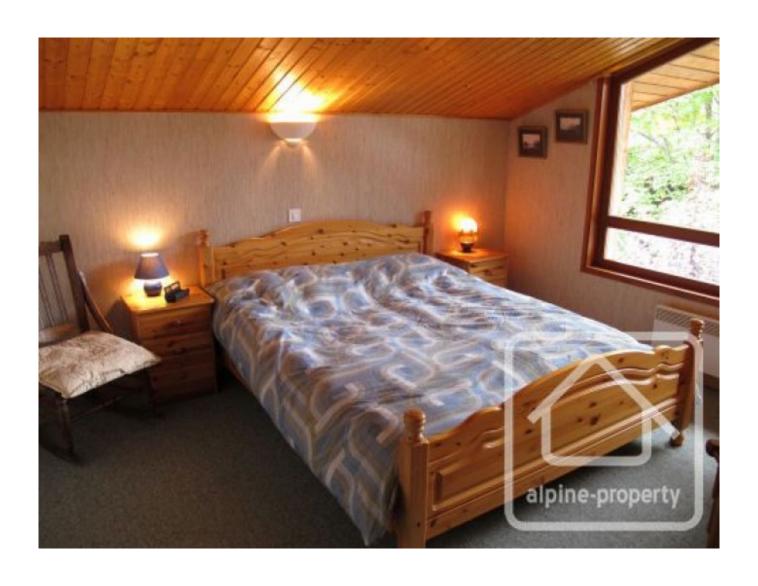

Main Floor: semi open kitchen, living /dining area with large windows, open fire, office, separate WC.

Top floor: WC, bathroom, bedroom 3, bedroom 4, bedroom 5 with ensuite bathroom and WC.

A real added advantage for this apartment is that it comes with two lockable garages situated under the building.