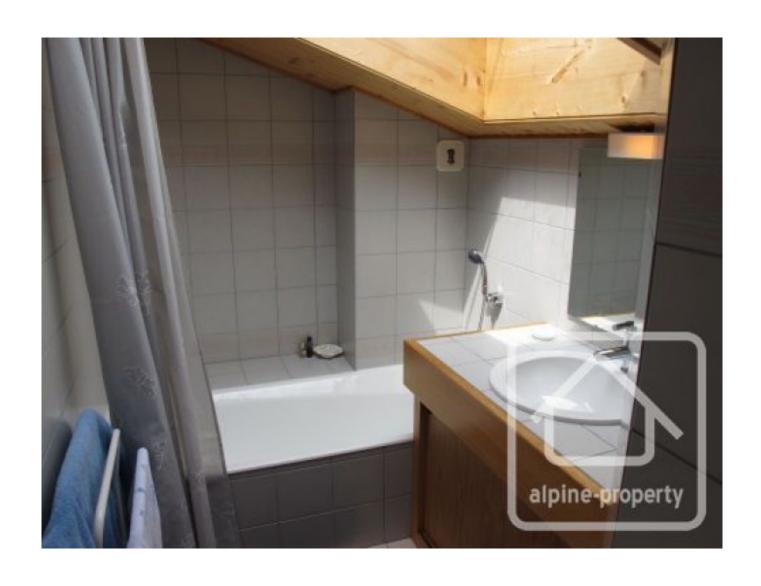

The apartment has a floor area of 192m2 and the accommodation comprises:

Lower floor: Boiler room, electric water tanks, bedroom 1, bathroom with WC, bedroom 2 used as a TV room (with bar!), ensuite bathroom with WC.

Main Floor: semi open kitchen, living /dining area with large windows, open fire, office, separate WC.

Top floor: WC, bathroom, bedroom 3, bedroom 4, bedroom 5 with ensuite bathroom and WC.

A real added advantage for this apartment is that it comes with two lockable garages situated under the building.