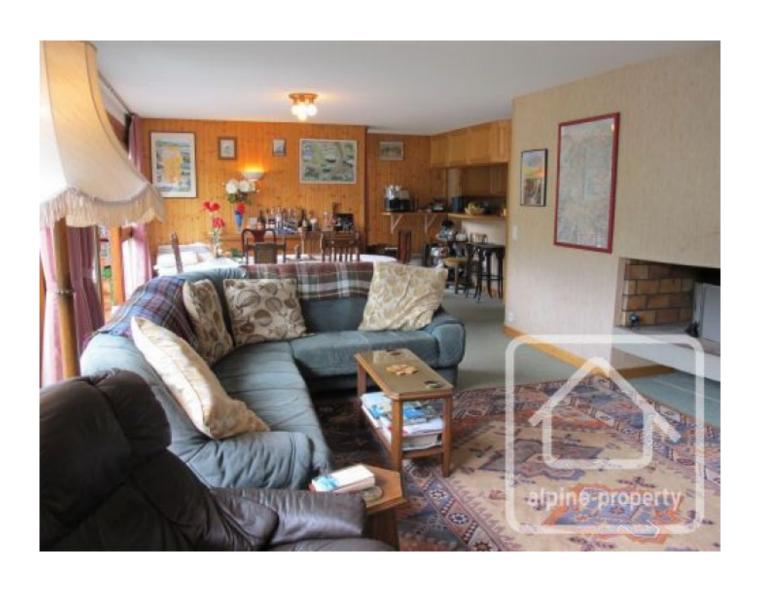

## **Property Description**

Apartment Les Bois Venants is situated in a building consisting of 5 separate apartments. It is south facing and has a terrace off the main living area, with great views across Morzine to the Pleney ski slopes. The apartment is on three levels, with very spacious accommodation giving it a very light and airy feel. With 5 bedrooms and 4 bathrooms, Apartment Les Bois Venants is ideally suited to large groups and consequently also offers great rental potential to buyers.

Main Floor: semi open kitchen, living /dining area with large windows, open fire, office, separate WC.

Top floor: WC, bathroom, bedroom 3, bedroom 4, bedroom 5 with ensuite bathroom and WC.

A real added advantage for this apartment is that it comes with two lockable garages situated under the building.