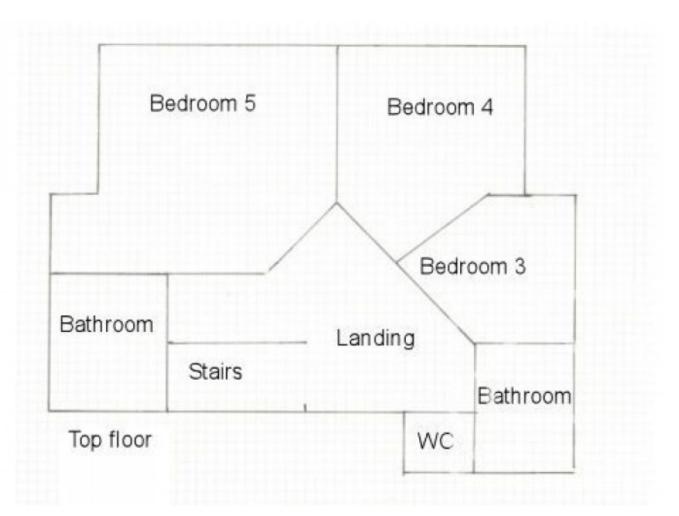

Main Floor: semi open kitchen, living /dining area with large windows, open fire, office, separate WC.

Top floor: WC, bathroom, bedroom 3, bedroom 4, bedroom 5 with ensuite bathroom and WC.

A real added advantage for this apartment is that it comes with two lockable garages situated under the building.