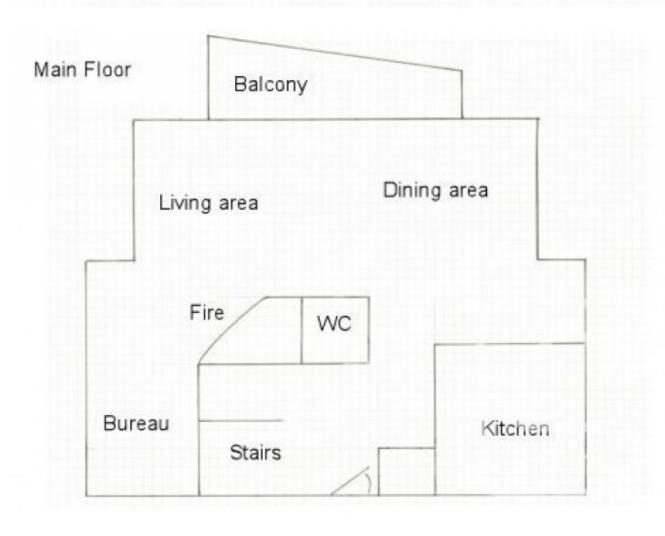

Main Floor: semi open kitchen, living /dining area with large windows, open fire, office, separate WC.

Top floor: WC, bathroom, bedroom 3, bedroom 4, bedroom 5 with ensuite bathroom and WC.

A real added advantage for this apartment is that it comes with two lockable garages situated under the building.