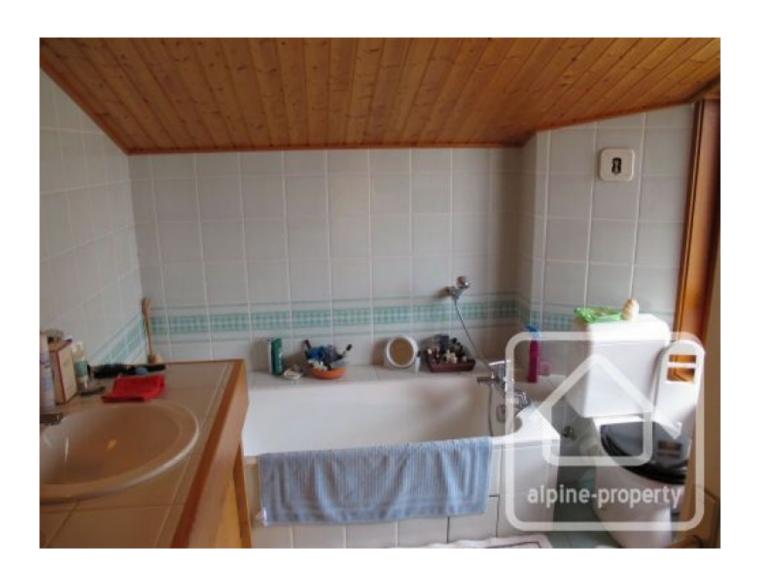

The apartment has a floor area of 192m2 and the accommodation comprises:

Lower floor: Boiler room, electric water tanks, bedroom 1, bathroom with WC, bedroom 2 used as a TV room (with bar!), ensuite bathroom with WC.

Main Floor: semi open kitchen, living /dining area with large windows, open fire, office, separate WC.

Top floor: WC, bathroom, bedroom 3, bedroom 4, bedroom 5 with ensuite bathroom and WC.

A real added advantage for this apartment is that it comes with two lockable garages situated under the building.