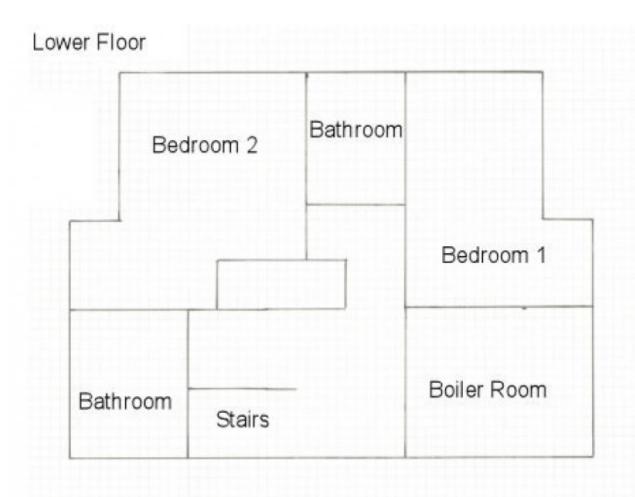

The apartment has a floor area of 192m2 and the accommodation comprises:

Lower floor: Boiler room, electric water tanks, bedroom 1, bathroom with WC, bedroom 2 used as a TV room (with bar!), ensuite bathroom with WC.