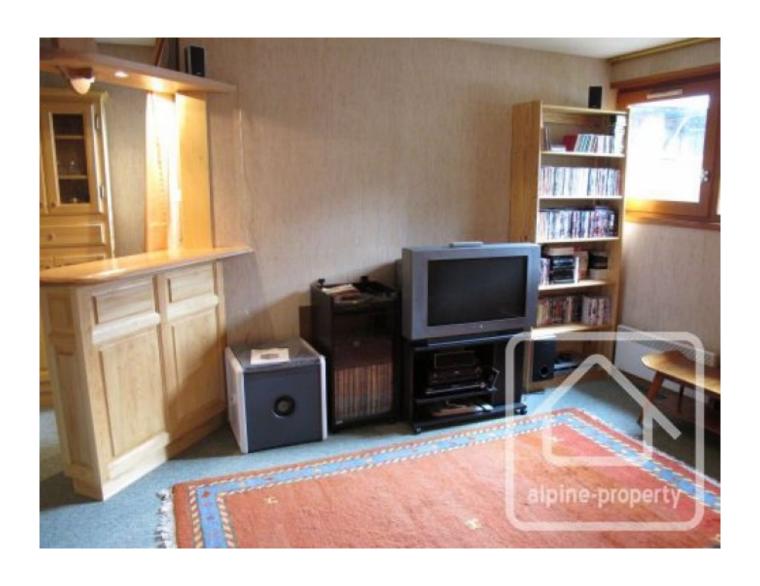

Main Floor: semi open kitchen, living /dining area with large windows, open fire, office, separate WC.

Top floor: WC, bathroom, bedroom 3, bedroom 4, bedroom 5 with ensuite bathroom and WC.

A real added advantage for this apartment is that it comes with two lockable garages situated under the building.