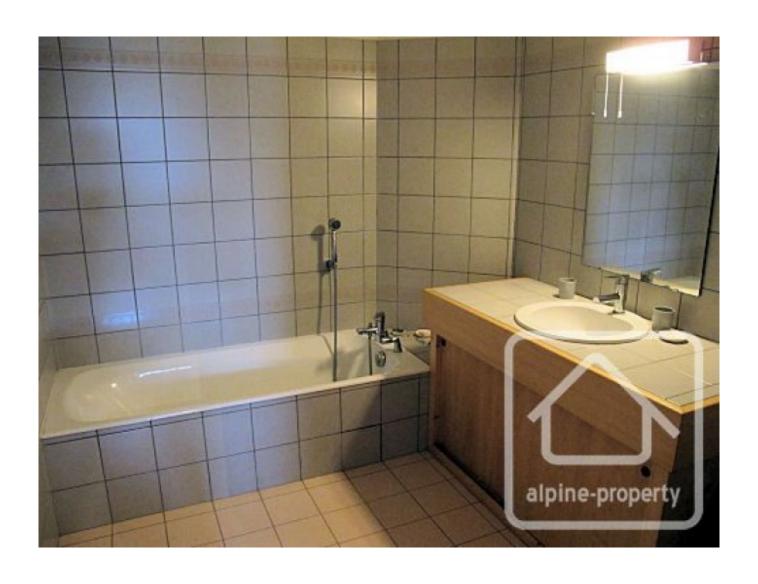

The apartment has a floor area of 192m2 and the accommodation comprises:

Lower floor: Boiler room, electric water tanks, bedroom 1, bathroom with WC, bedroom 2 used as a TV room (with bar!), ensuite bathroom with WC.