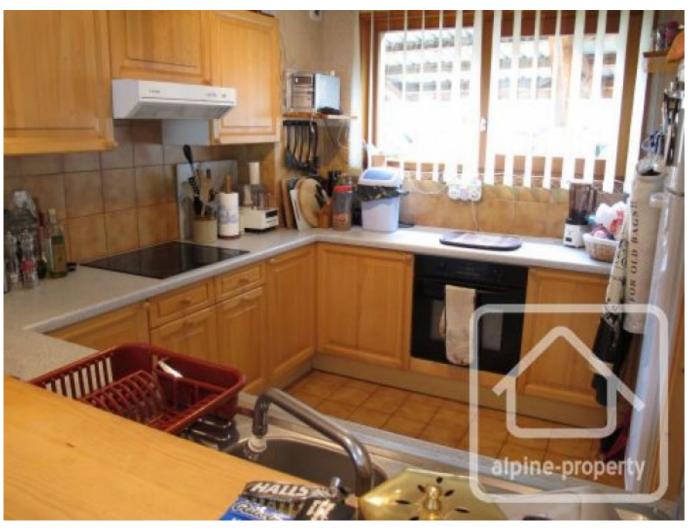

Main Floor: semi open kitchen, living /dining area with large windows, open fire, office, separate WC.

Top floor: WC, bathroom, bedroom 3, bedroom 4, bedroom 5 with ensuite bathroom and WC.

A real added advantage for this apartment is that it comes with two lockable garages situated under the building.