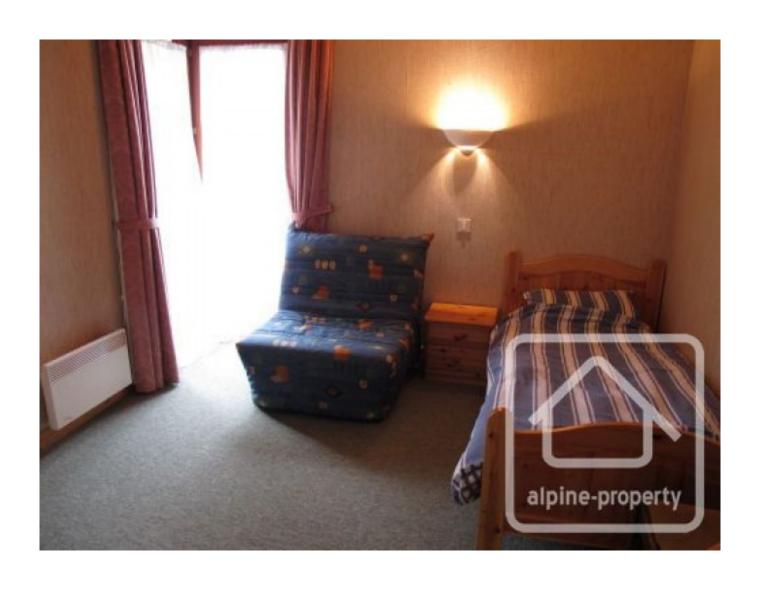

The apartment has a floor area of 192m2 and the accommodation comprises:

Lower floor: Boiler room, electric water tanks, bedroom 1, bathroom with WC, bedroom 2 used as a TV room (with bar!), ensuite bathroom with WC.