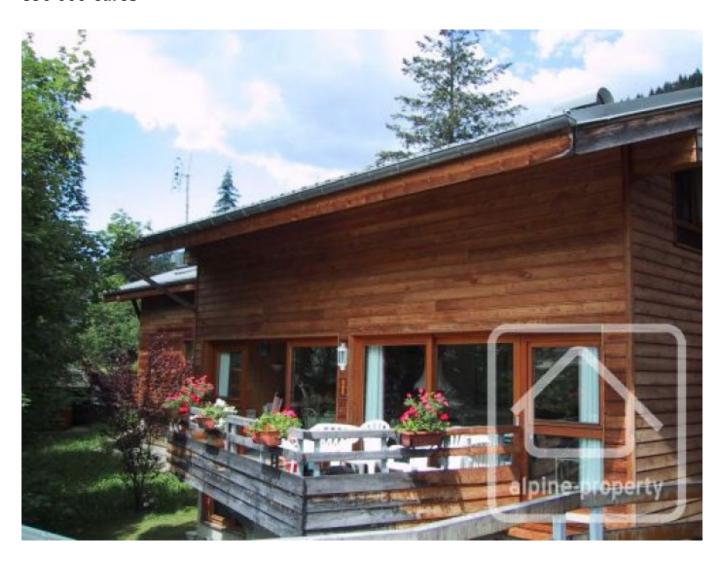

## **Appt. Les Bois Venants**

Morzine, Morzine, Portes Du Soleil

890 000 €uros

## **Property Description**

Apartment Les Bois Venants is situated in a building consisting of 5 separate apartments. It is south facing and has a terrace off the main living area, with great views across Morzine to the Pleney ski slopes. The apartment is on three levels, with very spacious accommodation giving it a very light and airy feel. With 5 bedrooms and 4 bathrooms, Apartment Les Bois Venants is ideally suited to large groups and consequently also offers great rental potential to buyers.