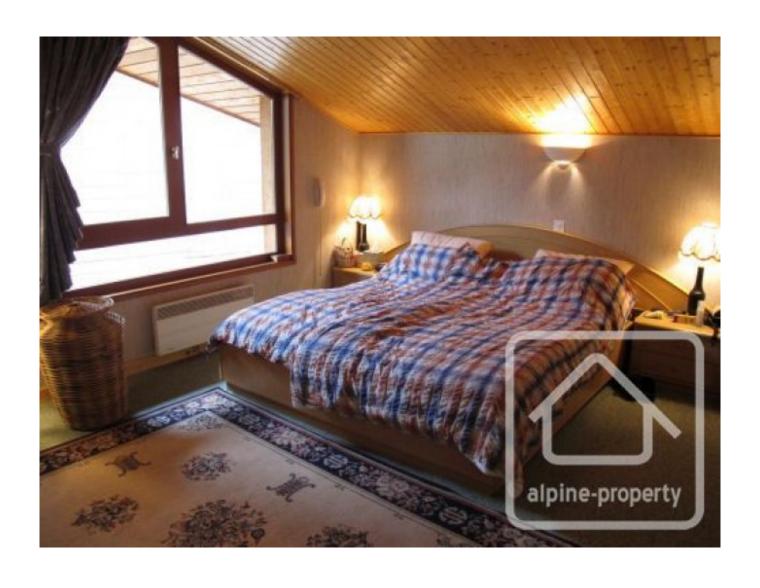

The apartment has a floor area of 192m2 and the accommodation comprises:

Lower floor: Boiler room, electric water tanks, bedroom 1, bathroom with WC, bedroom 2 used as a TV room (with bar!), ensuite bathroom with WC.

Main Floor: semi open kitchen, living /dining area with large windows, open fire, office, separate WC.

Top floor: WC, bathroom, bedroom 3, bedroom 4, bedroom 5 with ensuite bathroom and WC.

A real added advantage for this apartment is that it comes with two lockable garages situated under the building.