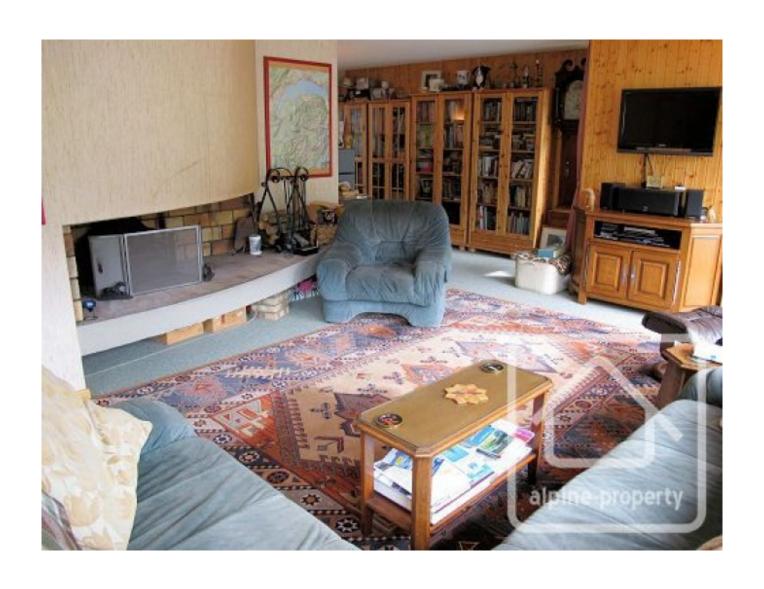

## **Property Description**

Apartment Les Bois Venants is situated in a building consisting of 5 separate apartments. It is south facing and has a terrace off the main living area, with great views across Morzine to the Pleney ski slopes. The apartment is on three levels, with very spacious accommodation giving it a very light and airy feel. With 5 bedrooms and 4 bathrooms, Apartment Les Bois Venants is ideally suited to large groups and consequently also offers great rental potential to buyers.

Main Floor: semi open kitchen, living /dining area with large windows, open fire, office, separate WC.

Top floor: WC, bathroom, bedroom 3, bedroom 4, bedroom 5 with ensuite bathroom and WC.

A real added advantage for this apartment is that it comes with two lockable garages situated under the building.