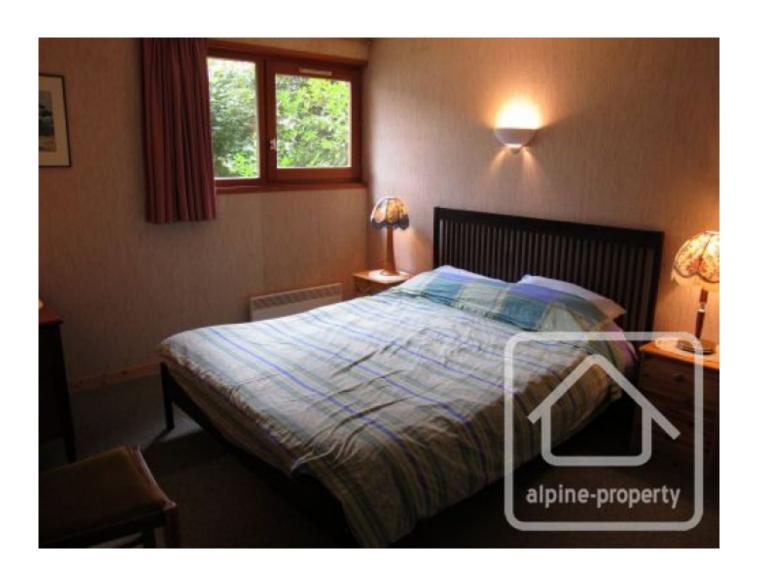

The apartment has a floor area of 192m2 and the accommodation comprises:

Lower floor: Boiler room, electric water tanks, bedroom 1, bathroom with WC, bedroom 2 used as a TV room (with bar!), ensuite bathroom with WC.