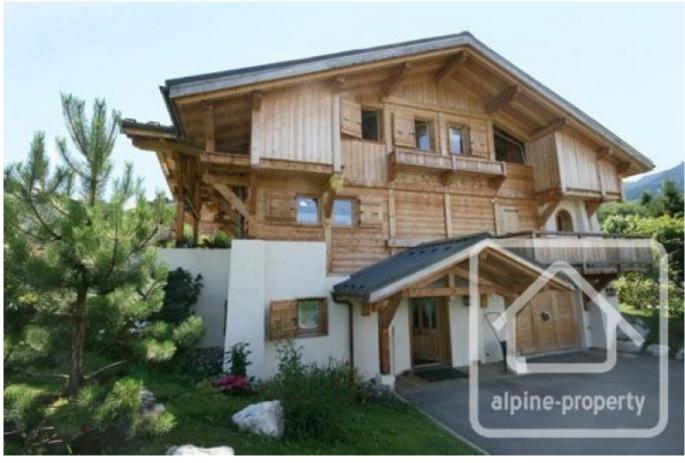

## **Property Description**

Built in 2005 this chalet is set down a quiet no-through road in Nant Cruy, a small hamlet between Cordon and Combloux in the Megeve valley. This highly desirable location offers fabulous views of the mountains from all aspects including the Mont Blanc massif.

Chalet Nant Cruy has a total floor area of 270m2, of which 190m2 is habitable floor space. The chalet comprises:

Ground floor - large entrance with cupboards, further hallway with bedroom, shower room and sink, separate WC and spacious walk-in wardrobe. Also on this level is a very spacious garage and storage area.