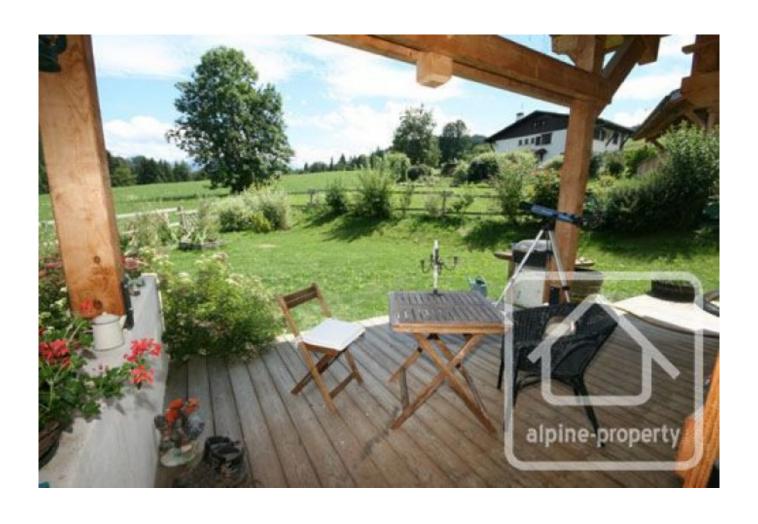

Middle floor - Open plan kitchen (with separate storage/cellar room) giving on to the dining space which is open to the eaves. The main open-plan lounge also in this space has a fireplace and corner snug section for TV watching. Large patio doors from the lounge give onto the sunny facing terrace and pool.

The rest of the garden wraps around the house providing views all round and a further terrace facing the Mont Blanc mountain range.

The upper floor houses a shower room, separate WC and three further bedrooms.