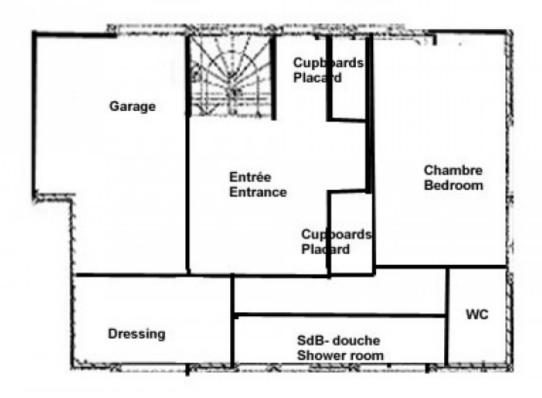

Chalet Nant Cruy has a total floor area of 270m2, of which 190m2 is habitable floor space. The chalet comprises:

Ground floor - large entrance with cupboards, further hallway with bedroom, shower room and sink, separate WC and spacious walk-in wardrobe. Also on this level is a very spacious garage and storage area.