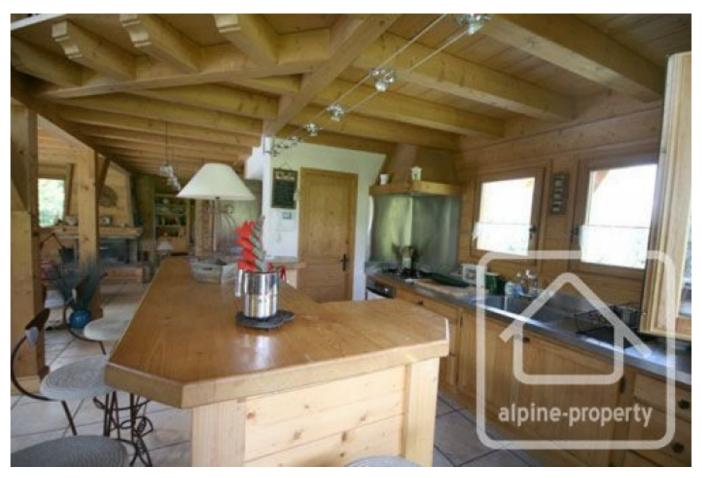

Middle floor - Open plan kitchen (with separate storage/cellar room) giving on to the dining space which is open to the eaves. The main open-plan lounge also in this space has a fireplace and corner snug section for TV watching. Large patio doors from the lounge give onto the sunny facing terrace and pool.