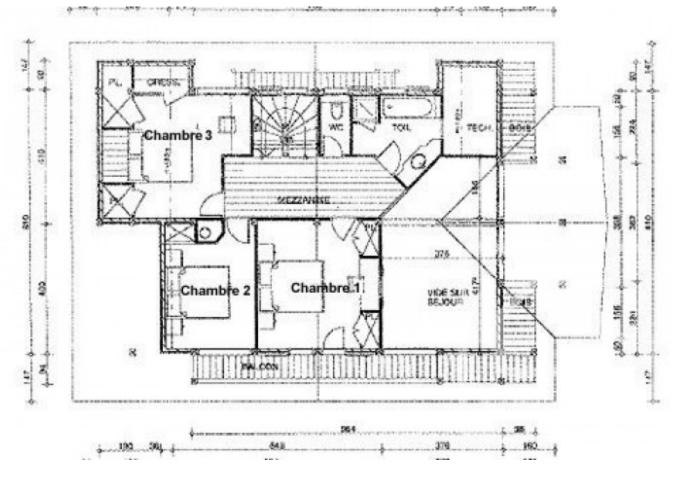

The rest of the garden wraps around the house providing views all round and a further terrace facing the Mont Blanc mountain range.

The upper floor houses a shower room, separate WC and three further bedrooms.