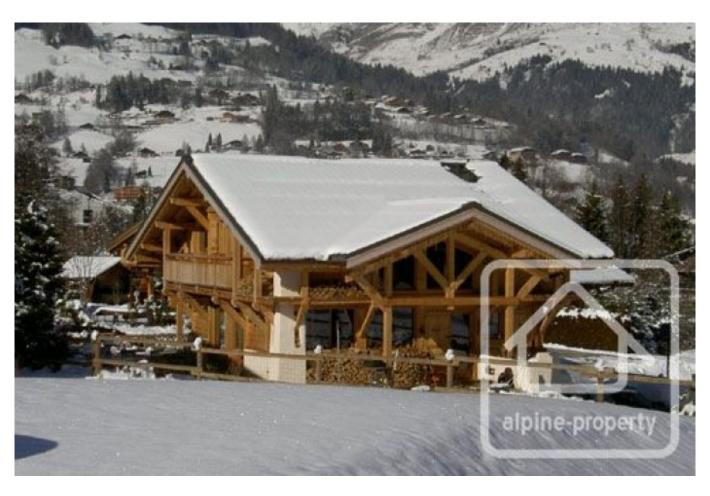

## **Chalet Nant Cruy**

Sallanches, Combloux, Mont Blanc

990 000 €uros

## **Property Description**

Built in 2005 this chalet is set down a quiet no-through road in Nant Cruy, a small hamlet between Cordon and Combloux in the Megeve valley. This highly desirable location offers fabulous views of the mountains from all aspects including the Mont Blanc massif.