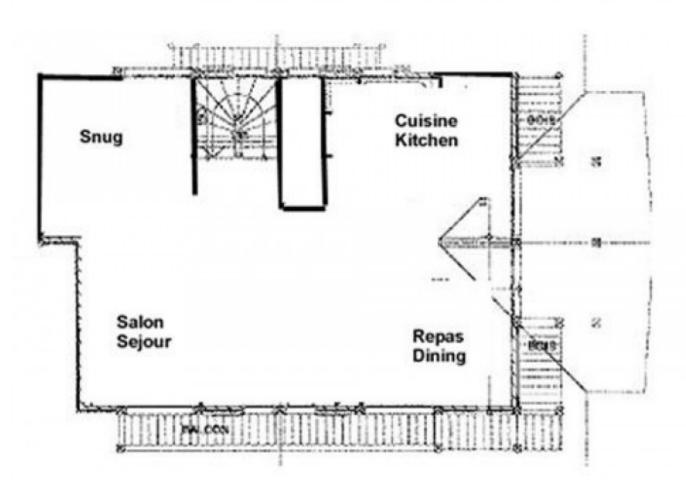

Middle floor - Open plan kitchen (with separate storage/cellar room) giving on to the dining space which is open to the eaves. The main open-plan lounge also in this space has a fireplace and corner snug section for TV watching. Large patio doors from the lounge give onto the sunny facing terrace and pool.