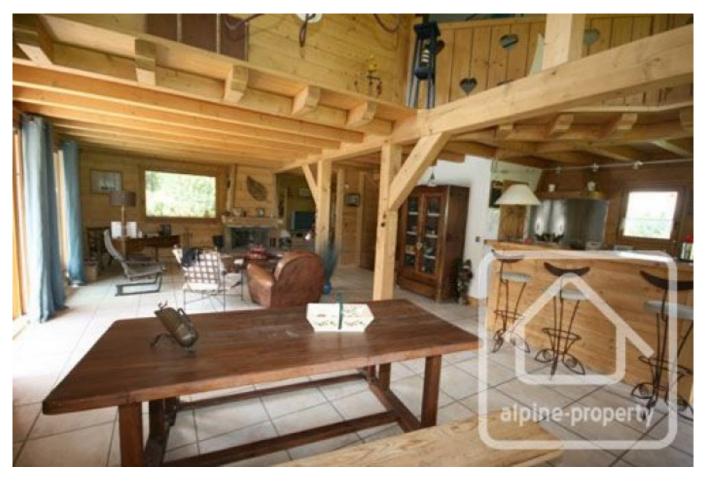

Middle floor - Open plan kitchen (with separate storage/cellar room) giving on to the dining space which is open to the eaves. The main open-plan lounge also in this space has a fireplace and corner snug section for TV watching. Large patio doors from the lounge give onto the sunny facing terrace and pool.