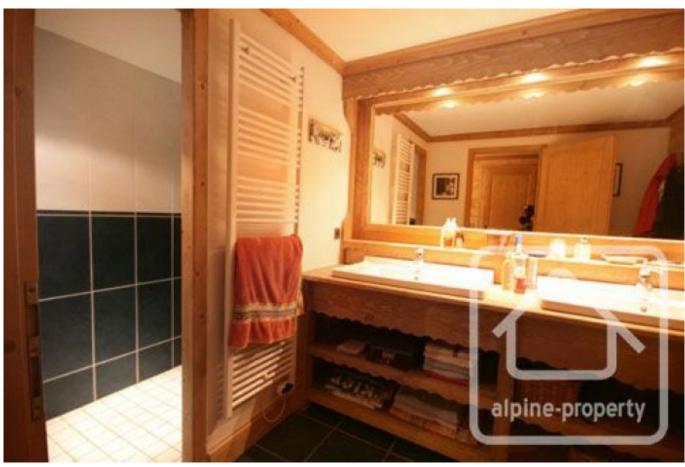

Chalet Nant Cruy has a total floor area of 270m2, of which 190m2 is habitable floor space. The chalet comprises:

Ground floor - large entrance with cupboards, further hallway with bedroom, shower room and sink, separate WC and spacious walk-in wardrobe. Also on this level is a very spacious garage and storage area.

The rest of the garden wraps around the house providing views all round and a further terrace facing the Mont Blanc mountain range.

The upper floor houses a shower room, separate WC and three further bedrooms.