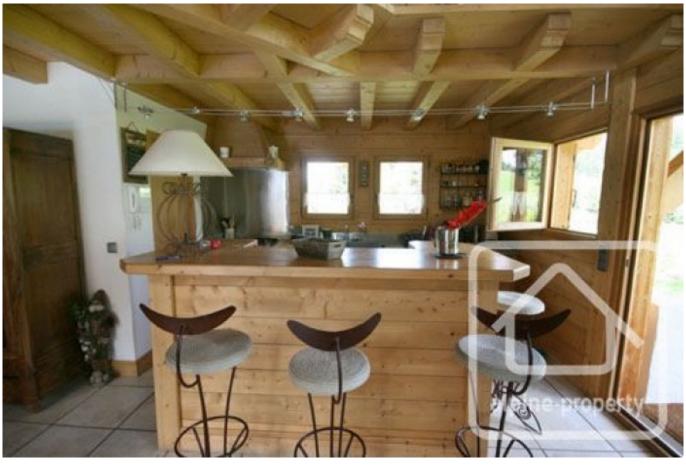

Middle floor - Open plan kitchen (with separate storage/cellar room) giving on to the dining space which is open to the eaves. The main open-plan lounge also in this space has a fireplace and corner snug section for TV watching. Large patio doors from the lounge give onto the sunny facing terrace and pool.