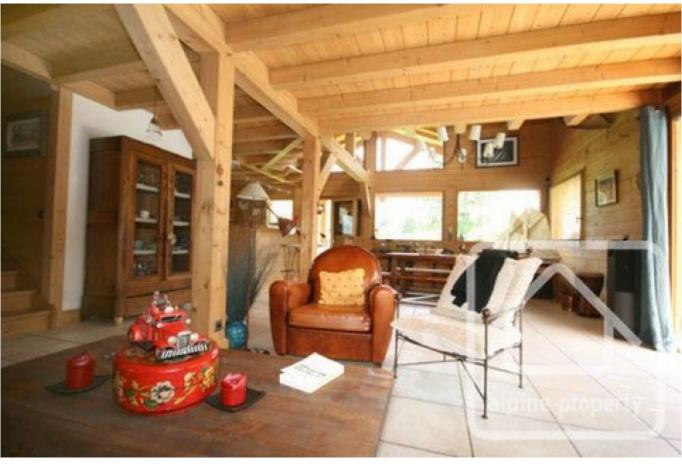

Middle floor - Open plan kitchen (with separate storage/cellar room) giving on to the dining space which is open to the eaves. The main open-plan lounge also in this space has a fireplace and corner snug section for TV watching. Large patio doors from the lounge give onto the sunny facing terrace and pool.