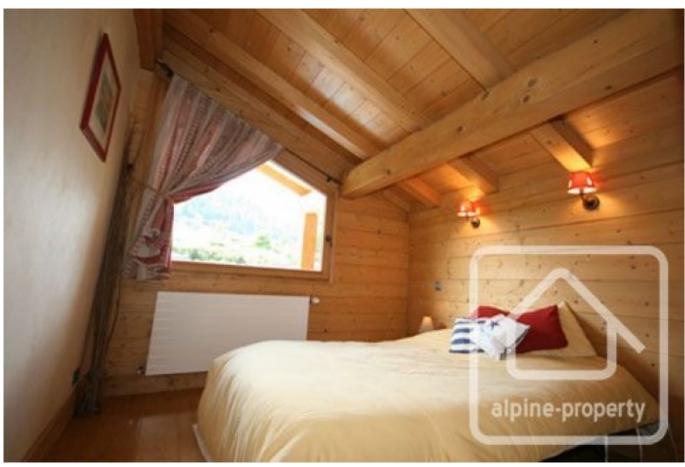

Chalet Nant Cruy has a total floor area of 270m2, of which 190m2 is habitable floor space. The chalet comprises:

Ground floor - large entrance with cupboards, further hallway with bedroom, shower room and sink, separate WC and spacious walk-in wardrobe. Also on this level is a very spacious garage and storage area.

The rest of the garden wraps around the house providing views all round and a further terrace facing the Mont Blanc mountain range.

The upper floor houses a shower room, separate WC and three further bedrooms.