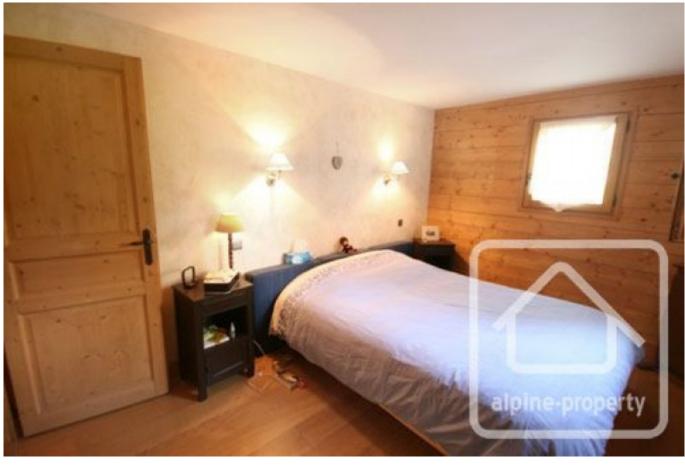

Chalet Nant Cruy has a total floor area of 270m2, of which 190m2 is habitable floor space. The chalet comprises:

Ground floor - large entrance with cupboards, further hallway with bedroom, shower room and sink, separate WC and spacious walk-in wardrobe. Also on this level is a very spacious garage and storage area.

The rest of the garden wraps around the house providing views all round and a further terrace facing the Mont Blanc mountain range.

The upper floor houses a shower room, separate WC and three further bedrooms.