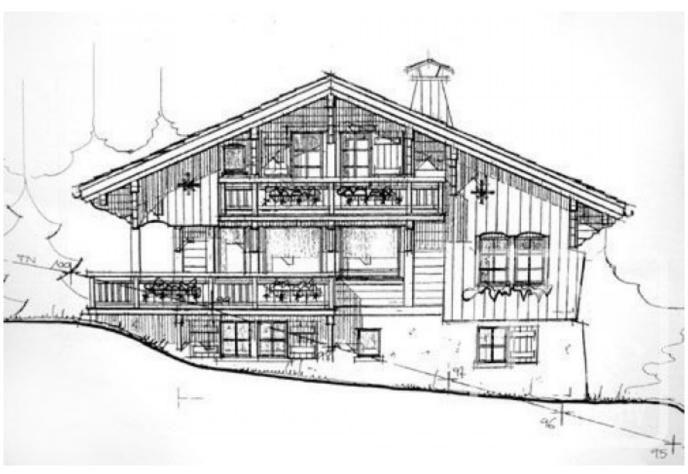

## **Property Description**

This plot is located at 1000m of altitude in the hamlet of Médon, just above Combloux. The location offers the advantage of a very quiet environment but most of all stunning views of the Mont Blanc massif.

Planning permission has been granted for a comfortable chalet with 333  $m^2$  of gross surface area (195m2 of liveable space) with integrated garage. This represents a three-level property with boiler room, games room, 2 ensuite bedrooms, 2 further bedrooms with shared bathroom, mezzanine, large spacious kitchen/living/dining room and separate lounge. Please ask Alpine Property for more details.