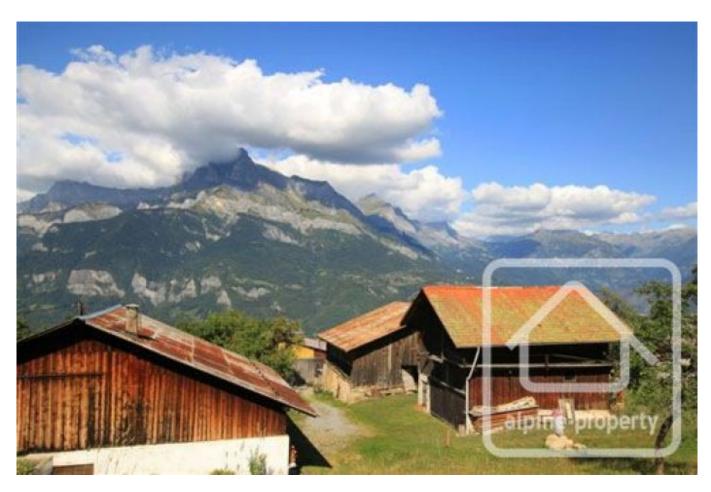

## **Property Description**

This plot is located at 1000m of altitude in the hamlet of Médon, just above Combloux. The location offers the advantage of a very quiet environment but most of all stunning views of the Mont Blanc massif.

The nearest skiing is in the Evasion Mont Blanc area, which encompasses Combloux, La Giettaz, Megève and Saint Gervais and is easily accessible by car. The location will also be very attractive to anyone looking for a summer venue. All shops and amenities are within easy reach in either Combloux or nearby Cordon.