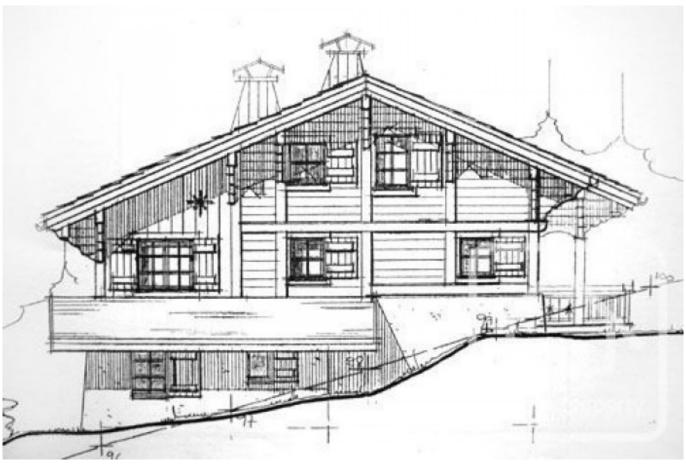

## **Property Description**

This plot is located at 1000m of altitude in the hamlet of Médon, just above Combloux. The location offers the advantage of a very quiet environment but most of all stunning views of the Mont Blanc massif.

Planning permission has been granted for a comfortable chalet with 333  $m^2$  of gross surface area (195m2 of liveable space) with integrated garage. This represents a three-level property with boiler room, games room, 2 ensuite bedrooms, 2 further bedrooms with shared bathroom, mezzanine, large spacious kitchen/living/dining room and separate lounge. Please ask Alpine Property for more details.