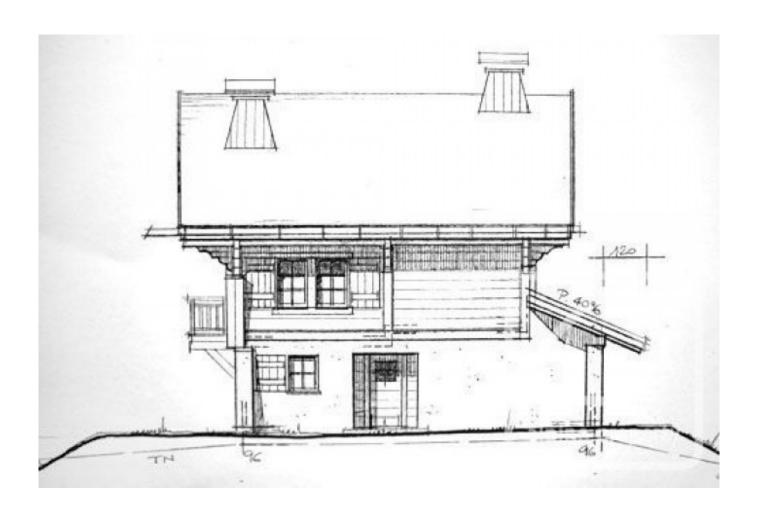

Planning permission has been granted for a comfortable chalet with 333  $m^2$  of gross surface area (195m2 of liveable space) with integrated garage. This represents a three-level property with boiler room, games room, 2 ensuite bedrooms, 2 further bedrooms with shared bathroom, mezzanine, large spacious kitchen/living/dining room and separate lounge. Please ask Alpine Property for more details.