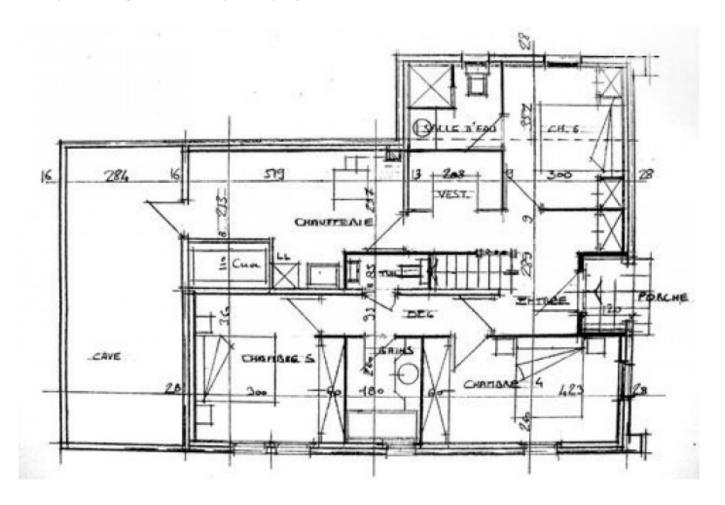

Planning permission has been granted for a comfortable chalet with 333  $m^2$  of gross surface area (195m2 of liveable space) with integrated garage. This represents a three-level property with boiler room, games room, 2 ensuite bedrooms, 2 further bedrooms with shared bathroom, mezzanine, large spacious kitchen/living/dining room and separate lounge. Please ask Alpine Property for more details.