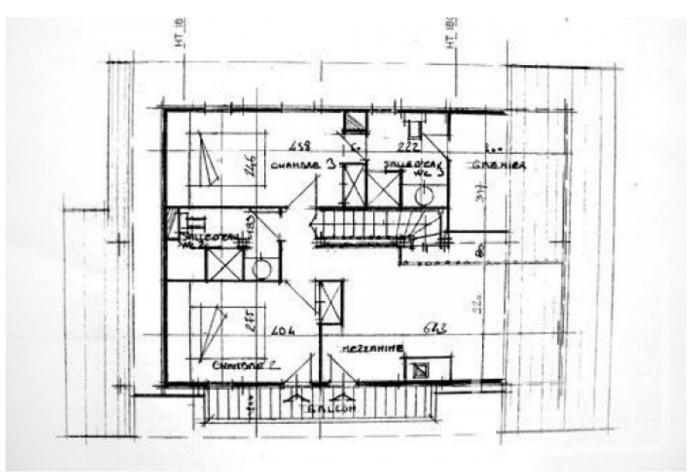

Planning permission has been granted for a comfortable chalet with 333  $m^2$  of gross surface area (195m2 of liveable space) with integrated garage. This represents a three-level property with boiler room, games room, 2 ensuite bedrooms, 2 further bedrooms with shared bathroom, mezzanine, large spacious kitchen/living/dining room and separate lounge. Please ask Alpine Property for more details.