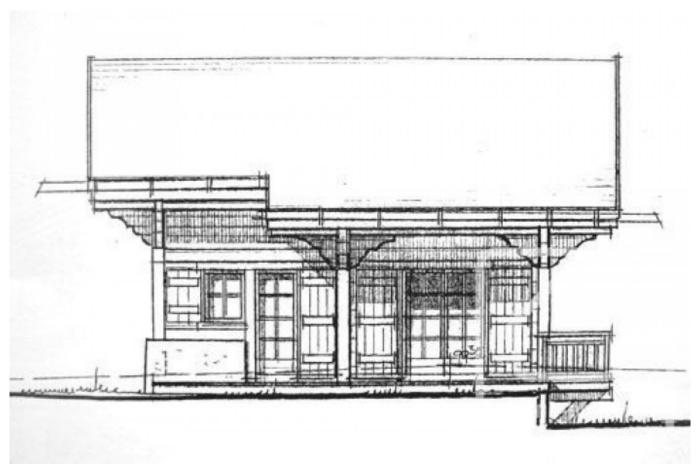

Planning permission has been granted for a comfortable chalet with 333  $m^2$  of gross surface area (195m2 of liveable space) with integrated garage. This represents a three-level property with boiler room, games room, 2 ensuite bedrooms, 2 further bedrooms with shared bathroom, mezzanine, large spacious kitchen/living/dining room and separate lounge. Please ask Alpine Property for more details.