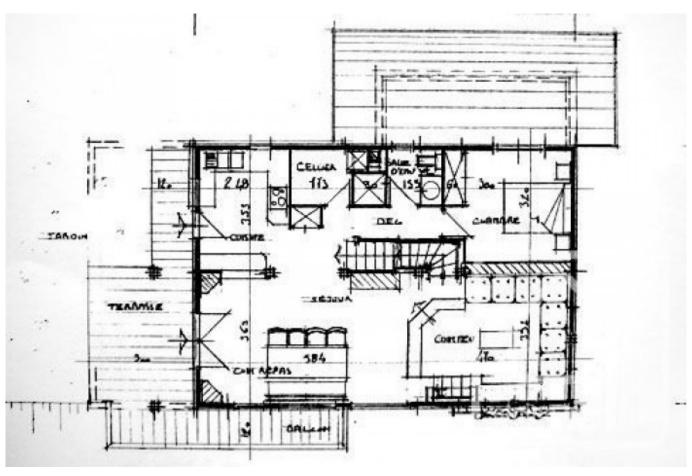

Planning permission has been granted for a comfortable chalet with 333  $m^2$  of gross surface area (195m2 of liveable space) with integrated garage. This represents a three-level property with boiler room, games room, 2 ensuite bedrooms, 2 further bedrooms with shared bathroom, mezzanine, large spacious kitchen/living/dining room and separate lounge. Please ask Alpine Property for more details.