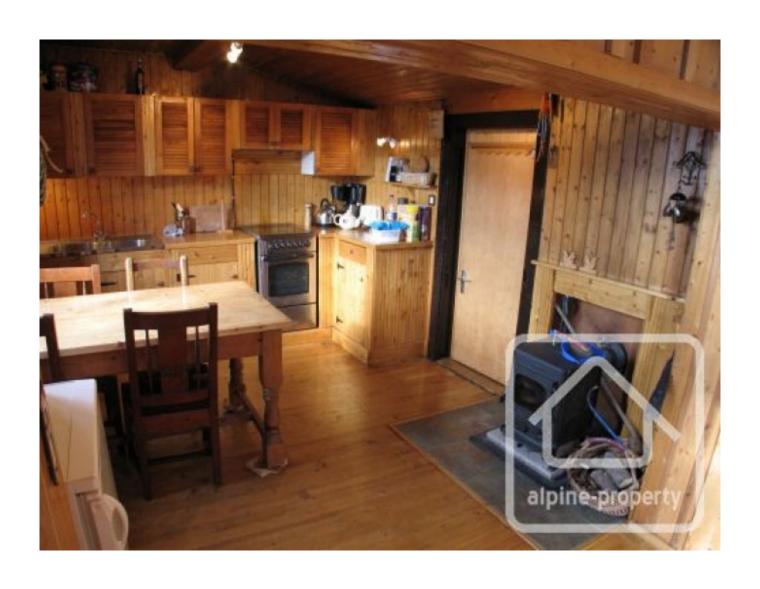

## **Property Description**

Well, this is a taste of the mountains but with the convenience of a central location and some modern (but not too modern) facilities. When we went inside it reminded us of a mountain refuge. Lots of wood, cosy rooms and the warmth of a wood burning stove.

The accommodation consists of:

Entrance door to: Large ski/boot room with plenty of storage and washing machine, door to hallway leading to, double bedroom, Shower room, W/C, Childrens bedroom with 4 bunk beds (not full adult size). From Entrance Hall stairs to: Kitchen - oven with hob, dining Area - seating for 4/6, Log Burner, lounge area, balcony, double bedroom, bathroom with WC.