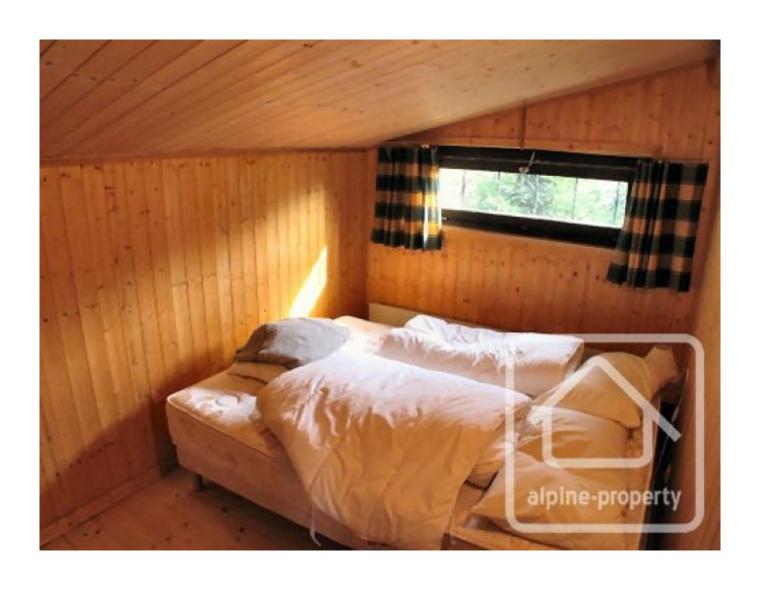

The accommodation consists of:

Entrance door to: Large ski/boot room with plenty of storage and washing machine, door to hallway leading to, double bedroom, Shower room, W/C, Childrens bedroom with 4 bunk beds (not full adult size). From Entrance Hall stairs to: Kitchen - oven with hob, dining Area - seating for 4/6, Log Burner, lounge area, balcony, double bedroom, bathroom with WC.