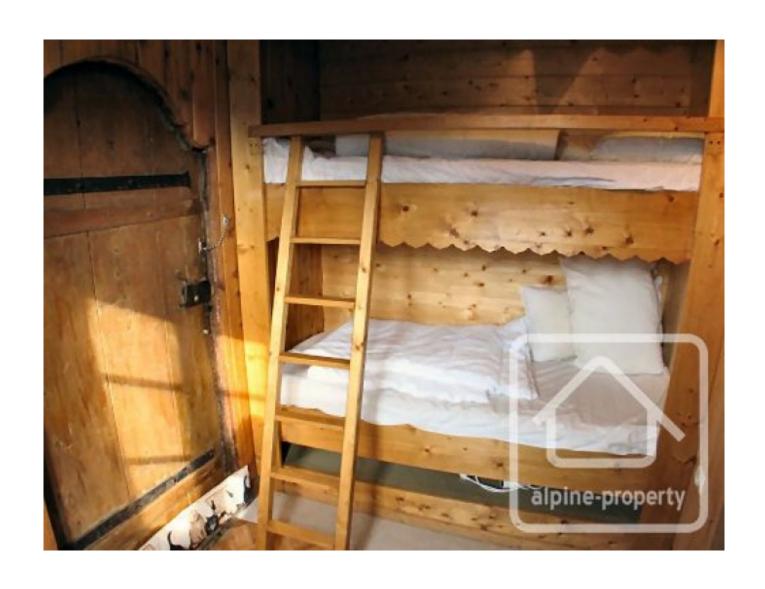

The accommodation consists of:

Entrance door to: Large ski/boot room with plenty of storage and washing machine, door to hallway leading to, double bedroom, Shower room, W/C, Childrens bedroom with 4 bunk beds (not full adult size). From Entrance Hall stairs to: Kitchen - oven with hob, dining Area - seating for 4/6, Log Burner, lounge area, balcony, double bedroom, bathroom with WC.