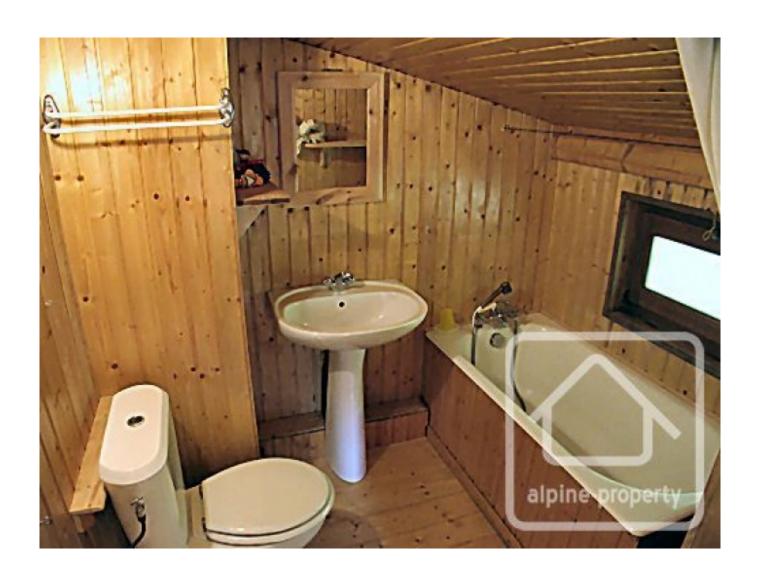

The accommodation consists of:

Entrance door to: Large ski/boot room with plenty of storage and washing machine, door to hallway leading to, double bedroom, Shower room, W/C, Childrens bedroom with 4 bunk beds (not full adult size). From Entrance Hall stairs to: Kitchen - oven with hob, dining Area - seating for 4/6, Log Burner, lounge area, balcony, double bedroom, bathroom with WC.