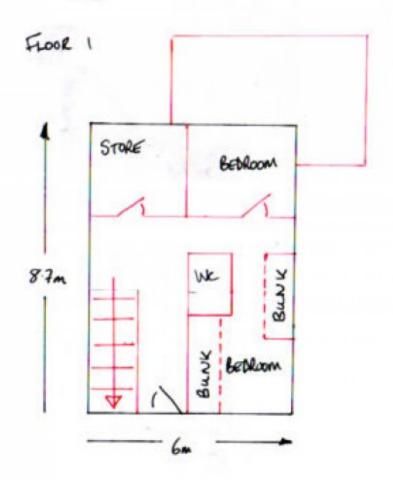

The accommodation consists of:

Entrance door to: Large ski/boot room with plenty of storage and washing machine, door to hallway leading to, double bedroom, Shower room, W/C, Childrens bedroom with 4 bunk beds (not full adult size). From Entrance Hall stairs to: Kitchen - oven with hob, dining Area - seating for 4/6, Log Burner, lounge area, balcony, double bedroom, bathroom with WC.