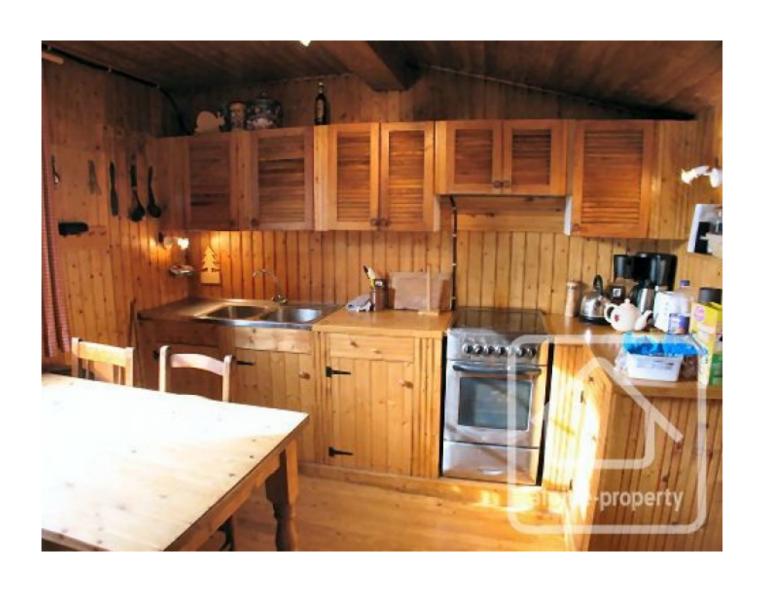

The accommodation consists of:

Entrance door to: Large ski/boot room with plenty of storage and washing machine, door to hallway leading to, double bedroom, Shower room, W/C, Childrens bedroom with 4 bunk beds (not full adult size). From Entrance Hall stairs to: Kitchen - oven with hob, dining Area - seating for 4/6, Log Burner, lounge area, balcony, double bedroom, bathroom with WC.