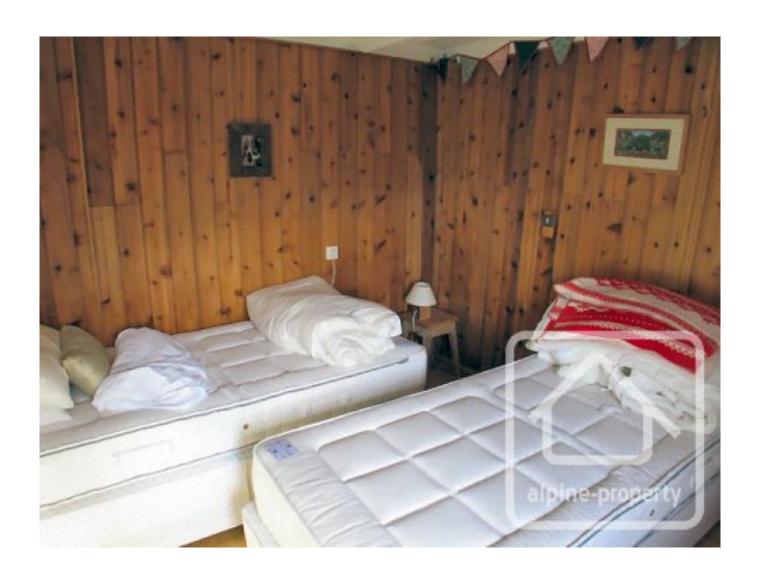

The accommodation consists of:

Entrance door to: Large ski/boot room with plenty of storage and washing machine, door to hallway leading to, double bedroom, Shower room, W/C, Childrens bedroom with 4 bunk beds (not full adult size). From Entrance Hall stairs to: Kitchen - oven with hob, dining Area - seating for 4/6, Log Burner, lounge area, balcony, double bedroom, bathroom with WC.