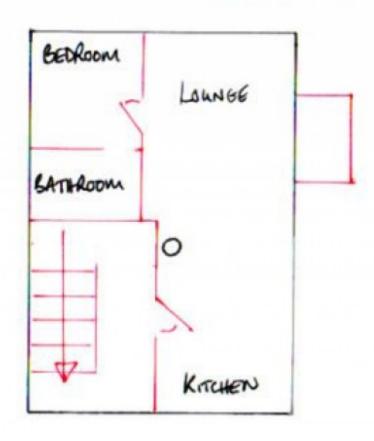

The accommodation consists of:

Entrance door to: Large ski/boot room with plenty of storage and washing machine, door to hallway leading to, double bedroom, Shower room, W/C, Childrens bedroom with 4 bunk beds (not full adult size). From Entrance Hall stairs to: Kitchen - oven with hob, dining Area - seating for 4/6, Log Burner, lounge area, balcony, double bedroom, bathroom with WC.