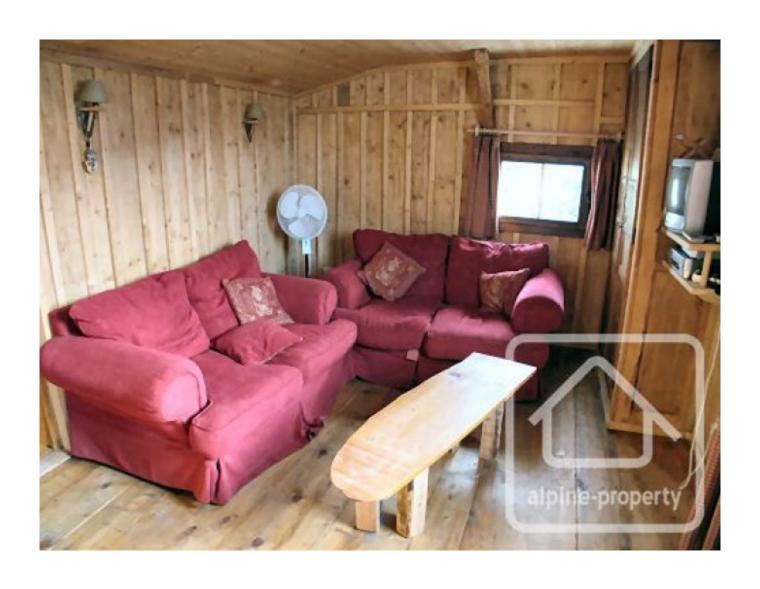

## **Property Description**

Well, this is a taste of the mountains but with the convenience of a central location and some modern (but not too modern) facilities. When we went inside it reminded us of a mountain refuge. Lots of wood, cosy rooms and the warmth of a wood burning stove.

The accommodation consists of:

Entrance door to: Large ski/boot room with plenty of storage and washing machine, door to hallway leading to, double bedroom, Shower room, W/C, Childrens bedroom with 4 bunk beds (not full adult size). From Entrance Hall stairs to: Kitchen - oven with hob, dining Area - seating for 4/6, Log Burner, lounge area, balcony, double bedroom, bathroom with WC.