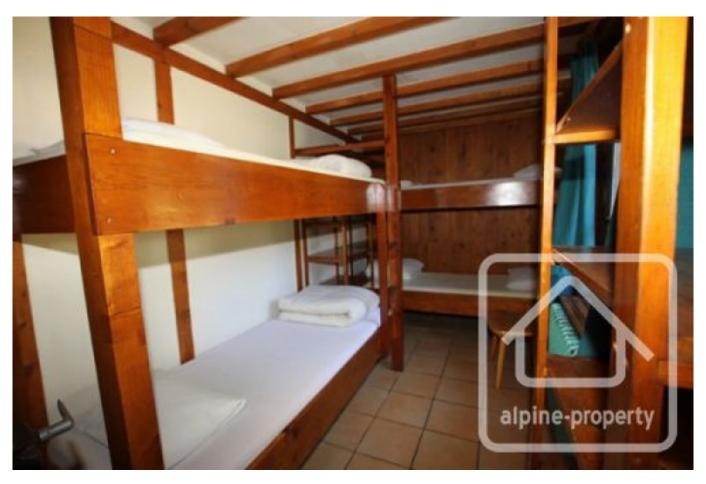

It consists of 13 bedrooms, 2 studios and 1 apartment as follows:

- On the lower ground level : sauna where clients can have a rest after a long ski day, laundry room, large private kitchen for high season booking periods.
- On the ground level : main entrance, 3 bedrooms for 4 people each, 2 shower rooms, separate WC and a ski room.
- On the level 1 (main level): spacious and light dining room, open kitchen available for guests, receptionist office, a terrace access with view on Chamonix valley and a garden with 2 storerooms. In a separate face of the building, 2 studios, each furnished of an open kitchen and a bathroom can be allocated to employees or rented to guests.
- On the level 2 and 3 (same on each level): 5 bedrooms for 4 people decorated in the old style chalet, 2 showers rooms and a separate WC;
- On the level 4: 3 bedrooms apartment with open kitchen, cosy living room with beautiful view of Mont Blanc, separate WC and a bathroom with a bath.