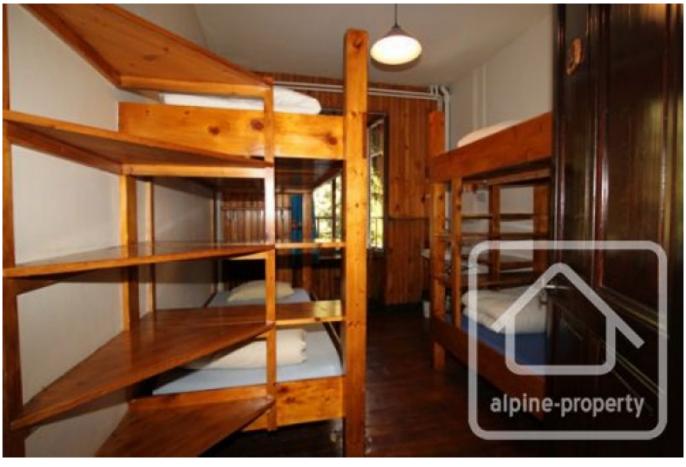

It consists of 13 bedrooms, 2 studios and 1 apartment as follows:

- On the lower ground level : sauna where clients can have a rest after a long ski day, laundry room, large private kitchen for high season booking periods.
- On the ground level : main entrance, 3 bedrooms for 4 people each, 2 shower rooms, separate WC and a ski room.
- On the level 1 (main level): spacious and light dining room, open kitchen available for guests, receptionist office, a terrace access with view on Chamonix valley and a garden with 2 storerooms. In a separate face of the building, 2 studios, each furnished of an open kitchen and a bathroom can be allocated to employees or rented to guests.
- On the level 2 and 3 (same on each level): 5 bedrooms for 4 people decorated in the old style chalet, 2 showers rooms and a separate WC;
- On the level 4: 3 bedrooms apartment with open kitchen, cosy living room with beautiful view of Mont Blanc, separate WC and a bathroom with a bath.