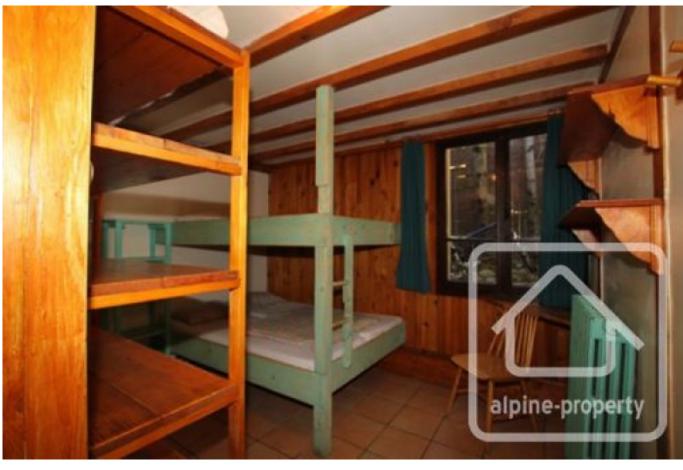

It consists of 13 bedrooms, 2 studios and 1 apartment as follows:

- On the lower ground level : sauna where clients can have a rest after a long ski day, laundry room, large private kitchen for high season booking periods.
- On the ground level : main entrance, 3 bedrooms for 4 people each, 2 shower rooms, separate WC and a ski room.
- On the level 1 (main level): spacious and light dining room, open kitchen available for guests, receptionist office, a terrace access with view on Chamonix valley and a garden with 2 storerooms. In a separate face of the building, 2 studios, each furnished of an open kitchen and a bathroom can be allocated to employees or rented to guests.
- On the level 2 and 3 (same on each level): 5 bedrooms for 4 people decorated in the old style chalet, 2 showers rooms and a separate WC;
- On the level 4: 3 bedrooms apartment with open kitchen, cosy living room with beautiful view of Mont Blanc, separate WC and a bathroom with a bath.