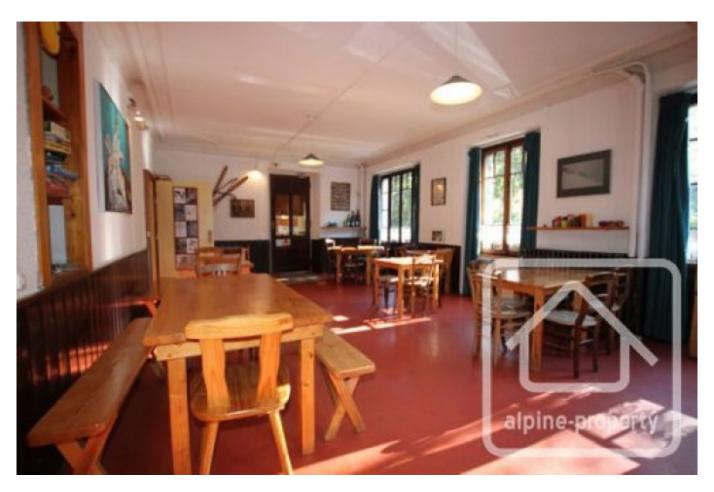

It consists of 13 bedrooms, 2 studios and 1 apartment as follows:

- On the lower ground level : sauna where clients can have a rest after a long ski day, laundry room, large private kitchen for high season booking periods.
- On the ground level : main entrance, 3 bedrooms for 4 people each, 2 shower rooms, separate WC and a ski room.
- On the level 1 (main level): spacious and light dining room, open kitchen available for guests, receptionist office, a terrace access with view on Chamonix valley and a garden with 2 storerooms. In a separate face of the building, 2 studios, each furnished of an open kitchen and a bathroom can be allocated to employees or rented to guests.
- On the level 2 and 3 (same on each level): 5 bedrooms for 4 people decorated in the old style chalet, 2 showers rooms and a separate WC;
- On the level 4: 3 bedrooms apartment with open kitchen, cosy living room with beautiful view of Mont Blanc, separate WC and a bathroom with a bath.