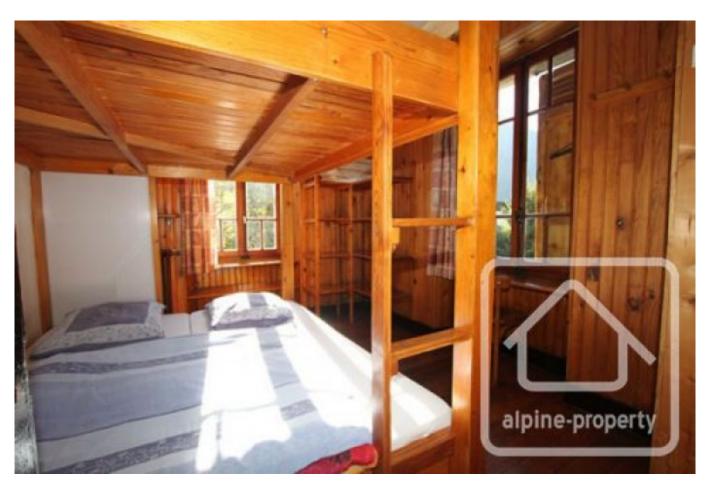

It consists of 13 bedrooms, 2 studios and 1 apartment as follows:

- On the lower ground level : sauna where clients can have a rest after a long ski day, laundry room, large private kitchen for high season booking periods.
- On the ground level : main entrance, 3 bedrooms for 4 people each, 2 shower rooms, separate WC and a ski room.
- On the level 1 (main level): spacious and light dining room, open kitchen available for guests, receptionist office, a terrace access with view on Chamonix valley and a garden with 2 storerooms. In a separate face of the building, 2 studios, each furnished of an open kitchen and a bathroom can be allocated to employees or rented to guests.
- On the level 2 and 3 (same on each level): 5 bedrooms for 4 people decorated in the old style chalet, 2 showers rooms and a separate WC;
- On the level 4: 3 bedrooms apartment with open kitchen, cosy living room with beautiful view of Mont Blanc, separate WC and a bathroom with a bath.