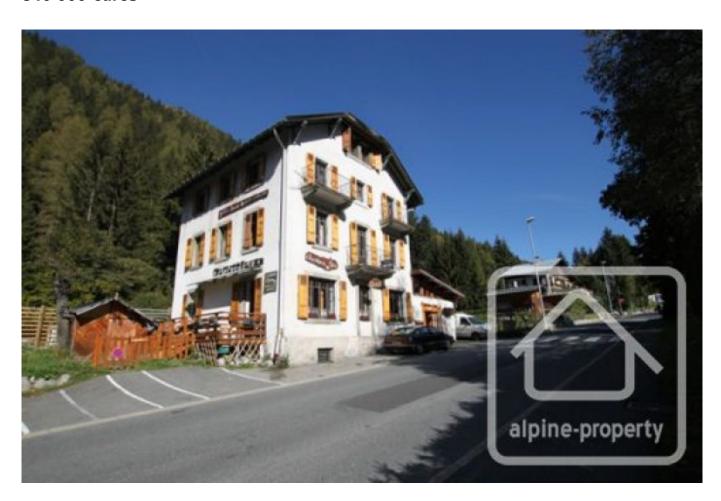

## Gite Le Belvédère

Argentière, Chamonix & Vallée, Mont Blanc

840 000 €uros

## **Property Description**

Le Belvédère is located in Argentière with nice views of the valley and close to the bars, shops and restaurants of the town.

Spread over 5 levels, the property offers numerous possibilities of accommodation and /or further business development.

Located a few hundred metres from the ski area of les Grand Montets, "Le Belvédère" is an excellent opportunity for either a future guest house owner or an investor who wishes to convert it into several apartments.