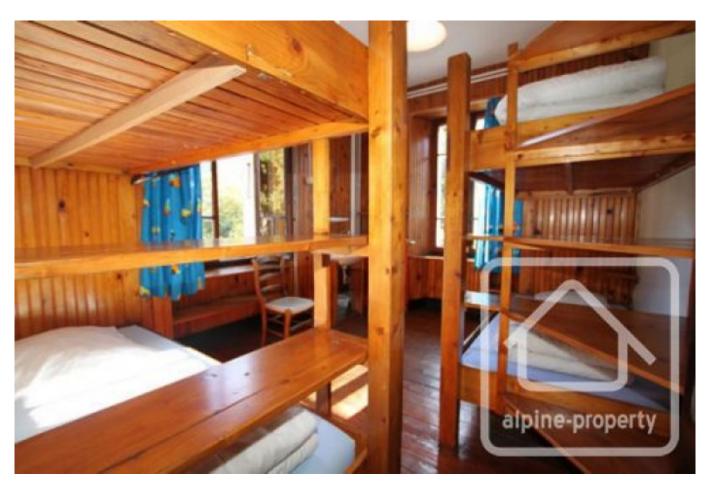

It consists of 13 bedrooms, 2 studios and 1 apartment as follows:

- On the lower ground level : sauna where clients can have a rest after a long ski day, laundry room, large private kitchen for high season booking periods.
- On the ground level : main entrance, 3 bedrooms for 4 people each, 2 shower rooms, separate WC and a ski room.
- On the level 1 (main level): spacious and light dining room, open kitchen available for guests, receptionist office, a terrace access with view on Chamonix valley and a garden with 2 storerooms. In a separate face of the building, 2 studios, each furnished of an open kitchen and a bathroom can be allocated to employees or rented to guests.
- On the level 2 and 3 (same on each level): 5 bedrooms for 4 people decorated in the old style chalet, 2 showers rooms and a separate WC;
- On the level 4: 3 bedrooms apartment with open kitchen, cosy living room with beautiful view of Mont Blanc, separate WC and a bathroom with a bath.