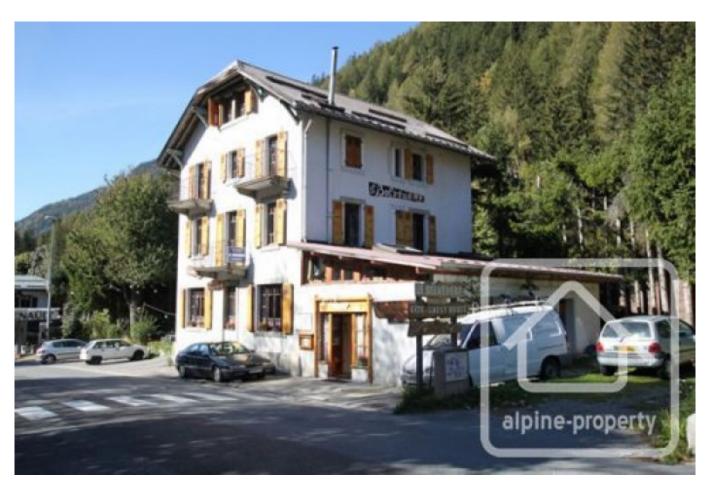

## Gite Le Belvédère

Argentière, Chamonix & Vallée, Mont Blanc

840 000 €uros

## **Property Description**

Le Belvédère is located in Argentière with nice views of the valley and close to the bars, shops and restaurants of the town.

Spread over 5 levels, the property offers numerous possibilities of accommodation and /or further business development.

Located a few hundred metres from the ski area of les Grand Montets, "Le Belvédère" is an excellent opportunity for either a future guest house owner or an investor who wishes to convert it into several apartments.