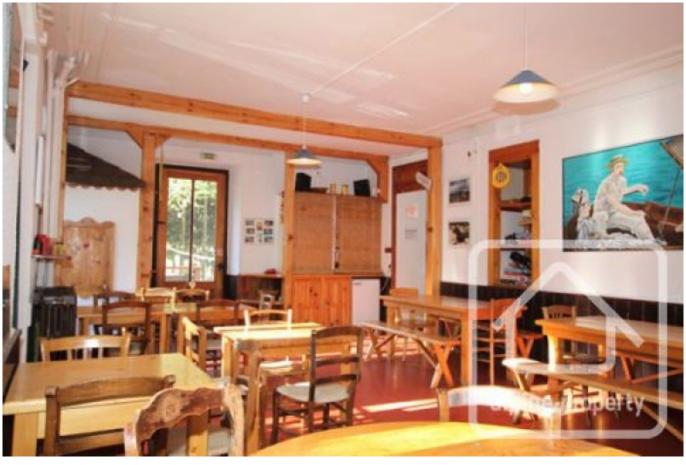

It consists of 13 bedrooms, 2 studios and 1 apartment as follows:

- On the lower ground level : sauna where clients can have a rest after a long ski day, laundry room, large private kitchen for high season booking periods.
- On the ground level : main entrance, 3 bedrooms for 4 people each, 2 shower rooms, separate WC and a ski room.
- On the level 1 (main level): spacious and light dining room, open kitchen available for guests, receptionist office, a terrace access with view on Chamonix valley and a garden with 2 storerooms. In a separate face of the building, 2 studios, each furnished of an open kitchen and a bathroom can be allocated to employees or rented to guests.
- On the level 2 and 3 (same on each level): 5 bedrooms for 4 people decorated in the old style chalet, 2 showers rooms and a separate WC;
- On the level 4: 3 bedrooms apartment with open kitchen, cosy living room with beautiful view of Mont Blanc, separate WC and a bathroom with a bath.