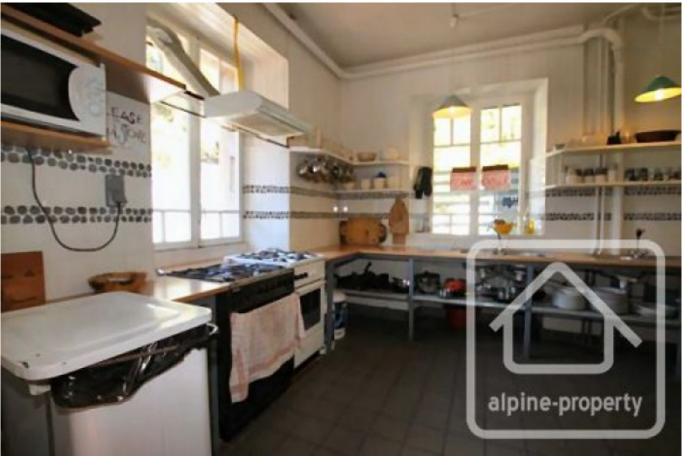

It consists of 13 bedrooms, 2 studios and 1 apartment as follows:

- On the lower ground level : sauna where clients can have a rest after a long ski day, laundry room, large private kitchen for high season booking periods.
- On the ground level : main entrance, 3 bedrooms for 4 people each, 2 shower rooms, separate WC and a ski room.
- On the level 1 (main level): spacious and light dining room, open kitchen available for guests, receptionist office, a terrace access with view on Chamonix valley and a garden with 2 storerooms. In a separate face of the building, 2 studios, each furnished of an open kitchen and a bathroom can be allocated to employees or rented to guests.
- On the level 2 and 3 (same on each level): 5 bedrooms for 4 people decorated in the old style chalet, 2 showers rooms and a separate WC;
- On the level 4: 3 bedrooms apartment with open kitchen, cosy living room with beautiful view of Mont Blanc, separate WC and a bathroom with a bath.