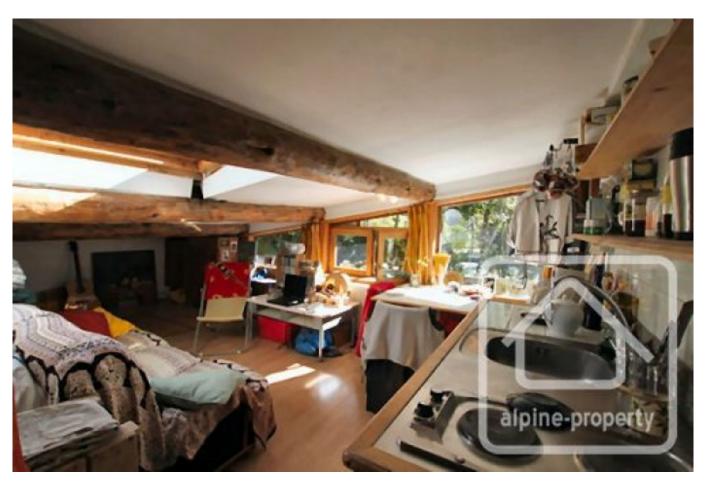

## **Property Description**

Le Belvédère is located in Argentière with nice views of the valley and close to the bars, shops and restaurants of the town.

Spread over 5 levels, the property offers numerous possibilities of accommodation and /or further business development.

It consists of 13 bedrooms, 2 studios and 1 apartment as follows:

- On the lower ground level : sauna where clients can have a rest after a long ski day, laundry room, large private kitchen for high season booking periods.
- On the ground level : main entrance, 3 bedrooms for 4 people each, 2 shower rooms, separate WC and a ski room.
- On the level 1 (main level): spacious and light dining room, open kitchen available for guests, receptionist office, a terrace access with view on Chamonix valley and a garden with 2 storerooms. In a separate face of the building, 2 studios, each furnished of an open kitchen and a bathroom can be allocated to employees or rented to guests.
- On the level 2 and 3 (same on each level): 5 bedrooms for 4 people decorated in the old style chalet, 2 showers rooms and a separate WC;
- On the level 4: 3 bedrooms apartment with open kitchen, cosy living room with beautiful view of Mont Blanc, separate WC and a bathroom with a bath.