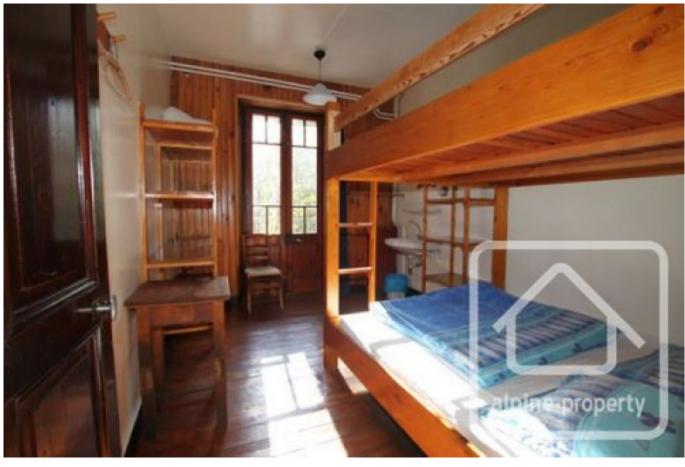

It consists of 13 bedrooms, 2 studios and 1 apartment as follows:

- On the lower ground level : sauna where clients can have a rest after a long ski day, laundry room, large private kitchen for high season booking periods.
- On the ground level : main entrance, 3 bedrooms for 4 people each, 2 shower rooms, separate WC and a ski room.
- On the level 1 (main level): spacious and light dining room, open kitchen available for guests, receptionist office, a terrace access with view on Chamonix valley and a garden with 2 storerooms. In a separate face of the building, 2 studios, each furnished of an open kitchen and a bathroom can be allocated to employees or rented to guests.
- On the level 2 and 3 (same on each level): 5 bedrooms for 4 people decorated in the old style chalet, 2 showers rooms and a separate WC;
- On the level 4: 3 bedrooms apartment with open kitchen, cosy living room with beautiful view of Mont Blanc, separate WC and a bathroom with a bath.