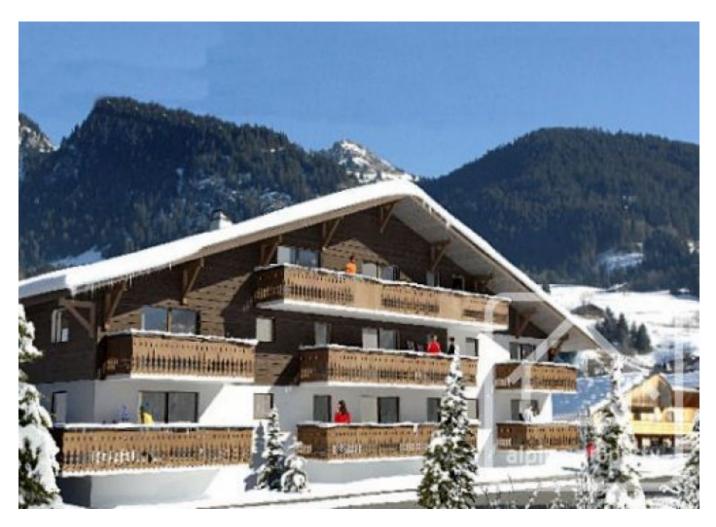

# Les Fermes de Jules, A14

# **Property Description**

Residence Les Fermes de Jules consists of two superb, new apartment buildings, each consisting of 17 individual apartments. The apartments are situated 300m from the centre of La Chapelle d'Abondance in the Abondance valley, close to Chatel. La Chapelle d'Abondance is a traditional, unspoilt Savoyard mountain village, which has the added of attraction of it's own ski domain right on the doorstep and a good selection of local amenities. More experienced skiers will head for the linked Portes du Soleil ski area which can be easily accessed via Chatel, just 5km away. Geneva airport is approx. an hour and a half away by car.

Apartment A14 has a habitable floor area of 67m2, plus balcony. It is located on the ground floor of the building and the accommodation consists of: entrance, open plan living room with kitchen, 2 bedrooms, hallway with 'coin nuit' (space for separate sleeping area), bathroom, WC, attic storage room.