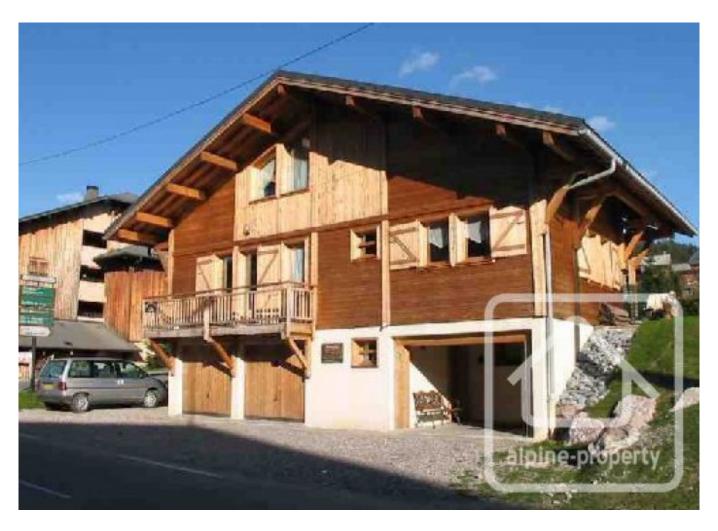

# **Chalet du Coin**

Les Gets, Les Gets, Portes Du Soleil

895 000 €uros

### **Property Description**

Chalet du Coin occupies an enviable location in the centre of Les Gets, just 300m from the Chavannes chair lift.

The chalet has most recently been run as a rental property in both the winter and summer seasons and due to it's central location, en-suite bedrooms and swimming pool, it has achieved healthy occupancy rates during the rental seasons. The chalet currently accommodates 14 people (if family room is occupied as 2 +2), in five bedrooms, all with en-suite bath or shower room.