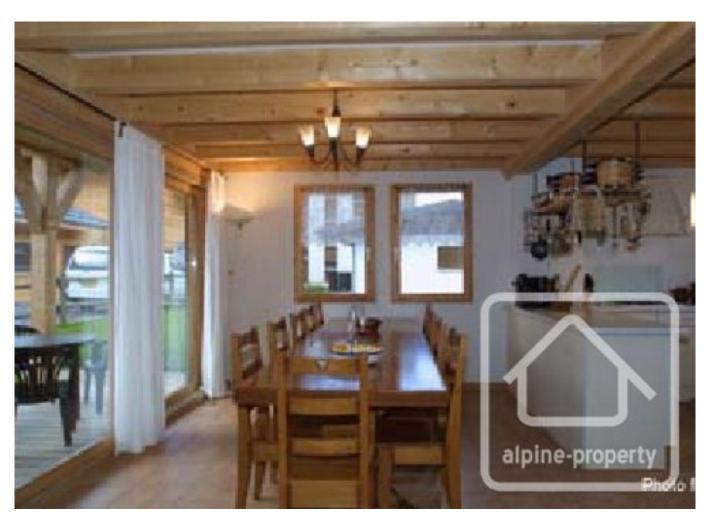

#### The accommodation comprises:

Lower ground floor: entrance, double garage, storage room (cave), utility room, WC, boiler room. Ground floor: open plan living/dining room, kitchen, two bedrooms both with en-suite bathroom/WC. First floor: bedroom with sitting area, kitchenette and en-suite bathroom/WC. Two further bedrooms both with ensuite shower/WC.