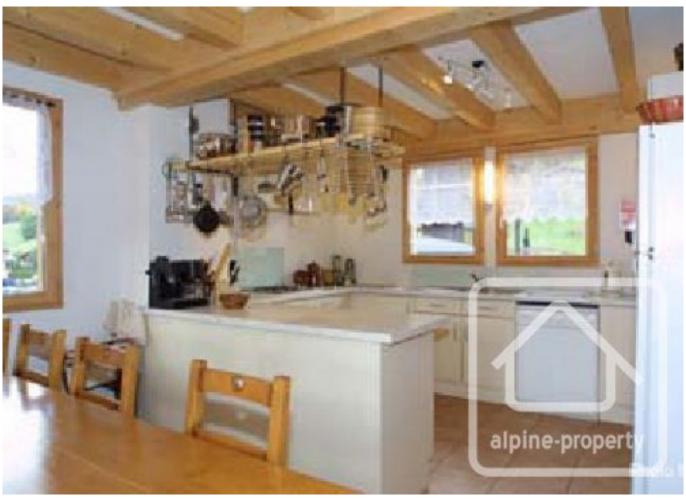

#### The accommodation comprises:

Lower ground floor: entrance, double garage, storage room (cave), utility room, WC, boiler room. Ground floor: open plan living/dining room, kitchen, two bedrooms both with en-suite bathroom/WC. First floor: bedroom with sitting area, kitchenette and en-suite bathroom/WC. Two further bedrooms both with ensuite shower/WC.