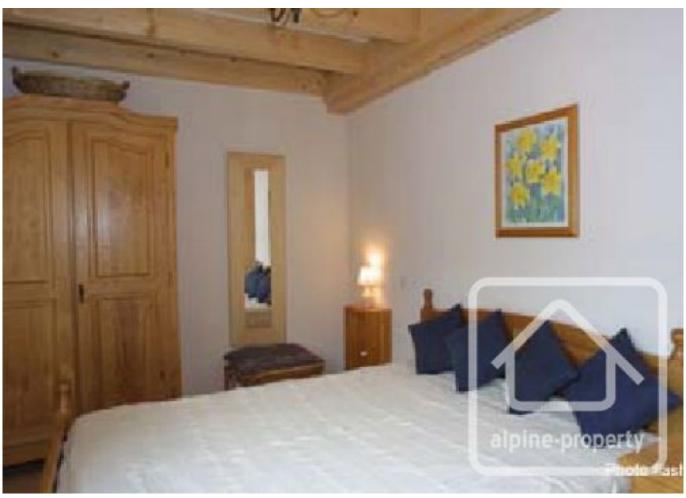

### **Property Description**

Chalet du Coin occupies an enviable location in the centre of Les Gets, just 300m from the Chavannes chair lift.

The chalet has most recently been run as a rental property in both the winter and summer seasons and due to it's central location, en-suite bedrooms and swimming pool, it has achieved healthy occupancy rates during the rental seasons. The chalet currently accommodates 14 people (if family room is occupied as 2 +2), in five bedrooms, all with en-suite bath or shower room.

There is a hard wired, fire alarm system which has exit lights plus smoke detectors in all bedrooms, living areas (heat detectors in kitchens), plus boiler room and playroom. There is underfloor heating in the main living areas and bedrooms on the same floor, radiators in the upstairs bedrooms, heated towel rails in all of the bathrooms and a built-in fireplace in the living room. There are TV points in every bedroom and phone sockets in 2 bedrooms, the lounge and cave.

#### The accommodation comprises:

Lower ground floor: entrance, double garage, storage room (cave), utility room, WC, boiler room. Ground floor: open plan living/dining room, kitchen, two bedrooms both with en-suite bathroom/WC. First floor: bedroom with sitting area, kitchenette and en-suite bathroom/WC. Two further bedrooms both with ensuite shower/WC.