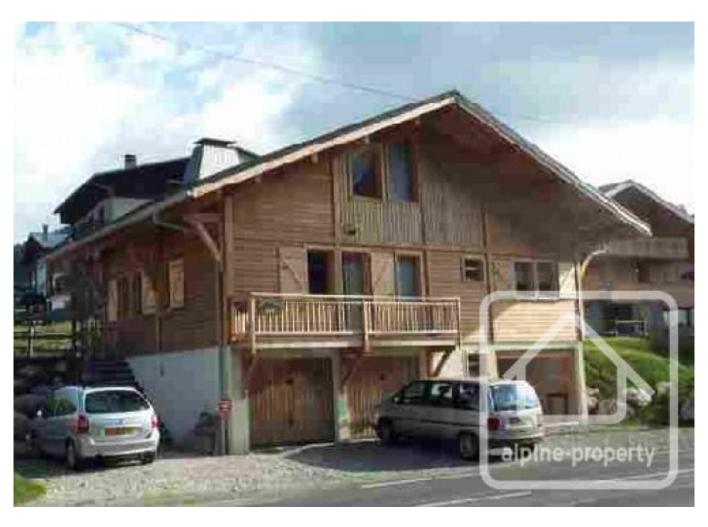

### **Property Description**

Chalet du Coin occupies an enviable location in the centre of Les Gets, just 300m from the Chavannes chair lift.

The chalet has most recently been run as a rental property in both the winter and summer seasons and due to it's central location, en-suite bedrooms and swimming pool, it has achieved healthy occupancy rates during the rental seasons. The chalet currently accommodates 14 people (if family room is occupied as 2 +2), in five bedrooms, all with en-suite bath or shower room.

The chalet can be bought furnished if required.

Outside there is an enclosed garden to the rear and side of the chalet and car parking, in addition to the garage space. The swimming pool is heated and approx. 4m in diameter.