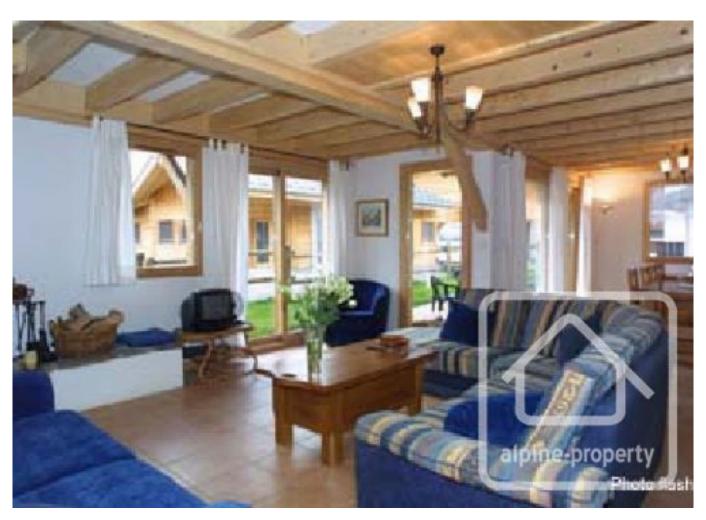

There is a hard wired, fire alarm system which has exit lights plus smoke detectors in all bedrooms, living areas (heat detectors in kitchens), plus boiler room and playroom. There is underfloor heating in the main living areas and bedrooms on the same floor, radiators in the upstairs bedrooms, heated towel rails in all of the bathrooms and a built-in fireplace in the living room. There are TV points in every bedroom and phone sockets in 2 bedrooms, the lounge and cave.

#### The accommodation comprises:

Lower ground floor: entrance, double garage, storage room (cave), utility room, WC, boiler room. Ground floor: open plan living/dining room, kitchen, two bedrooms both with en-suite bathroom/WC. First floor: bedroom with sitting area, kitchenette and en-suite bathroom/WC. Two further bedrooms both with ensuite shower/WC.