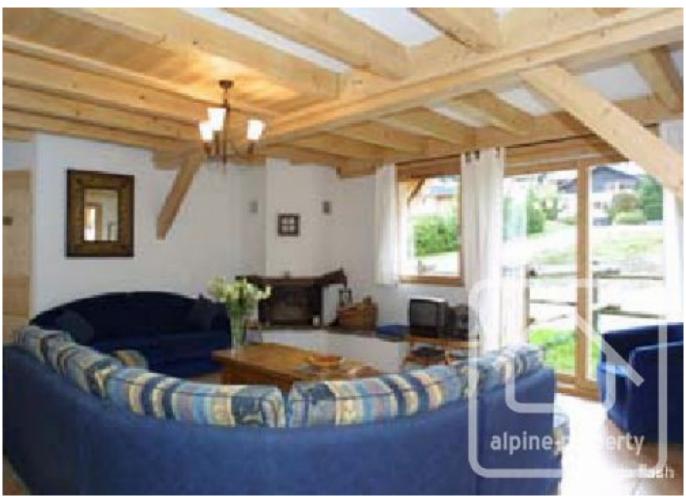

### **Property Description**

Chalet du Coin occupies an enviable location in the centre of Les Gets, just 300m from the Chavannes chair lift.

The chalet has most recently been run as a rental property in both the winter and summer seasons and due to it's central location, en-suite bedrooms and swimming pool, it has achieved healthy occupancy rates during the rental seasons. The chalet currently accommodates 14 people (if family room is occupied as 2 +2), in five bedrooms, all with en-suite bath or shower room.

There is a hard wired, fire alarm system which has exit lights plus smoke detectors in all bedrooms, living areas (heat detectors in kitchens), plus boiler room and playroom. There is underfloor heating in the main living areas and bedrooms on the same floor, radiators in the upstairs bedrooms, heated towel rails in all of the bathrooms and a built-in fireplace in the living room. There are TV points in every bedroom and phone sockets in 2 bedrooms, the lounge and cave.

#### The accommodation comprises:

Lower ground floor: entrance, double garage, storage room (cave), utility room, WC, boiler room. Ground floor: open plan living/dining room, kitchen, two bedrooms both with en-suite bathroom/WC. First floor: bedroom with sitting area, kitchenette and en-suite bathroom/WC. Two further bedrooms both with ensuite shower/WC.