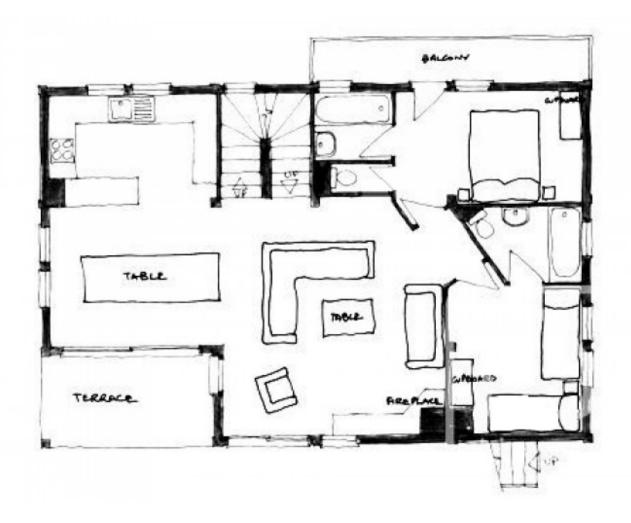

#### The accommodation comprises:

Lower ground floor: entrance, double garage, storage room (cave), utility room, WC, boiler room. Ground floor: open plan living/dining room, kitchen, two bedrooms both with en-suite bathroom/WC. First floor: bedroom with sitting area, kitchenette and en-suite bathroom/WC. Two further bedrooms both with ensuite shower/WC.