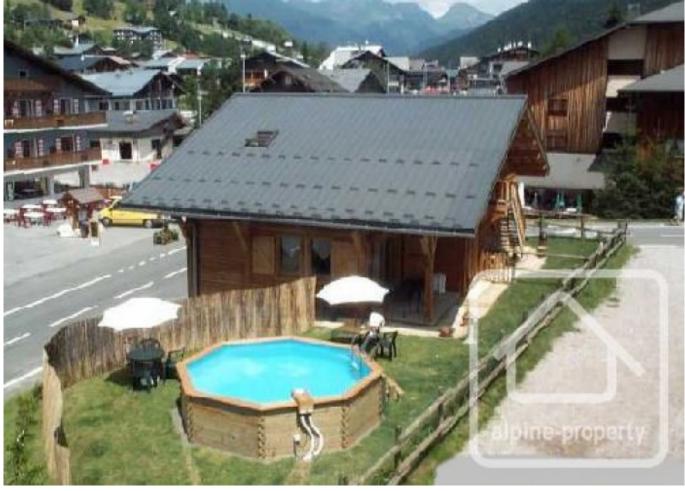

The chalet can be bought furnished if required.

Outside there is an enclosed garden to the rear and side of the chalet and car parking, in addition to the garage space. The swimming pool is heated and approx. 4m in diameter.