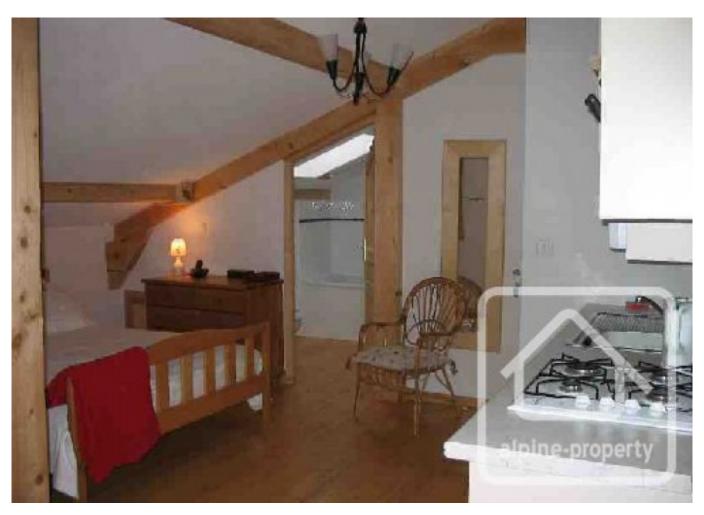

#### The accommodation comprises:

Lower ground floor: entrance, double garage, storage room (cave), utility room, WC, boiler room. Ground floor: open plan living/dining room, kitchen, two bedrooms both with en-suite bathroom/WC. First floor: bedroom with sitting area, kitchenette and en-suite bathroom/WC. Two further bedrooms both with ensuite shower/WC.