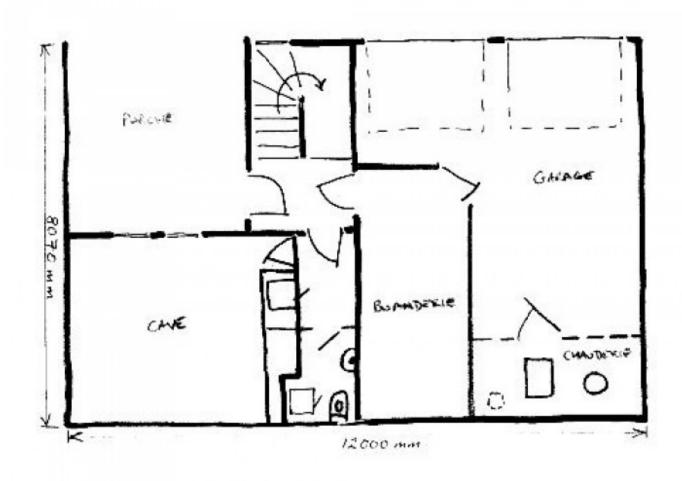

#### The accommodation comprises:

Lower ground floor: entrance, double garage, storage room (cave), utility room, WC, boiler room. Ground floor: open plan living/dining room, kitchen, two bedrooms both with en-suite bathroom/WC. First floor: bedroom with sitting area, kitchenette and en-suite bathroom/WC. Two further bedrooms both with ensuite shower/WC.