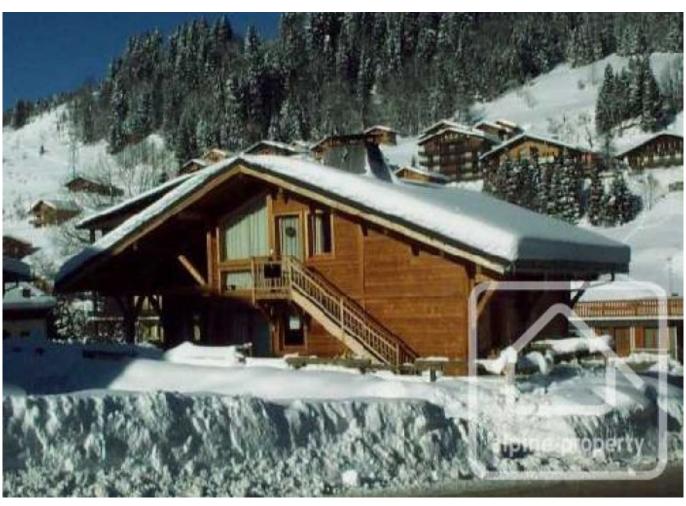

# **Chalet du Coin**

Les Gets, Les Gets, Portes Du Soleil

895 000 €uros

### **Property Description**

Chalet du Coin occupies an enviable location in the centre of Les Gets, just 300m from the Chavannes chair lift.

The chalet has most recently been run as a rental property in both the winter and summer seasons and due to it's central location, en-suite bedrooms and swimming pool, it has achieved healthy occupancy rates during the rental seasons. The chalet currently accommodates 14 people (if family room is occupied as 2 +2), in five bedrooms, all with en-suite bath or shower room.