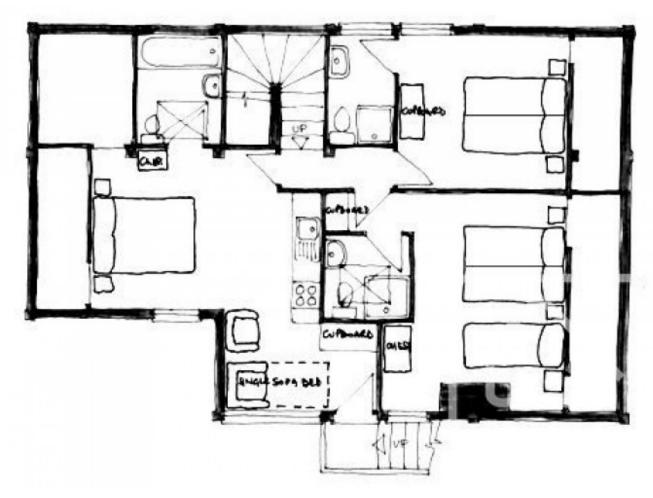

#### The accommodation comprises:

Lower ground floor: entrance, double garage, storage room (cave), utility room, WC, boiler room. Ground floor: open plan living/dining room, kitchen, two bedrooms both with en-suite bathroom/WC. First floor: bedroom with sitting area, kitchenette and en-suite bathroom/WC. Two further bedrooms both with ensuite shower/WC.