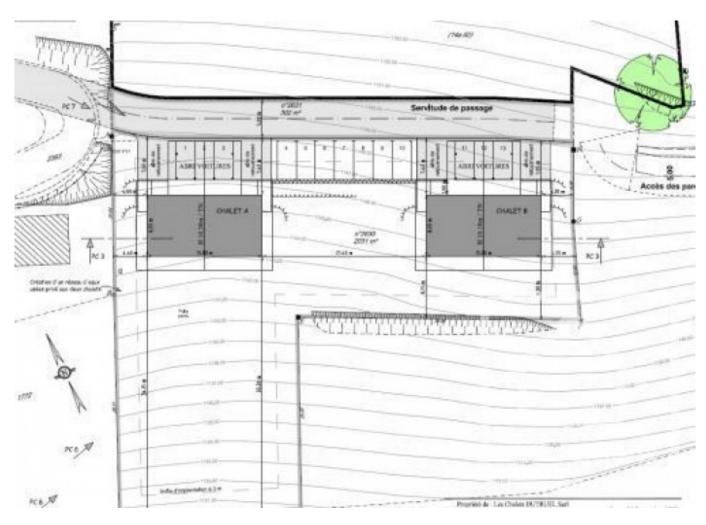

## **Property Description**

Situated in the Abondance valley, close to the ski resort of Chatel, this brand new development of 8 apartments will be constructed by Chalets Dutruel, a respected, local chalet construction company. There will be two separate, neighbouring chalet buildings, each housing four, south facing apartments. The apartment described here is Apartment No.2. Details of Apartment No.3 can be viewed on a separate page of this web site.