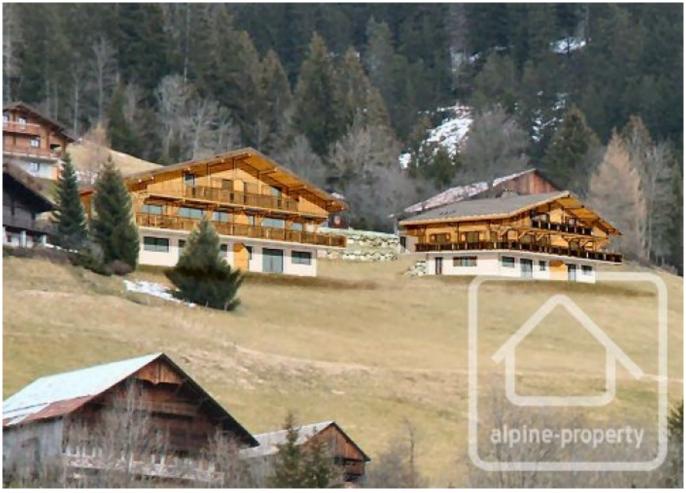

## **Property Description**

Situated in the Abondance valley, close to the ski resort of Chatel, this brand new development of 8 apartments will be constructed by Chalets Dutruel, a respected, local chalet construction company. There will be two separate, neighbouring chalet buildings, each housing four, south facing apartments. The apartment described here is Apartment No.2. Details of Apartment No.3 can be viewed on a separate page of this web site.

The hamlet of La Voraz is situated just outside the pretty village of Chapelle d'Abondance. The nearest access to skiing in the linked Portes du Soleil ski area is a short drive away and Geneva airport is an hour and a half drive from La Voraz.