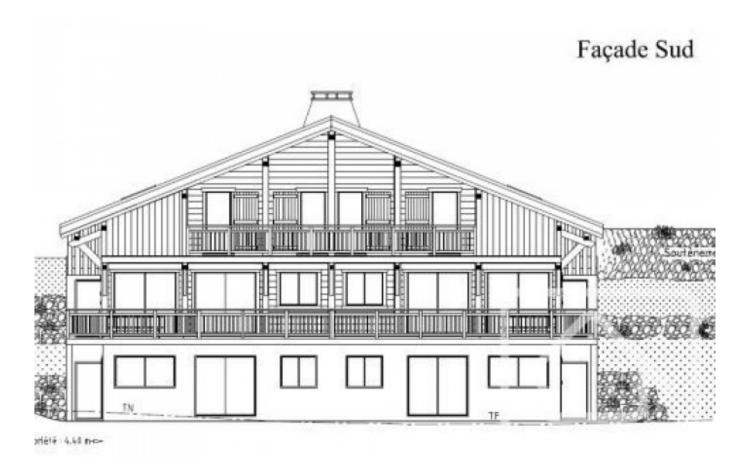

## **Property Description**

Situated in the Abondance valley, close to the ski resort of Chatel, this brand new development of 8 apartments will be constructed by Chalets Dutruel, a respected, local chalet construction company. There will be two separate, neighbouring chalet buildings, each housing four, south facing apartments. The apartment described here is Apartment No.2. Details of Apartment No.3 can be viewed on a separate page of this web site.

Apartment La Voraz 2 is situated on the lower ground floor and has a floor area of 50m2. The accommodation comprises: entrance, open plan living/dining room and kitchen, double bedroom (1), double bedroom (2), separate shower/WC.