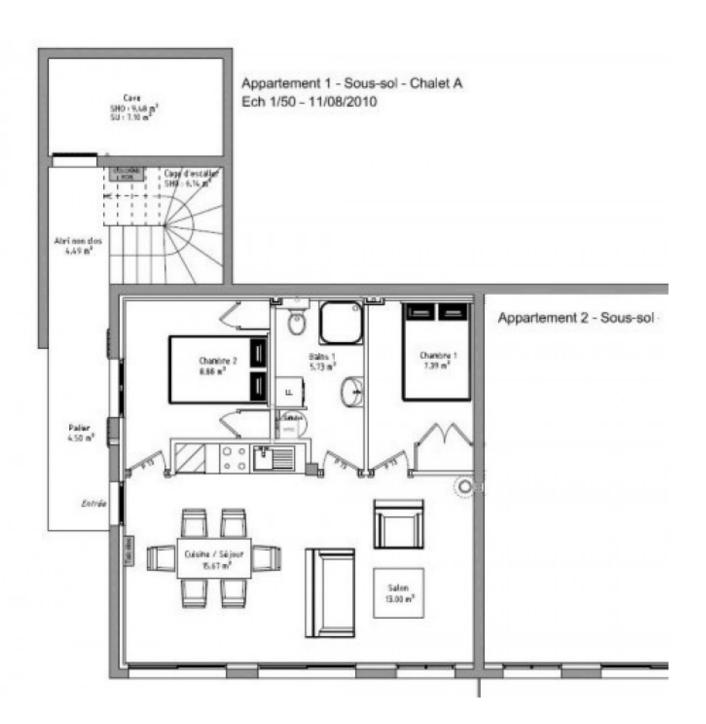

Apartment La Voraz 2 is situated on the lower ground floor and has a floor area of 50m2. The accommodation comprises: entrance, open plan living/dining room and kitchen, double bedroom (1), double bedroom (2), separate shower/WC.

Each apartment has it's own separate cellar/storage room of 7m2.

All the apartments will have electric heating and floors will be tiled throughout. The sale price does not include a kitchen as this is at additional cost and to customer's specifications. The apartments are due to be completed in 2010.