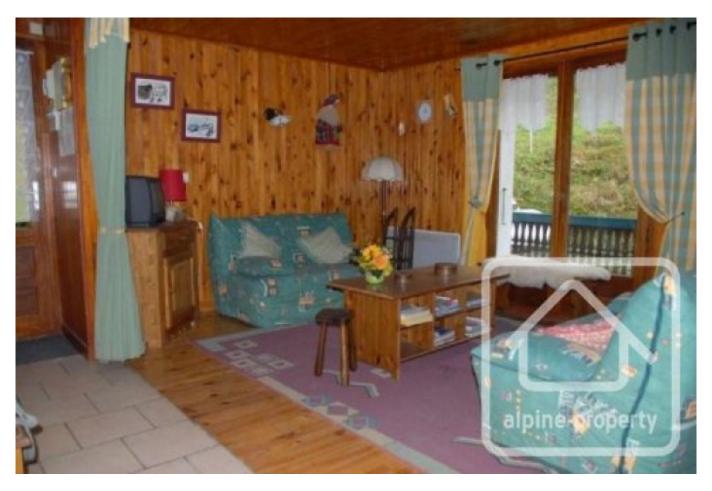

Apartment La Galetiere is a 2 bedroom, duplex apartment. The main living level is situated on the first floor of the building and has three sets of French windows giving access to a large balcony. The building was constructed in 1968 and the apartment has since been renovated and used as a rental property during the holiday season (rental figures are available upon request).

The total floor area of the apartment is 115m2, of which 95m2 is classified as habitable floor space. The accommodation comprises:

Lower level: entrance, WC, shower room, cloakroom, open plan living room with separate dining area and fitted kitchen.