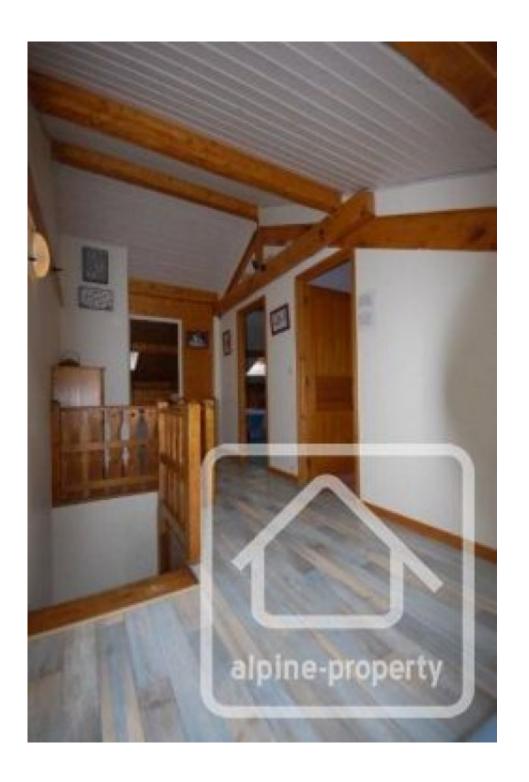

Upper level: large landing with mezzanine area, 2 bedrooms, bathroom/WC.

The property is covered by the copropriété rules.