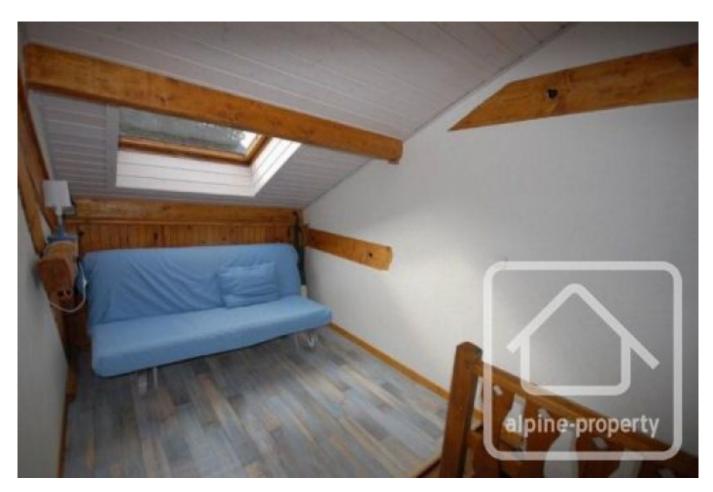

Upper level: large landing with mezzanine area, 2 bedrooms, bathroom/WC.

The property is covered by the copropriété rules.