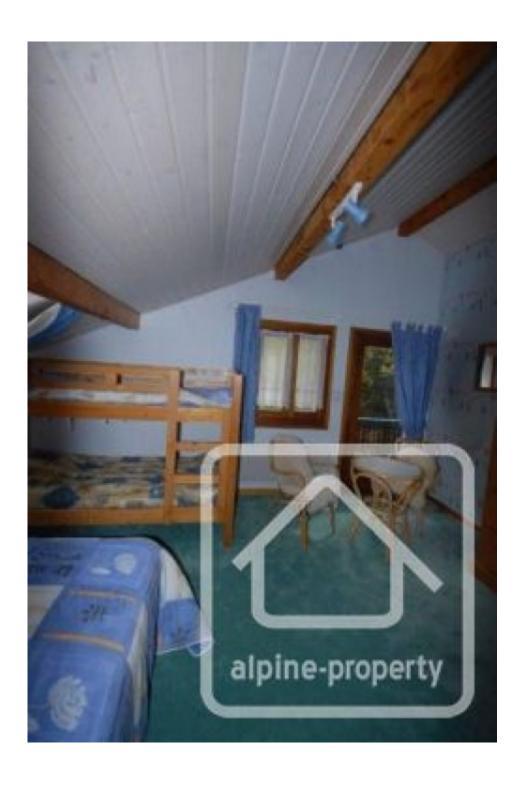

Upper level: large landing with mezzanine area, 2 bedrooms, bathroom/WC.

The property is covered by the copropriété rules.