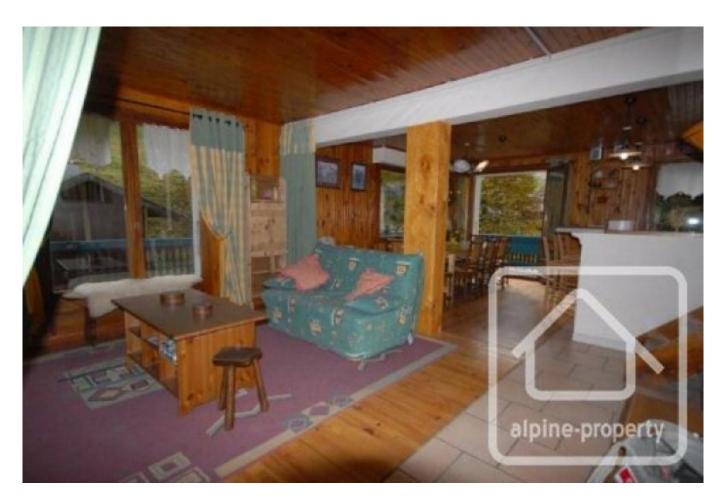

Apartment La Galetiere is a 2 bedroom, duplex apartment. The main living level is situated on the first floor of the building and has three sets of French windows giving access to a large balcony. The building was constructed in 1968 and the apartment has since been renovated and used as a rental property during the holiday season (rental figures are available upon request).

The total floor area of the apartment is 115m2, of which 95m2 is classified as habitable floor space. The accommodation comprises:

Lower level: entrance, WC, shower room, cloakroom, open plan living room with separate dining area and fitted kitchen.