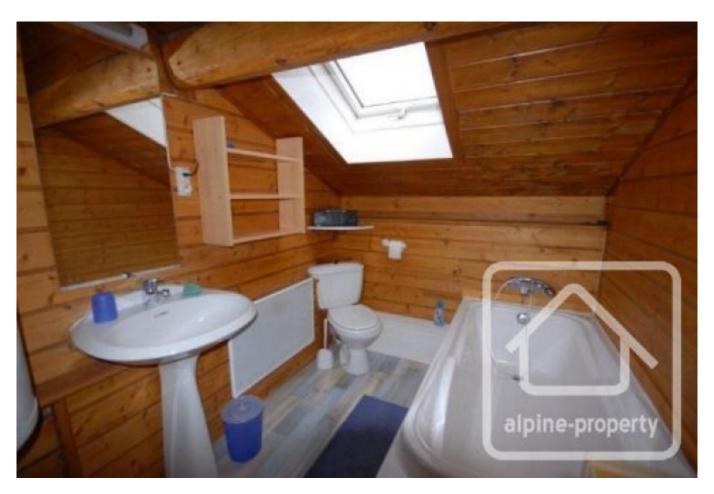

Upper level: large landing with mezzanine area, 2 bedrooms, bathroom/WC.

The property is covered by the copropriété rules.