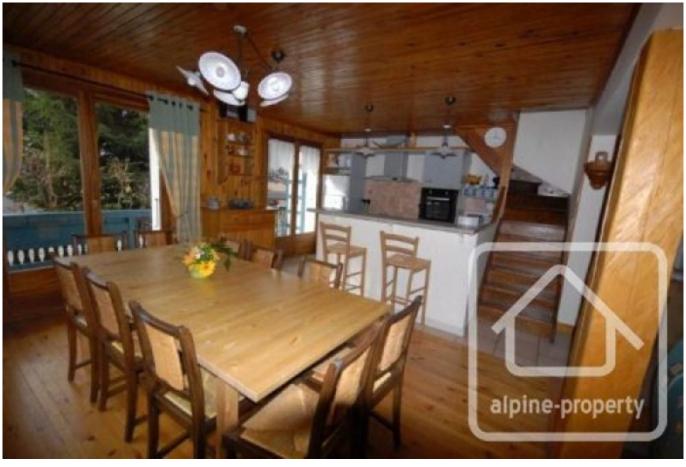

Apartment La Galetiere is a 2 bedroom, duplex apartment. The main living level is situated on the first floor of the building and has three sets of French windows giving access to a large balcony. The building was constructed in 1968 and the apartment has since been renovated and used as a rental property during the holiday season (rental figures are available upon request).

The total floor area of the apartment is 115m2, of which 95m2 is classified as habitable floor space. The accommodation comprises:

Lower level: entrance, WC, shower room, cloakroom, open plan living room with separate dining area and fitted kitchen.