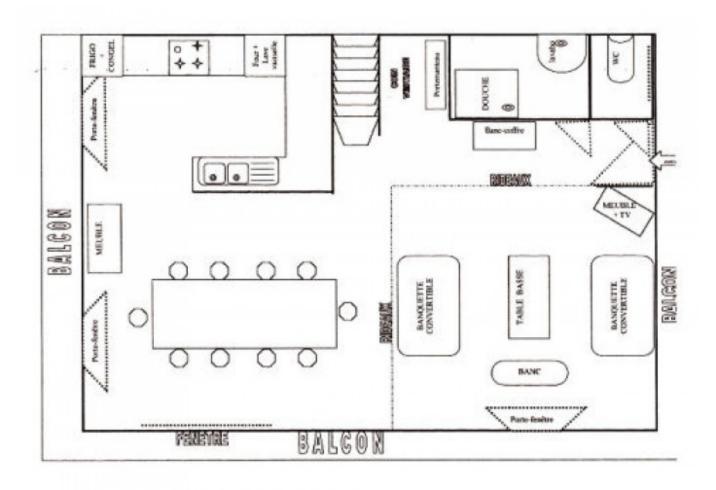

The total floor area of the apartment is 115m2, of which 95m2 is classified as habitable floor space. The accommodation comprises:

Lower level: entrance, WC, shower room, cloakroom, open plan living room with separate dining area and fitted kitchen.