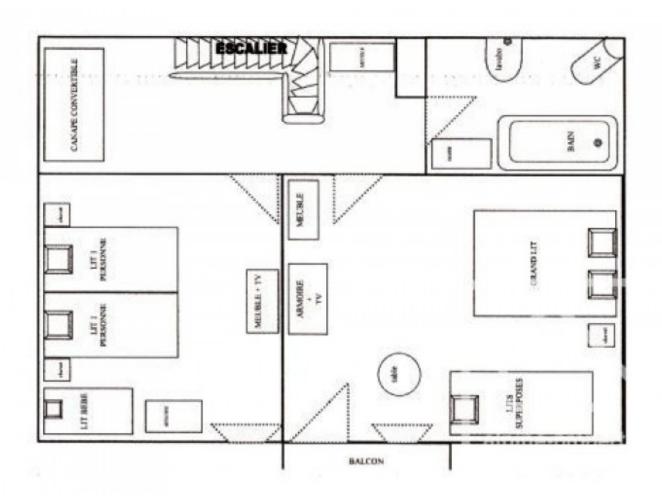

Upper level: large landing with mezzanine area, 2 bedrooms, bathroom/WC.

The property is covered by the copropriété rules.