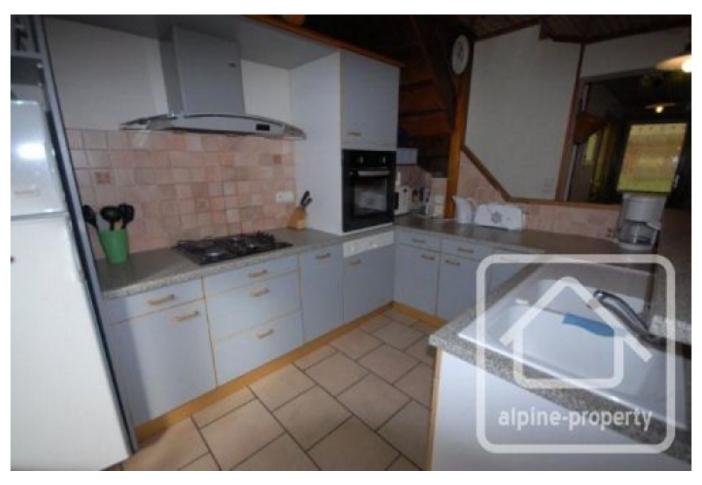

The total floor area of the apartment is 115m2, of which 95m2 is classified as habitable floor space. The accommodation comprises:

Lower level: entrance, WC, shower room, cloakroom, open plan living room with separate dining area and fitted kitchen.