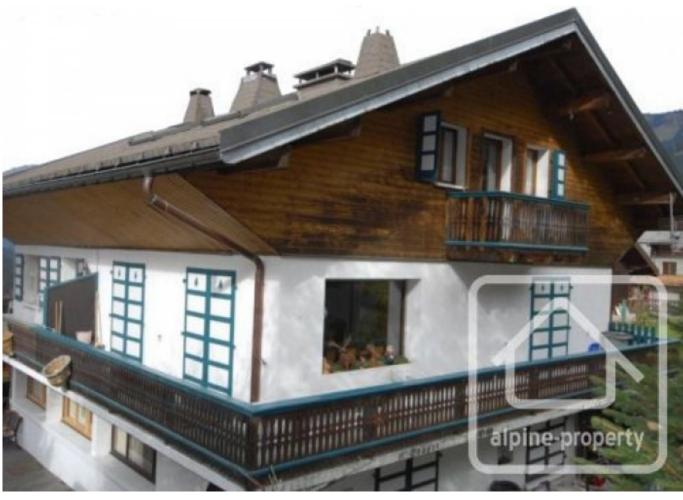

## **Property Description**

Apartment La Galetiere is situated on a ski bus route and is approx. 250m from the nearest ski lift. Chatel is part of the vast Portes du Soleil ski domain so there is a wide range of skiing to suit all levels within very easy access. The apartment is also conveniently located for all other local amenities such as shops, bars, restaurants, banks etc. The ski town of Chatel is situated very close to the Swiss/French border and is approx.  $1\frac{1}{2}$  hours drive from Geneva airport.

Apartment La Galetiere is a 2 bedroom, duplex apartment. The main living level is situated on the first floor of the building and has three sets of French windows giving access to a large balcony. The building was constructed in 1968 and the apartment has since been renovated and used as a rental property during the holiday season (rental figures are available upon request).