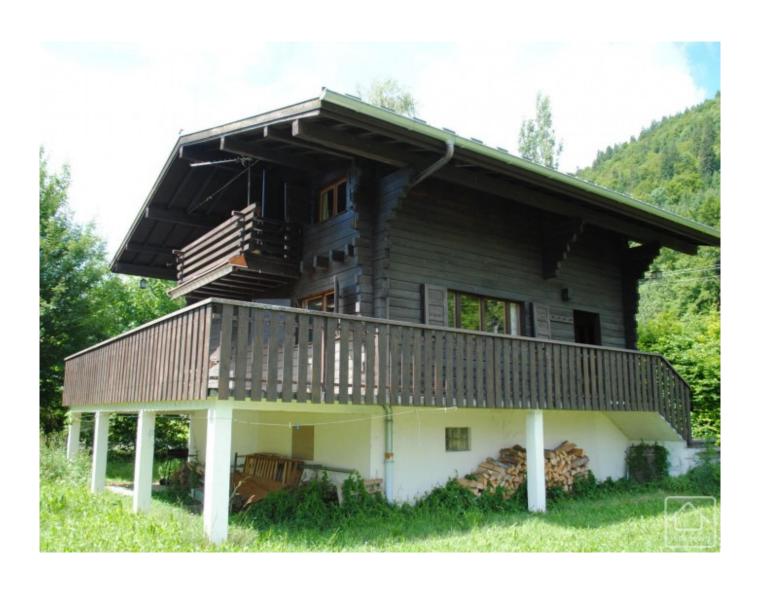

### **Property Description**

Chalet Toubkal is situated close to Samoens town. The town centre is within walking distance, just 1km away, providing good access to all local shops, services. The main ski lift up to Samoens 1600 and the whole of the Grand Massif ski domain, is also just over a kilometre from the chalet. Geneva airport is just over an hours drive away.

Chalet Toubkal sits in a large plot of land of 1900m2. The total floor area of the chalet is 163m2, of which 109m2 is habitable floor space. The chalet has a balcony or terrace on each level and all bedrooms benefit from balcony access. Whilst perfectly habitable in its current state, the chalet would benefit from some modernisation and decoration.

The accommodation is on three levels and comprises:

Ground floor: garage, workshop, boiler room.

First floor: living/dining room, kitchen, bedroom, bathroom.

Second floor: two bedrooms, bathroom.