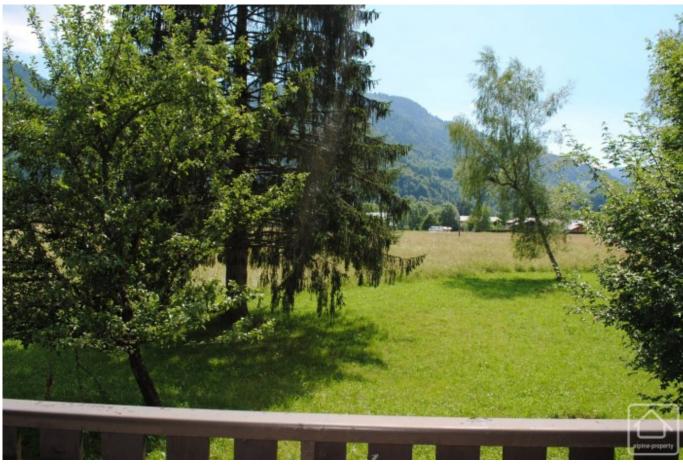

Chalet Toubkal sits in a large plot of land of 1900m2. The total floor area of the chalet is 163m2, of which 109m2 is habitable floor space. The chalet has a balcony or terrace on each level and all bedrooms benefit from balcony access. Whilst perfectly habitable in its current state, the chalet would benefit from some modernisation and decoration.