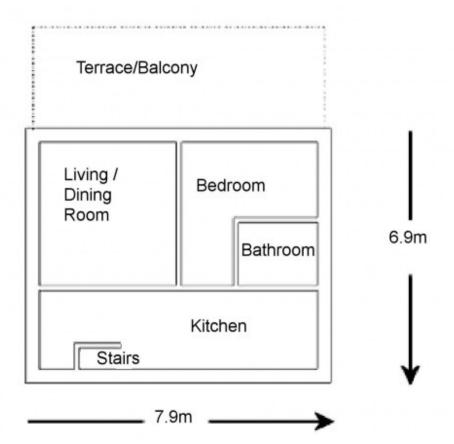

The accommodation is on three levels and comprises:

Ground floor: garage, workshop, boiler room.

First floor: living/dining room, kitchen, bedroom, bathroom.

Second floor: two bedrooms, bathroom.