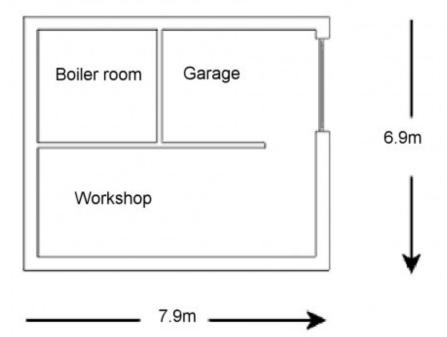

The accommodation is on three levels and comprises:

Ground floor: garage, workshop, boiler room.

First floor: living/dining room, kitchen, bedroom, bathroom.

Second floor: two bedrooms, bathroom.