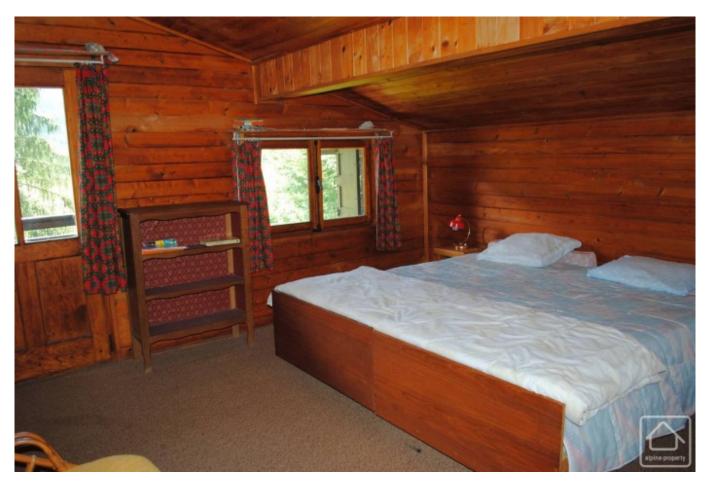

The accommodation is on three levels and comprises:

Ground floor: garage, workshop, boiler room.

First floor: living/dining room, kitchen, bedroom, bathroom.

Second floor: two bedrooms, bathroom.