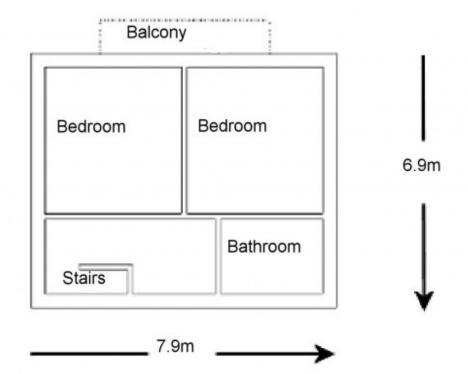

The accommodation is on three levels and comprises:

Ground floor: garage, workshop, boiler room.

First floor: living/dining room, kitchen, bedroom, bathroom.

Second floor: two bedrooms, bathroom.