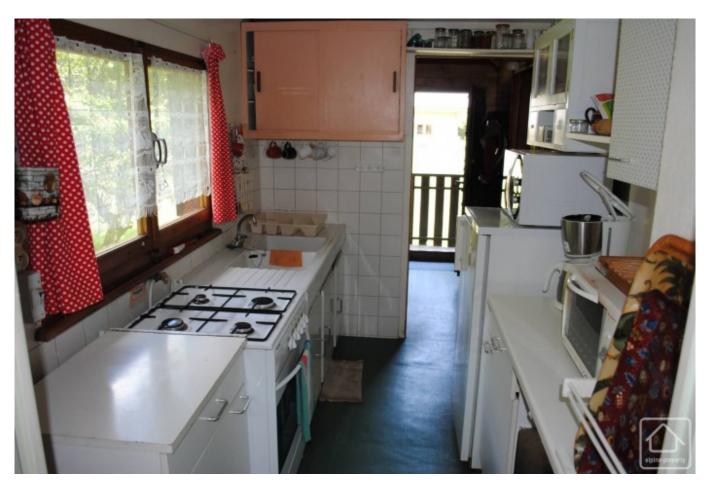

The accommodation is on three levels and comprises:

Ground floor: garage, workshop, boiler room.

First floor: living/dining room, kitchen, bedroom, bathroom.

Second floor: two bedrooms, bathroom.