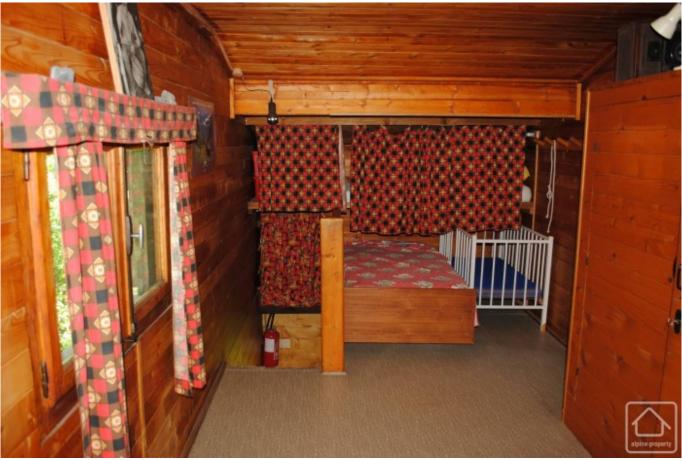

The accommodation is on three levels and comprises:

Ground floor: garage, workshop, boiler room.

First floor: living/dining room, kitchen, bedroom, bathroom.

Second floor: two bedrooms, bathroom.