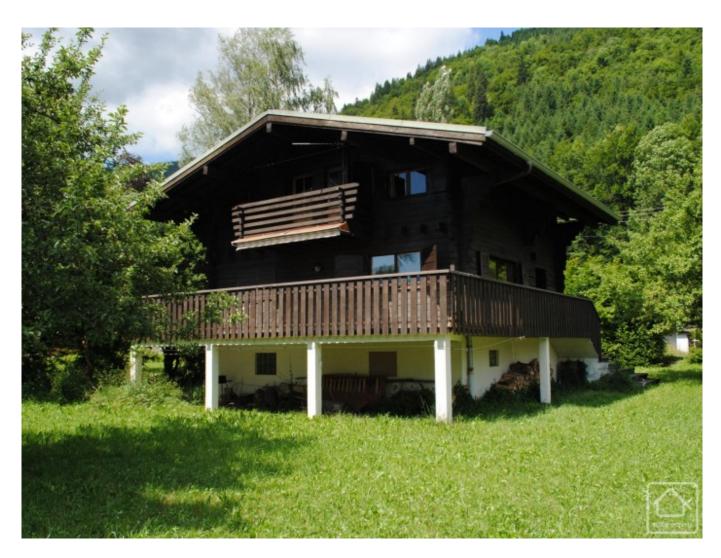

### **Property Description**

Chalet Toubkal is situated close to Samoens town. The town centre is within walking distance, just 1km away, providing good access to all local shops, services. The main ski lift up to Samoens 1600 and the whole of the Grand Massif ski domain, is also just over a kilometre from the chalet. Geneva airport is just over an hours drive away.

Chalet Toubkal sits in a large plot of land of 1900m2. The total floor area of the chalet is 163m2, of which 109m2 is habitable floor space. The chalet has a balcony or terrace on each level and all bedrooms benefit from balcony access. Whilst perfectly habitable in its current state, the chalet would benefit from some modernisation and decoration.