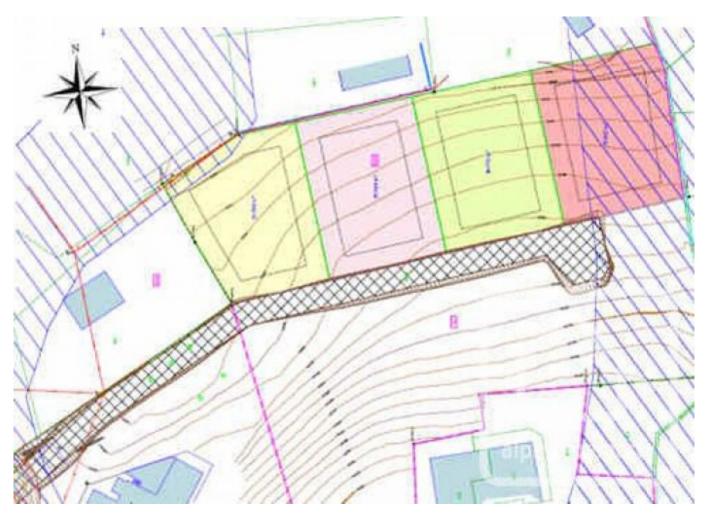

## **Key Features**

**Price** 203 000 €uros

Status SOLD

Last updated04/11/2010AreaGrand MassifLocationSamoëns & Vallée

Village Samoëns
Land area 770 m²
Ski access Ski bus
Nearest skiing 1 km
Nearest shops 2 km

The plot has an area of approximately 770m<sup>2</sup> and offers fantastic views over the valley. The ski lift at Vercland is only 1km away and the shops at Samoëns less than 2km.

You could build an individual chalet customised for your needs. Plans for the proposed 3 bedroom chalet are available on request.