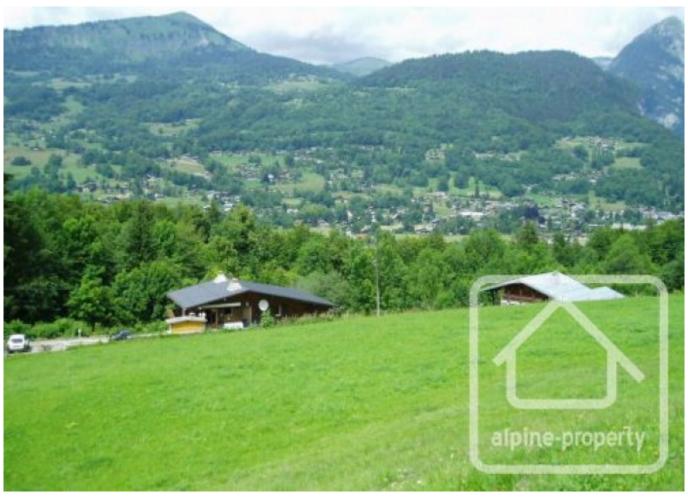

## **Property Description**

This plot of land near Vercland is for sale as an individual plot or with a 3 bedroom chalet, built by Denis Barbier (for 550,000 euros). The land is situated close to the ski lift at Vercland and just a short distance on the nearby ski bus from the popular town of Samoëns.

The plot has an area of approximately 770m<sup>2</sup> and offers fantastic views over the valley. The ski lift at Vercland is only 1km away and the shops at Samoëns less than 2km.

You could build an individual chalet customised for your needs. Plans for the proposed 3 bedroom chalet are available on request.