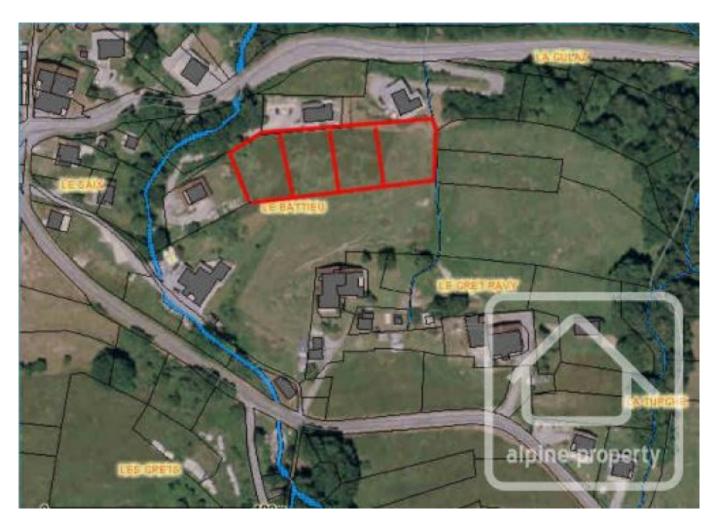

## **Property Description**

This plot of land near Vercland is for sale as an individual plot or with a 3 bedroom chalet, built by Denis Barbier (for 550,000 euros). The land is situated close to the ski lift at Vercland and just a short distance on the nearby ski bus from the popular town of Samoëns.

The plot has an area of approximately 770m<sup>2</sup> and offers fantastic views over the valley. The ski lift at Vercland is only 1km away and the shops at Samoëns less than 2km.

You could build an individual chalet customised for your needs. Plans for the proposed 3 bedroom chalet are available on request.