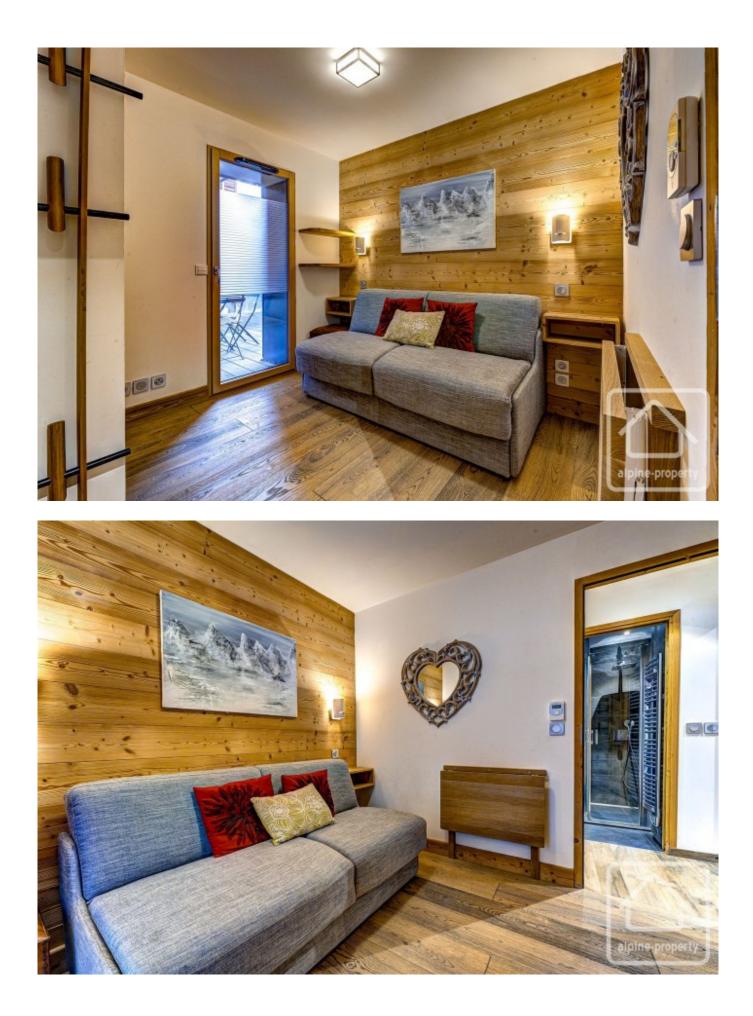

The apartment has three bedrooms and two well-appointed bathrooms. Each bedroom has built-in storage, and two of the bedrooms open directly onto the spacious terrace.

The property also includes an underground parking space, a cellar (with electricity), and a ski locker.