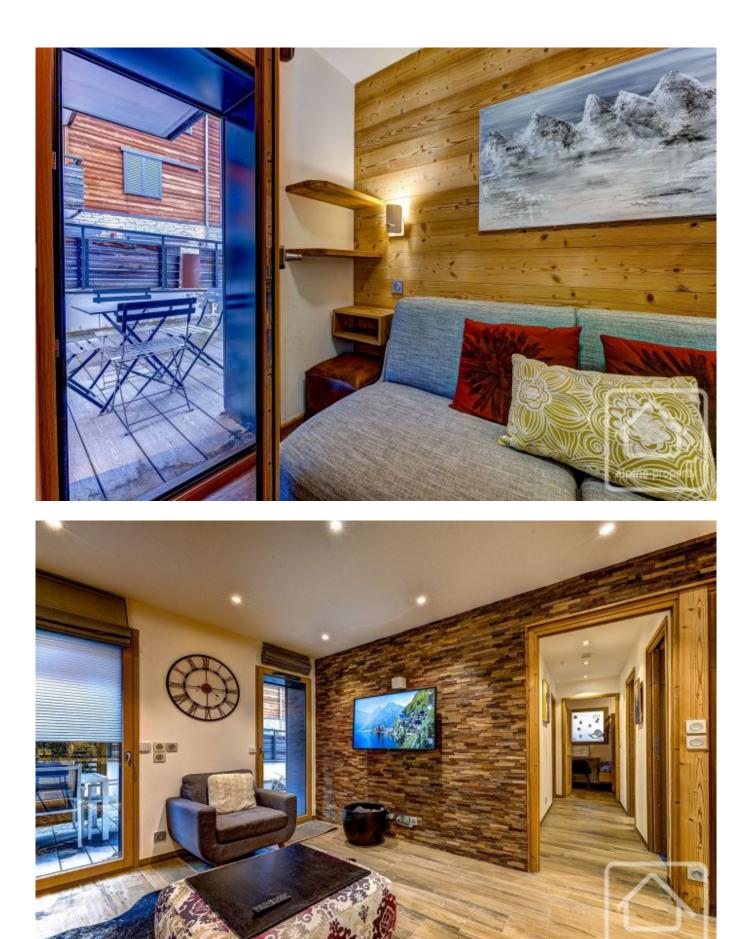

The interior space is of excellent quality, with a lovely open-plan living area that includes a modern, fully equipped kitchen, a dining area, and a stylish lounge. All of this opens onto a private 44m<sup>2</sup> terrace, large enough for outdoor dining and entertaining, and/or for installing a hot tub or sauna!

The apartment has three bedrooms and two well-appointed bathrooms. Each bedroom has built-in storage, and two of the bedrooms open directly onto the spacious terrace.

The property also includes an underground parking space, a cellar (with electricity), and a ski locker.