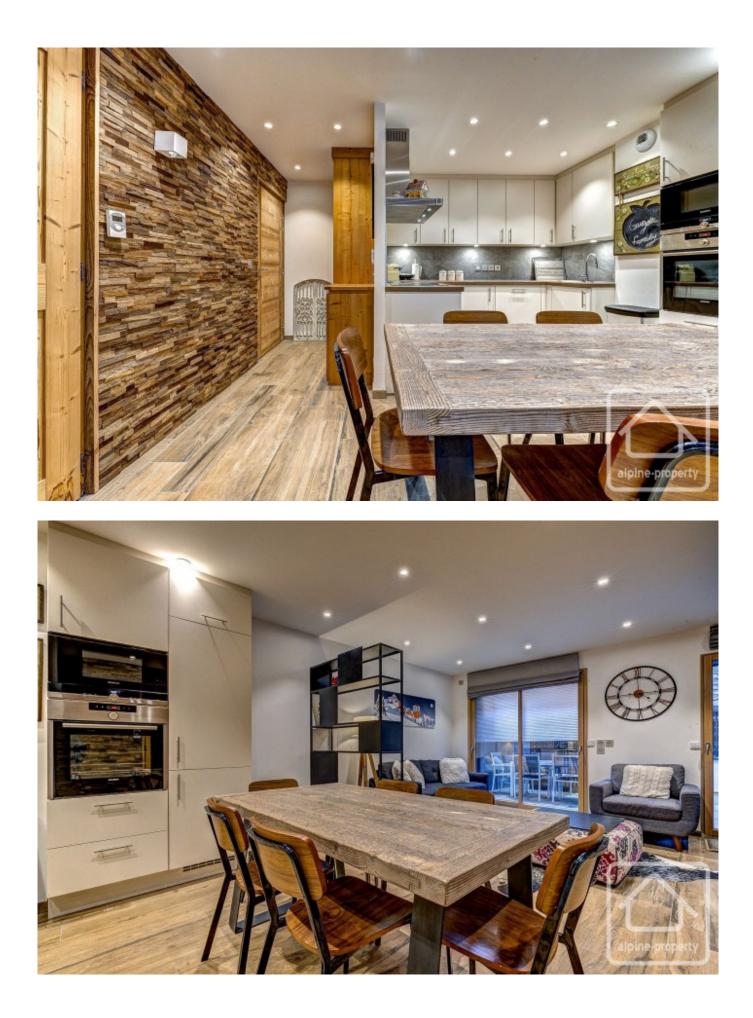

# **Property Description**

Apartment Joux Plane is a beautiful, high-quality apartment built in 2017, located in the heart of Morzine and directly opposite the Pleney ski slopes. Situated on the ground floor of this recent residence, the apartment truly places you at the centre of all the village's activities and entertainment.

The interior space is of excellent quality, with a lovely open-plan living area that includes a modern, fully equipped kitchen, a dining area, and a stylish lounge. All of this opens onto a private 44m<sup>2</sup> terrace, large enough for outdoor dining and entertaining, and/or for installing a hot tub or sauna!