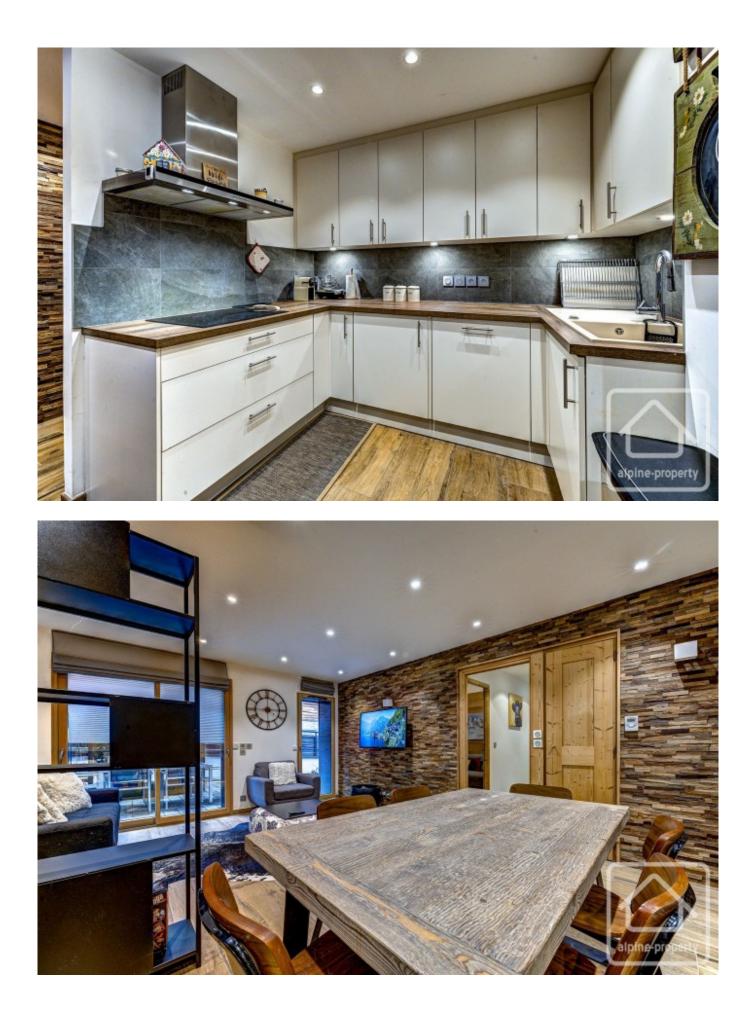

The interior space is of excellent quality, with a lovely open-plan living area that includes a modern, fully equipped kitchen, a dining area, and a stylish lounge. All of this opens onto a private 44m<sup>2</sup> terrace, large enough for outdoor dining and entertaining, and/or for installing a hot tub or sauna!