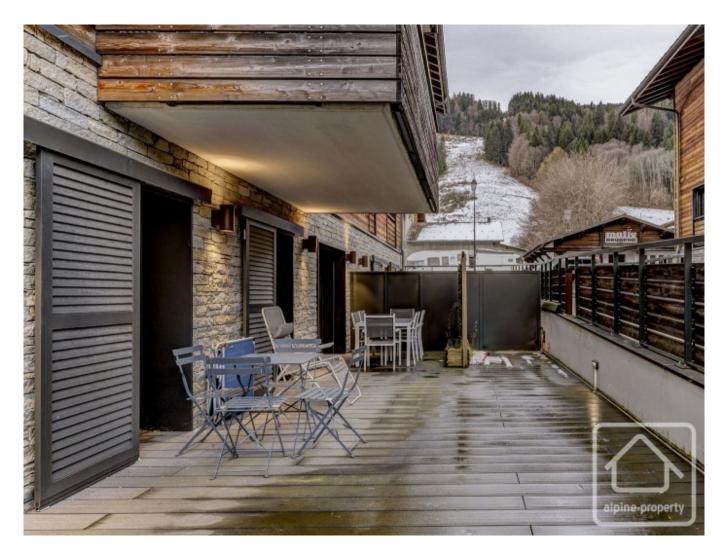

The interior space is of excellent quality, with a lovely open-plan living area that includes a modern, fully equipped kitchen, a dining area, and a stylish lounge. All of this opens onto a private 44m<sup>2</sup> terrace, large enough for outdoor dining and entertaining, and/or for installing a hot tub or sauna!

At Apartment Joux Plane, everything you need is right on your doorstep—including the ski slopes—which gives it excellent rental potential, including in summer, thanks to the fantastic outdoor space and the undeniable convenience for owner holidays!