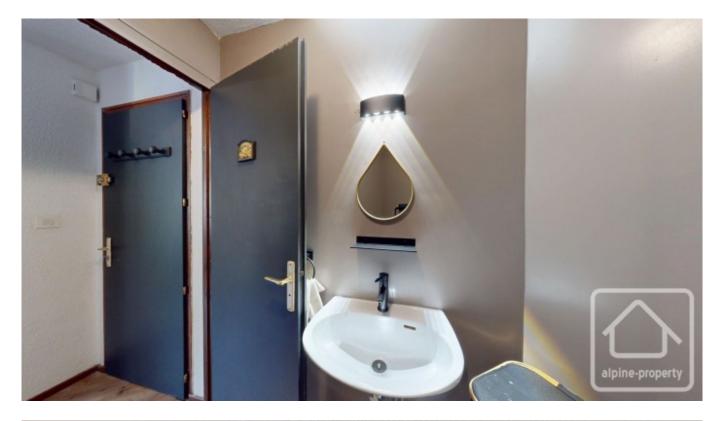

Step inside to find a welcoming entrance hall, a modern renovated bathroom with shower, WC, and basin, and a light-filled living space featuring a stylish fully equipped kitchenette and smart built-in storage.