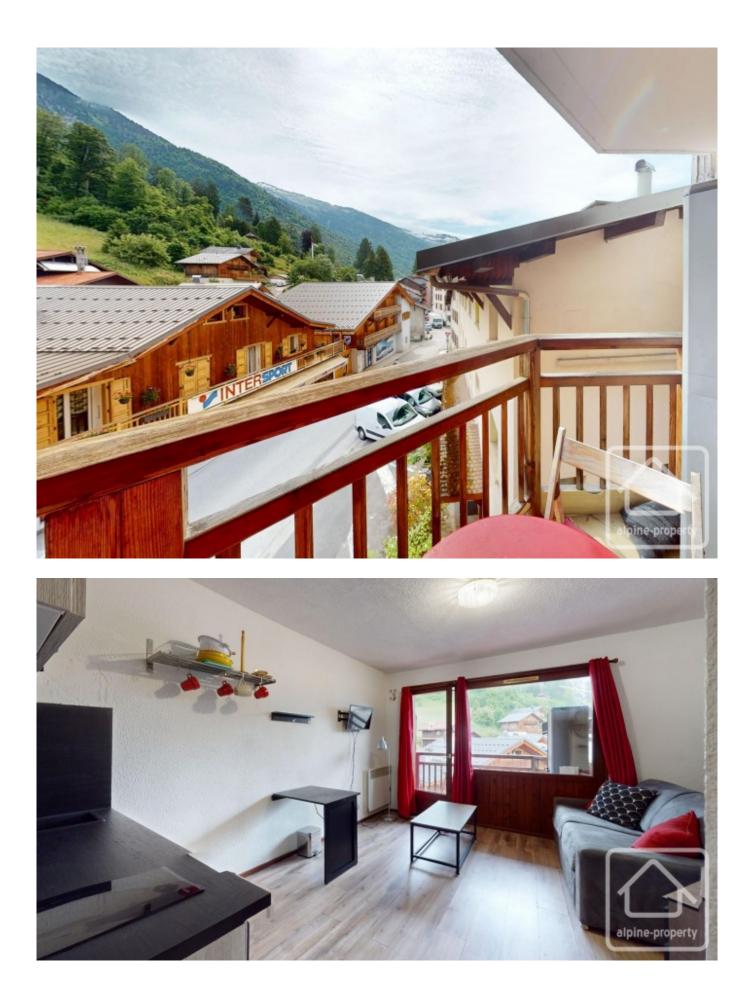

The private north-east-facing balcony offers peaceful views of the majestic Criou mountain, capturing the serene morning light and benefiting from a quiet, east-facing position.

The property also includes a convenient ground-floor ski locker, and building charges cover heating and maintenance, ensuring an easy and low-hassle ownership experience.