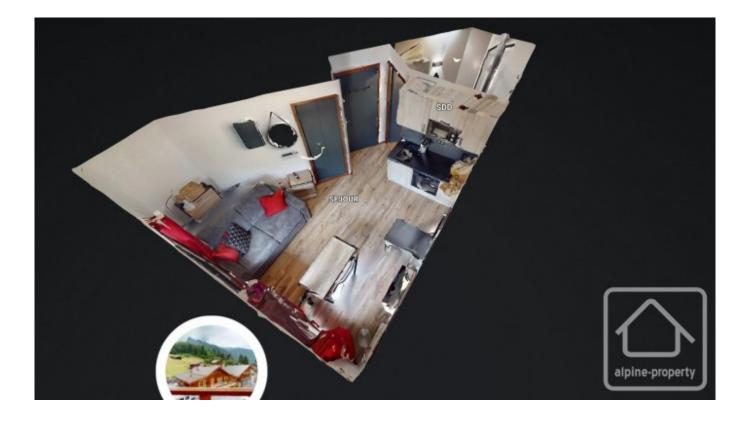

# **Property Description**

Discover this fantastic opportunity to own a perfectly located studio apartment in the centre of Samoëns, just a 2minute stroll (180m) from the ski bus stop, shops, and restaurants. Set on the fourth floor of a well-maintained and secure residence with lift access, this bright and cleverly designed 17.52 m<sup>2</sup> studio is the perfect base for yearround Alpine adventures.

Step inside to find a welcoming entrance hall, a modern renovated bathroom with shower, WC, and basin, and a light-filled living space featuring a stylish fully equipped kitchenette and smart built-in storage.