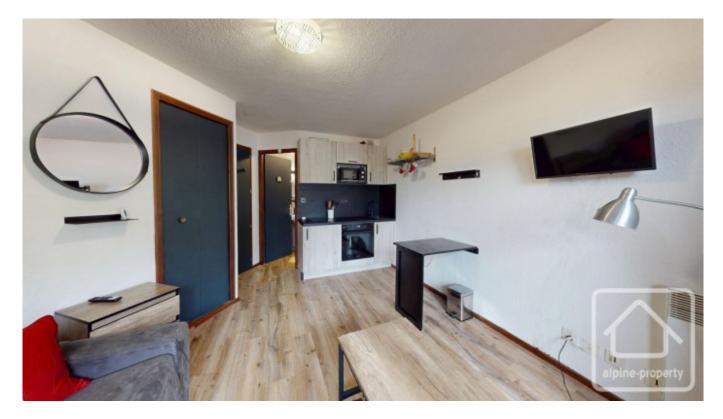

Step inside to find a welcoming entrance hall, a modern renovated bathroom with shower, WC, and basin, and a light-filled living space featuring a stylish fully equipped kitchenette and smart built-in storage.