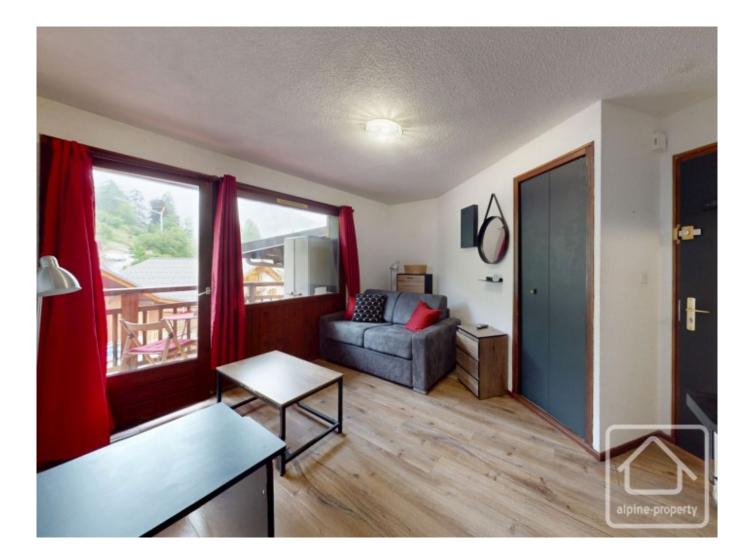

Step inside to find a welcoming entrance hall, a modern renovated bathroom with shower, WC, and basin, and a light-filled living space featuring a stylish fully equipped kitchenette and smart built-in storage.