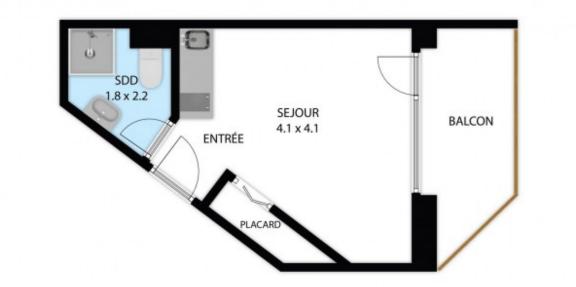

# **Property Description**

Discover this fantastic opportunity to own a perfectly located studio apartment in the centre of Samoëns, just a 2minute stroll (180m) from the ski bus stop, shops, and restaurants. Set on the fourth floor of a well-maintained and secure residence with lift access, this bright and cleverly designed 17.52 m<sup>2</sup> studio is the perfect base for yearround Alpine adventures.

Step inside to find a welcoming entrance hall, a modern renovated bathroom with shower, WC, and basin, and a light-filled living space featuring a stylish fully equipped kitchenette and smart built-in storage.

The private north-east-facing balcony offers peaceful views of the majestic Criou mountain, capturing the serene morning light and benefiting from a quiet, east-facing position.

The property also includes a convenient ground-floor ski locker, and building charges cover heating and maintenance, ensuring an easy and low-hassle ownership experience.