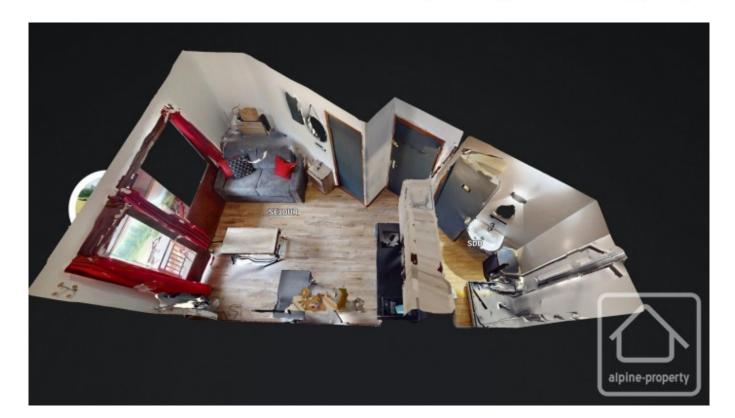

# **Property Description**

Discover this fantastic opportunity to own a perfectly located studio apartment in the centre of Samoëns, just a 2minute stroll (180m) from the ski bus stop, shops, and restaurants. Set on the fourth floor of a well-maintained and secure residence with lift access, this bright and cleverly designed 17.52 m<sup>2</sup> studio is the perfect base for yearround Alpine adventures.

Step inside to find a welcoming entrance hall, a modern renovated bathroom with shower, WC, and basin, and a light-filled living space featuring a stylish fully equipped kitchenette and smart built-in storage.