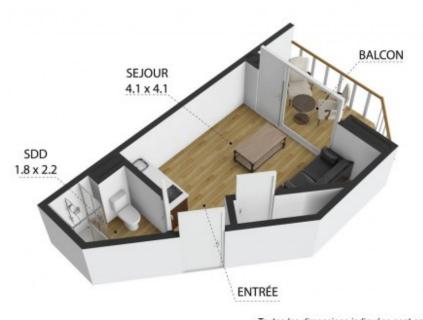

# **Property Description**

Discover this fantastic opportunity to own a perfectly located studio apartment in the centre of Samoëns, just a 2minute stroll (180m) from the ski bus stop, shops, and restaurants. Set on the fourth floor of a well-maintained and secure residence with lift access, this bright and cleverly designed 17.52 m<sup>2</sup> studio is the perfect base for yearround Alpine adventures.

Step inside to find a welcoming entrance hall, a modern renovated bathroom with shower, WC, and basin, and a light-filled living space featuring a stylish fully equipped kitchenette and smart built-in storage.

The private north-east-facing balcony offers peaceful views of the majestic Criou mountain, capturing the serene morning light and benefiting from a quiet, east-facing position.

The property also includes a convenient ground-floor ski locker, and building charges cover heating and maintenance, ensuring an easy and low-hassle ownership experience.