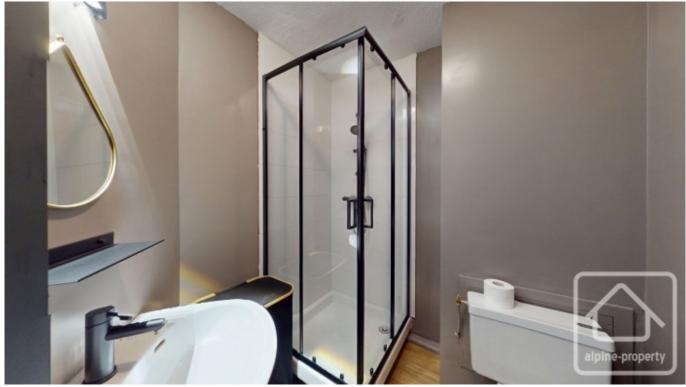

Step inside to find a welcoming entrance hall, a modern renovated bathroom with shower, WC, and basin, and a light-filled living space featuring a stylish fully equipped kitchenette and smart built-in storage.