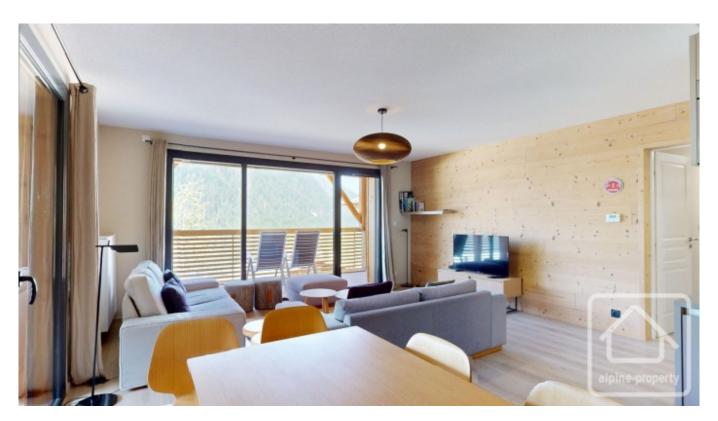

## **Property Description**

Appt. 12 in The View is an excellent, modern and spacious apartment located right alongside the Super Chatel piste, and very close to the centre of Chatel.

Built in 2017, the property is in excellent order throughout and has an excellent energy efficiency rating.

It is located on level "-3" and comprises; an open plan living, dining, kitchen area with fully equipped modern kitchen and access to the South and East facing balcony and terrace, entrance with storage cupboard, two double bedrooms, master bedroom with ensuite shower room, spacious family bathroom, and separate toilet.

The apartment also benefits from a cave, ski locker and two parking spaces in the underground garage.

The location is excellent, alongside the piste with a footpath taking you to the centre of the village in a few minutes.