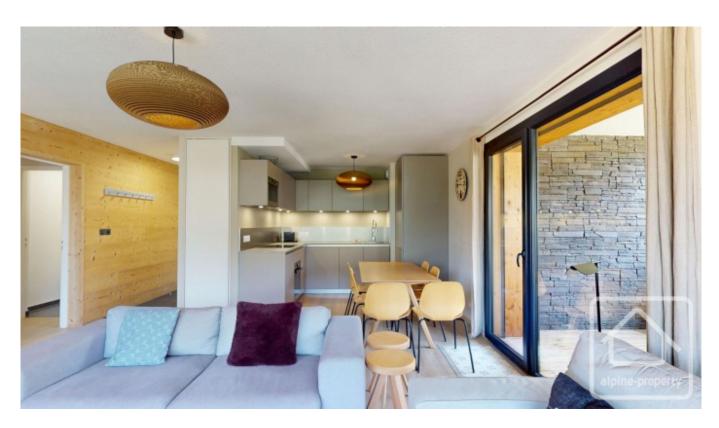

## **Property Description**

Appt. 12 in The View is an excellent, modern and spacious apartment located right alongside the Super Chatel piste, and very close to the centre of Chatel.

Built in 2017, the property is in excellent order throughout and has an excellent energy efficiency rating.

It is located on level "-3" and comprises; an open plan living, dining, kitchen area with fully equipped modern kitchen and access to the South and East facing balcony and terrace, entrance with storage cupboard, two double bedrooms, master bedroom with ensuite shower room, spacious family bathroom, and separate toilet.

The apartment also benefits from a cave, ski locker and two parking spaces in the underground garage.

The location is excellent, alongside the piste with a footpath taking you to the centre of the village in a few minutes.