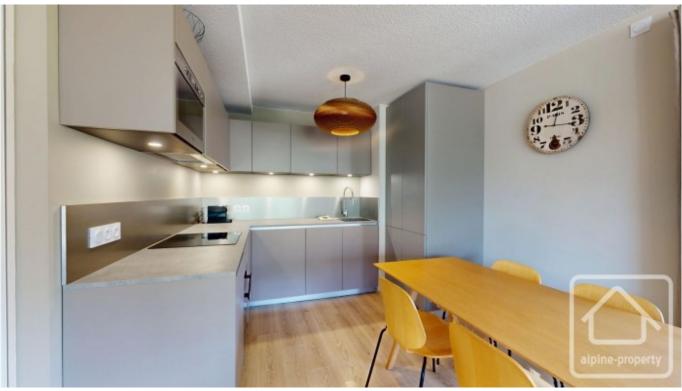

It is located on level "-3" and comprises; an open plan living, dining, kitchen area with fully equipped modern kitchen and access to the South and East facing balcony and terrace, entrance with storage cupboard, two double bedrooms, master bedroom with ensuite shower room, spacious family bathroom, and separate toilet.