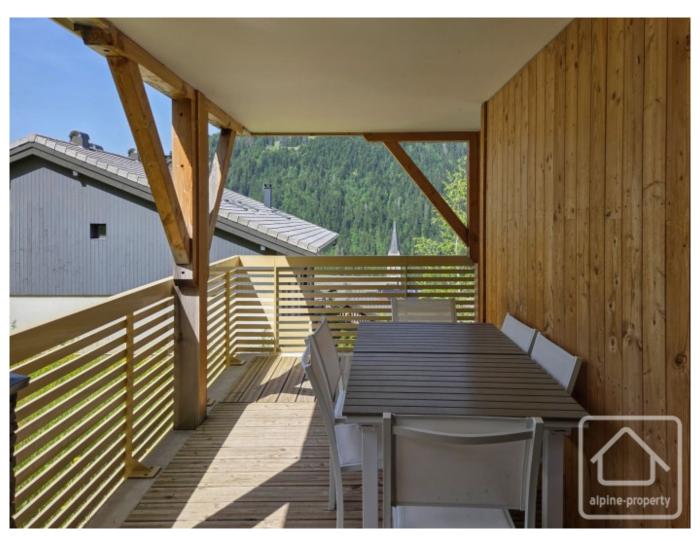

It is located on level "-3" and comprises; an open plan living, dining, kitchen area with fully equipped modern kitchen and access to the South and East facing balcony and terrace, entrance with storage cupboard, two double bedrooms, master bedroom with ensuite shower room, spacious family bathroom, and separate toilet.

The apartment also benefits from a cave, ski locker and two parking spaces in the underground garage.

The location is excellent, alongside the piste with a footpath taking you to the centre of the village in a few minutes.