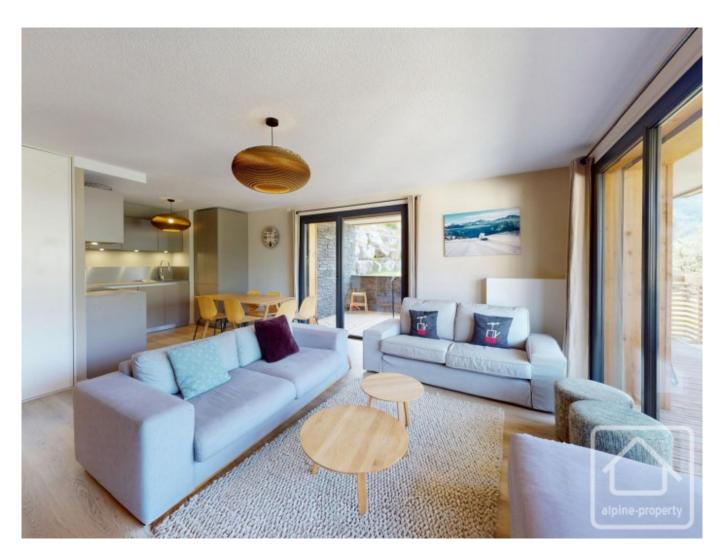

## **Property Description**

Appt. 12 in The View is an excellent, modern and spacious apartment located right alongside the Super Chatel piste, and very close to the centre of Chatel.

Built in 2017, the property is in excellent order throughout and has an excellent energy efficiency rating.

It is located on level "-3" and comprises; an open plan living, dining, kitchen area with fully equipped modern kitchen and access to the South and East facing balcony and terrace, entrance with storage cupboard, two double bedrooms, master bedroom with ensuite shower room, spacious family bathroom, and separate toilet.