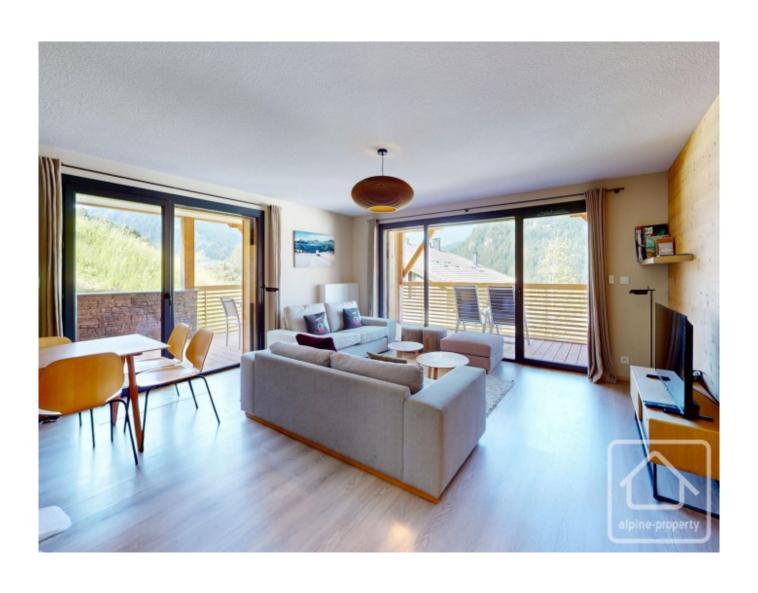

## **Property Description**

Appt. 12 in The View is an excellent, modern and spacious apartment located right alongside the Super Chatel piste, and very close to the centre of Chatel.

Built in 2017, the property is in excellent order throughout and has an excellent energy efficiency rating.

It is located on level "-3" and comprises; an open plan living, dining, kitchen area with fully equipped modern kitchen and access to the South and East facing balcony and terrace, entrance with storage cupboard, two double bedrooms, master bedroom with ensuite shower room, spacious family bathroom, and separate toilet.