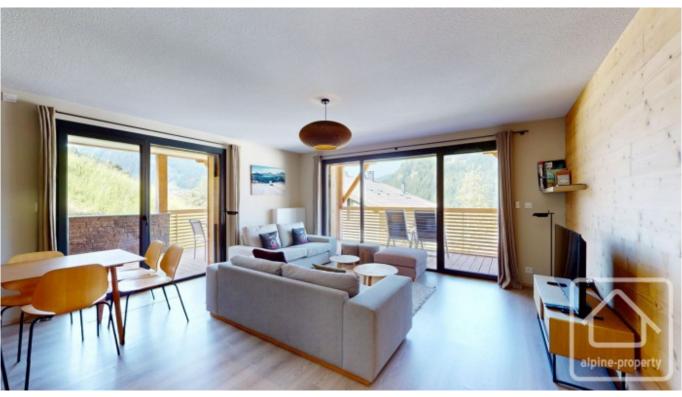

## **Property Description**

Appt. 12 in The View is an excellent, modern and spacious apartment located right alongside the Super Chatel piste, and very close to the centre of Chatel.

Built in 2017, the property is in excellent order throughout and has an excellent energy efficiency rating.

It is located on level "-3" and comprises; an open plan living, dining, kitchen area with fully equipped modern kitchen and access to the South and East facing balcony and terrace, entrance with storage cupboard, two double bedrooms, master bedroom with ensuite shower room, spacious family bathroom, and separate toilet.

The apartment also benefits from a cave, ski locker and two parking spaces in the underground garage.

The location is excellent, alongside the piste with a footpath taking you to the centre of the village in a few minutes.