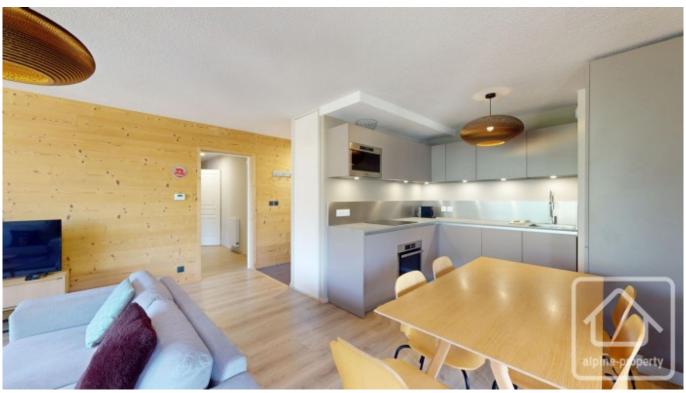

## **Property Description**

Appt. 12 in The View is an excellent, modern and spacious apartment located right alongside the Super Chatel piste, and very close to the centre of Chatel.

Built in 2017, the property is in excellent order throughout and has an excellent energy efficiency rating.

It is located on level "-3" and comprises; an open plan living, dining, kitchen area with fully equipped modern kitchen and access to the South and East facing balcony and terrace, entrance with storage cupboard, two double bedrooms, master bedroom with ensuite shower room, spacious family bathroom, and separate toilet.