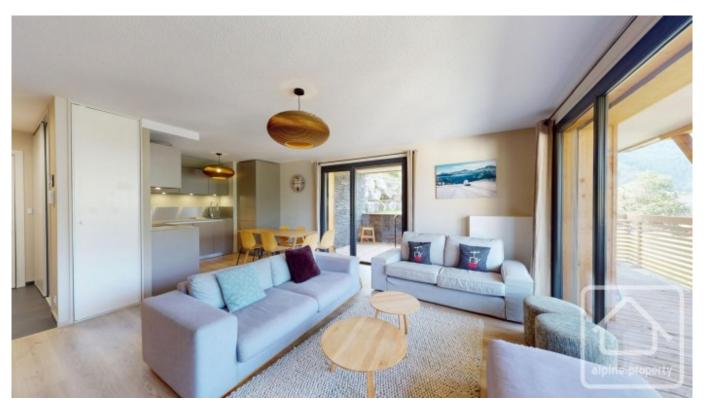

## **Property Description**

Appt. 12 in The View is an excellent, modern and spacious apartment located right alongside the Super Chatel piste, and very close to the centre of Chatel.

Built in 2017, the property is in excellent order throughout and has an excellent energy efficiency rating.

It is located on level "-3" and comprises; an open plan living, dining, kitchen area with fully equipped modern kitchen and access to the South and East facing balcony and terrace, entrance with storage cupboard, two double bedrooms, master bedroom with ensuite shower room, spacious family bathroom, and separate toilet.

The apartment also benefits from a cave, ski locker and two parking spaces in the underground garage.

The location is excellent, alongside the piste with a footpath taking you to the centre of the village in a few minutes.