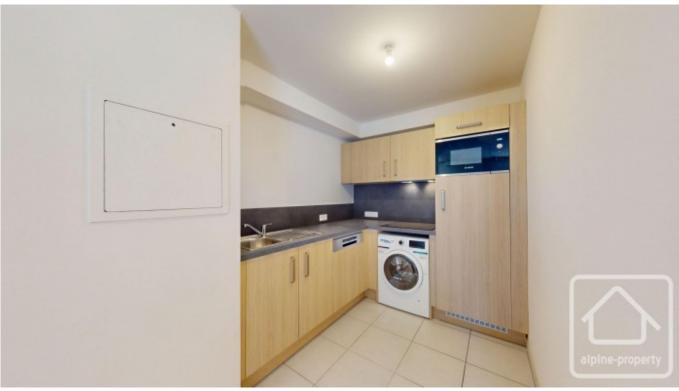

Entrance with cupboard, two double bedrooms, open plan living/dining/kitchen area and spacious shower room.

The property comes with a ski locker. Covered parking spaces are available for 30.000 € extra.