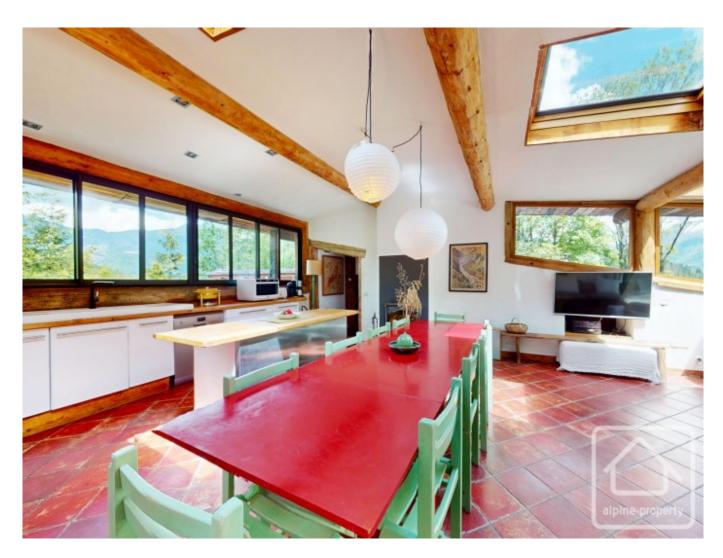

The triple orientation and ceiling glass openings allow light to pour in on the open-plan kitchen and living area, creating a magical setting. The patio doors onto the terrace offer an additional living space in the summer months.

*Upper level* - large low room under the eaves, ideal for children, extra sleeping space, or storage. Fifth bedroom with sink and shower, separate WC, open-plan kitchen and living room with fabulous views of both the Fis range to the west and the Mont Blanc massif to the east. A wood fire insert adds a cosy element in winter, and a terrace with a stunning two storey private garden offers a magical summer environment.