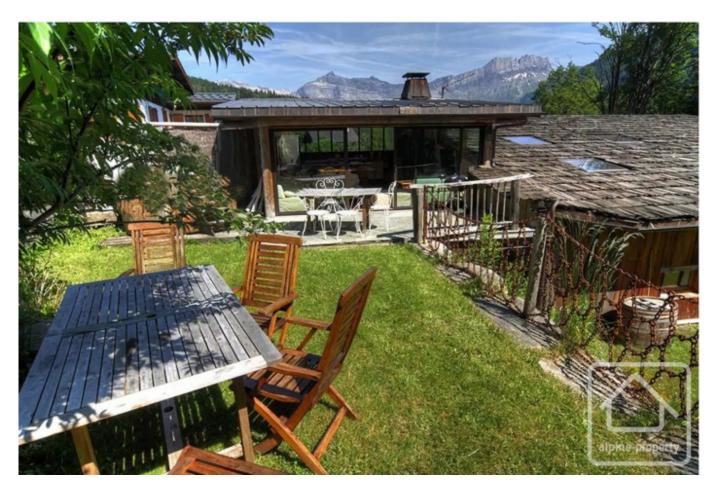

## **Property Description**

Bordered by forest in the sunny Chavants area of Les Houches, Eden's magical dual terrace garden overlooks the Mont Blanc massif, and enjoys direct access to a footpath descending to the Prarion ski lift and public transport. When the snow allows, one can ski almost back to the garden from the home run, and in the summer a babbling brook runs through. A true haven from which to enjoy breathtaking views in the distance, and the Prarion cablecar passing overhead.

The triple orientation and ceiling glass openings allow light to pour in on the open-plan kitchen and living area, creating a magical setting. The patio doors onto the terrace offer an additional living space in the summer months.

*Upper level* - large low room under the eaves, ideal for children, extra sleeping space, or storage. Fifth bedroom with sink and shower, separate WC, open-plan kitchen and living room with fabulous views of both the Fis range to the west and the Mont Blanc massif to the east. A wood fire insert adds a cosy element in winter, and a terrace with a stunning two storey private garden offers a magical summer environment.