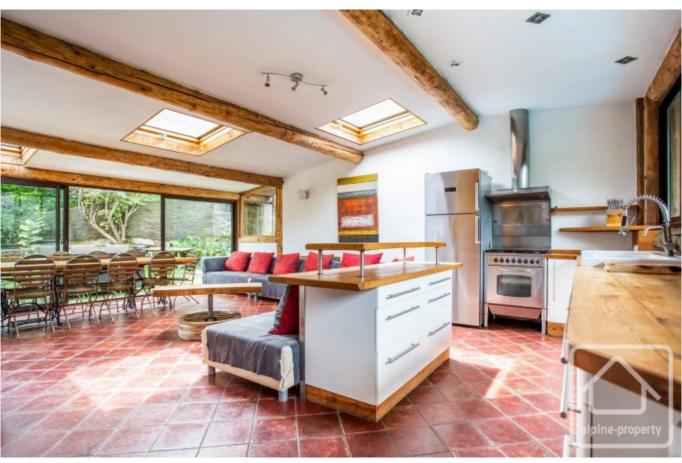

The triple orientation and ceiling glass openings allow light to pour in on the open-plan kitchen and living area, creating a magical setting. The patio doors onto the terrace offer an additional living space in the summer months.

*Upper level* - large low room under the eaves, ideal for children, extra sleeping space, or storage. Fifth bedroom with sink and shower, separate WC, open-plan kitchen and living room with fabulous views of both the Fis range to the west and the Mont Blanc massif to the east. A wood fire insert adds a cosy element in winter, and a terrace with a stunning two storey private garden offers a magical summer environment.