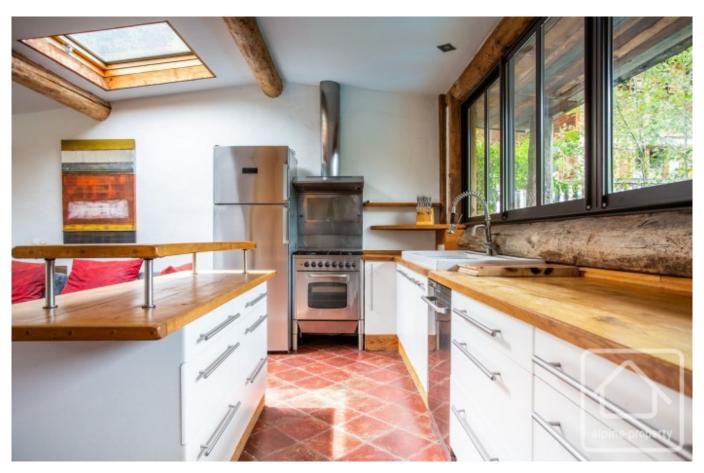

The triple orientation and ceiling glass openings allow light to pour in on the open-plan kitchen and living area, creating a magical setting. The patio doors onto the terrace offer an additional living space in the summer months.

*Upper level* - large low room under the eaves, ideal for children, extra sleeping space, or storage. Fifth bedroom with sink and shower, separate WC, open-plan kitchen and living room with fabulous views of both the Fis range to the west and the Mont Blanc massif to the east. A wood fire insert adds a cosy element in winter, and a terrace with a stunning two storey private garden offers a magical summer environment.