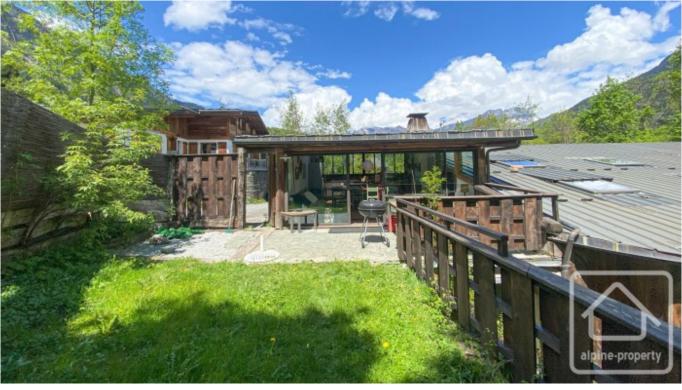

## **Property Description**

Bordered by forest in the sunny Chavants area of Les Houches, Eden's magical dual terrace garden overlooks the Mont Blanc massif, and enjoys direct access to a footpath descending to the Prarion ski lift and public transport. When the snow allows, one can ski almost back to the garden from the home run, and in the summer a babbling brook runs through. A true haven from which to enjoy breathtaking views in the distance, and the Prarion cablecar passing overhead.

The triple orientation and ceiling glass openings allow light to pour in on the open-plan kitchen and living area, creating a magical setting. The patio doors onto the terrace offer an additional living space in the summer months.

*Upper level* - large low room under the eaves, ideal for children, extra sleeping space, or storage. Fifth bedroom with sink and shower, separate WC, open-plan kitchen and living room with fabulous views of both the Fis range to the west and the Mont Blanc massif to the east. A wood fire insert adds a cosy element in winter, and a terrace with a stunning two storey private garden offers a magical summer environment.