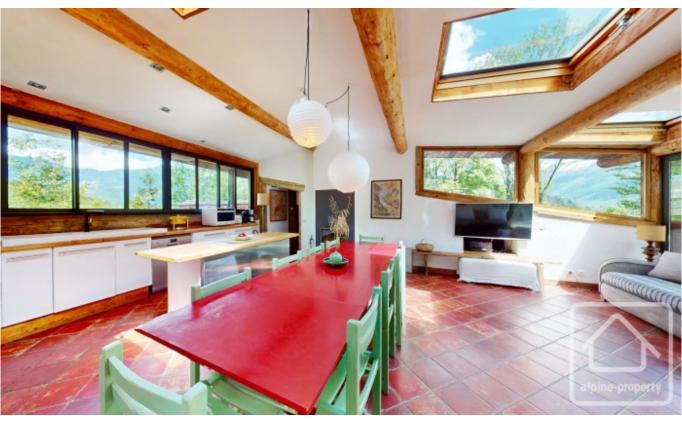

The triple orientation and ceiling glass openings allow light to pour in on the open-plan kitchen and living area, creating a magical setting. The patio doors onto the terrace offer an additional living space in the summer months.

*Upper level* - large low room under the eaves, ideal for children, extra sleeping space, or storage. Fifth bedroom with sink and shower, separate WC, open-plan kitchen and living room with fabulous views of both the Fis range to the west and the Mont Blanc massif to the east. A wood fire insert adds a cosy element in winter, and a terrace with a stunning two storey private garden offers a magical summer environment.