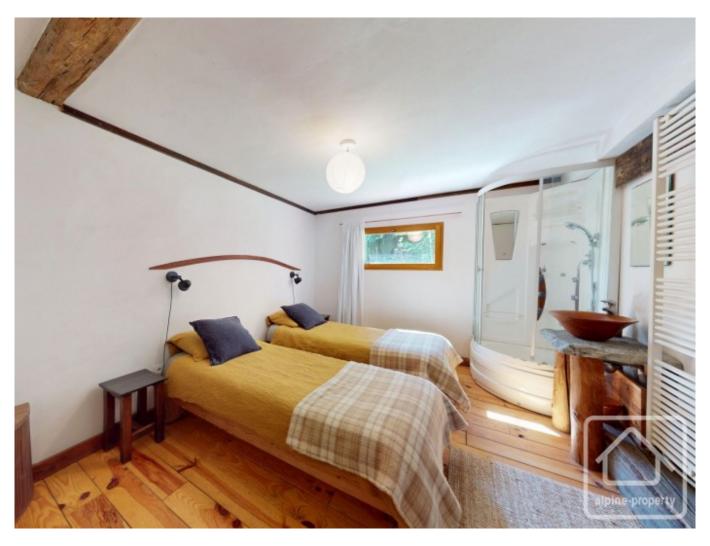

#### Layout:

Lower level - large entrance hallway with laundry area, double bedroom with shower, separate WC, master bedroom with en-suite and access to garden, family bathroom, two more double bedrooms, one with sink and shower.

*Upper level* - large low room under the eaves, ideal for children, extra sleeping space, or storage. Fifth bedroom with sink and shower, separate WC, open-plan kitchen and living room with fabulous views of both the Fis range to the west and the Mont Blanc massif to the east. A wood fire insert adds a cosy element in winter, and a terrace with a stunning two storey private garden offers a magical summer environment.