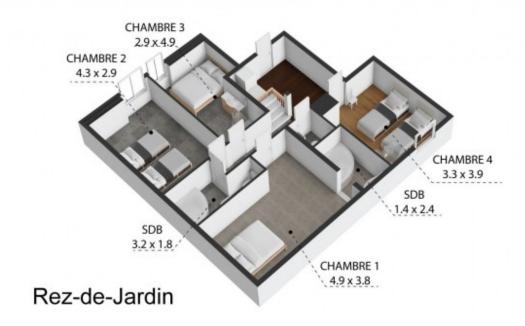

#### Layout:

Lower level - large entrance hallway with laundry area, double bedroom with shower, separate WC, master bedroom with en-suite and access to garden, family bathroom, two more double bedrooms, one with sink and shower.