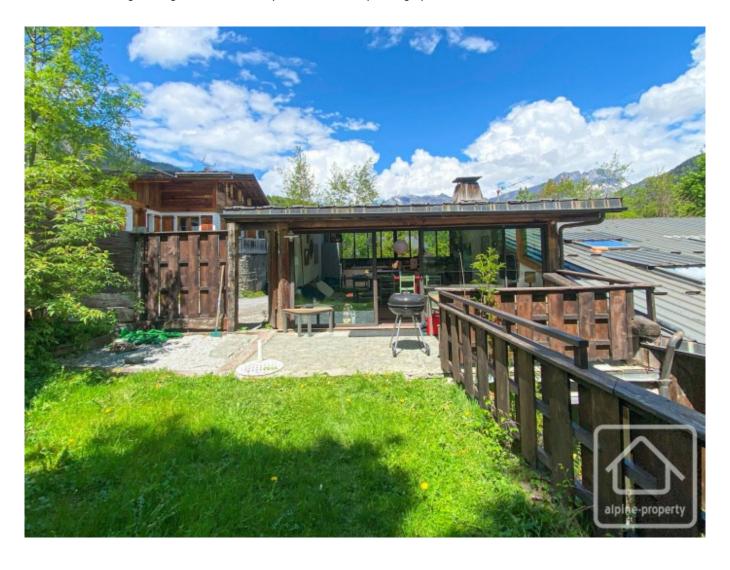

## **Property Description**

Bordered by forest in the sunny Chavants area of Les Houches, Eden's magical dual terrace garden overlooks the Mont Blanc massif, and enjoys direct access to a footpath descending to the Prarion ski lift and public transport. When the snow allows, one can ski almost back to the garden from the home run, and in the summer a babbling brook runs through. A true haven from which to enjoy breathtaking views in the distance, and the Prarion cablecar passing overhead.

A communal garden to the west of the building offers the perfect spot from which to enjoy the evening sun. There are two ways to access the property: either via the communal entrance (shared with one other property), or directly via the private garden on the upper level, where there's one of the three private parking spaces directly outside.