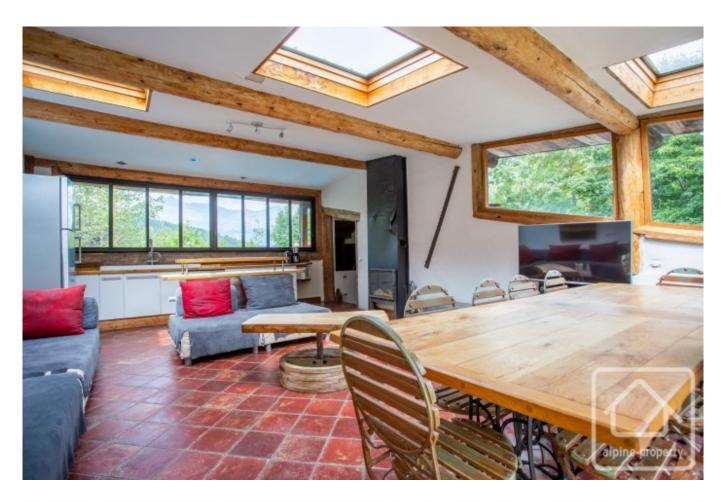

The triple orientation and ceiling glass openings allow light to pour in on the open-plan kitchen and living area, creating a magical setting. The patio doors onto the terrace offer an additional living space in the summer months.

*Upper level* - large low room under the eaves, ideal for children, extra sleeping space, or storage. Fifth bedroom with sink and shower, separate WC, open-plan kitchen and living room with fabulous views of both the Fis range to the west and the Mont Blanc massif to the east. A wood fire insert adds a cosy element in winter, and a terrace with a stunning two storey private garden offers a magical summer environment.