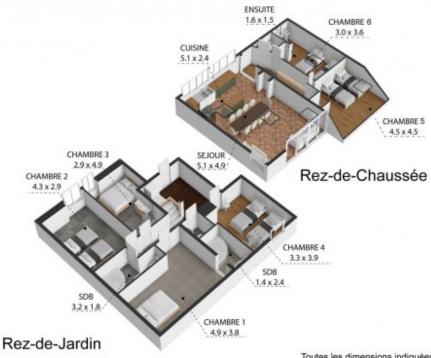

#### Layout:

Lower level - large entrance hallway with laundry area, double bedroom with shower, separate WC, master bedroom with en-suite and access to garden, family bathroom, two more double bedrooms, one with sink and shower.

*Upper level* - large low room under the eaves, ideal for children, extra sleeping space, or storage. Fifth bedroom with sink and shower, separate WC, open-plan kitchen and living room with fabulous views of both the Fis range to the west and the Mont Blanc massif to the east. A wood fire insert adds a cosy element in winter, and a terrace with a stunning two storey private garden offers a magical summer environment.