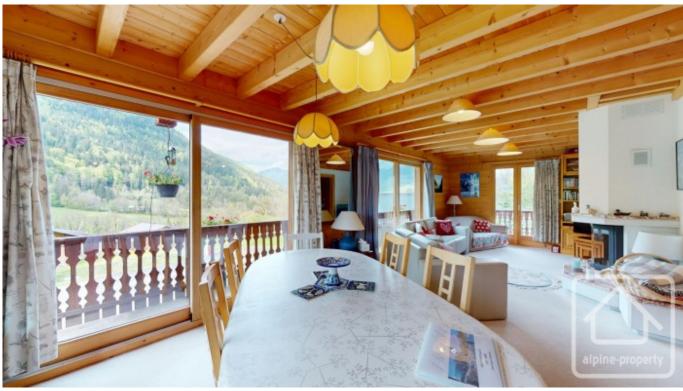

On the ground floor: An open plan living/dining area with fireplace, fully equipped kitchen with access to a sunny terrace, family suite consisting of double bedroom, en suite shower room and extra room for beds or dressing area, plus a visitor WC.

The chalet sits in pleasant gardens of 800 sq m, and benefits from plenty of sunshine and far reaching views (including the Dents du Midi mountain range and a beautiful waterfall directly opposite).