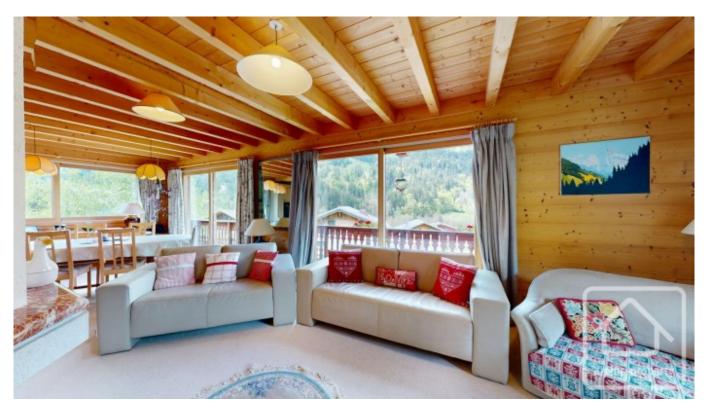

## **Property Description**

Chalet Mont Chauffe is a modern and spacious chalet located in the popular hamlet of Ville du Nant, between La Chapelle d'Abondance and Chatel.

Built in 2010 by one of the area's most renowned builders, the property is in excellent condition throughout and comprises;

On the ground floor: An open plan living/dining area with fireplace, fully equipped kitchen with access to a sunny terrace, family suite consisting of double bedroom, en suite shower room and extra room for beds or dressing area, plus a visitor WC.