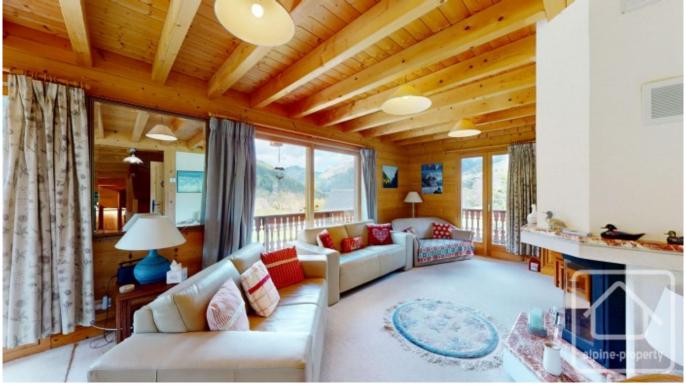

On the ground floor: An open plan living/dining area with fireplace, fully equipped kitchen with access to a sunny terrace, family suite consisting of double bedroom, en suite shower room and extra room for beds or dressing area, plus a visitor WC.