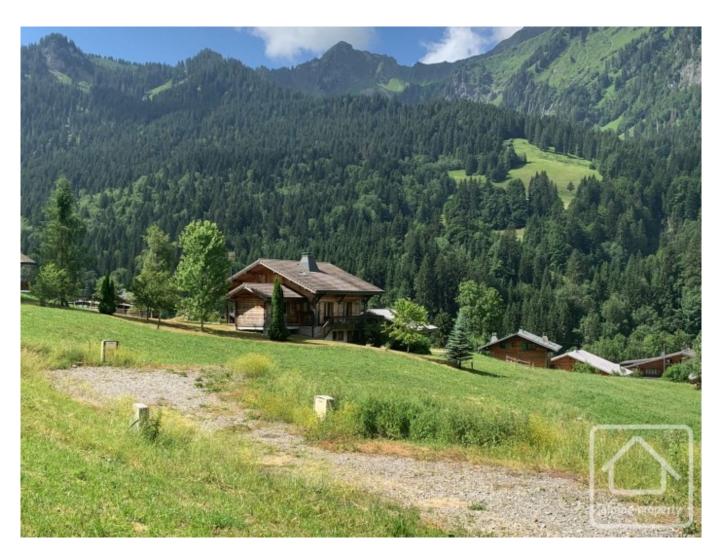

## **Chalet Mont Chauffe**

La Chapelle d'Abondance, Châtel & Vallée, Portes Du Soleil

795 000 €uros

## **Property Description**

Chalet Mont Chauffe is a modern and spacious chalet located in the popular hamlet of Ville du Nant, between La Chapelle d'Abondance and Chatel.

Built in 2010 by one of the area's most renowned builders, the property is in excellent condition throughout and comprises;

The chalet sits in pleasant gardens of 800 sq m, and benefits from plenty of sunshine and far reaching views (including the Dents du Midi mountain range and a beautiful waterfall directly opposite).