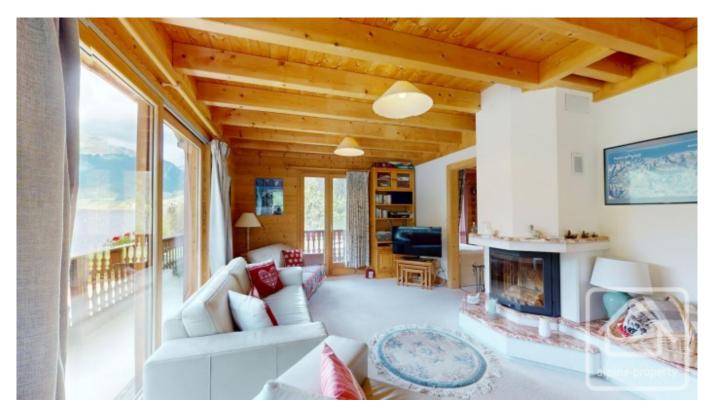

## **Property Description**

Chalet Mont Chauffe is a modern and spacious chalet located in the popular hamlet of Ville du Nant, between La Chapelle d'Abondance and Chatel.

Built in 2010 by one of the area's most renowned builders, the property is in excellent condition throughout and comprises;

On the ground floor: An open plan living/dining area with fireplace, fully equipped kitchen with access to a sunny terrace, family suite consisting of double bedroom, en suite shower room and extra room for beds or dressing area, plus a visitor WC.