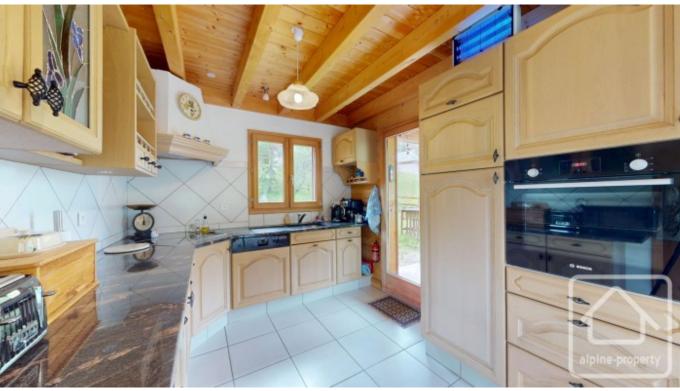

On the ground floor: An open plan living/dining area with fireplace, fully equipped kitchen with access to a sunny terrace, family suite consisting of double bedroom, en suite shower room and extra room for beds or dressing area, plus a visitor WC.