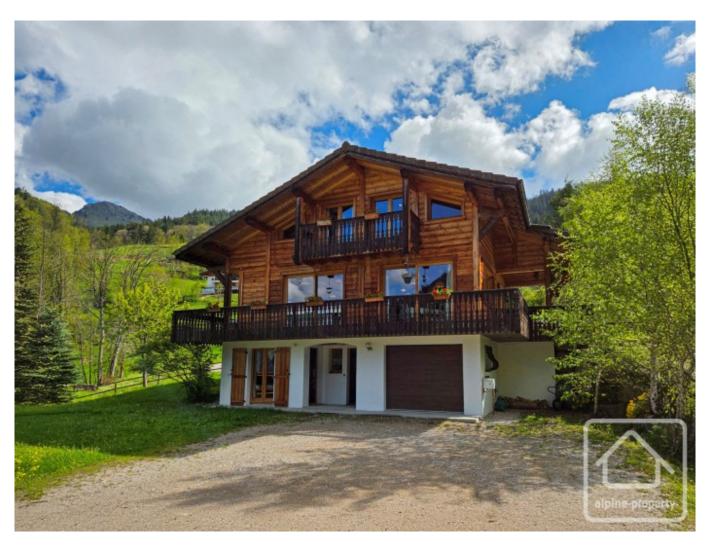

## **Chalet Mont Chauffe**

La Chapelle d'Abondance, Châtel & Vallée, Portes Du Soleil

795 000 €uros

## **Property Description**

Chalet Mont Chauffe is a modern and spacious chalet located in the popular hamlet of Ville du Nant, between La Chapelle d'Abondance and Chatel.

Built in 2010 by one of the area's most renowned builders, the property is in excellent condition throughout and comprises;

On the ground floor: An open plan living/dining area with fireplace, fully equipped kitchen with access to a sunny terrace, family suite consisting of double bedroom, en suite shower room and extra room for beds or dressing area, plus a visitor WC.