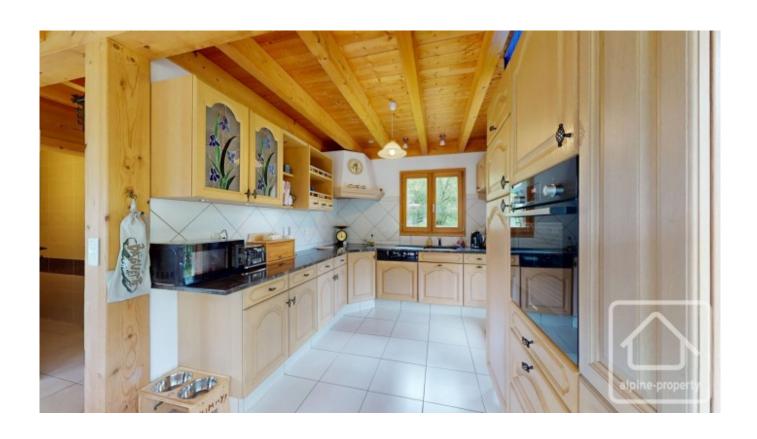

## **Property Description**

Chalet Mont Chauffe is a modern and spacious chalet located in the popular hamlet of Ville du Nant, between La Chapelle d'Abondance and Chatel.

Built in 2010 by one of the area's most renowned builders, the property is in excellent condition throughout and comprises;

On the ground floor: An open plan living/dining area with fireplace, fully equipped kitchen with access to a sunny terrace, family suite consisting of double bedroom, en suite shower room and extra room for beds or dressing area, plus a visitor WC.