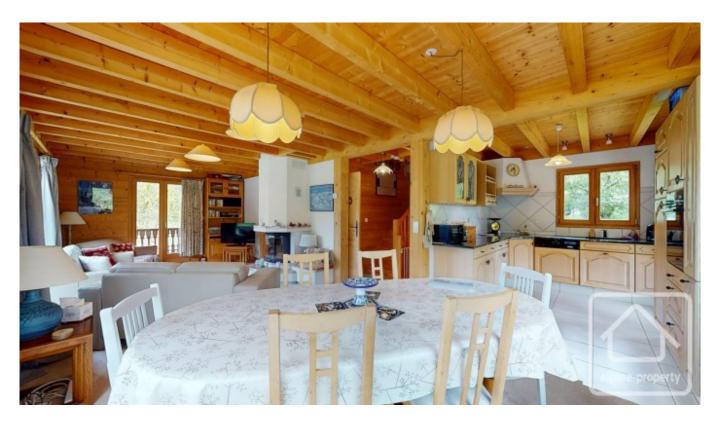

On the ground floor: An open plan living/dining area with fireplace, fully equipped kitchen with access to a sunny terrace, family suite consisting of double bedroom, en suite shower room and extra room for beds or dressing area, plus a visitor WC.