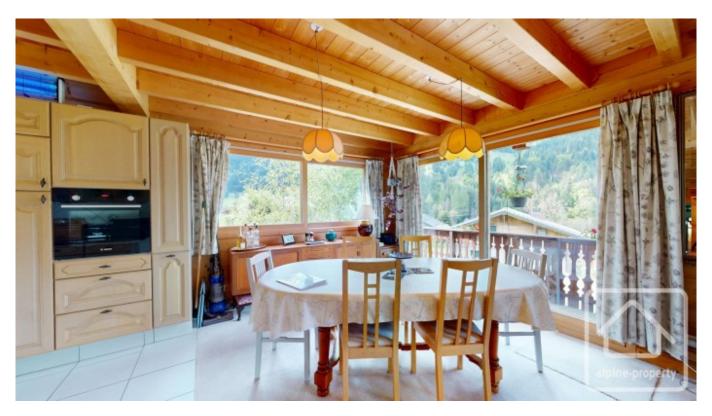

On the ground floor: An open plan living/dining area with fireplace, fully equipped kitchen with access to a sunny terrace, family suite consisting of double bedroom, en suite shower room and extra room for beds or dressing area, plus a visitor WC.