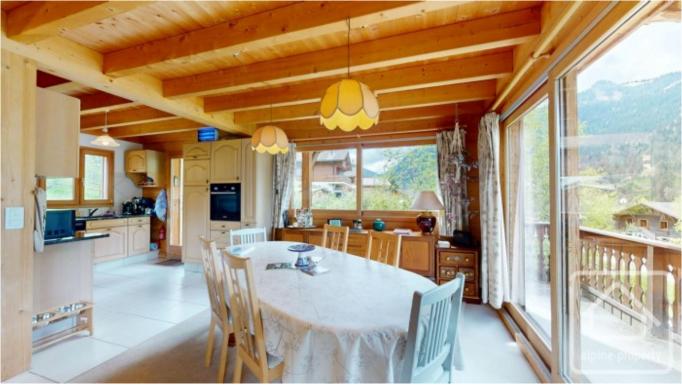

On the ground floor: An open plan living/dining area with fireplace, fully equipped kitchen with access to a sunny terrace, family suite consisting of double bedroom, en suite shower room and extra room for beds or dressing area, plus a visitor WC.