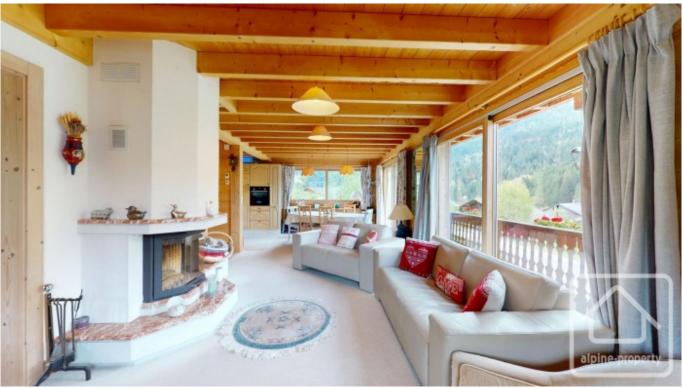

## **Property Description**

Chalet Mont Chauffe is a modern and spacious chalet located in the popular hamlet of Ville du Nant, between La Chapelle d'Abondance and Chatel.

Built in 2010 by one of the area's most renowned builders, the property is in excellent condition throughout and comprises;

On the ground floor: An open plan living/dining area with fireplace, fully equipped kitchen with access to a sunny terrace, family suite consisting of double bedroom, en suite shower room and extra room for beds or dressing area, plus a visitor WC.