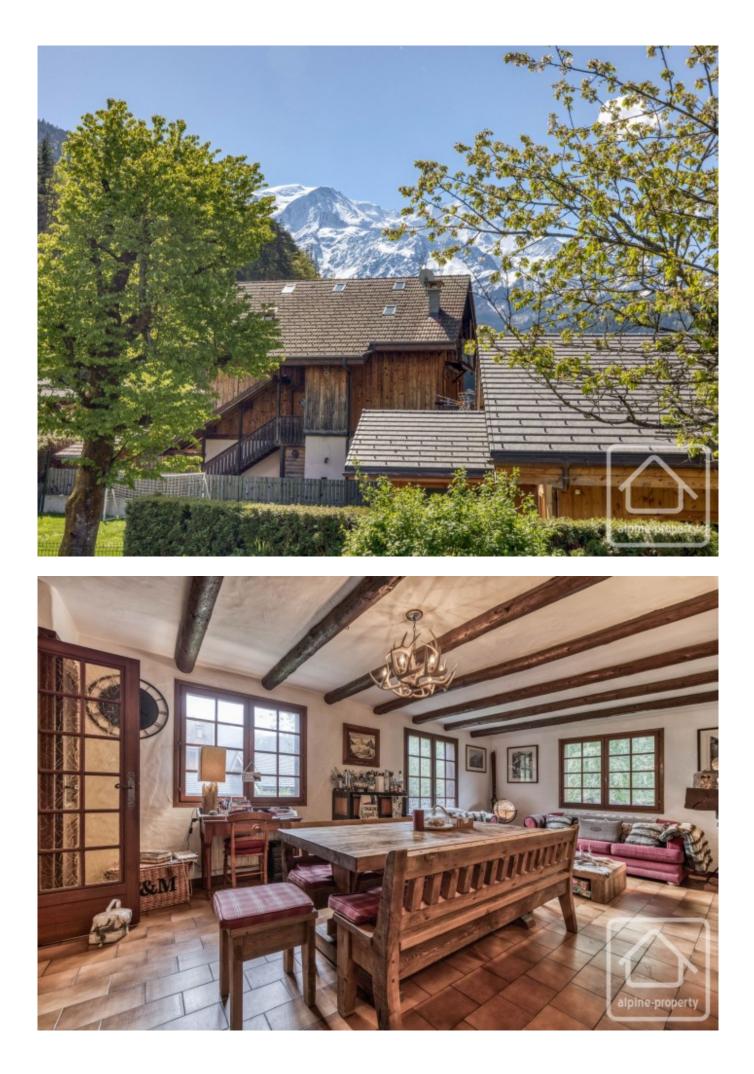

## **Property Description**

Chalet Alouette is a charming four bedroom chalet in the picturesque village of Servoz, in the heart of the Chamonix Valley. Set on a flat and sunny 972 m<sup>2</sup> plot, the property offers 146.8 m<sup>2</sup> of habitable space with a total area of 226 m<sup>2</sup>. Surrounded by breathtaking views of the Mont Blanc massif and offering excellent potential for renovation or extension, it is the perfect choice for those looking to create a bespoke mountain retreat in an authentic setting.

**First floor:** Entrance hall, two bedrooms (one with an en-suite bathroom), a separate WC, a bright and airy living room with an open fireplace and direct access to a balcony with stunning mountain view, a kitchen completes this level, offering scope for modernisation or an open-plan conversion to suit modern living preferences.