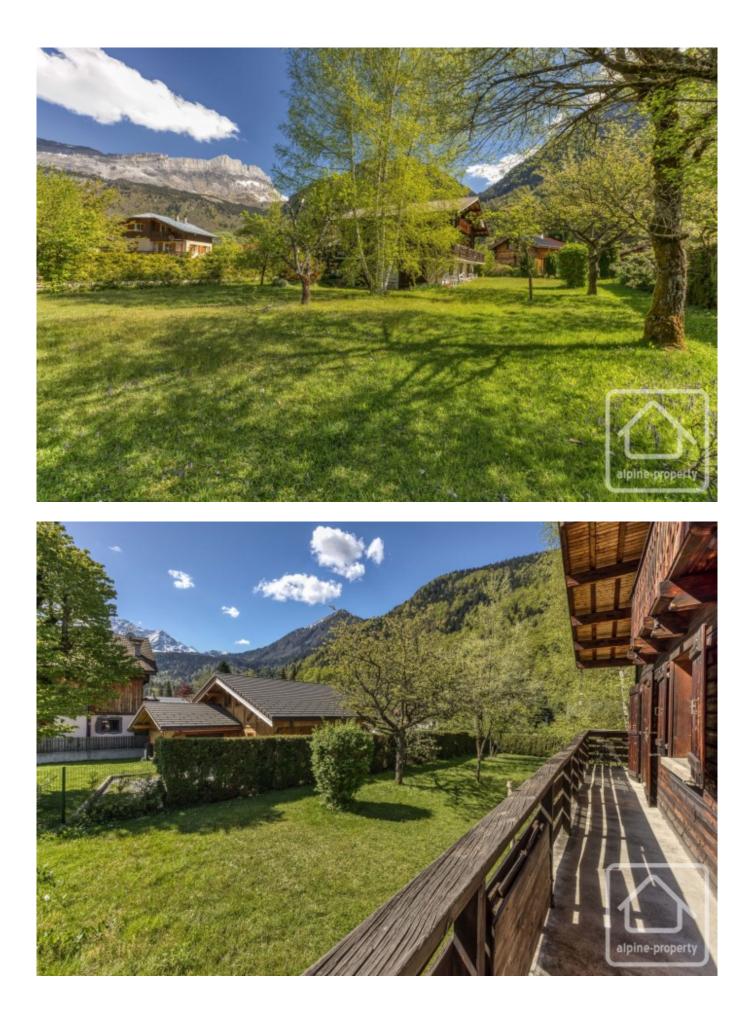

## **Property Description**

Chalet Alouette is a charming four bedroom chalet in the picturesque village of Servoz, in the heart of the Chamonix Valley. Set on a flat and sunny 972 m<sup>2</sup> plot, the property offers 146.8 m<sup>2</sup> of habitable space with a total area of 226 m<sup>2</sup>. Surrounded by breathtaking views of the Mont Blanc massif and offering excellent potential for renovation or extension, it is the perfect choice for those looking to create a bespoke mountain retreat in an authentic setting.

Servoz itself is a highly sought-after area, known for its natural beauty, strong community feel, and proximity to ski resorts, hiking trails, and year-round outdoor activities.

Toutes les dimensions indiquées sont approximatives. The plans shown are approximate and for information purposes only.