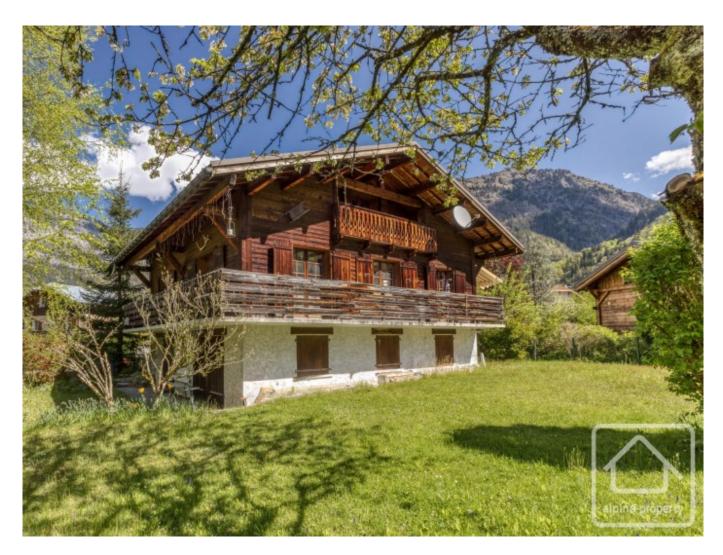

# **Chalet Alouette**

### Servoz, Chamonix & Vallée, Mont Blanc

## **Property Description**

Chalet Alouette is a charming four bedroom chalet in the picturesque village of Servoz, in the heart of the Chamonix Valley. Set on a flat and sunny 972 m<sup>2</sup> plot, the property offers 146.8 m<sup>2</sup> of habitable space with a total area of 226 m<sup>2</sup>. Surrounded by breathtaking views of the Mont Blanc massif and offering excellent potential for renovation or extension, it is the perfect choice for those looking to create a bespoke mountain retreat in an authentic setting.