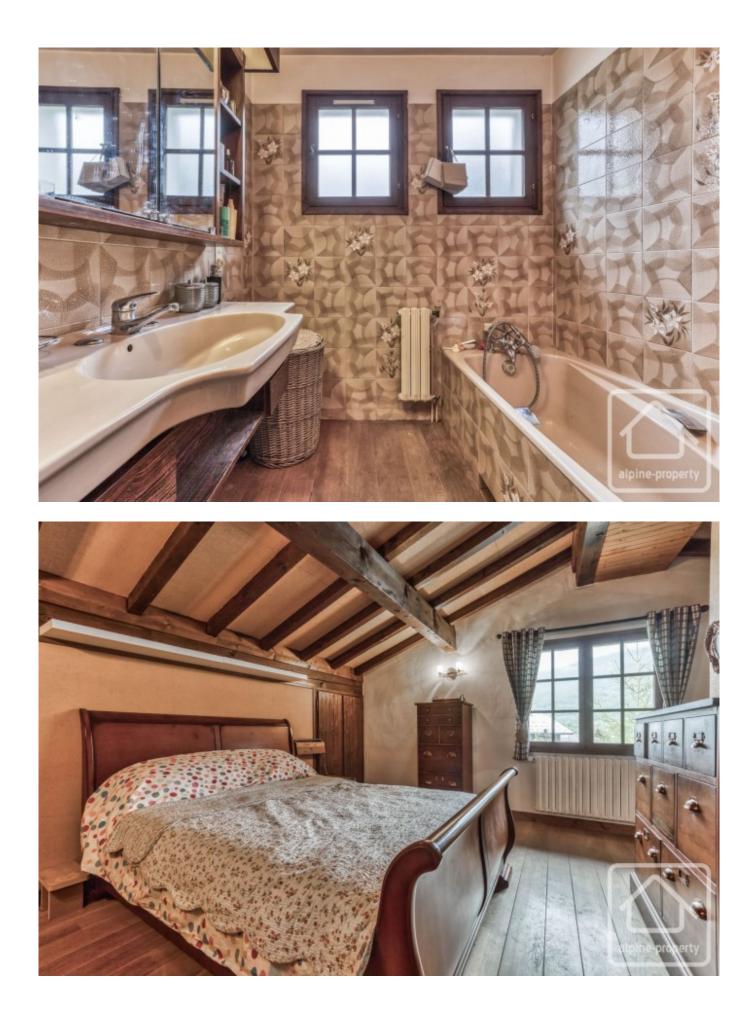

**First floor:** Entrance hall, two bedrooms (one with an en-suite bathroom), a separate WC, a bright and airy living room with an open fireplace and direct access to a balcony with stunning mountain view, a kitchen completes this level, offering scope for modernisation or an open-plan conversion to suit modern living preferences.

**Top floor:** Two double bedrooms, each with their own private en-suite bathroom, separate WC, storage space in the eaves.

The chalet retains much of its original charm and character and is in very good condition overall, though it would benefit from internal updates to reach its full potential.