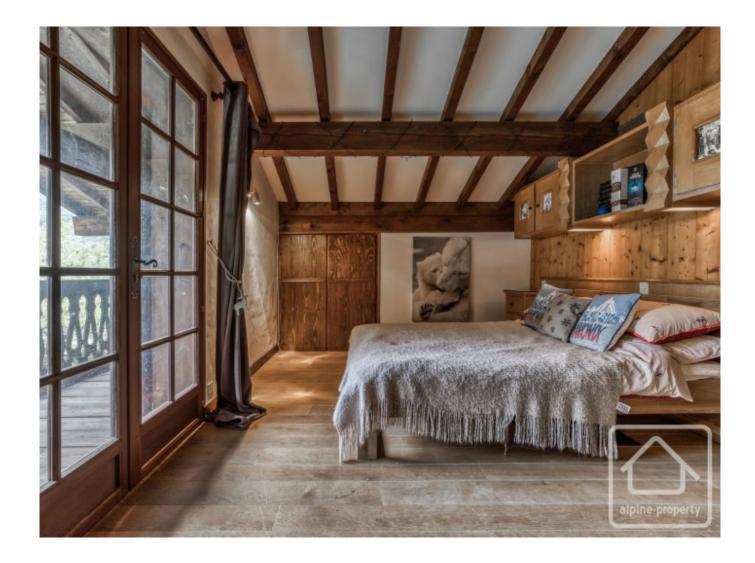

**First floor:** Entrance hall, two bedrooms (one with an en-suite bathroom), a separate WC, a bright and airy living room with an open fireplace and direct access to a balcony with stunning mountain view, a kitchen completes this level, offering scope for modernisation or an open-plan conversion to suit modern living preferences.

**Top floor:** Two double bedrooms, each with their own private en-suite bathroom, separate WC, storage space in the eaves.

The chalet retains much of its original charm and character and is in very good condition overall, though it would benefit from internal updates to reach its full potential.