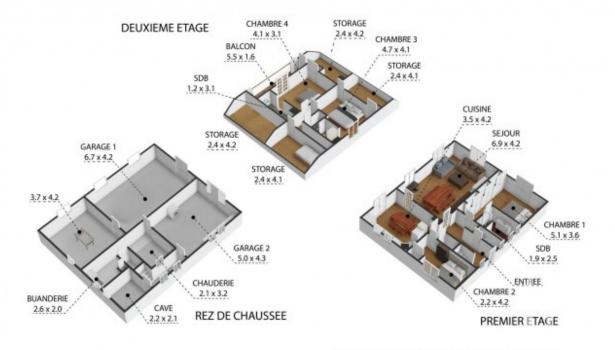

The chalet comprises thus:

**Garden level:** Two spacious garages totalling 79.4 m<sup>2</sup> (one of which includes windows and could be converted into a self-contained studio apartment subject to planning permission), cellar, laundry/technical room, separate WC.

**First floor:** Entrance hall, two bedrooms (one with an en-suite bathroom), a separate WC, a bright and airy living room with an open fireplace and direct access to a balcony with stunning mountain view, a kitchen completes this level, offering scope for modernisation or an open-plan conversion to suit modern living preferences.

**Top floor:** Two double bedrooms, each with their own private en-suite bathroom, separate WC, storage space in the eaves.

The chalet retains much of its original charm and character and is in very good condition overall, though it would benefit from internal updates to reach its full potential.

Servoz itself is a highly sought-after area, known for its natural beauty, strong community feel, and proximity to ski resorts, hiking trails, and year-round outdoor activities.

Toutes les dimensions indiquées sont approximatives. The plans shown are approximate and for information purposes only.