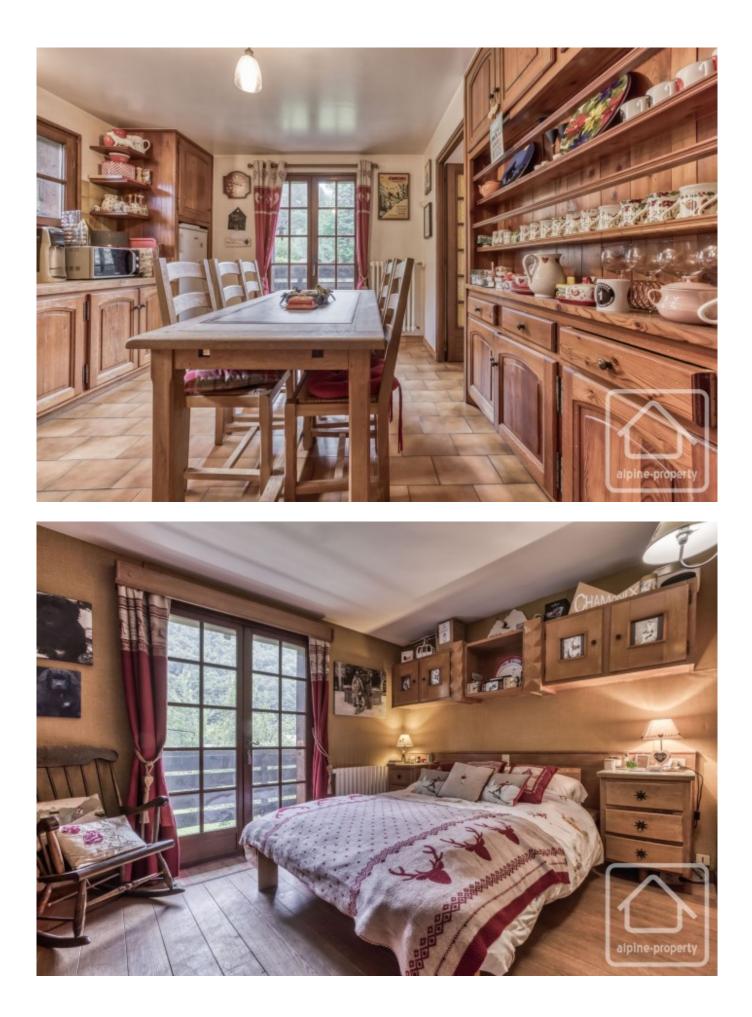

**First floor:** Entrance hall, two bedrooms (one with an en-suite bathroom), a separate WC, a bright and airy living room with an open fireplace and direct access to a balcony with stunning mountain view, a kitchen completes this level, offering scope for modernisation or an open-plan conversion to suit modern living preferences.

**Top floor:** Two double bedrooms, each with their own private en-suite bathroom, separate WC, storage space in the eaves.

The chalet retains much of its original charm and character and is in very good condition overall, though it would benefit from internal updates to reach its full potential.