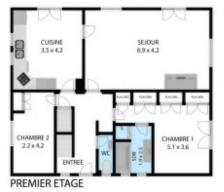

**First floor:** Entrance hall, two bedrooms (one with an en-suite bathroom), a separate WC, a bright and airy living room with an open fireplace and direct access to a balcony with stunning mountain view, a kitchen completes this level, offering scope for modernisation or an open-plan conversion to suit modern living preferences.