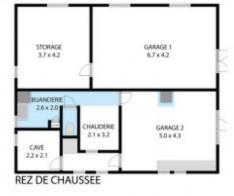

The chalet comprises thus:

**Garden level:** Two spacious garages totalling 79.4 m<sup>2</sup> (one of which includes windows and could be converted into a self-contained studio apartment subject to planning permission), cellar, laundry/technical room, separate WC.