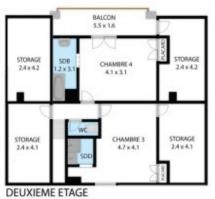

**Top floor:** Two double bedrooms, each with their own private en-suite bathroom, separate WC, storage space in the eaves.

The chalet retains much of its original charm and character and is in very good condition overall, though it would benefit from internal updates to reach its full potential.

Servoz itself is a highly sought-after area, known for its natural beauty, strong community feel, and proximity to ski resorts, hiking trails, and year-round outdoor activities.

Toutes les dimensions indiquées sont approximatives. The plans shown are approximate and for information purposes only.