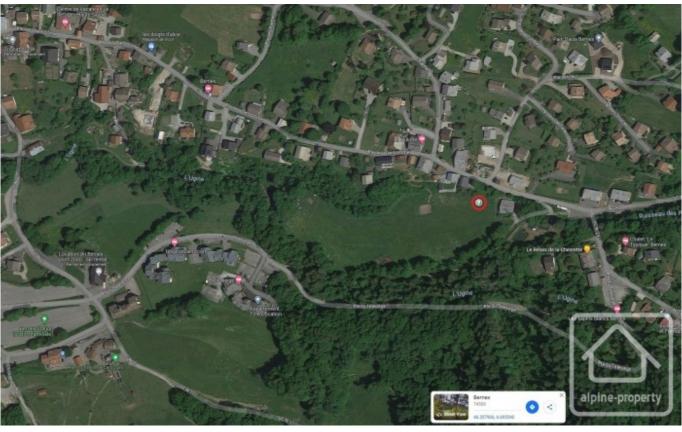

## **Property Description**

For sale is a parcel of land in the sought after ski station of Bernex. The land is sold with planning permission and a commitment to build from a renowned local builder.

The land is located in the popular "Charmet" area of Bernex, close to a restaurant, and alongside the river walk which takes you to the ski station. In winter, you can often ski down alongside the river to access the skiing.