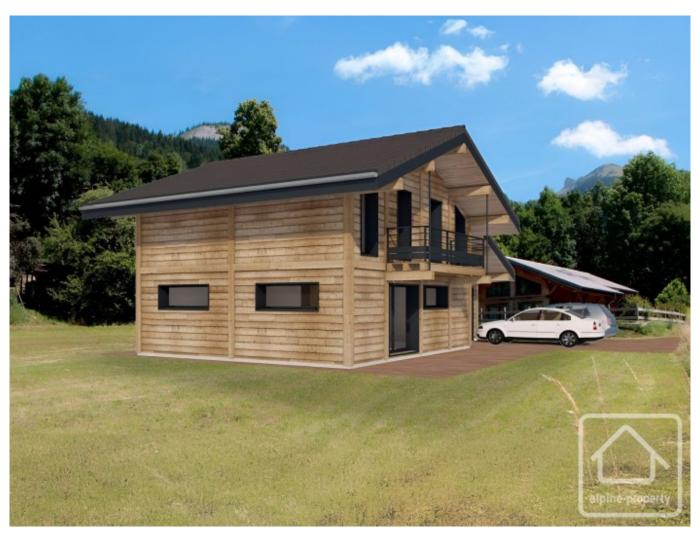

The proposed chalet to be built is a two story property arranged as follows;

On the ground floor, an open plan living, dining and kitchen area of 44 sq m, a pantry/laundry room, a guest toilet, entrance with storage and a single garage.

On the first floor three double bedrooms (two with balconies) a spacious family bathroom and a separate toilet.

At this stage, changes to the layout can be made.

Buyers should budget from 435 000 euros TTC for the construction of the chalet. There will also be supplementary charges of approximately 26.600 € (details on request) which means the total project (purchasing the land and building the chalet) will cost in the region of 611 600 € (excluding kitchen and fireplace).