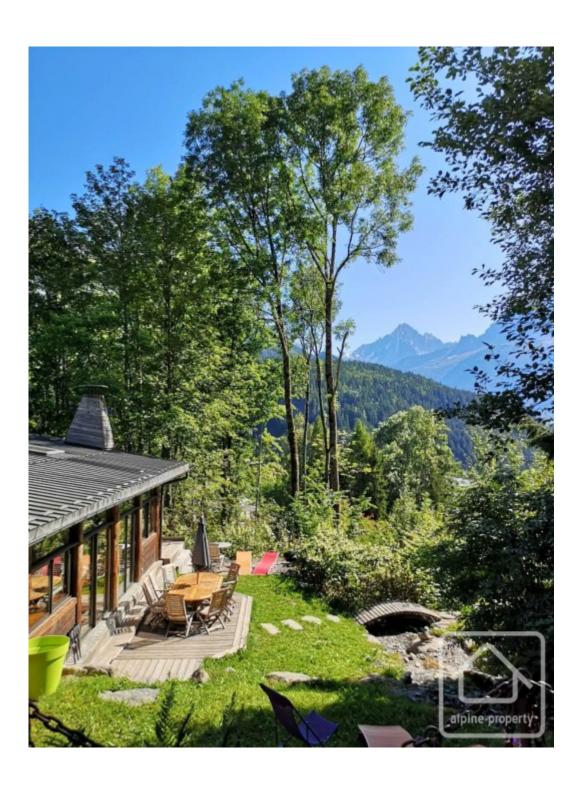

# **Property Description**

Bordered by forest in the sunny Chavants area of Les Houches, Rivendell's magical garden overlooks the Mont Blanc massif, and enjoys direct access to a footpath descending to the Prarion ski lift and public transport. When the snow allows, one can ski almost back to the garden from the home run, and in the summer a babbling brook runs through under the private bridge. A true haven from which to enjoy breathtaking views in the distance, and the Prarion cablecar passing overhead.

The south-facing glass openings allow light to pour in on the vast living area, creating a magical setting.

#### Layout: :

Garden level - entrance hallway with laundry area, double bedroom with WC and shower, open-plan kitchen, spacious dining area and living room with wood burning insert overlooking the garden with stream and the Mont Blanc massif beyond. 1 triple bedroom with additional sleeping area/office space on the mezzanine and en-suite, 3rd double bedroom with en-suite.