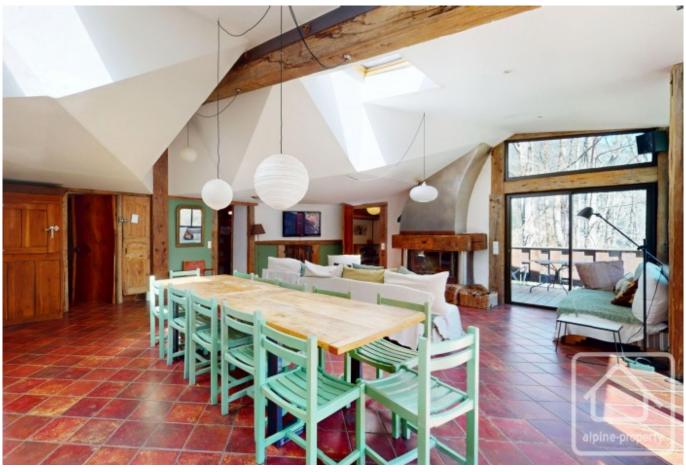

The south-facing glass openings allow light to pour in on the vast living area, creating a magical setting.

#### Layout: :

Garden level - entrance hallway with laundry area, double bedroom with WC and shower, open-plan kitchen, spacious dining area and living room with wood burning insert overlooking the garden with stream and the Mont Blanc massif beyond. 1 triple bedroom with additional sleeping area/office space on the mezzanine and en-suite, 3rd double bedroom with en-suite.