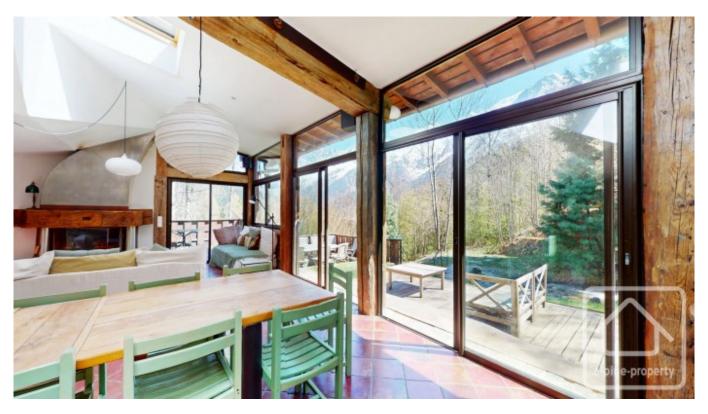

The south-facing glass openings allow light to pour in on the vast living area, creating a magical setting.

#### Layout: :

Garden level - entrance hallway with laundry area, double bedroom with WC and shower, open-plan kitchen, spacious dining area and living room with wood burning insert overlooking the garden with stream and the Mont Blanc massif beyond. 1 triple bedroom with additional sleeping area/office space on the mezzanine and en-suite, 3rd double bedroom with en-suite.