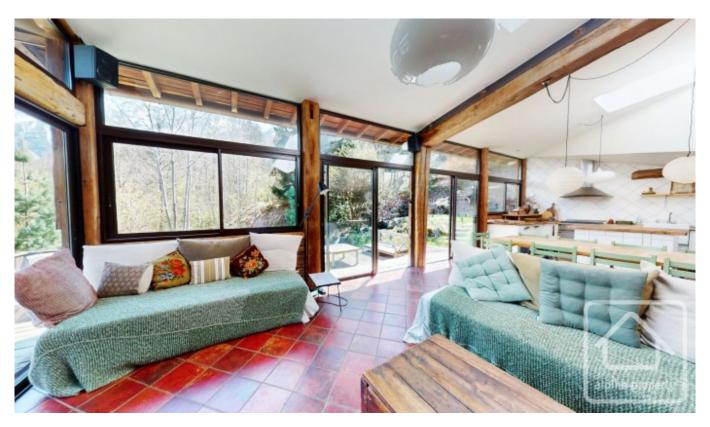

# **Property Description**

Bordered by forest in the sunny Chavants area of Les Houches, Rivendell's magical garden overlooks the Mont Blanc massif, and enjoys direct access to a footpath descending to the Prarion ski lift and public transport. When the snow allows, one can ski almost back to the garden from the home run, and in the summer a babbling brook runs through under the private bridge. A true haven from which to enjoy breathtaking views in the distance, and the Prarion cablecar passing overhead.

The south-facing glass openings allow light to pour in on the vast living area, creating a magical setting.