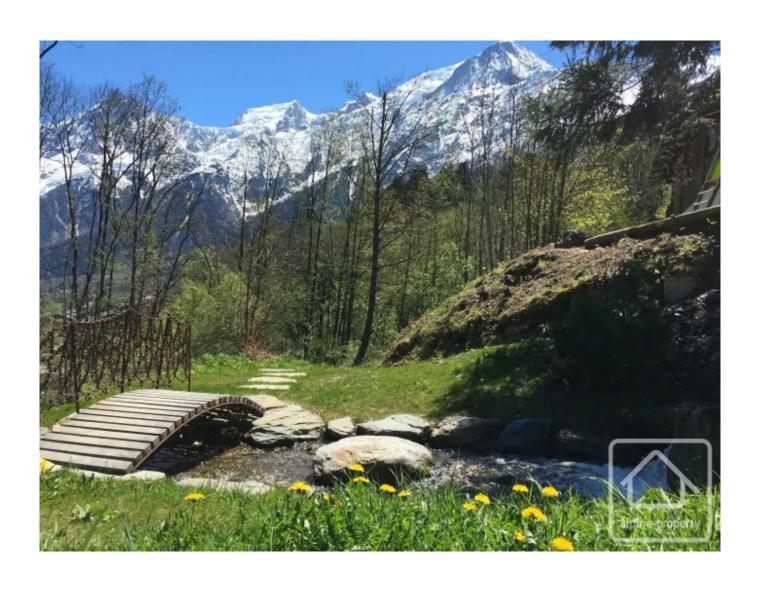

# **Property Description**

Bordered by forest in the sunny Chavants area of Les Houches, Rivendell's magical garden overlooks the Mont Blanc massif, and enjoys direct access to a footpath descending to the Prarion ski lift and public transport. When the snow allows, one can ski almost back to the garden from the home run, and in the summer a babbling brook runs through under the private bridge. A true haven from which to enjoy breathtaking views in the distance, and the Prarion cablecar passing overhead.