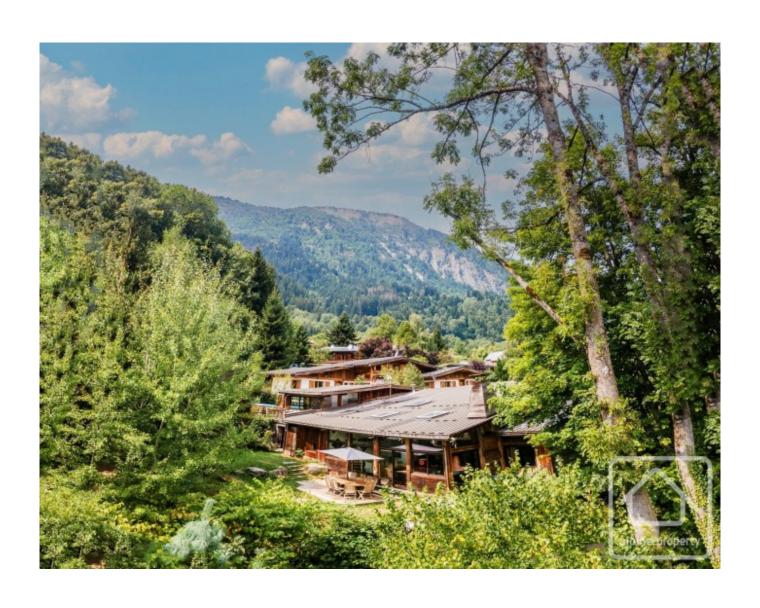

# **Property Description**

Bordered by forest in the sunny Chavants area of Les Houches, Rivendell's magical garden overlooks the Mont Blanc massif, and enjoys direct access to a footpath descending to the Prarion ski lift and public transport. When the snow allows, one can ski almost back to the garden from the home run, and in the summer a babbling brook runs through under the private bridge. A true haven from which to enjoy breathtaking views in the distance, and the Prarion cablecar passing overhead.