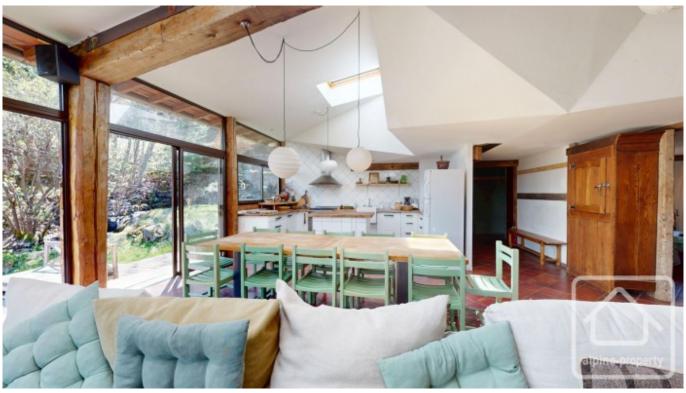

The south-facing glass openings allow light to pour in on the vast living area, creating a magical setting.

#### Layout: :

Garden level - entrance hallway with laundry area, double bedroom with WC and shower, open-plan kitchen, spacious dining area and living room with wood burning insert overlooking the garden with stream and the Mont Blanc massif beyond. 1 triple bedroom with additional sleeping area/office space on the mezzanine and en-suite, 3rd double bedroom with en-suite.