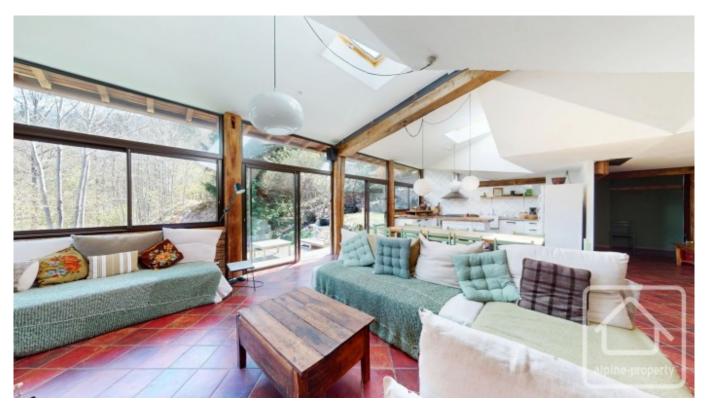

Currently managed as a short-term holiday business, the vast living area, 5 en-suite bedrooms and almost ski-in ski out location makes for a profitable rental return. More details available on request.

The south-facing glass openings allow light to pour in on the vast living area, creating a magical setting.

#### Layout: :

Garden level - entrance hallway with laundry area, double bedroom with WC and shower, open-plan kitchen, spacious dining area and living room with wood burning insert overlooking the garden with stream and the Mont Blanc massif beyond. 1 triple bedroom with additional sleeping area/office space on the mezzanine and en-suite, 3rd double bedroom with en-suite.