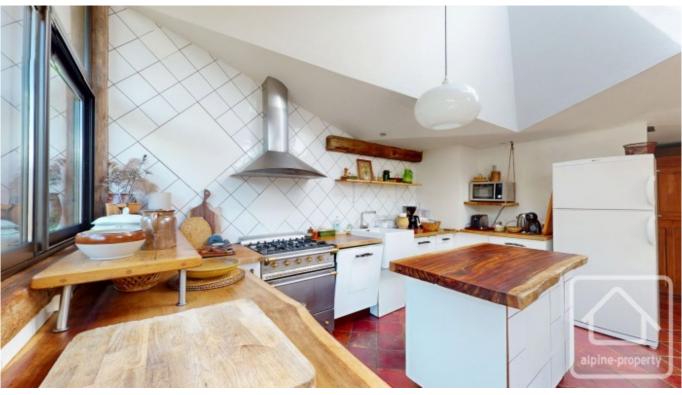

# **Property Description**

Bordered by forest in the sunny Chavants area of Les Houches, Rivendell's magical garden overlooks the Mont Blanc massif, and enjoys direct access to a footpath descending to the Prarion ski lift and public transport. When the snow allows, one can ski almost back to the garden from the home run, and in the summer a babbling brook runs through under the private bridge. A true haven from which to enjoy breathtaking views in the distance, and the Prarion cablecar passing overhead.

#### Layout: :

Garden level - entrance hallway with laundry area, double bedroom with WC and shower, open-plan kitchen, spacious dining area and living room with wood burning insert overlooking the garden with stream and the Mont Blanc massif beyond. 1 triple bedroom with additional sleeping area/office space on the mezzanine and en-suite, 3rd double bedroom with en-suite.