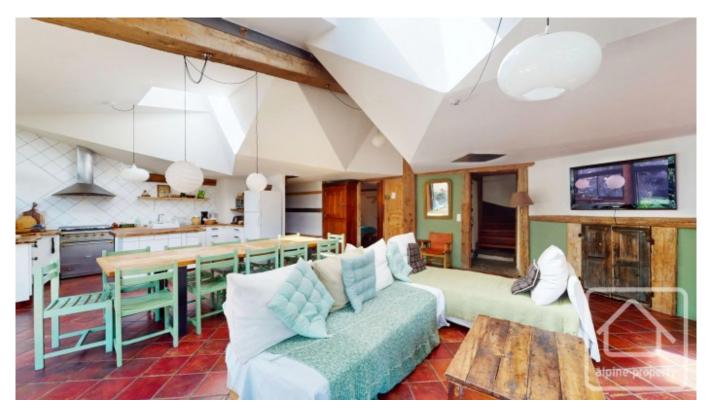

#### Layout: :

Garden level - entrance hallway with laundry area, double bedroom with WC and shower, open-plan kitchen, spacious dining area and living room with wood burning insert overlooking the garden with stream and the Mont Blanc massif beyond. 1 triple bedroom with additional sleeping area/office space on the mezzanine and en-suite, 3rd double bedroom with en-suite.