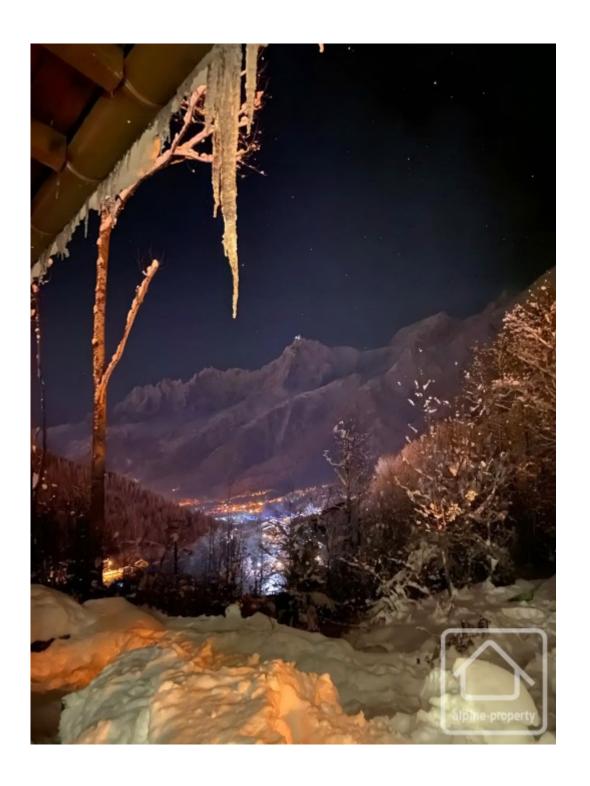

# **Property Description**

Bordered by forest in the sunny Chavants area of Les Houches, Rivendell's magical garden overlooks the Mont Blanc massif, and enjoys direct access to a footpath descending to the Prarion ski lift and public transport. When the snow allows, one can ski almost back to the garden from the home run, and in the summer a babbling brook runs through under the private bridge. A true haven from which to enjoy breathtaking views in the distance, and the Prarion cablecar passing overhead.