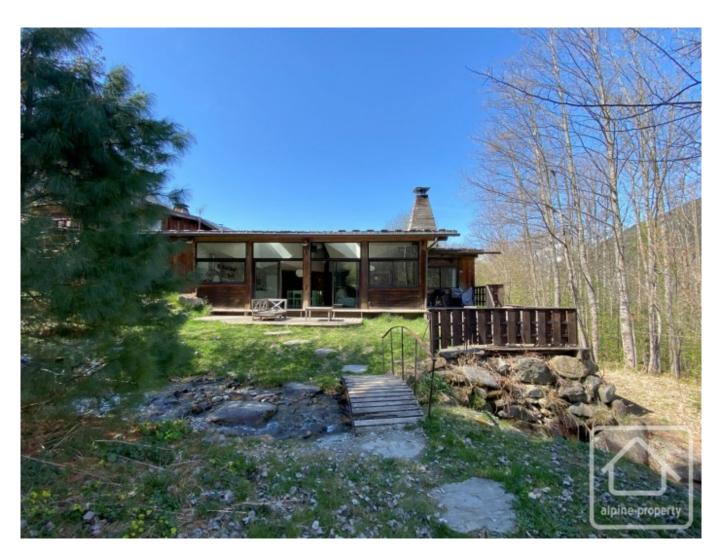

# **Property Description**

Bordered by forest in the sunny Chavants area of Les Houches, Rivendell's magical garden overlooks the Mont Blanc massif, and enjoys direct access to a footpath descending to the Prarion ski lift and public transport. When the snow allows, one can ski almost back to the garden from the home run, and in the summer a babbling brook runs through under the private bridge. A true haven from which to enjoy breathtaking views in the distance, and the Prarion cablecar passing overhead.

The south-facing glass openings allow light to pour in on the vast living area, creating a magical setting.

#### Layout: :

Garden level - entrance hallway with laundry area, double bedroom with WC and shower, open-plan kitchen, spacious dining area and living room with wood burning insert overlooking the garden with stream and the Mont Blanc massif beyond. 1 triple bedroom with additional sleeping area/office space on the mezzanine and en-suite, 3rd double bedroom with en-suite.