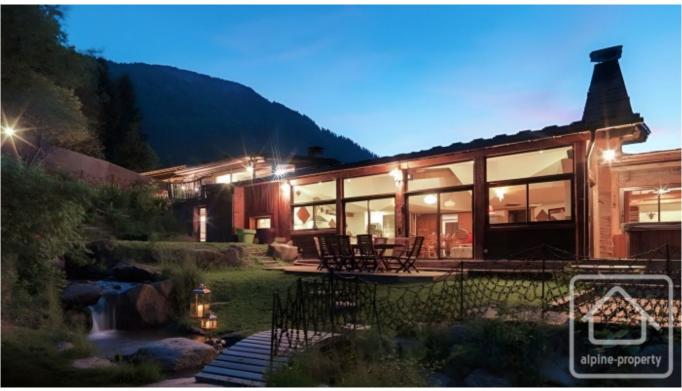

# **Property Description**

Bordered by forest in the sunny Chavants area of Les Houches, Rivendell's magical garden overlooks the Mont Blanc massif, and enjoys direct access to a footpath descending to the Prarion ski lift and public transport. When the snow allows, one can ski almost back to the garden from the home run, and in the summer a babbling brook runs through under the private bridge. A true haven from which to enjoy breathtaking views in the distance, and the Prarion cablecar passing overhead.