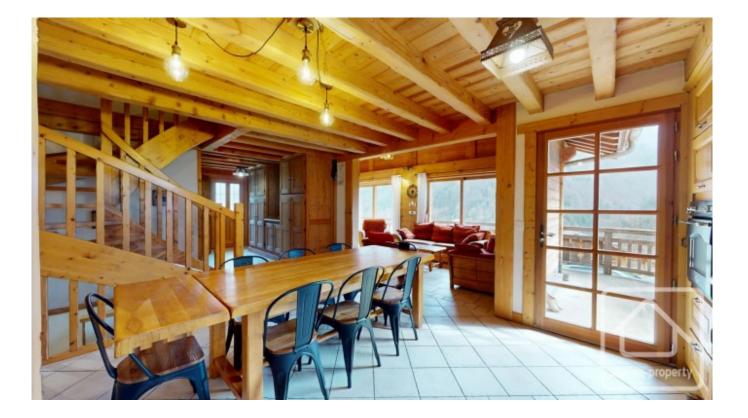

# **Property Description**

Chalet L'Ourson is a modern and stylish chalet located in the popular village of Bonnevaux, close to the ski areas of the Valley d'Abondance and the Valley d'Aulps.

Built in 2005, the property is in excellent condition throughout. It benefits from approximately 155 sq m of "habitable space", with an extra 55 sq m of "usable space" and comprises;

On the main floor: Open plan living & dining area, lounge with wood burning stove and access to the sunny terrace, two bedrooms, family bathroom, separate WC and spacious entrance with storage.

On the upper floor: Lounge area on the landing, bedroom with ensuite shower room, two further bedrooms and extra shower room.