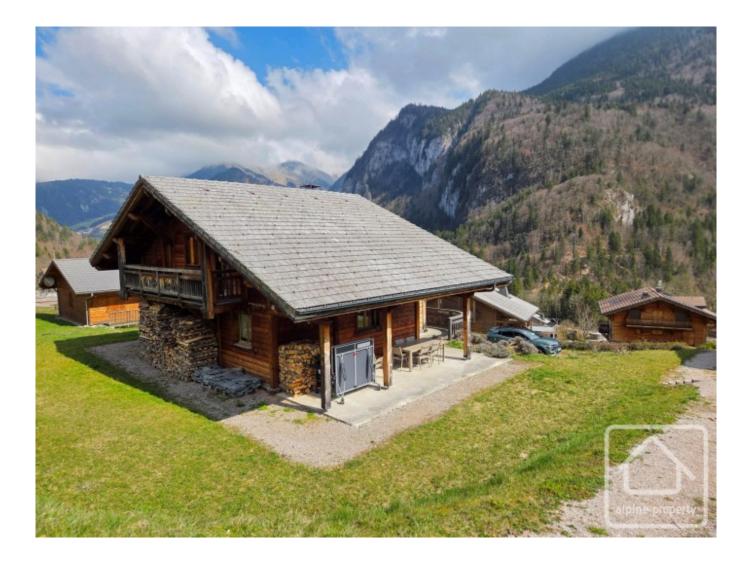

# **Chalet L'Ourson**

# **Property Description**

Chalet L'Ourson is a modern and stylish chalet located in the popular village of Bonnevaux, close to the ski areas of the Valley d'Abondance and the Valley d'Aulps.

Built in 2005, the property is in excellent condition throughout. It benefits from approximately 155 sq m of "habitable space", with an extra 55 sq m of "usable space" and comprises;

On the lower ground floor: Self contained studio with open plan living/dining/kitchen area, plus shower room, spacious garage, boiler room and a number of cave storage areas.

The chalet sits on a large plot of 1121 sq m, and has far reaching views. Bonnevaux is a pretty village halfway between the ski areas of the Abondance valley and the Morzine valley. There is a renowned restaurant within easy walking distance, plus a boulangerie.