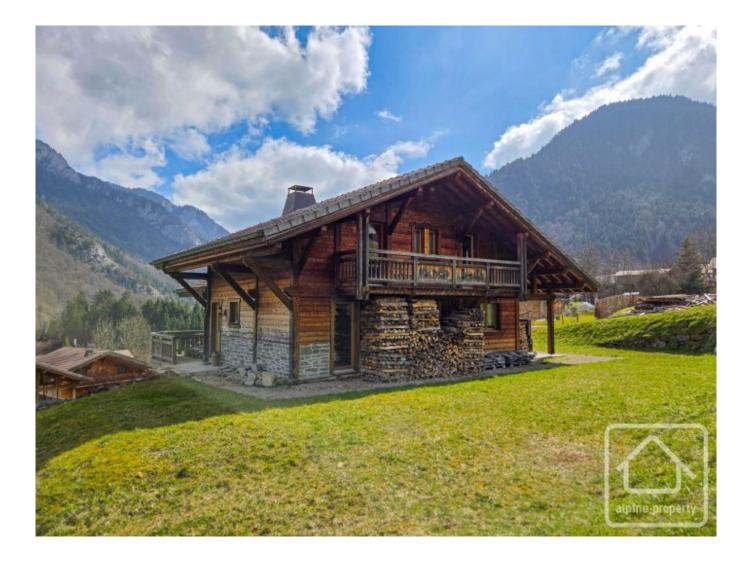

# **Chalet L'Ourson**

# **Property Description**

Chalet L'Ourson is a modern and stylish chalet located in the popular village of Bonnevaux, close to the ski areas of the Valley d'Abondance and the Valley d'Aulps.

Built in 2005, the property is in excellent condition throughout. It benefits from approximately 155 sq m of "habitable space", with an extra 55 sq m of "usable space" and comprises;

On the lower ground floor: Self contained studio with open plan living/dining/kitchen area, plus shower room, spacious garage, boiler room and a number of cave storage areas.

The chalet sits on a large plot of 1121 sq m, and has far reaching views. Bonnevaux is a pretty village halfway between the ski areas of the Abondance valley and the Morzine valley. There is a renowned restaurant within easy walking distance, plus a boulangerie.