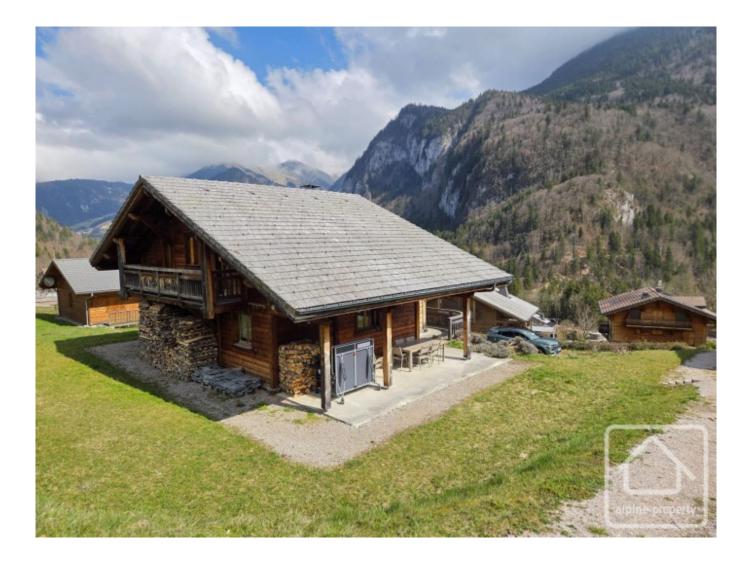

# **Chalet L'Ourson**

On the lower ground floor: Self contained studio with open plan living/dining/kitchen area, plus shower room, spacious garage, boiler room and a number of cave storage areas.

The chalet sits on a large plot of 1121 sq m, and has far reaching views. Bonnevaux is a pretty village halfway between the ski areas of the Abondance valley and the Morzine valley. There is a renowned restaurant within easy walking distance, plus a boulangerie.