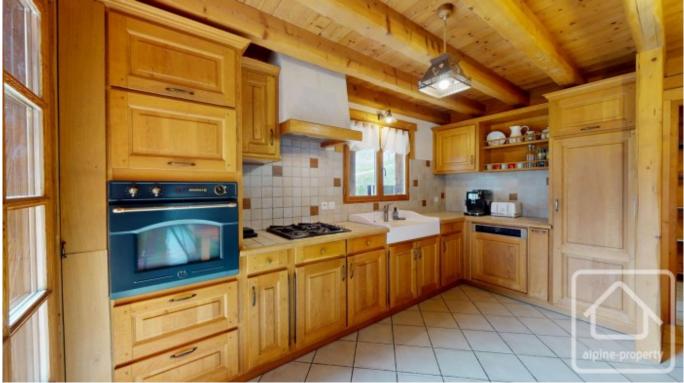

# **Property Description**

Chalet L'Ourson is a modern and stylish chalet located in the popular village of Bonnevaux, close to the ski areas of the Valley d'Abondance and the Valley d'Aulps.

Built in 2005, the property is in excellent condition throughout. It benefits from approximately 155 sq m of "habitable space", with an extra 55 sq m of "usable space" and comprises;