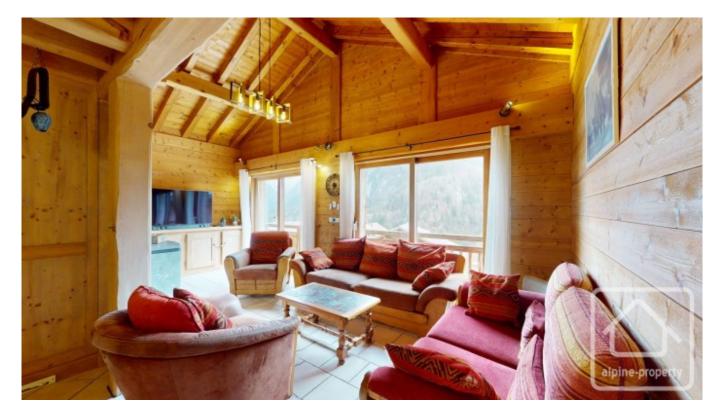

# **Property Description**

Chalet L'Ourson is a modern and stylish chalet located in the popular village of Bonnevaux, close to the ski areas of the Valley d'Abondance and the Valley d'Aulps.

Built in 2005, the property is in excellent condition throughout. It benefits from approximately 155 sq m of "habitable space", with an extra 55 sq m of "usable space" and comprises;

On the main floor: Open plan living & dining area, lounge with wood burning stove and access to the sunny terrace, two bedrooms, family bathroom, separate WC and spacious entrance with storage.

On the upper floor: Lounge area on the landing, bedroom with ensuite shower room, two further bedrooms and extra shower room.