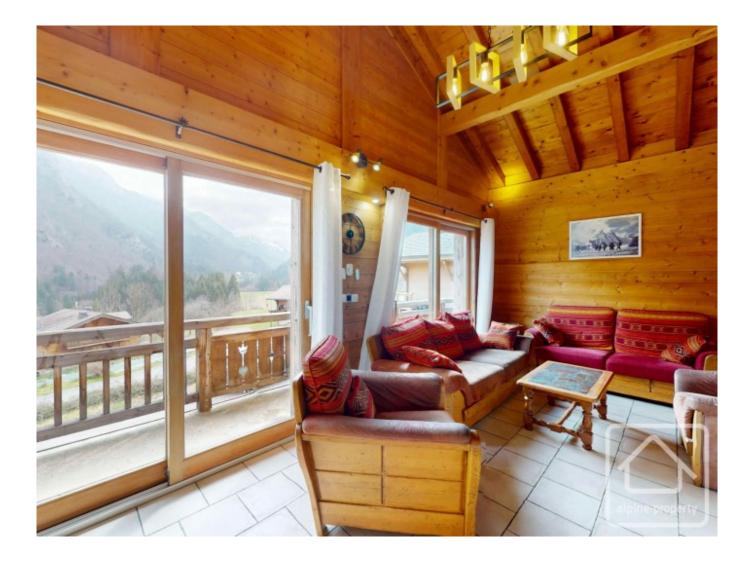

# **Chalet L'Ourson**

On the main floor: Open plan living & dining area, lounge with wood burning stove and access to the sunny terrace, two bedrooms, family bathroom, separate WC and spacious entrance with storage.

On the upper floor: Lounge area on the landing, bedroom with ensuite shower room, two further bedrooms and extra shower room.