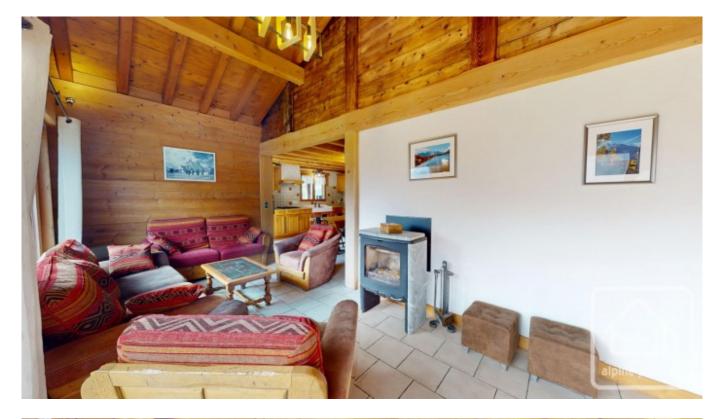

On the main floor: Open plan living & dining area, lounge with wood burning stove and access to the sunny terrace, two bedrooms, family bathroom, separate WC and spacious entrance with storage.

On the upper floor: Lounge area on the landing, bedroom with ensuite shower room, two further bedrooms and extra shower room.