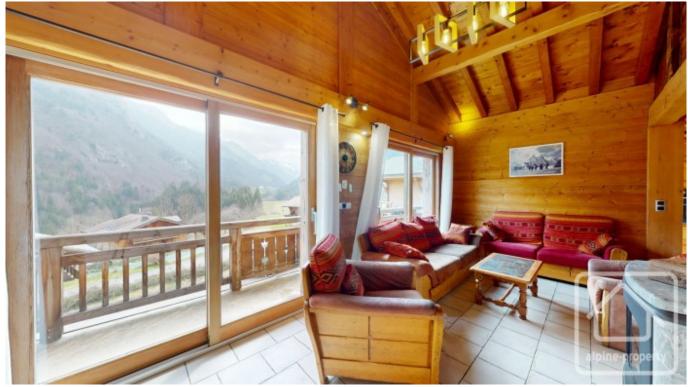

On the main floor: Open plan living & dining area, lounge with wood burning stove and access to the sunny terrace, two bedrooms, family bathroom, separate WC and spacious entrance with storage.

On the upper floor: Lounge area on the landing, bedroom with ensuite shower room, two further bedrooms and extra shower room.

On the lower ground floor: Self contained studio with open plan living/dining/kitchen area, plus shower room, spacious garage, boiler room and a number of cave storage areas.

The chalet sits on a large plot of 1121 sq m, and has far reaching views. Bonnevaux is a pretty village halfway between the ski areas of the Abondance valley and the Morzine valley. There is a renowned restaurant within easy walking distance, plus a boulangerie.