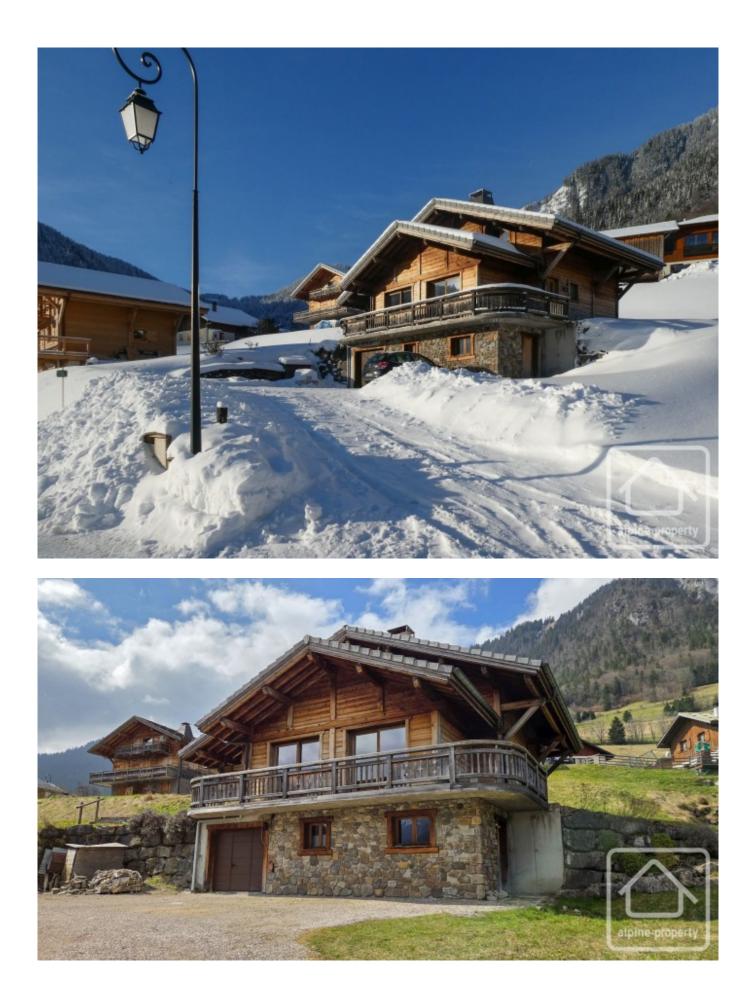

# **Chalet L'Ourson**

On the lower ground floor: Self contained studio with open plan living/dining/kitchen area, plus shower room, spacious garage, boiler room and a number of cave storage areas.

The chalet sits on a large plot of 1121 sq m, and has far reaching views. Bonnevaux is a pretty village halfway between the ski areas of the Abondance valley and the Morzine valley. There is a renowned restaurant within easy walking distance, plus a boulangerie.