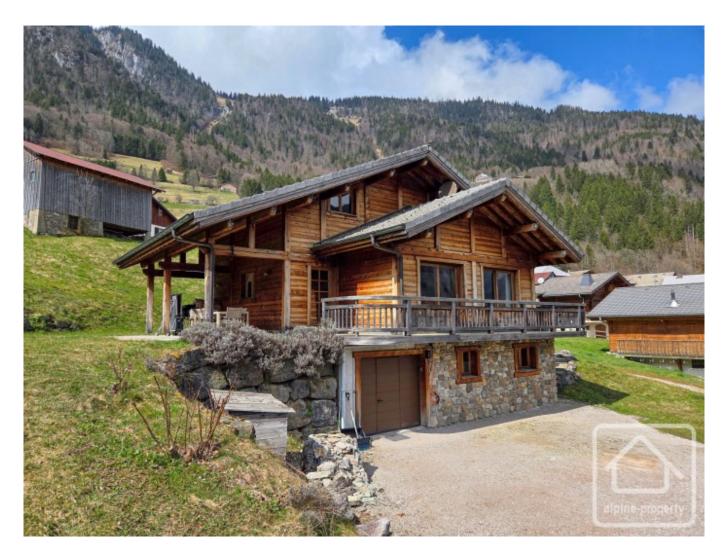

# **Chalet L'Ourson**

# **Property Description**

Chalet L'Ourson is a modern and stylish chalet located in the popular village of Bonnevaux, close to the ski areas of the Valley d'Abondance and the Valley d'Aulps.

Built in 2005, the property is in excellent condition throughout. It benefits from approximately 155 sq m of "habitable space", with an extra 55 sq m of "usable space" and comprises;

On the lower ground floor: Self contained studio with open plan living/dining/kitchen area, plus shower room, spacious garage, boiler room and a number of cave storage areas.

The chalet sits on a large plot of 1121 sq m, and has far reaching views. Bonnevaux is a pretty village halfway between the ski areas of the Abondance valley and the Morzine valley. There is a renowned restaurant within easy walking distance, plus a boulangerie.