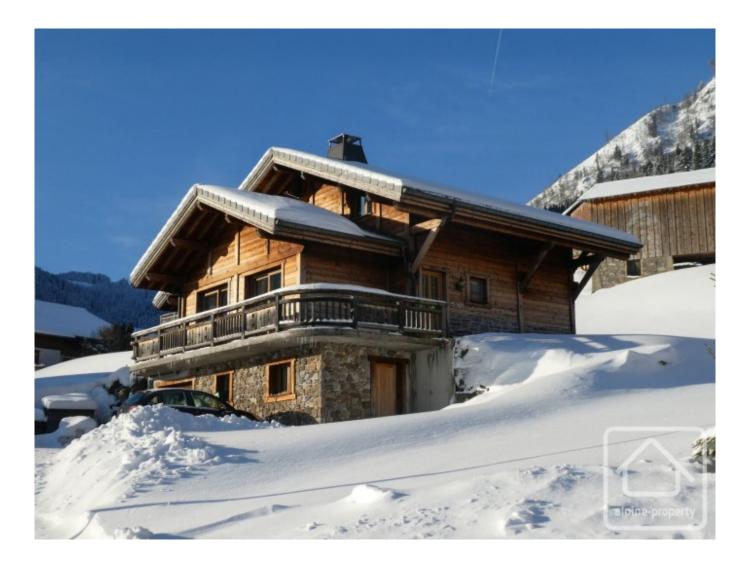

# **Chalet L'Ourson**

# **Property Description**

Chalet L'Ourson is a modern and stylish chalet located in the popular village of Bonnevaux, close to the ski areas of the Valley d'Abondance and the Valley d'Aulps.

Built in 2005, the property is in excellent condition throughout. It benefits from approximately 155 sq m of "habitable space", with an extra 55 sq m of "usable space" and comprises;

On the lower ground floor: Self contained studio with open plan living/dining/kitchen area, plus shower room, spacious garage, boiler room and a number of cave storage areas.

The chalet sits on a large plot of 1121 sq m, and has far reaching views. Bonnevaux is a pretty village halfway between the ski areas of the Abondance valley and the Morzine valley. There is a renowned restaurant within easy walking distance, plus a boulangerie.