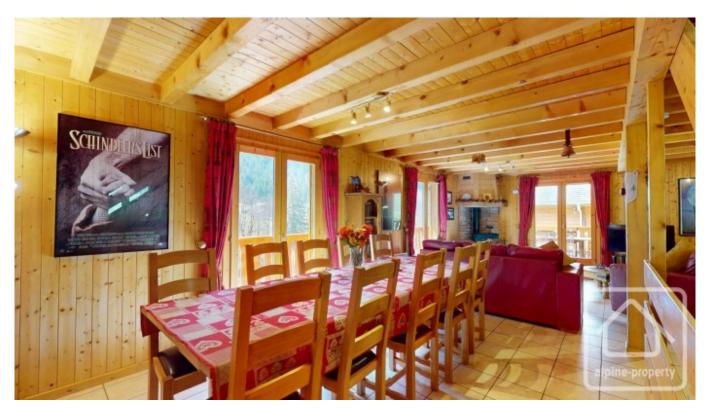

On the lower ground floor: Garage, hallway/laundry room, two bedrooms, shower room, boiler room.

On the ground floor: Open plan living, dining and kitchen area with wood burning stove, access to the sunny covered terrace, entrance hall with cupboards and visitor toilet, double bedroom with ensuite bathroom.