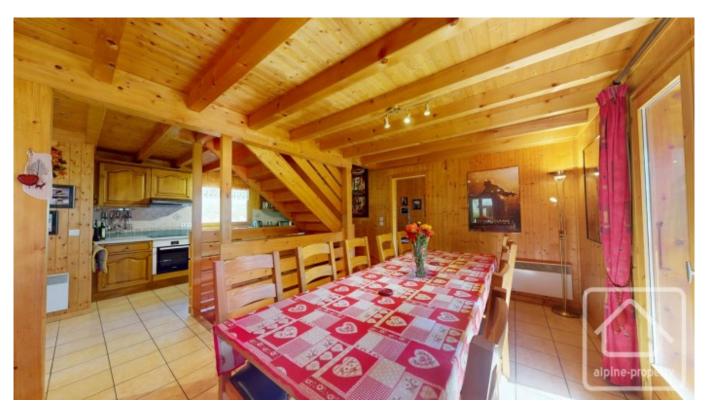

On the lower ground floor: Garage, hallway/laundry room, two bedrooms, shower room, boiler room.

On the ground floor: Open plan living, dining and kitchen area with wood burning stove, access to the sunny covered terrace, entrance hall with cupboards and visitor toilet, double bedroom with ensuite bathroom.