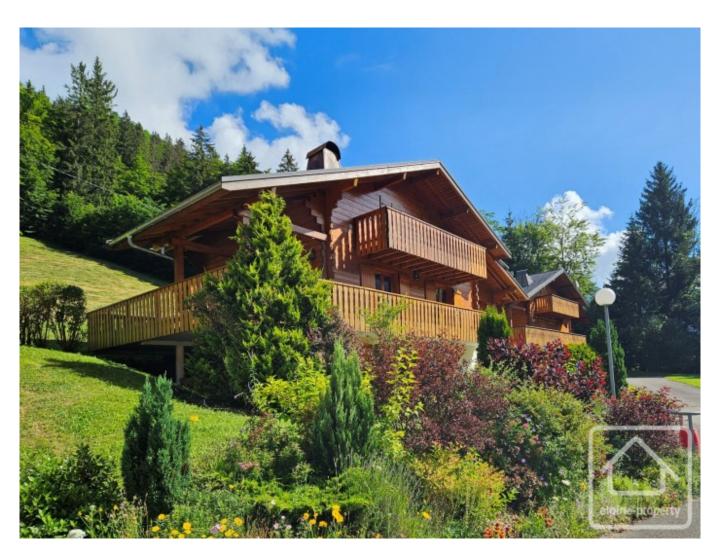

## **Property Description**

Chalet Pelerin is a modern and spacious six bedroom chalet in a sunny location just outside of Abondance. Built in 2005, the property is in excellent order throughout and comprises;

On the first floor: Two double bedrooms with balcony, double bedroom with ensuite shower room, family bathroom.

The property has an easy to maintain garden, and benefits from a lot of sunshine due to its southerly aspect. The footpath which runs along the river Dranse is easy to access on foot (or on bike). The chalet is located 1.5 km from the shops in Abondance, and only a 10-15 minute drive from the main skiing of the Portes du Soleil.