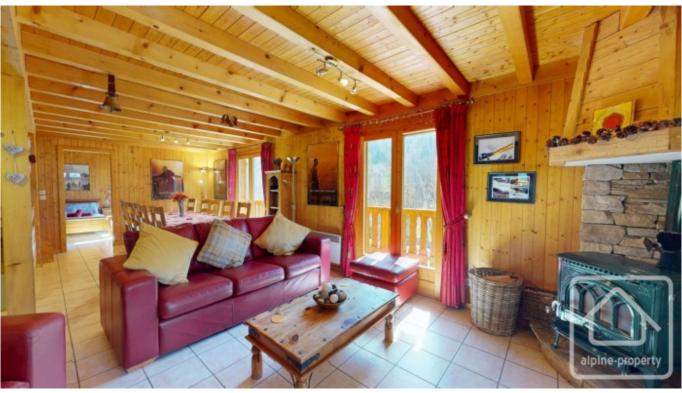

On the lower ground floor: Garage, hallway/laundry room, two bedrooms, shower room, boiler room.

On the ground floor: Open plan living, dining and kitchen area with wood burning stove, access to the sunny covered terrace, entrance hall with cupboards and visitor toilet, double bedroom with ensuite bathroom.