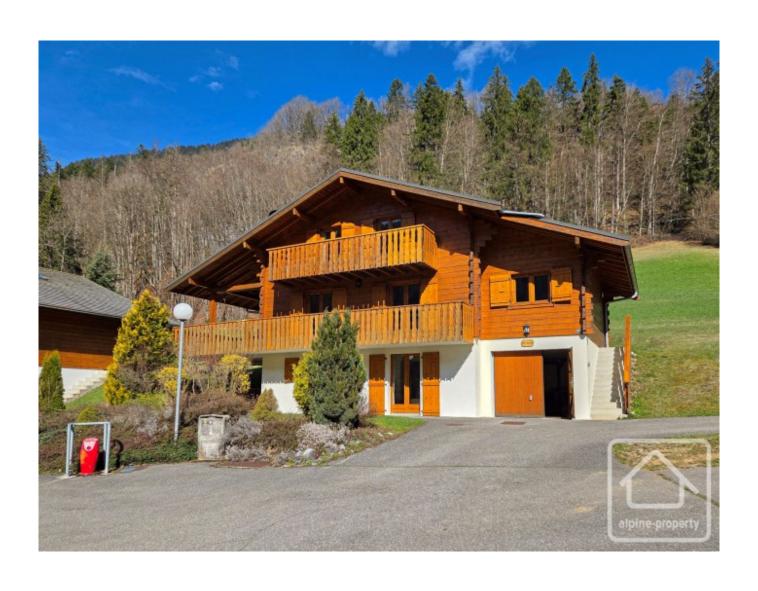

## **Property Description**

Chalet Pelerin is a modern and spacious six bedroom chalet in a sunny location just outside of Abondance. Built in 2005, the property is in excellent order throughout and comprises;

On the first floor: Two double bedrooms with balcony, double bedroom with ensuite shower room, family bathroom.

The property has an easy to maintain garden, and benefits from a lot of sunshine due to its southerly aspect. The footpath which runs along the river Dranse is easy to access on foot (or on bike). The chalet is located 1.5 km from the shops in Abondance, and only a 10-15 minute drive from the main skiing of the Portes du Soleil.