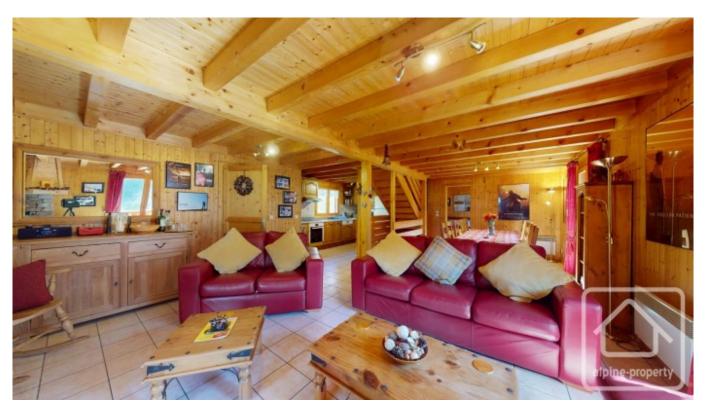

On the lower ground floor: Garage, hallway/laundry room, two bedrooms, shower room, boiler room.

On the ground floor: Open plan living, dining and kitchen area with wood burning stove, access to the sunny covered terrace, entrance hall with cupboards and visitor toilet, double bedroom with ensuite bathroom.