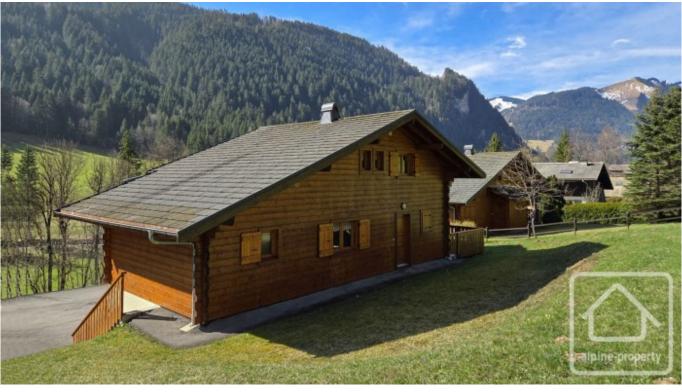

## **Property Description**

Chalet Pelerin is a modern and spacious six bedroom chalet in a sunny location just outside of Abondance. Built in 2005, the property is in excellent order throughout and comprises;

On the lower ground floor: Garage, hallway/laundry room, two bedrooms, shower room, boiler room.

On the ground floor: Open plan living, dining and kitchen area with wood burning stove, access to the sunny covered terrace, entrance hall with cupboards and visitor toilet, double bedroom with ensuite bathroom.