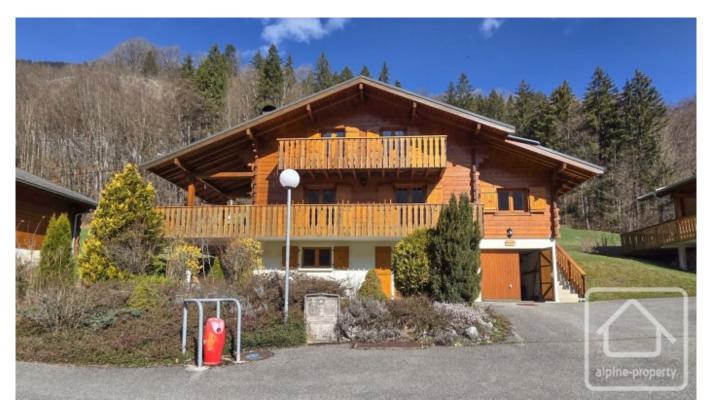

## **Property Description**

Chalet Pelerin is a modern and spacious six bedroom chalet in a sunny location just outside of Abondance. Built in 2005, the property is in excellent order throughout and comprises;

On the first floor: Two double bedrooms with balcony, double bedroom with ensuite shower room, family bathroom.

The property has an easy to maintain garden, and benefits from a lot of sunshine due to its southerly aspect. The footpath which runs along the river Dranse is easy to access on foot (or on bike). The chalet is located 1.5 km from the shops in Abondance, and only a 10-15 minute drive from the main skiing of the Portes du Soleil.