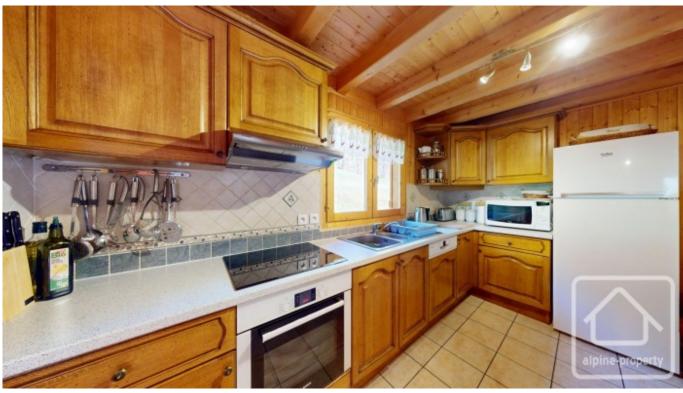

## **Property Description**

Chalet Pelerin is a modern and spacious six bedroom chalet in a sunny location just outside of Abondance. Built in 2005, the property is in excellent order throughout and comprises;

On the lower ground floor: Garage, hallway/laundry room, two bedrooms, shower room, boiler room.

On the ground floor: Open plan living, dining and kitchen area with wood burning stove, access to the sunny covered terrace, entrance hall with cupboards and visitor toilet, double bedroom with ensuite bathroom.