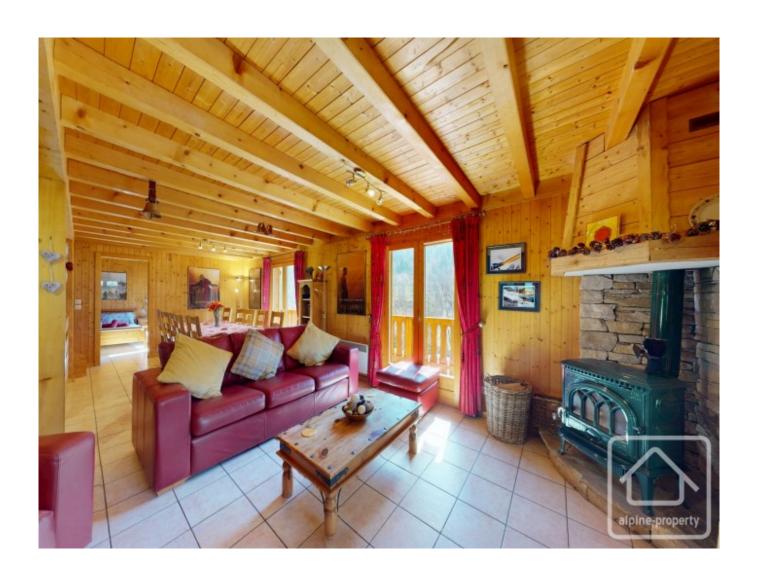

On the lower ground floor: Garage, hallway/laundry room, two bedrooms, shower room, boiler room.

On the ground floor: Open plan living, dining and kitchen area with wood burning stove, access to the sunny covered terrace, entrance hall with cupboards and visitor toilet, double bedroom with ensuite bathroom.