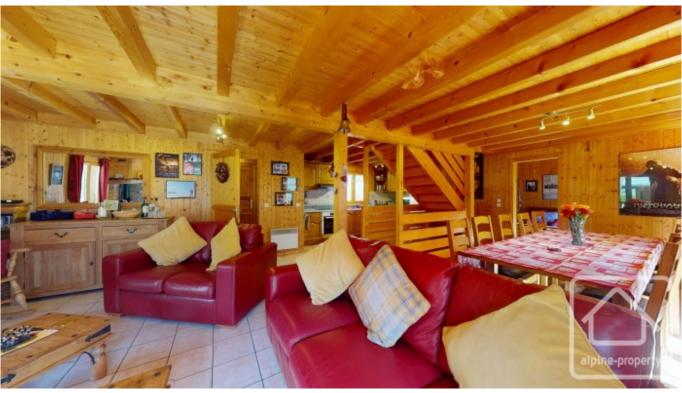

## **Property Description**

Chalet Pelerin is a modern and spacious six bedroom chalet in a sunny location just outside of Abondance. Built in 2005, the property is in excellent order throughout and comprises;

On the lower ground floor: Garage, hallway/laundry room, two bedrooms, shower room, boiler room.

On the ground floor: Open plan living, dining and kitchen area with wood burning stove, access to the sunny covered terrace, entrance hall with cupboards and visitor toilet, double bedroom with ensuite bathroom.