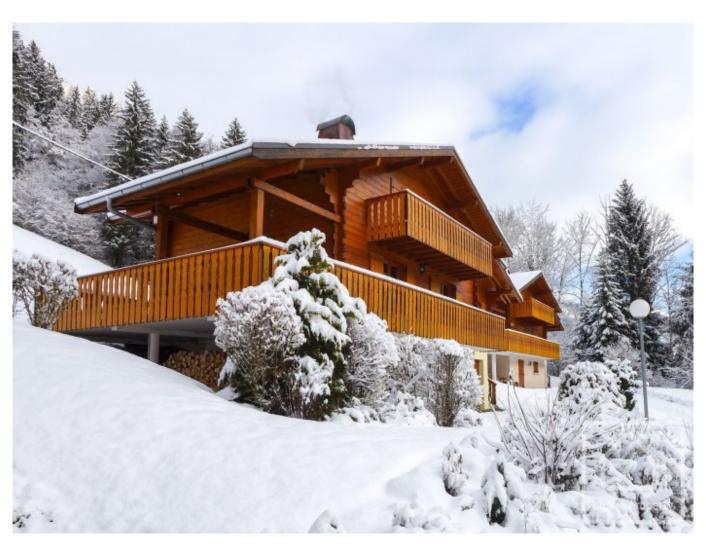

## **Property Description**

Chalet Pelerin is a modern and spacious six bedroom chalet in a sunny location just outside of Abondance. Built in 2005, the property is in excellent order throughout and comprises;

On the first floor: Two double bedrooms with balcony, double bedroom with ensuite shower room, family bathroom.

The property has an easy to maintain garden, and benefits from a lot of sunshine due to its southerly aspect. The footpath which runs along the river Dranse is easy to access on foot (or on bike). The chalet is located 1.5 km from the shops in Abondance, and only a 10-15 minute drive from the main skiing of the Portes du Soleil.