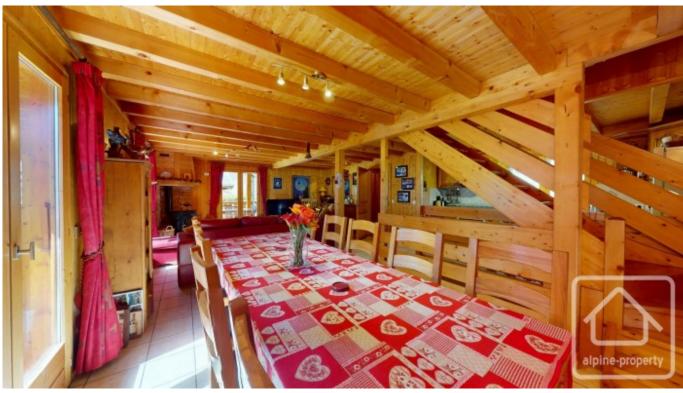

On the lower ground floor: Garage, hallway/laundry room, two bedrooms, shower room, boiler room.

On the ground floor: Open plan living, dining and kitchen area with wood burning stove, access to the sunny covered terrace, entrance hall with cupboards and visitor toilet, double bedroom with ensuite bathroom.