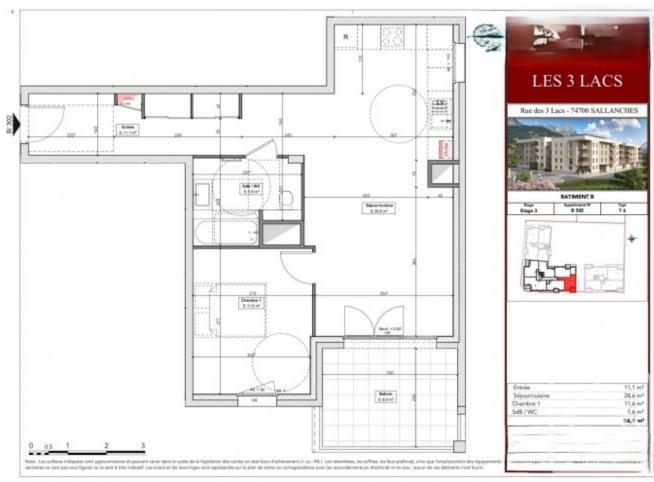

Apartment B302 is located in the B building on the 3rd and final floor, and faces predominantly east. Please contact us for information on other available 1 bedroom properties.

Layout: generous entrance hall with storage, bathroom with WC, double east-facing bedroom,, 29m2 kitchen opening on to east-facing living area with access to 9m2 east facing balcony.

#### **Key Features**

Price 266 000 €uros

Status FOR SALE

Last updated 01/07/2025

Area Mont Blanc

Location Combloux

Village Sallanches

**Bedrooms** 1 **Bathrooms** 1 Floor area 57 m<sup>2</sup> Heating Gas Chimney None 7 km **Nearest skiing Nearest shops** 900 m Garden Nο

**Drainage** Mains drains

Number of lots 39
Procédure en cours No
Energy efficiency rating TBC
CO2 emissions TBC

**Agency fees** Paid by the seller