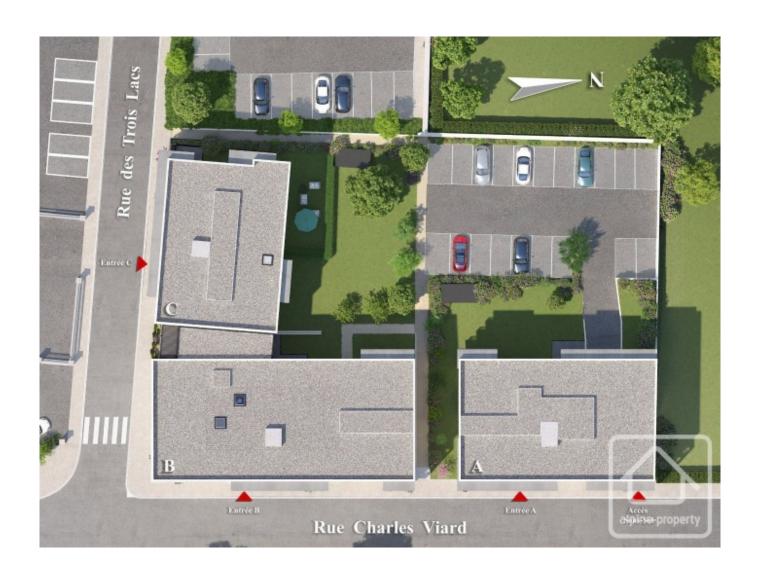

## **Property Description**

The 3 Lacs residence is composed of three buildings and is located in a peaceful and sought after area of Sallanches town, in close proximity to local amenities such as schools, public transport and commerce.

Apartment B302 is located in the B building on the 3rd and final floor, and faces predominantly east. Please contact us for information on other available 1 bedroom properties.

Layout: generous entrance hall with storage, bathroom with WC, double east-facing bedroom,, 29m2 kitchen opening on to east-facing living area with access to 9m2 east facing balcony.