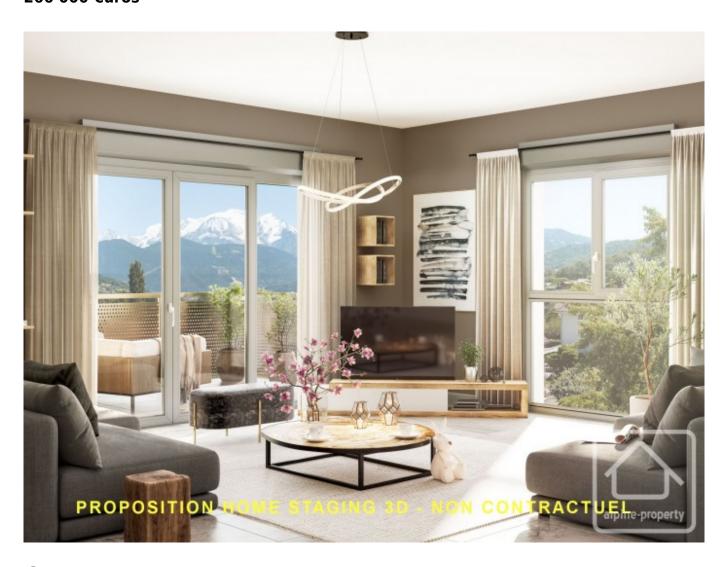

Apartment B302 is located in the B building on the 3rd and final floor, and faces predominantly east. Please contact us for information on other available 1 bedroom properties.

Layout: generous entrance hall with storage, bathroom with WC, double east-facing bedroom,, 29m2 kitchen opening on to east-facing living area with access to 9m2 east facing balcony.

Possibility to acquire a garage with this apartment, more information available on request

Delivery scheduled for autumn 2026

Reduced notary fees

10 year construction guarantees in place

At the foot of Mont Blanc, the town of Sallanches is a gateway to the numerous playgrounds of the French Alps, providing panoramic views and easy access to multiple outdoor attractions year round as well as a vibrant year-round living environment.