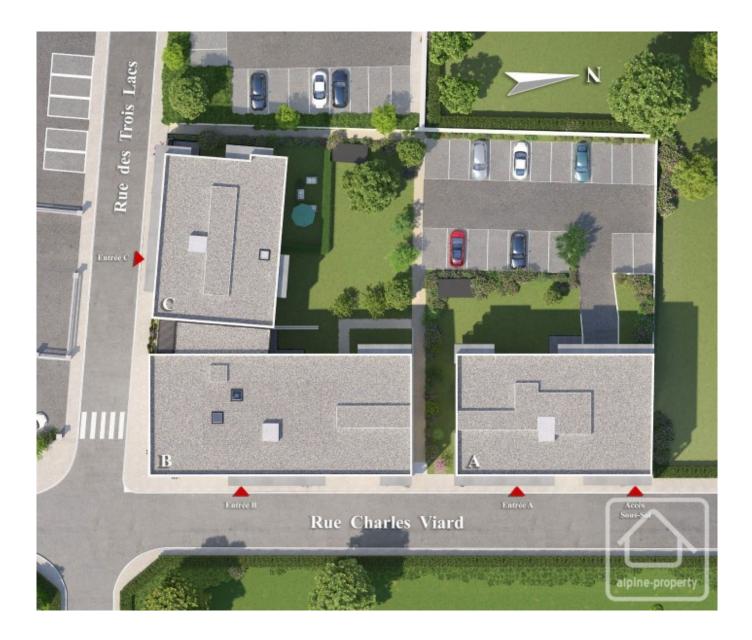

# **Property Description**

The 3 Lacs residence is composed of three buildings and is located in a peaceful and sought after area of Sallanches town, in close proximity to local amenities such as schools, public transport and commerce.

Apartment B205 is located in the B building on the 2nd floor, and faces south. Please contact us for other available two bedroom properties in the development.

Layout: generous entrance hall with storage, separate WC, bathroom, two double south-facing bedrooms, kitchen opening on to living area totalling 29m2 with access to 9m2 south-facing balcony with mountain view.