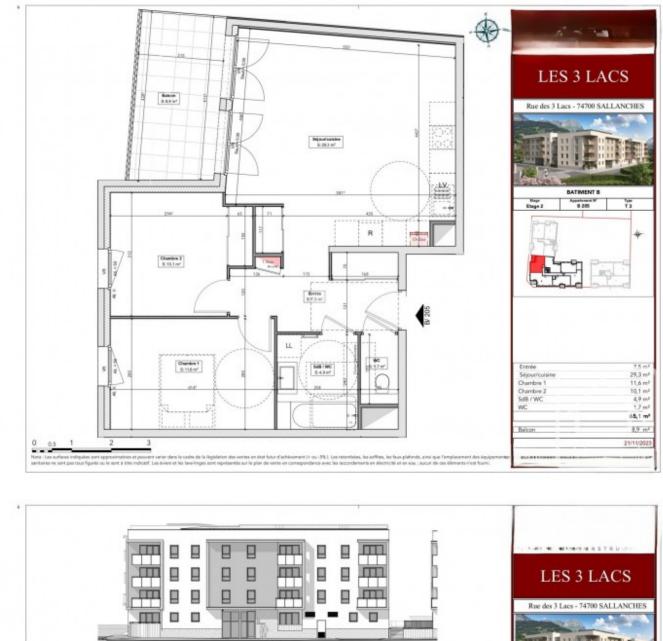

Apartment B205 is located in the B building on the 2nd floor, and faces south. Please contact us for other available two bedroom properties in the development.

Layout: generous entrance hall with storage, separate WC, bathroom, two double south-facing bedrooms, kitchen opening on to living area totalling 29m2 with access to 9m2 south-facing balcony with mountain view.

# **Key Features**

| Price                    | 305 000 €uros      |
|--------------------------|--------------------|
| Status                   | FOR SALE           |
| Last updated             | 01/07/2025         |
| Area                     | Mont Blanc         |
| Location                 | Combloux           |
| Village                  | Sallanches         |
| Bedrooms                 | 2                  |
| Bathrooms                | 1                  |
| Floor area               | 65 m²              |
| Heating                  | Gas                |
| Chimney                  | None               |
| Nearest skiing           | 7 km               |
| Nearest shops            | 900 m              |
| Garden                   | No                 |
| Drainage                 | Mains drains       |
| Number of lots           | 39                 |
| Procédure en cours       | No                 |
| Energy efficiency rating | TBC                |
| CO2 emissions            | TBC                |
| Agency fees              | Paid by the seller |