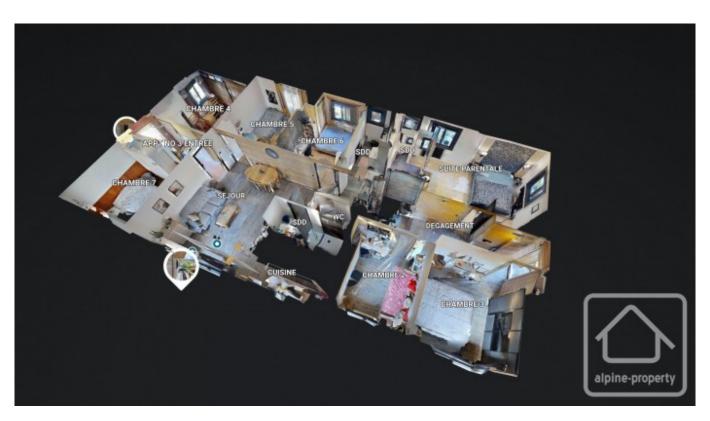

#### Apartment 2 - virtual tour

Third Apartment (129 m<sup>2</sup> - 7 Bedrooms)

Occupying the entire top floor, this apartment has an entrance via a large rear terrace and includes: Entrance with storage.

A 29 m<sup>2</sup> living room and kitchen.

A south-facing balcony with panoramic mountain views.

7 bedrooms.

2 WC and 2 shower rooms.

#### Apartment 3 - virtual tour

Toutes les dimensions indiquées sont approximatives.

The plans shown are approximate and for information purposes only.

Toutes les dimensions indiquées sont approximatives. The plans shown are approximate and for information purposes only.