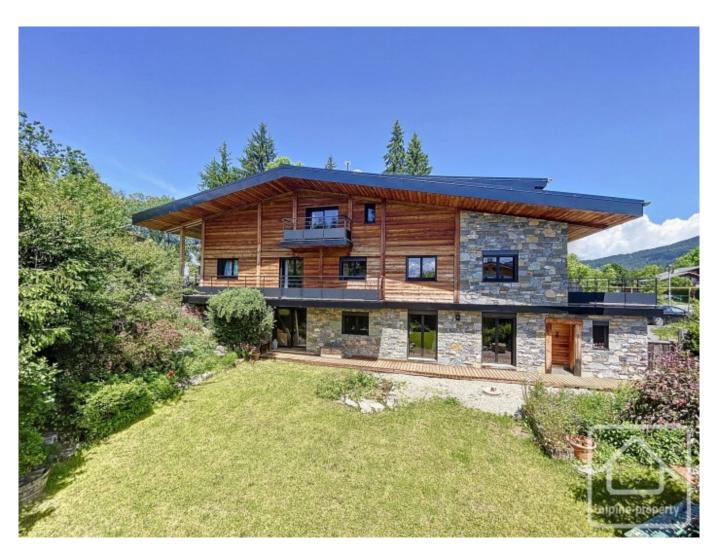

# **Chalet des Marmottes**

Les Carroz d'Araches, Flaine & Les Carroz, Grand Massif

1 695 000 €uros

## **Property Description**

Chalet des Marmottes is a beautiful 410 m² property (of which 97 m² is under 1.8m), consisting of three spacious, independent apartments. Fully renovated with taste between 2018 and 2020, the layout and choice of high-quality materials have created spacious, cosy, and modern living spaces while preserving an authentic mountain spirit.

An Exceptional Chalet in Every Way!

Situated in a sought-after part of Les Carroz d'Arâches, future owners will enjoy both tranquility and breathtaking mountain views while benefiting from a strategic location that combines proximity to amenities (shops and services) with quick access to tourist activities. The free ski shuttle stop is just 50 meters away. The sports centre and Aquacimes (featuring a heated outdoor pool, sauna, hammam, and gym) are 500 metres away. The nursery, daycare, and skate park are just 150 metres away. The village centre and the first shops are reachable in less than 5 minutes on foot.

Outdoor Spaces :set on a 1,680 m<sup>2</sup> plot, the chalet's design allows each apartment to enjoy outdoor areas, including gardens, terraces, and balconies. It also offers ample parking for all residents.