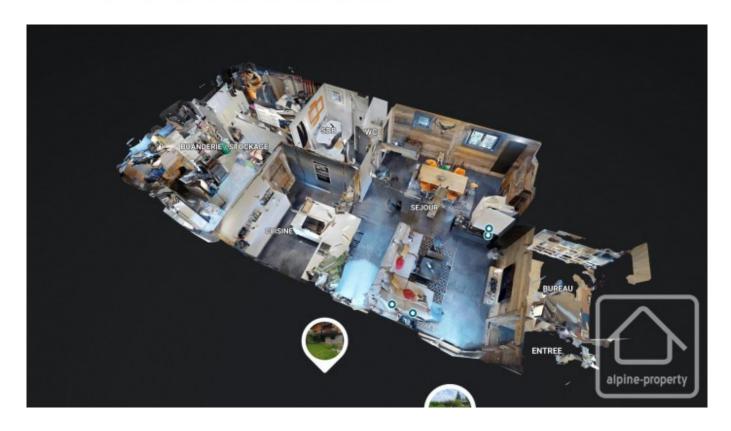

#### **Apartment Descriptions**

First Apartment (122 m<sup>2</sup> - Duplex, 3 Bedrooms)

Occupying the entire garden level, this duplex includes:

Entrance with storage, leading to an office.

54 m² living area with an open kitchen, a stylish gas fireplace separating the dining area from the living room. WC and a bathroom.

An additional 30+ m<sup>2</sup> space (can be converted into a bedroom or wellness area with a gym and sauna). This room includes a laundry area as well as the boiler room and extends into a cellar, which is itself connected to the garage.

A beautiful spiral staircase leading to three upstairs bedrooms, including a spacious master suite with a walk-in wardrobe.

#### Apartment 1 virtual tour

Second Apartment (77 m<sup>2</sup> - 4 Bedrooms)

With an entrance through a large, partially covered terrace extending to a small flat garden, this apartment includes:

Entrance with cupboard.