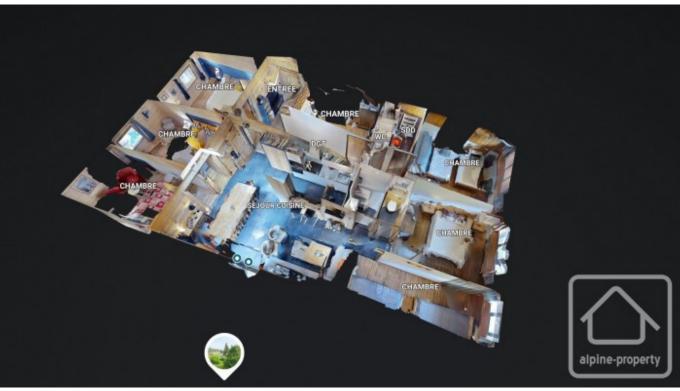

#### Apartment 1 virtual tour

Second Apartment (77 m<sup>2</sup> - 4 Bedrooms)

With an entrance through a large, partially covered terrace extending to a small flat garden, this apartment includes:

Entrance with cupboard.

A 26 m<sup>2</sup> living room and kitchen.

4 bedrooms.

1 shower room with WC and another shower room with a laundry area

A south-facing balcony with breathtaking views of the mountains and the Timalets ski slope

#### Apartment 2 - virtual tour

Third Apartment (129 m<sup>2</sup> - 7 Bedrooms)

Occupying the entire top floor, this apartment has an entrance via a large rear terrace and includes: Entrance with storage.