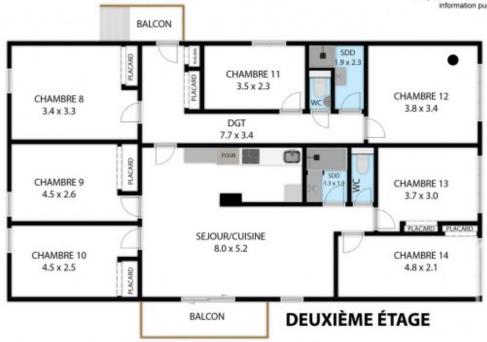

#### Apartment 2 - virtual tour

Third Apartment (129 m<sup>2</sup> - 7 Bedrooms)

Occupying the entire top floor, this apartment has an entrance via a large rear terrace and includes: Entrance with storage.

A 29 m<sup>2</sup> living room and kitchen.

A south-facing balcony with panoramic mountain views.

7 bedrooms.

2 WC and 2 shower rooms.

#### Apartment 3 - virtual tour

Toutes les dimensions indiquées sont approximatives.

The plans shown are approximate and for information purposes only.

Toutes les dimensions indiquées sont approximatives. The plans shown are approximate and for information purposes only.