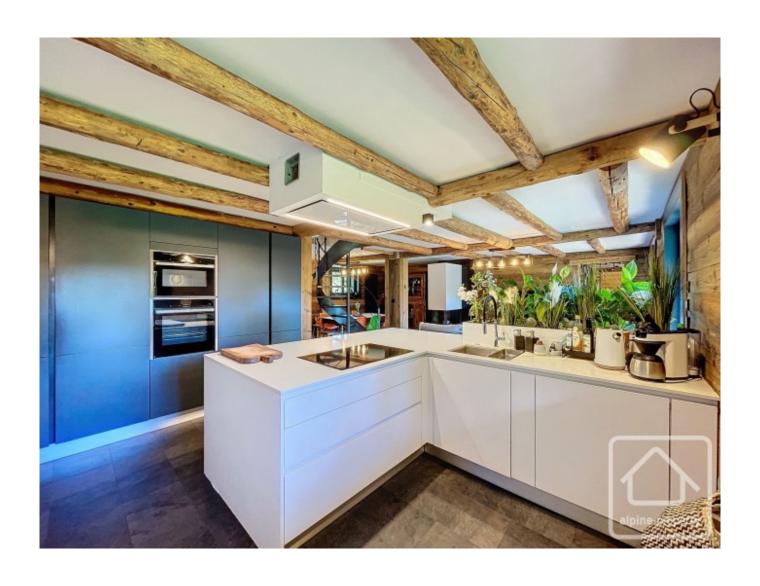

#### **Apartment Descriptions**

First Apartment (122 m<sup>2</sup> - Duplex, 3 Bedrooms)

Occupying the entire garden level, this duplex includes:

Entrance with storage, leading to an office.

54 m² living area with an open kitchen, a stylish gas fireplace separating the dining area from the living room. WC and a bathroom.