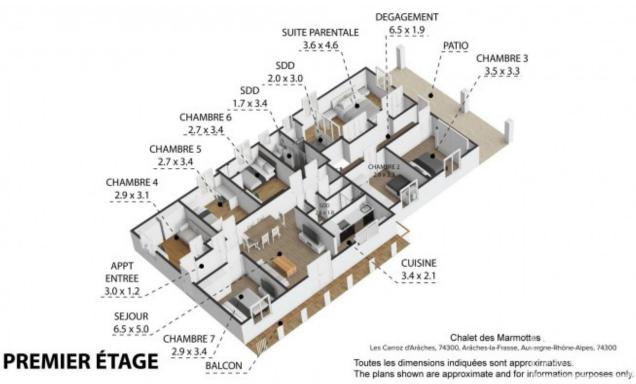

A beautiful spiral staircase leading to three upstairs bedrooms, including a spacious master suite with a walk-in wardrobe.

#### Apartment 1 virtual tour

Second Apartment (77 m<sup>2</sup> - 4 Bedrooms)

With an entrance through a large, partially covered terrace extending to a small flat garden, this apartment includes:

Entrance with cupboard.

A 26 m<sup>2</sup> living room and kitchen.

4 bedrooms.

1 shower room with WC and another shower room with a laundry area

A south-facing balcony with breathtaking views of the mountains and the Timalets ski slope

**REZ-DE-CHAUSSÉE** 

PREMIER ÉTAGE

Toutes les dimensions indiquées sont approximatives. The plans shown are approximate and for information purposes only.