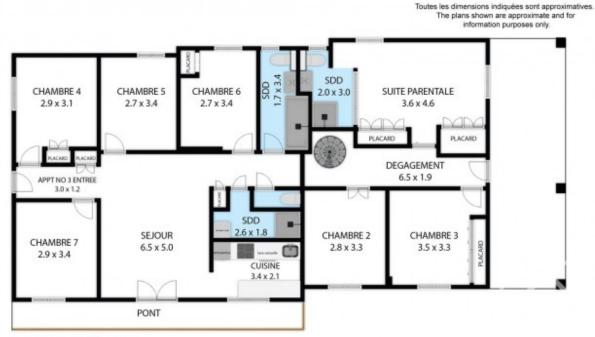

#### Apartment 1 virtual tour

Second Apartment (77 m<sup>2</sup> - 4 Bedrooms)

With an entrance through a large, partially covered terrace extending to a small flat garden, this apartment includes:

Entrance with cupboard.

A 26 m<sup>2</sup> living room and kitchen.

4 bedrooms.

1 shower room with WC and another shower room with a laundry area

A south-facing balcony with breathtaking views of the mountains and the Timalets ski slope