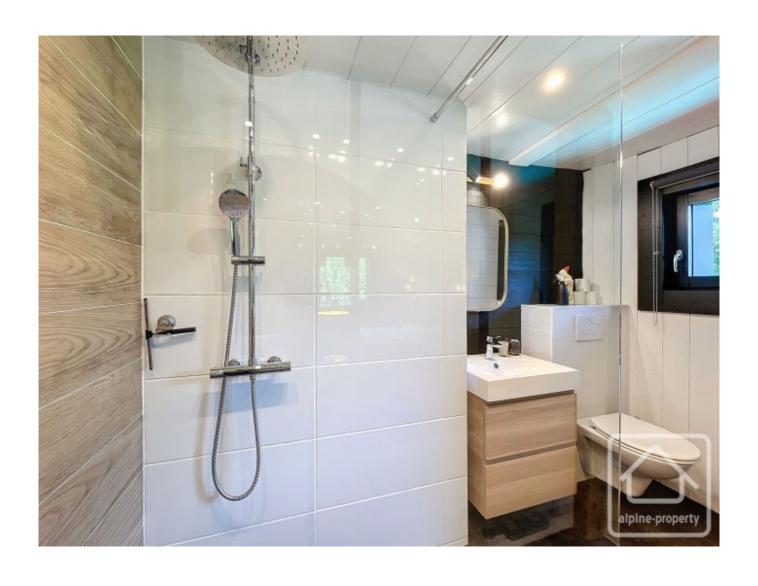

#### **Apartment Descriptions**

First Apartment (122 m<sup>2</sup> - Duplex, 3 Bedrooms)

Occupying the entire garden level, this duplex includes:

Entrance with storage, leading to an office.

54 m² living area with an open kitchen, a stylish gas fireplace separating the dining area from the living room. WC and a bathroom.