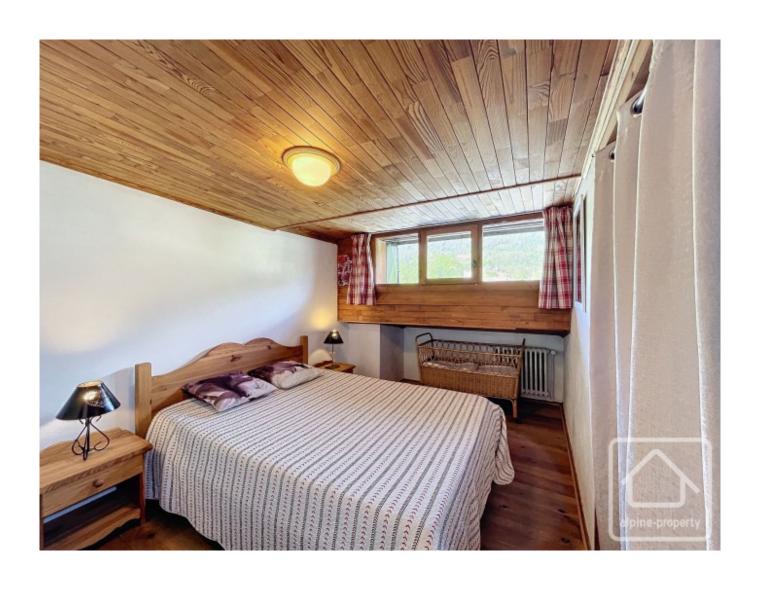

A 26 m<sup>2</sup> living room and kitchen.

4 bedrooms.

1 shower room with WC and another shower room with a laundry area

A south-facing balcony with breathtaking views of the mountains and the Timalets ski slope

A 29 m<sup>2</sup> living room and kitchen.

A south-facing balcony with panoramic mountain views.

7 bedrooms.

2 WC and 2 shower rooms.