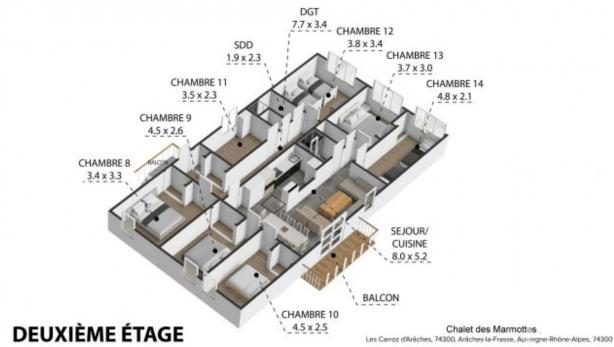

#### Apartment 2 - virtual tour

Third Apartment (129 m<sup>2</sup> - 7 Bedrooms)

Occupying the entire top floor, this apartment has an entrance via a large rear terrace and includes: Entrance with storage.

A 29 m<sup>2</sup> living room and kitchen.

A south-facing balcony with panoramic mountain views.

7 bedrooms.

2 WC and 2 shower rooms.

#### Apartment 3 - virtual tour

Toutes les dimensions indiquées sont approximatives.

The plans shown are approximate and for information purposes only.

Toutes les dimensions indiquées sont approximatives. The plans shown are approximate and for information purposes only.