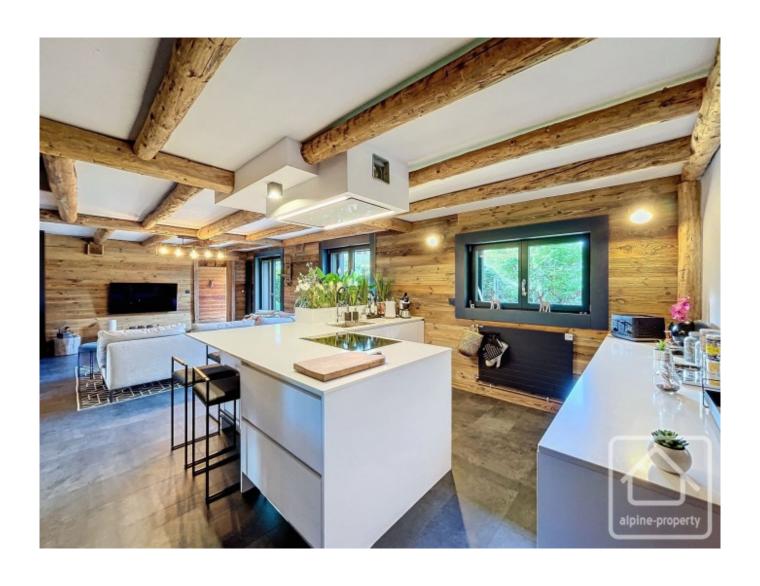

#### **Apartment Descriptions**

First Apartment (122 m<sup>2</sup> - Duplex, 3 Bedrooms)

Occupying the entire garden level, this duplex includes:

Entrance with storage, leading to an office.

54 m² living area with an open kitchen, a stylish gas fireplace separating the dining area from the living room. WC and a bathroom.