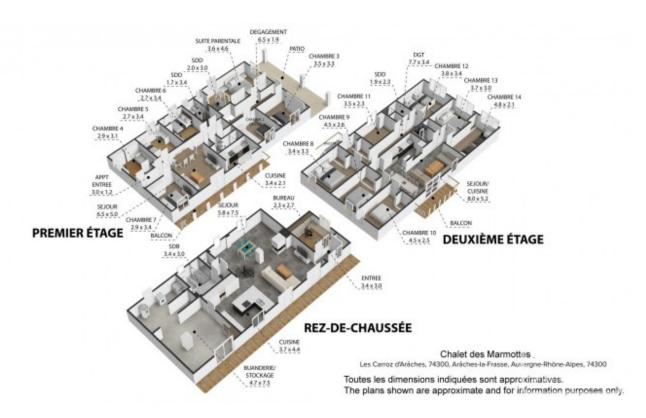

#### **Apartment Descriptions**

First Apartment (122 m<sup>2</sup> - Duplex, 3 Bedrooms)

Occupying the entire garden level, this duplex includes:

Entrance with storage, leading to an office.

54 m² living area with an open kitchen, a stylish gas fireplace separating the dining area from the living room. WC and a bathroom.

An additional 30+ m<sup>2</sup> space (can be converted into a bedroom or wellness area with a gym and sauna). This room includes a laundry area as well as the boiler room and extends into a cellar, which is itself connected to the garage.

A beautiful spiral staircase leading to three upstairs bedrooms, including a spacious master suite with a walk-in wardrobe.

#### Apartment 1 virtual tour

Second Apartment (77 m<sup>2</sup> - 4 Bedrooms)

With an entrance through a large, partially covered terrace extending to a small flat garden, this apartment includes:

Entrance with cupboard.

A 26 m<sup>2</sup> living room and kitchen.

4 bedrooms.

1 shower room with WC and another shower room with a laundry area

A south-facing balcony with breathtaking views of the mountains and the Timalets ski slope

#### Apartment 2 - virtual tour

Third Apartment (129 m<sup>2</sup> - 7 Bedrooms)

Occupying the entire top floor, this apartment has an entrance via a large rear terrace and includes: Entrance with storage.

A 29 m<sup>2</sup> living room and kitchen.

A south-facing balcony with panoramic mountain views.

7 bedrooms.

2 WC and 2 shower rooms.

#### Apartment 3 - virtual tour

Toutes les dimensions indiquées sont approximatives.

The plans shown are approximate and for information purposes only.

Toutes les dimensions indiquées sont approximatives. The plans shown are approximate and for information purposes only.

**REZ-DE-CHAUSSÉE** 

PREMIER ÉTAGE

Toutes les dimensions indiquées sont approximatives. The plans shown are approximate and for information purposes only.