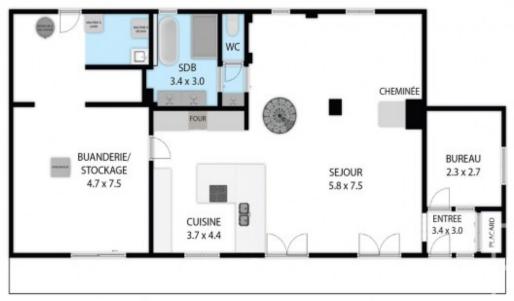

#### **Apartment Descriptions**

First Apartment (122 m<sup>2</sup> - Duplex, 3 Bedrooms)

Occupying the entire garden level, this duplex includes:

Entrance with storage, leading to an office.

54 m² living area with an open kitchen, a stylish gas fireplace separating the dining area from the living room. WC and a bathroom.

An additional 30+ m<sup>2</sup> space (can be converted into a bedroom or wellness area with a gym and sauna). This room includes a laundry area as well as the boiler room and extends into a cellar, which is itself connected to the garage.