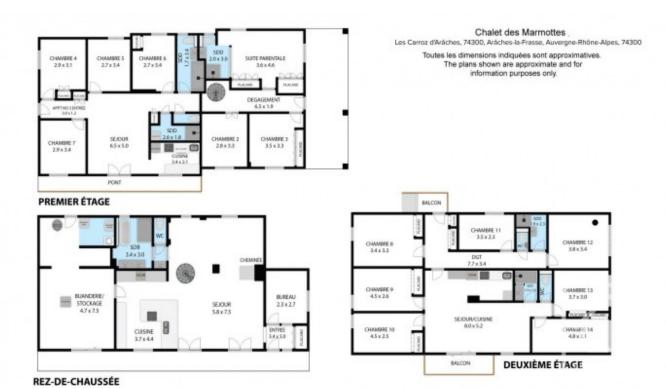

#### Apartment 3 - virtual tour

Toutes les dimensions indiquées sont approximatives.

The plans shown are approximate and for information purposes only.

Toutes les dimensions indiquées sont approximatives. The plans shown are approximate and for information purposes only.

**REZ-DE-CHAUSSÉE** 

PREMIER ÉTAGE

Toutes les dimensions indiquées sont approximatives. The plans shown are approximate and for information purposes only.