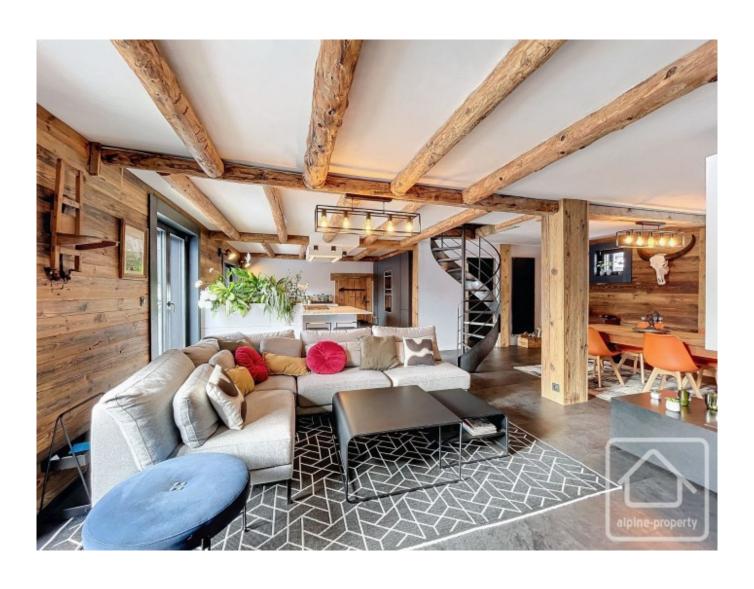

#### **Apartment Descriptions**

First Apartment (122 m<sup>2</sup> - Duplex, 3 Bedrooms)

Occupying the entire garden level, this duplex includes:

Entrance with storage, leading to an office.

54 m² living area with an open kitchen, a stylish gas fireplace separating the dining area from the living room. WC and a bathroom.

A beautiful spiral staircase leading to three upstairs bedrooms, including a spacious master suite with a walk-in wardrobe.