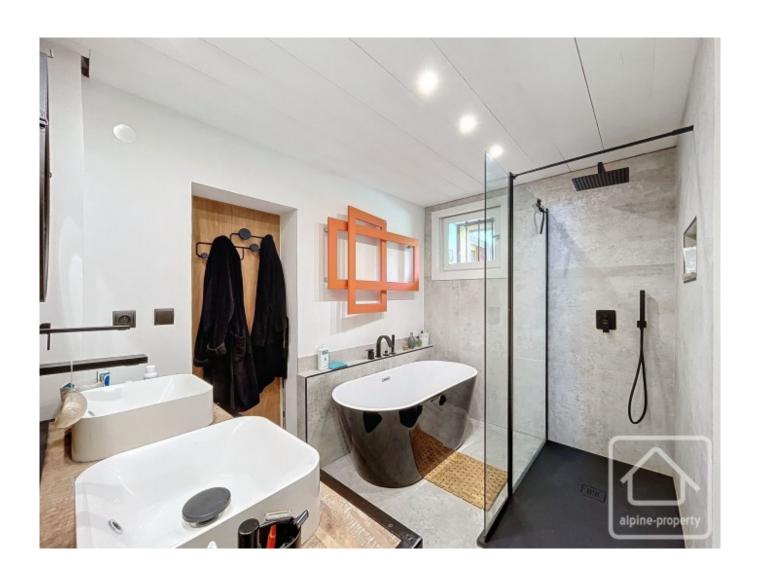

#### **Apartment Descriptions**

First Apartment (122 m<sup>2</sup> - Duplex, 3 Bedrooms)

Occupying the entire garden level, this duplex includes:

Entrance with storage, leading to an office.

54 m² living area with an open kitchen, a stylish gas fireplace separating the dining area from the living room. WC and a bathroom.