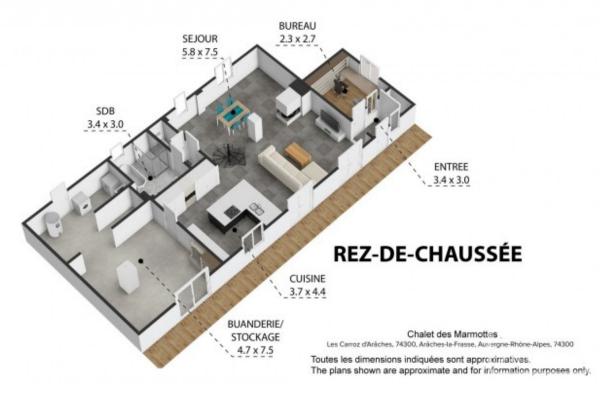

#### **Apartment Descriptions**

First Apartment (122 m<sup>2</sup> - Duplex, 3 Bedrooms)

Occupying the entire garden level, this duplex includes:

Entrance with storage, leading to an office.

54 m² living area with an open kitchen, a stylish gas fireplace separating the dining area from the living room. WC and a bathroom.

An additional 30+ m<sup>2</sup> space (can be converted into a bedroom or wellness area with a gym and sauna). This room includes a laundry area as well as the boiler room and extends into a cellar, which is itself connected to the garage.

**REZ-DE-CHAUSSÉE** 

PREMIER ÉTAGE

Toutes les dimensions indiquées sont approximatives. The plans shown are approximate and for information purposes only.