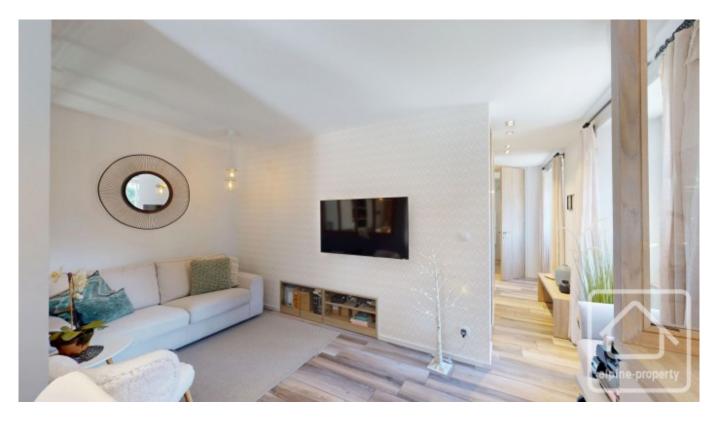

#### LAYOUT:

Entrance hallway with built in storage, separate WC, bathroom with shower and laundry, double bedroom with storage, living area open on to fully equipped kitchen, 2nd double bedroom with access on to terrace, private stone terrace with stunning views of Mont Blanc and the surrounding peaks.