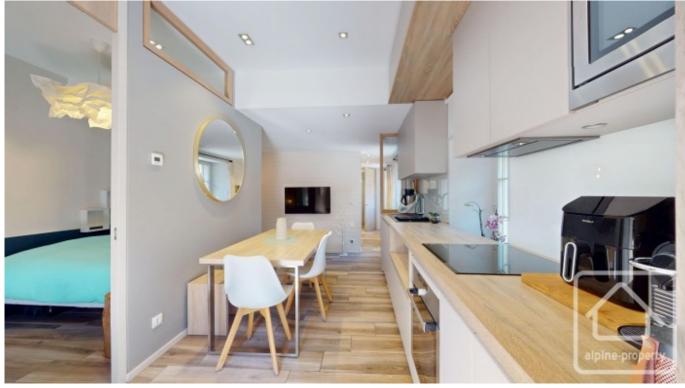

#### LAYOUT:

Entrance hallway with built in storage, separate WC, bathroom with shower and laundry, double bedroom with storage, living area open on to fully equipped kitchen, 2nd double bedroom with access on to terrace, private stone terrace with stunning views of Mont Blanc and the surrounding peaks.