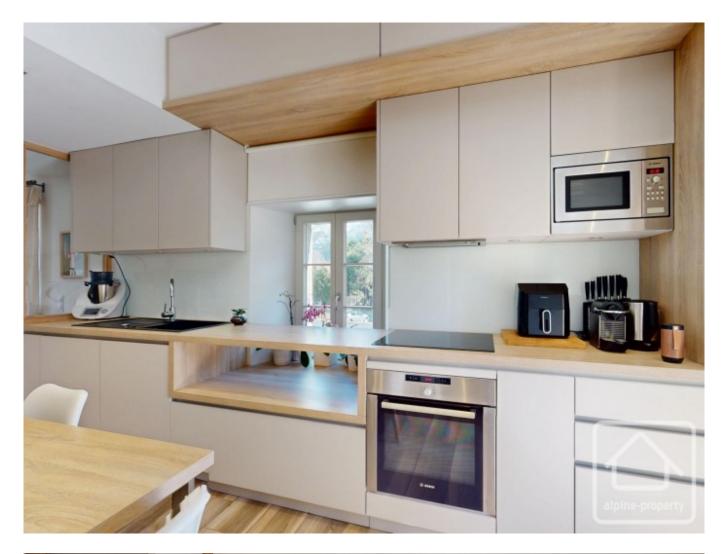

#### LAYOUT:

Entrance hallway with built in storage, separate WC, bathroom with shower and laundry, double bedroom with storage, living area open on to fully equipped kitchen, 2nd double bedroom with access on to terrace, private stone terrace with stunning views of Mont Blanc and the surrounding peaks.