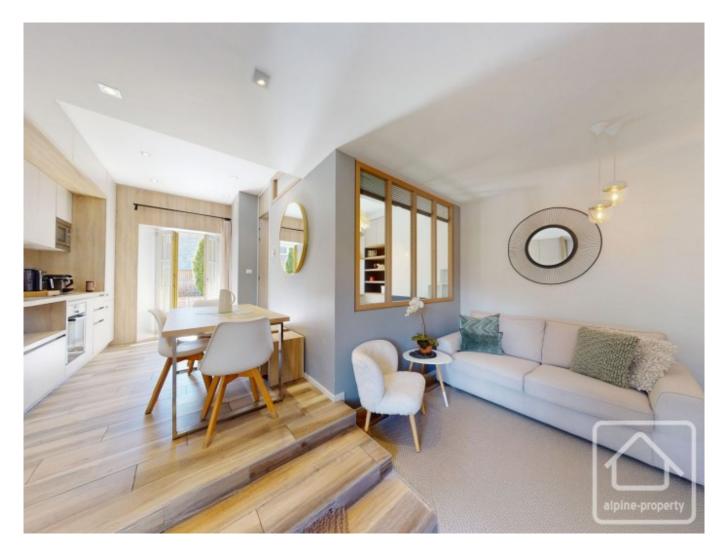

### **Property Description**

A beautifully designed and well thought out apartment with optimal storage throughout, Appt. Sophia provides a contemporary haven within a historic Chamionard building, minutes walk from the Brevent ski slopes and the town centre.

#### LAYOUT:

Entrance hallway with built in storage, separate WC, bathroom with shower and laundry, double bedroom with storage, living area open on to fully equipped kitchen, 2nd double bedroom with access on to terrace, private stone terrace with stunning views of Mont Blanc and the surrounding peaks.