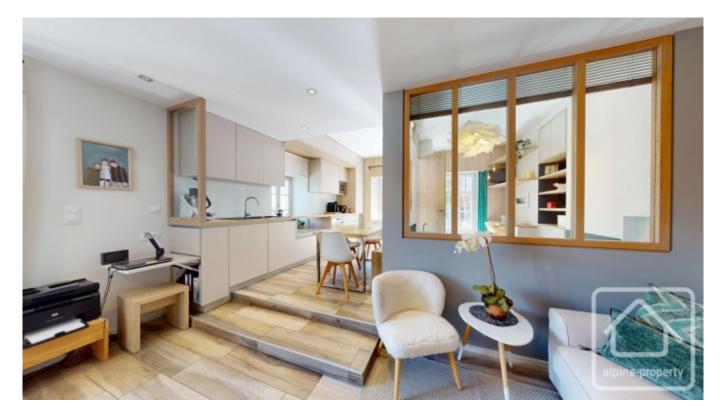

### **Property Description**

A beautifully designed and well thought out apartment with optimal storage throughout, Appt. Sophia provides a contemporary haven within a historic Chamionard building, minutes walk from the Brevent ski slopes and the town centre.

#### LAYOUT:

Entrance hallway with built in storage, separate WC, bathroom with shower and laundry, double bedroom with storage, living area open on to fully equipped kitchen, 2nd double bedroom with access on to terrace, private stone terrace with stunning views of Mont Blanc and the surrounding peaks.