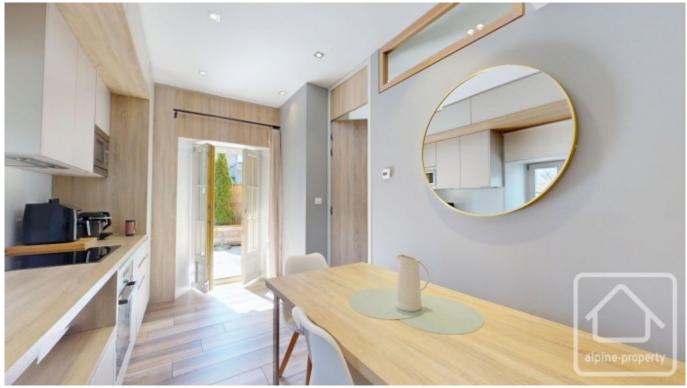

#### LAYOUT:

Entrance hallway with built in storage, separate WC, bathroom with shower and laundry, double bedroom with storage, living area open on to fully equipped kitchen, 2nd double bedroom with access on to terrace, private stone terrace with stunning views of Mont Blanc and the surrounding peaks.