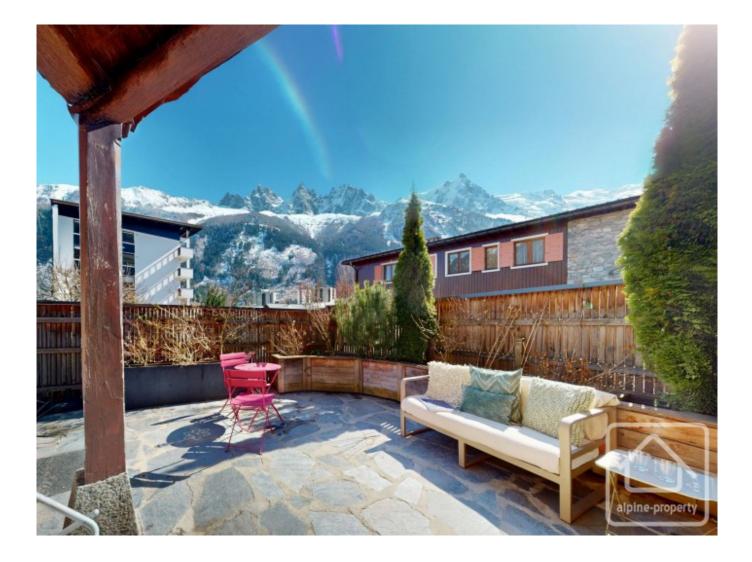

#### LAYOUT:

Entrance hallway with built in storage, separate WC, bathroom with shower and laundry, double bedroom with storage, living area open on to fully equipped kitchen, 2nd double bedroom with access on to terrace, private stone terrace with stunning views of Mont Blanc and the surrounding peaks.

In annexe: private terrace of 41,67m2, private exterior parking, small storage cellar, communal bike storage

The property is covered by the copropriété rules.