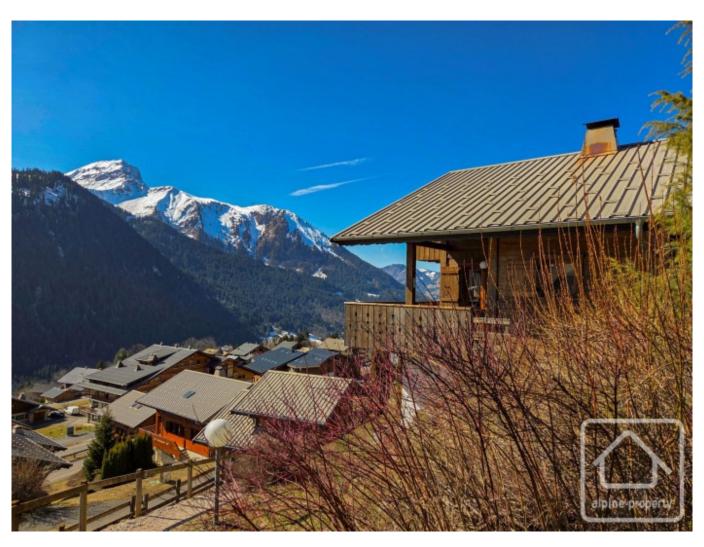

## **Property Description**

If you are looking for a chalet with some of the best views and sunshine in Chatel, then you should definitely visit Chalet Les Fleurs des Montagnes.

Located in the sought after Petit Chatel area of the village, the chalet's elevation and SW aspect guarantee far reaching views and sunshine all day.

Arranged over three floors, the chalet comprises;

- On the ground floor, entrance with storage space, laundry room, 2 bedrooms, shower room, separate WC.
- On the main floor, an open plan living/dining area with fireplace, access to the balcony and terrace, and a fully equipped kitchen.
- On the first floor, 2 bedrooms with balcony and a family bathroom.