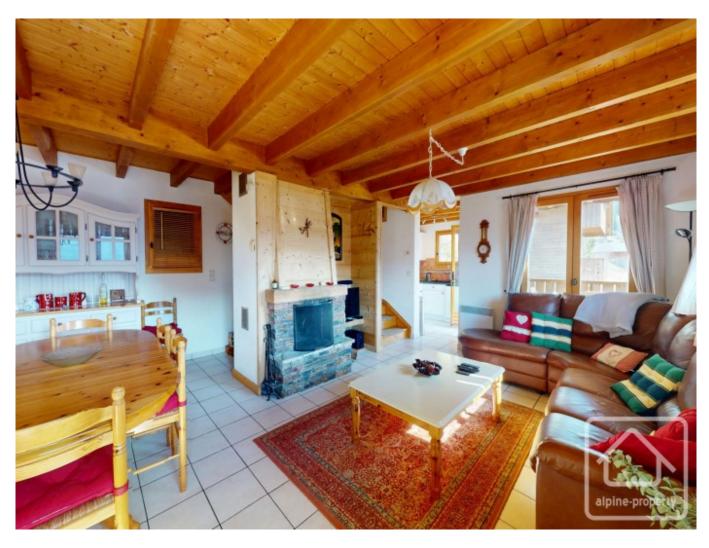

## **Property Description**

If you are looking for a chalet with some of the best views and sunshine in Chatel, then you should definitely visit Chalet Les Fleurs des Montagnes.

Located in the sought after Petit Chatel area of the village, the chalet's elevation and SW aspect guarantee far reaching views and sunshine all day.

Arranged over three floors, the chalet comprises;

- On the ground floor, entrance with storage space, laundry room, 2 bedrooms, shower room, separate WC.
- On the main floor, an open plan living/dining area with fireplace, access to the balcony and terrace, and a fully equipped kitchen.
- On the first floor, 2 bedrooms with balcony and a family bathroom.