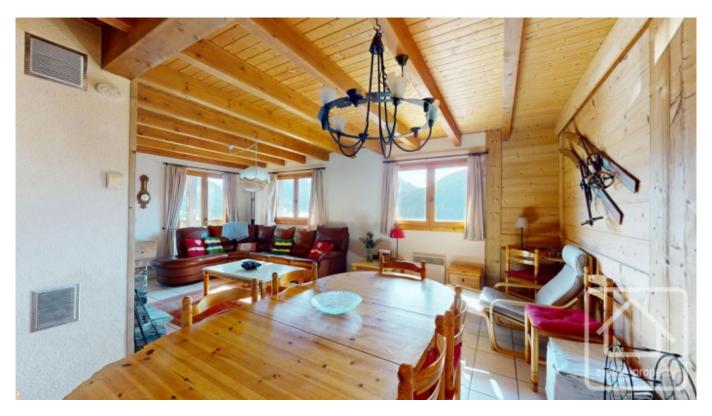

## **Property Description**

If you are looking for a chalet with some of the best views and sunshine in Chatel, then you should definitely visit Chalet Les Fleurs des Montagnes.

Located in the sought after Petit Chatel area of the village, the chalet's elevation and SW aspect guarantee far reaching views and sunshine all day.

Arranged over three floors, the chalet comprises;

- On the ground floor, entrance with storage space, laundry room, 2 bedrooms, shower room, separate WC.
- On the main floor, an open plan living/dining area with fireplace, access to the balcony and terrace, and a fully equipped kitchen.
- On the first floor, 2 bedrooms with balcony and a family bathroom.