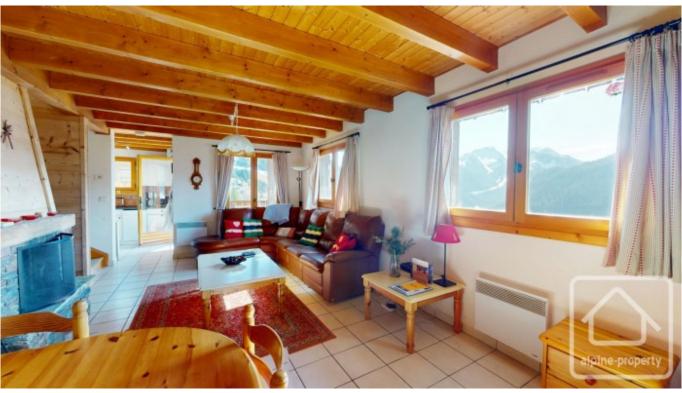

## **Property Description**

If you are looking for a chalet with some of the best views and sunshine in Chatel, then you should definitely visit Chalet Les Fleurs des Montagnes.

Located in the sought after Petit Chatel area of the village, the chalet's elevation and SW aspect guarantee far reaching views and sunshine all day.

Arranged over three floors, the chalet comprises;

- On the ground floor, entrance with storage space, laundry room, 2 bedrooms, shower room, separate WC.
- On the main floor, an open plan living/dining area with fireplace, access to the balcony and terrace, and a fully equipped kitchen.
- On the first floor, 2 bedrooms with balcony and a family bathroom.