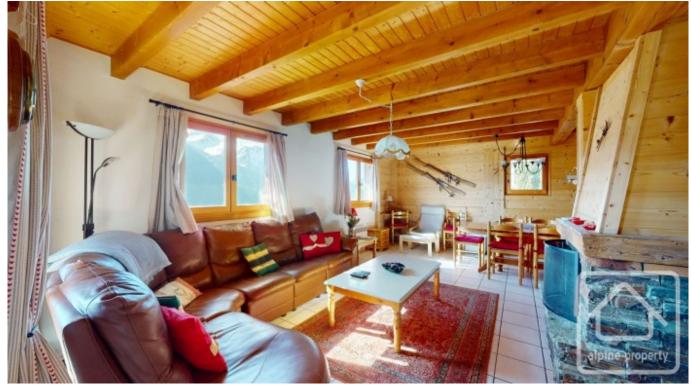

## **Property Description**

If you are looking for a chalet with some of the best views and sunshine in Chatel, then you should definitely visit Chalet Les Fleurs des Montagnes.

Located in the sought after Petit Chatel area of the village, the chalet's elevation and SW aspect guarantee far reaching views and sunshine all day.

Arranged over three floors, the chalet comprises;

- On the ground floor, entrance with storage space, laundry room, 2 bedrooms, shower room, separate WC.
- On the main floor, an open plan living/dining area with fireplace, access to the balcony and terrace, and a fully equipped kitchen.
- On the first floor, 2 bedrooms with balcony and a family bathroom.