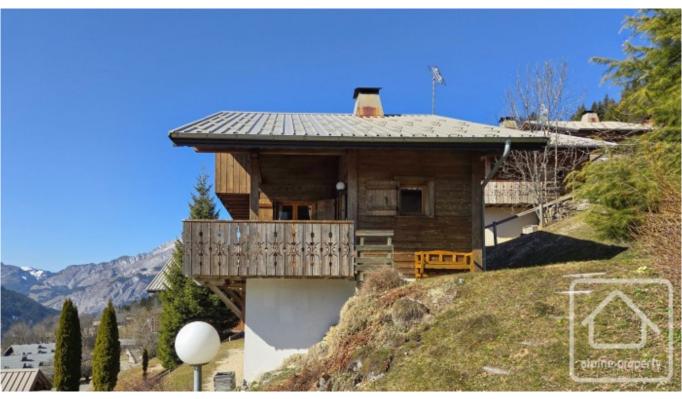

Arranged over three floors, the chalet comprises;

- On the ground floor, entrance with storage space, laundry room, 2 bedrooms, shower room, separate WC.
- On the main floor, an open plan living/dining area with fireplace, access to the balcony and terrace, and a fully equipped kitchen.
- On the first floor, 2 bedrooms with balcony and a family bathroom.

The chalet is in excellent condition throughout and is ready to go. It benefits from an exterior parking space, garage and a ski locker. Access from the parking area is via some steps (some of which are covered).