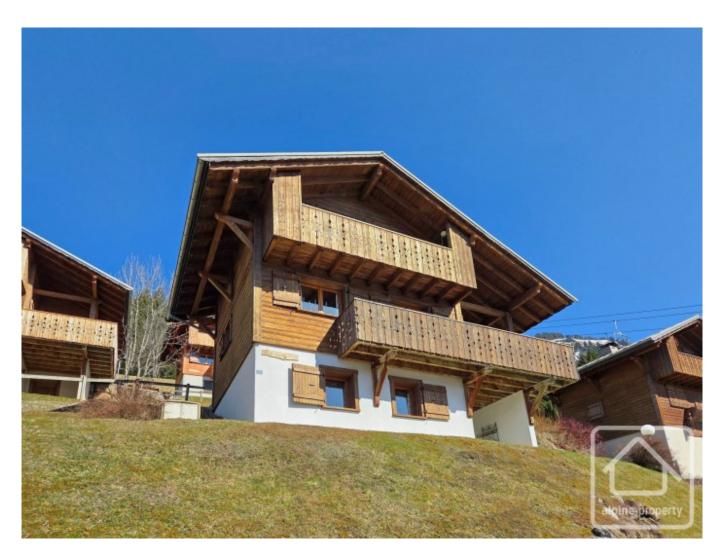

## **Chalet Les Fleurs des Montagnes**

Chatel, Châtel & Vallée, Portes Du Soleil

725 000 €uros

## **Property Description**

If you are looking for a chalet with some of the best views and sunshine in Chatel, then you should definitely visit Chalet Les Fleurs des Montagnes.

Located in the sought after Petit Chatel area of the village, the chalet's elevation and SW aspect guarantee far reaching views and sunshine all day.

Arranged over three floors, the chalet comprises;

- On the ground floor, entrance with storage space, laundry room, 2 bedrooms, shower room, separate WC.
- On the main floor, an open plan living/dining area with fireplace, access to the balcony and terrace, and a fully equipped kitchen.
- On the first floor, 2 bedrooms with balcony and a family bathroom.