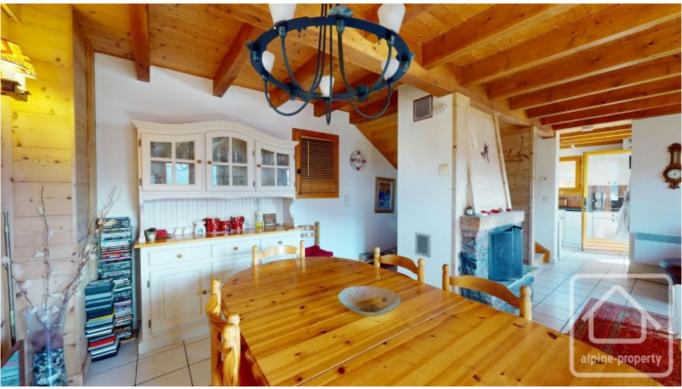

## **Property Description**

If you are looking for a chalet with some of the best views and sunshine in Chatel, then you should definitely visit Chalet Les Fleurs des Montagnes.

Located in the sought after Petit Chatel area of the village, the chalet's elevation and SW aspect guarantee far reaching views and sunshine all day.

Arranged over three floors, the chalet comprises;

- On the ground floor, entrance with storage space, laundry room, 2 bedrooms, shower room, separate WC.
- On the main floor, an open plan living/dining area with fireplace, access to the balcony and terrace, and a fully equipped kitchen.
- On the first floor, 2 bedrooms with balcony and a family bathroom.