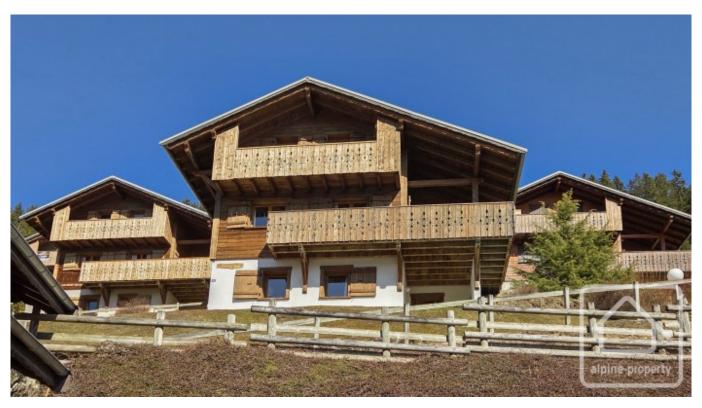

Arranged over three floors, the chalet comprises;

- On the ground floor, entrance with storage space, laundry room, 2 bedrooms, shower room, separate WC.
- On the main floor, an open plan living/dining area with fireplace, access to the balcony and terrace, and a fully equipped kitchen.
- On the first floor, 2 bedrooms with balcony and a family bathroom.

The chalet is in excellent condition throughout and is ready to go. It benefits from an exterior parking space, garage and a ski locker. Access from the parking area is via some steps (some of which are covered).