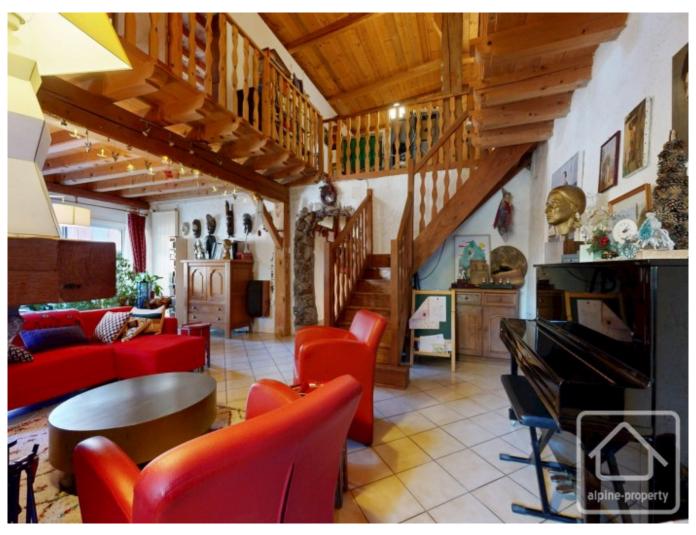

## **Property Description**

On the ground floor, the entrance door leads into a long room which was originally the stables. At the back of this room is a bathroom and laundry room. Also on this level is the kitchen /dining room and a large living room with an imposing fireplace and a double height area to add to the feeling of space.

A gallery staircase leads up to a mezzanine with another living area, 5 bedrooms and a large bathroom.

There is parking for two cars and an outdoor seating area. On one side of the building is the entrance to a cellar. The first floor layout is actually quite modular and could be changed. Also the loft area could be developed, if more living space is required.