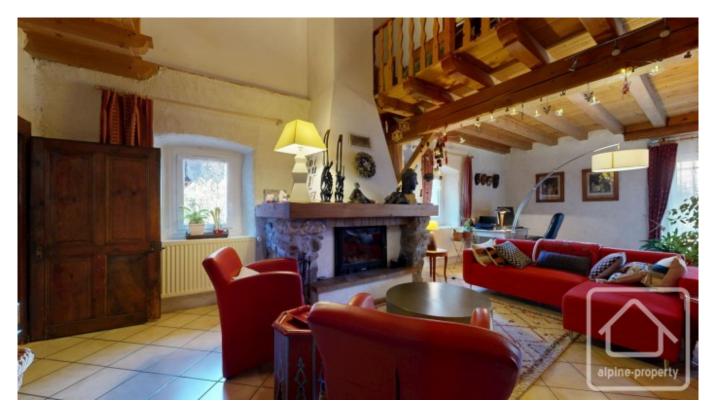

## **Property Description**

On the ground floor, the entrance door leads into a long room which was originally the stables. At the back of this room is a bathroom and laundry room. Also on this level is the kitchen /dining room and a large living room with an imposing fireplace and a double height area to add to the feeling of space.