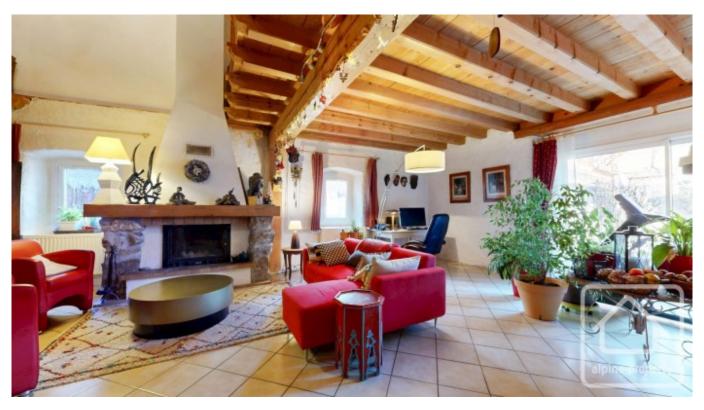

## **Property Description**

On the ground floor, the entrance door leads into a long room which was originally the stables. At the back of this room is a bathroom and laundry room. Also on this level is the kitchen /dining room and a large living room with an imposing fireplace and a double height area to add to the feeling of space.