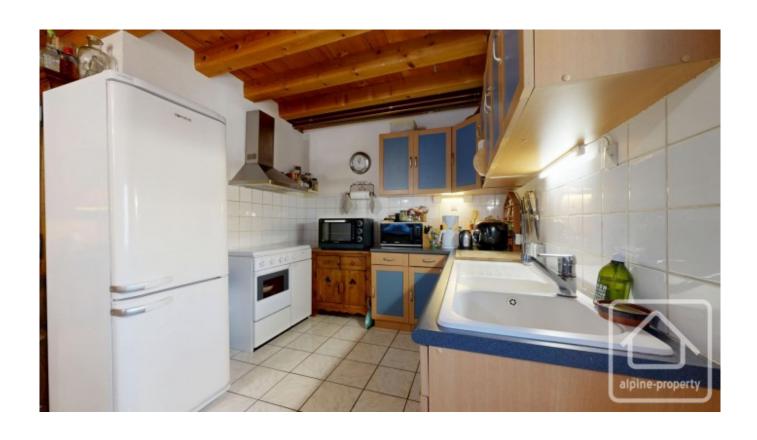

## **Property Description**

On the ground floor, the entrance door leads into a long room which was originally the stables. At the back of this room is a bathroom and laundry room. Also on this level is the kitchen /dining room and a large living room with an imposing fireplace and a double height area to add to the feeling of space.