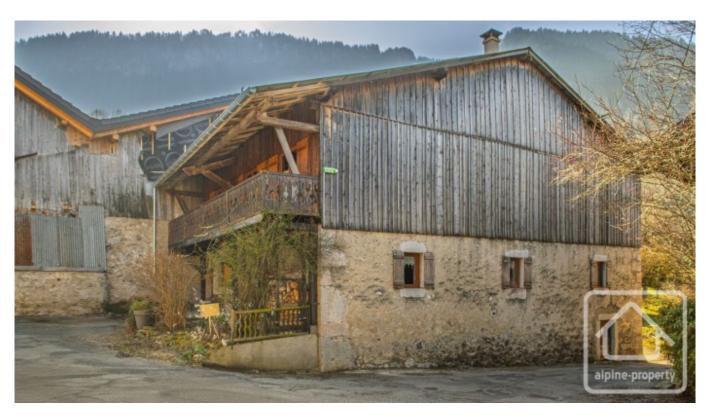

## **Property Description**

On the ground floor, the entrance door leads into a long room which was originally the stables. At the back of this room is a bathroom and laundry room. Also on this level is the kitchen /dining room and a large living room with an imposing fireplace and a double height area to add to the feeling of space.

A gallery staircase leads up to a mezzanine with another living area, 5 bedrooms and a large bathroom.

There is parking for two cars and an outdoor seating area. On one side of the building is the entrance to a cellar. The first floor layout is actually quite modular and could be changed. Also the loft area could be developed, if more living space is required.