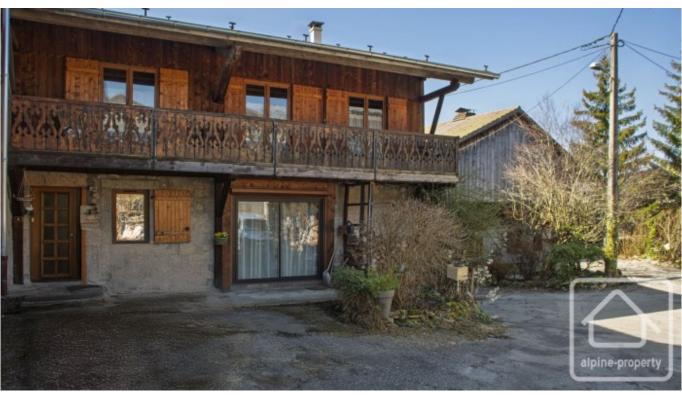

## Maison de l'Impasse

La Vernaz, Vallée Du Brevon, Alpes du Léman

337 000 €uros

La Vernaz is a prominent village situated slightly above the Vallée d'Aulps about half way between Thonon-les-Bains and Morzine.

The nearest skiing are the family resorts of Hirmentaz and the Roc d'Enfer circuit at St Jean d'Aulps both about 15mins drive. Morzine would be around 20mins drive and Samoens (le Grand Massif) an hour. Thonon-les-Bains with the lakeside and all its major commerce is only 20 mins away, whilst Geneva airport is 1 hour 10 mins drive.