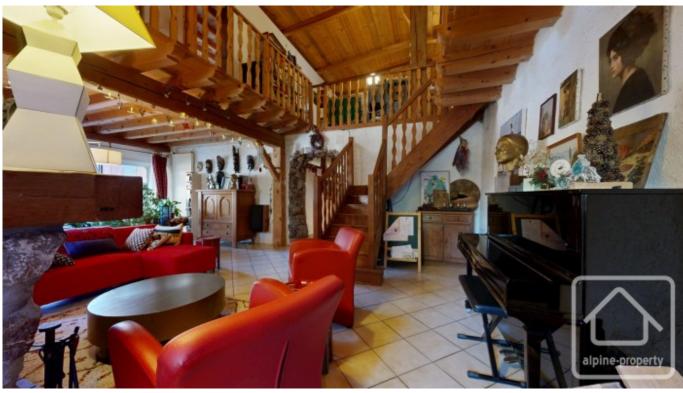

## **Property Description**

On the ground floor, the entrance door leads into a long room which was originally the stables. At the back of this room is a bathroom and laundry room. Also on this level is the kitchen /dining room and a large living room with an imposing fireplace and a double height area to add to the feeling of space.

A gallery staircase leads up to a mezzanine with another living area, 5 bedrooms and a large bathroom.

There is parking for two cars and an outdoor seating area. On one side of the building is the entrance to a cellar. The first floor layout is actually quite modular and could be changed. Also the loft area could be developed, if more living space is required.