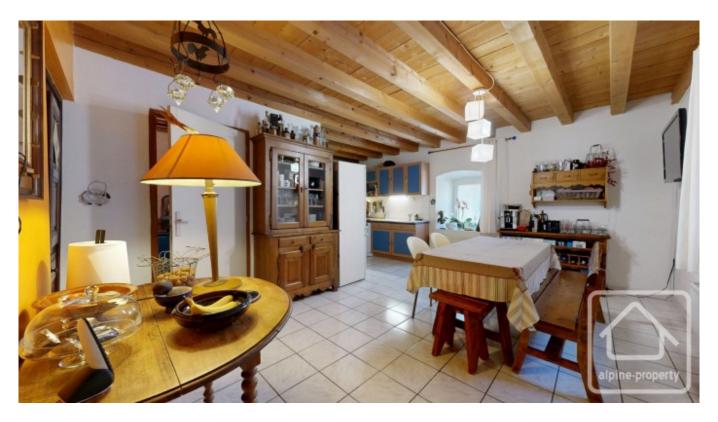

## **Property Description**

On the ground floor, the entrance door leads into a long room which was originally the stables. At the back of this room is a bathroom and laundry room. Also on this level is the kitchen /dining room and a large living room with an imposing fireplace and a double height area to add to the feeling of space.