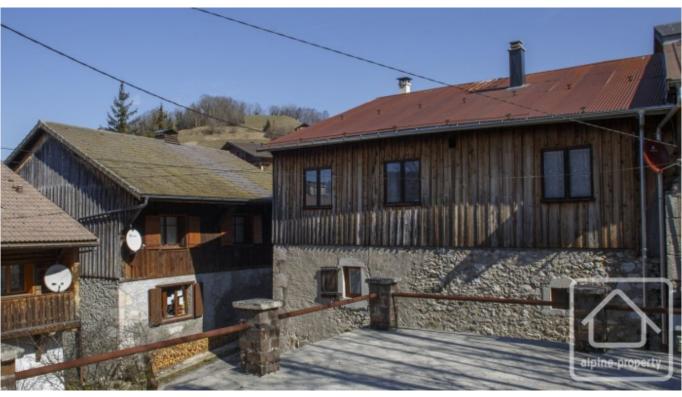

## **Property Description**

On the ground floor, the entrance door leads into a long room which was originally the stables. At the back of this room is a bathroom and laundry room. Also on this level is the kitchen /dining room and a large living room with an imposing fireplace and a double height area to add to the feeling of space.

A gallery staircase leads up to a mezzanine with another living area, 5 bedrooms and a large bathroom.

There is parking for two cars and an outdoor seating area. On one side of the building is the entrance to a cellar. The first floor layout is actually quite modular and could be changed. Also the loft area could be developed, if more living space is required.