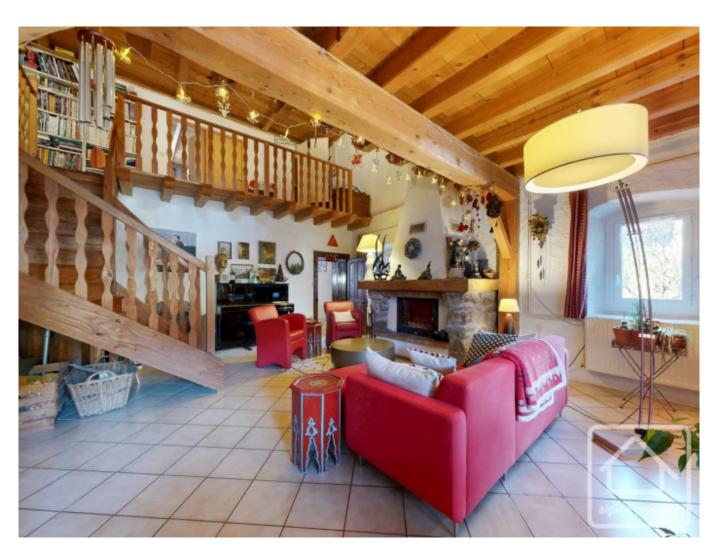

## **Property Description**

On the ground floor, the entrance door leads into a long room which was originally the stables. At the back of this room is a bathroom and laundry room. Also on this level is the kitchen /dining room and a large living room with an imposing fireplace and a double height area to add to the feeling of space.

A gallery staircase leads up to a mezzanine with another living area, 5 bedrooms and a large bathroom.

There is parking for two cars and an outdoor seating area. On one side of the building is the entrance to a cellar. The first floor layout is actually quite modular and could be changed. Also the loft area could be developed, if more living space is required.