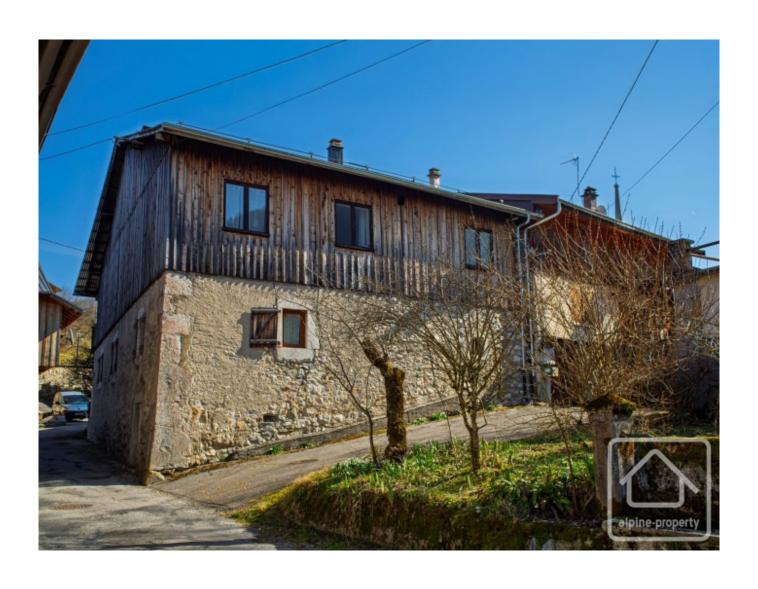

## Maison de l'Impasse

La Vernaz, Vallée Du Brevon, Alpes du Léman

337 000 €uros

La Vernaz is a prominent village situated slightly above the Vallée d'Aulps about half way between Thonon-les-Bains and Morzine.

The nearest skiing are the family resorts of Hirmentaz and the Roc d'Enfer circuit at St Jean d'Aulps both about 15mins drive. Morzine would be around 20mins drive and Samoens (le Grand Massif) an hour. Thonon-les-Bains with the lakeside and all its major commerce is only 20 mins away, whilst Geneva airport is 1 hour 10 mins drive.