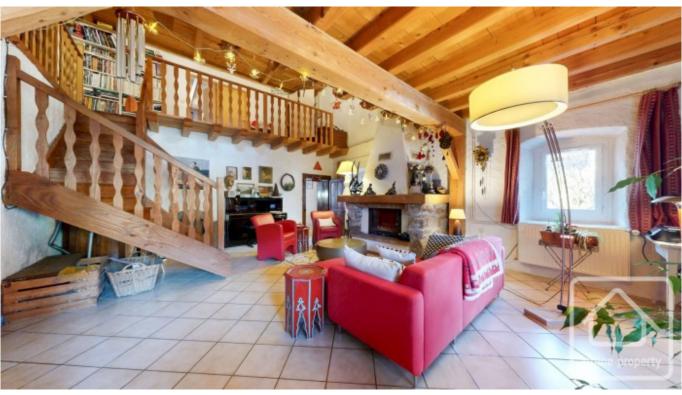

## **Property Description**

On the ground floor, the entrance door leads into a long room which was originally the stables. At the back of this room is a bathroom and laundry room. Also on this level is the kitchen /dining room and a large living room with an imposing fireplace and a double height area to add to the feeling of space.

A gallery staircase leads up to a mezzanine with another living area, 5 bedrooms and a large bathroom.

There is parking for two cars and an outdoor seating area. On one side of the building is the entrance to a cellar. The first floor layout is actually quite modular and could be changed. Also the loft area could be developed, if more living space is required.