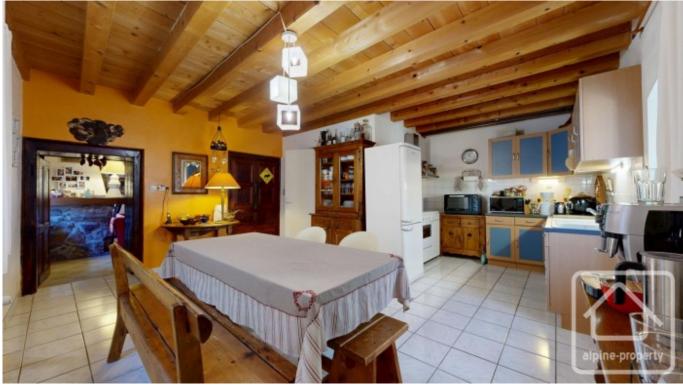

## **Property Description**

On the ground floor, the entrance door leads into a long room which was originally the stables. At the back of this room is a bathroom and laundry room. Also on this level is the kitchen /dining room and a large living room with an imposing fireplace and a double height area to add to the feeling of space.