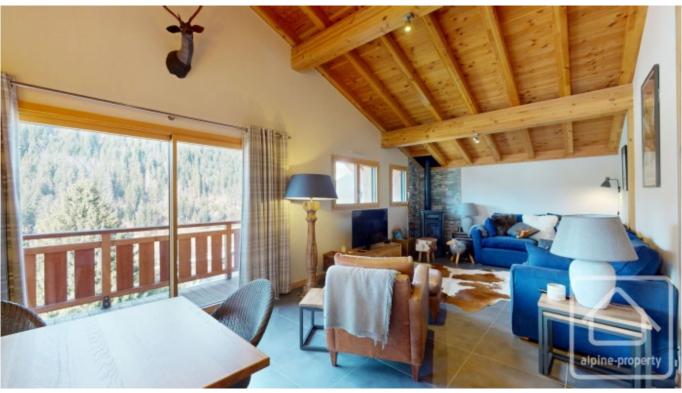

On the upper ground floor – open plan living/dining area with wood burning stove, modern fitted kitchen, double bedroom with ensuite shower room, access to the sunny balcony.

The property is heated via a heat source pump and under floor heating, and adheres to the latest energy efficiency standards. It also benefits from a spacious private ski room with boot warmers, a garage and two parking spaces.