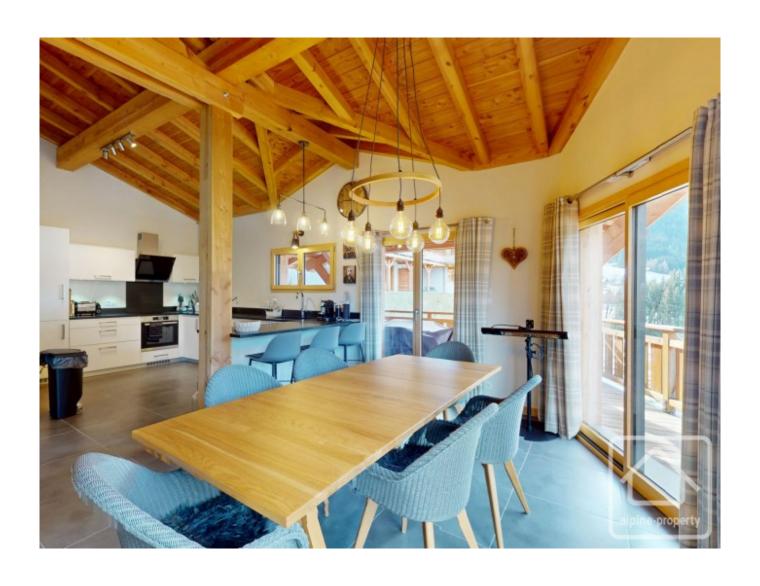

On the upper ground floor – open plan living/dining area with wood burning stove, modern fitted kitchen, double bedroom with ensuite shower room, access to the sunny balcony.

The property is heated via a heat source pump and under floor heating, and adheres to the latest energy efficiency standards. It also benefits from a spacious private ski room with boot warmers, a garage and two parking spaces.