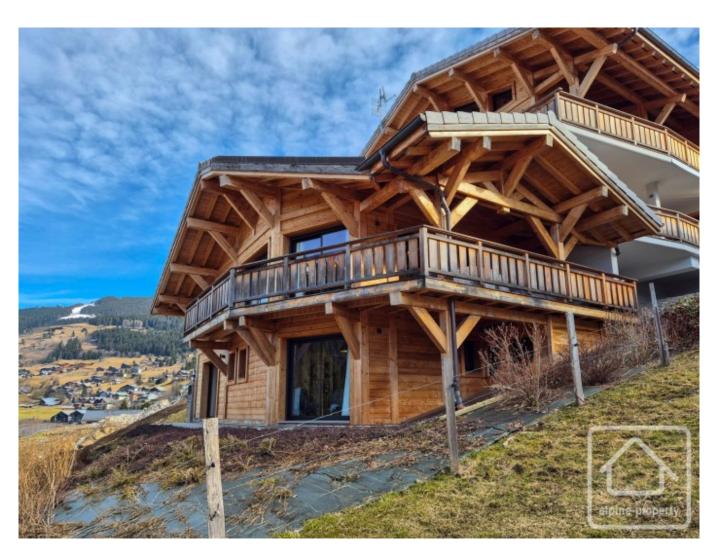

# **Chalet Etringa**

Chatel, Châtel & Vallée, Portes Du Soleil

# **Property Description**

Chalet Etringa is a modern semi detached chalet in a sunny location, not far from the centre of Chatel.

Built in 2019, the property is like new throughout. Laid out over two floors it benefits from 129 sq m of habitable space (165 sq m of usable space including ski room and garage) and comprises;