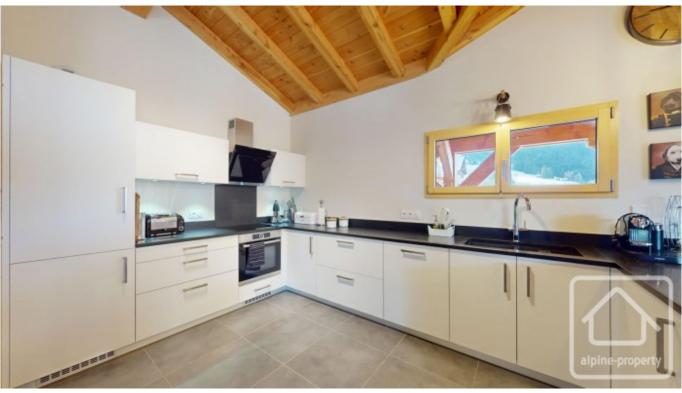

On the upper ground floor – open plan living/dining area with wood burning stove, modern fitted kitchen, double bedroom with ensuite shower room, access to the sunny balcony.

The property is heated via a heat source pump and under floor heating, and adheres to the latest energy efficiency standards. It also benefits from a spacious private ski room with boot warmers, a garage and two parking spaces.