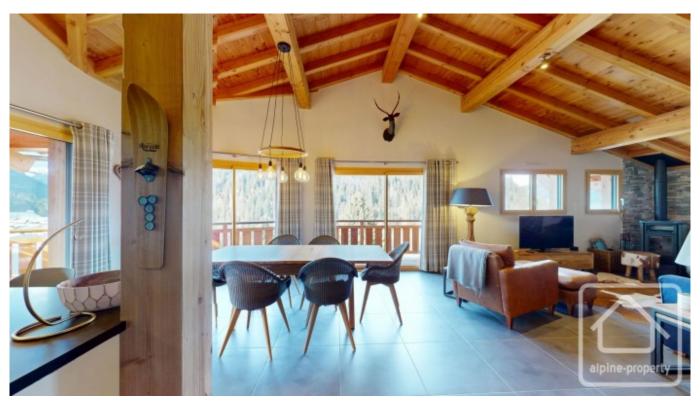

On the upper ground floor – open plan living/dining area with wood burning stove, modern fitted kitchen, double bedroom with ensuite shower room, access to the sunny balcony.

The property is heated via a heat source pump and under floor heating, and adheres to the latest energy efficiency standards. It also benefits from a spacious private ski room with boot warmers, a garage and two parking spaces.