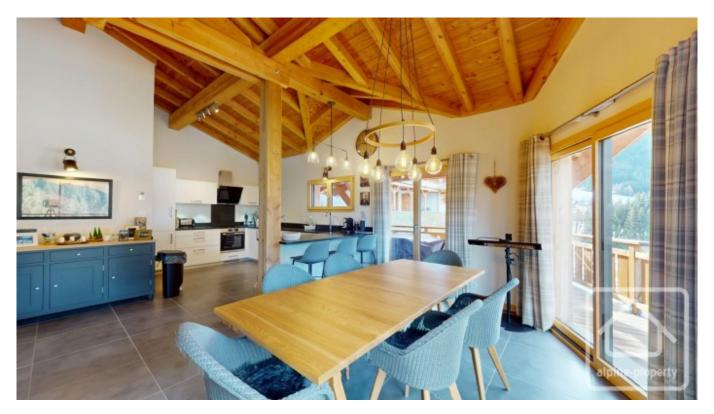

# **Property Description**

Chalet Etringa is a modern semi detached chalet in a sunny location, not far from the centre of Chatel.

Built in 2019, the property is like new throughout. Laid out over two floors it benefits from 129 sq m of habitable space (165 sq m of usable space including ski room and garage) and comprises;

On the upper ground floor – open plan living/dining area with wood burning stove, modern fitted kitchen, double bedroom with ensuite shower room, access to the sunny balcony.

The property is heated via a heat source pump and under floor heating, and adheres to the latest energy efficiency standards. It also benefits from a spacious private ski room with boot warmers, a garage and two parking spaces.