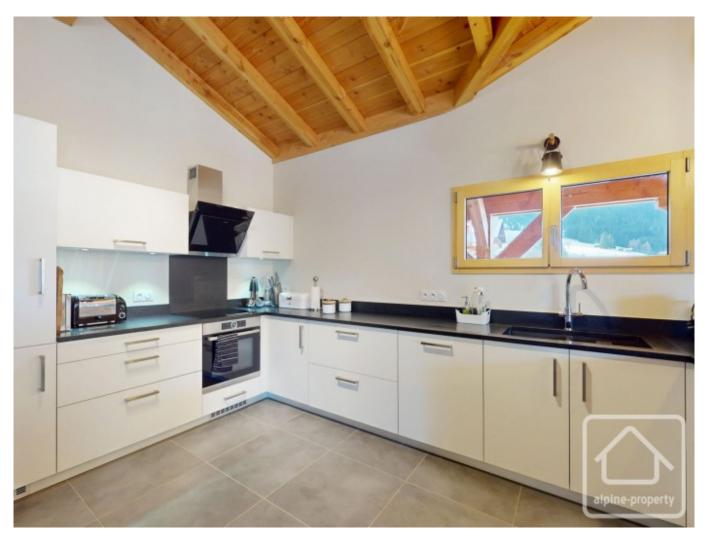

On the upper ground floor – open plan living/dining area with wood burning stove, modern fitted kitchen, double bedroom with ensuite shower room, access to the sunny balcony.

The property is heated via a heat source pump and under floor heating, and adheres to the latest energy efficiency standards. It also benefits from a spacious private ski room with boot warmers, a garage and two parking spaces.