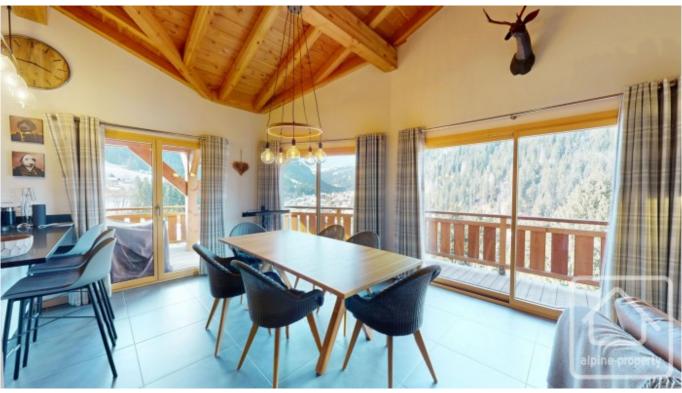

On the upper ground floor – open plan living/dining area with wood burning stove, modern fitted kitchen, double bedroom with ensuite shower room, access to the sunny balcony.

The property is heated via a heat source pump and under floor heating, and adheres to the latest energy efficiency standards. It also benefits from a spacious private ski room with boot warmers, a garage and two parking spaces.