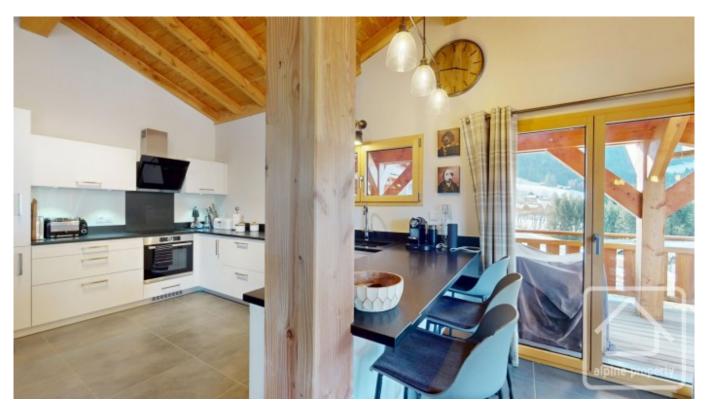

On the upper ground floor – open plan living/dining area with wood burning stove, modern fitted kitchen, double bedroom with ensuite shower room, access to the sunny balcony.

The property is heated via a heat source pump and under floor heating, and adheres to the latest energy efficiency standards. It also benefits from a spacious private ski room with boot warmers, a garage and two parking spaces.