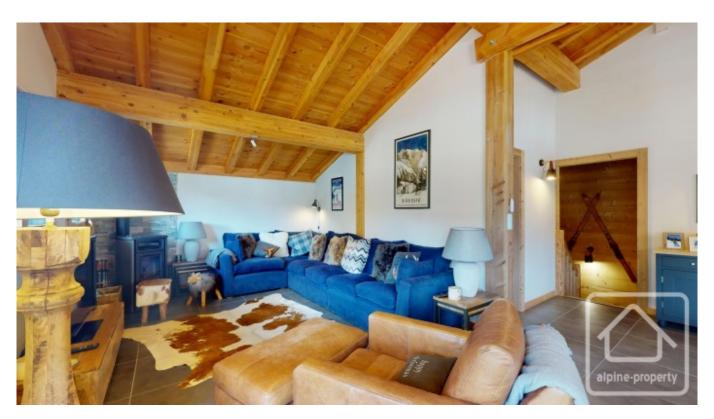

On the upper ground floor – open plan living/dining area with wood burning stove, modern fitted kitchen, double bedroom with ensuite shower room, access to the sunny balcony.

The property is heated via a heat source pump and under floor heating, and adheres to the latest energy efficiency standards. It also benefits from a spacious private ski room with boot warmers, a garage and two parking spaces.