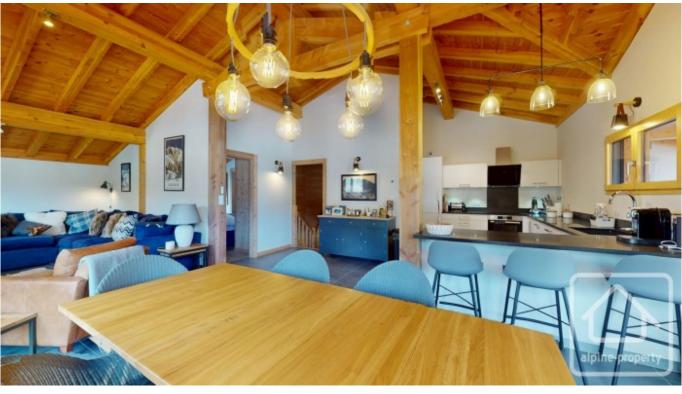

On the upper ground floor – open plan living/dining area with wood burning stove, modern fitted kitchen, double bedroom with ensuite shower room, access to the sunny balcony.

The property is heated via a heat source pump and under floor heating, and adheres to the latest energy efficiency standards. It also benefits from a spacious private ski room with boot warmers, a garage and two parking spaces.