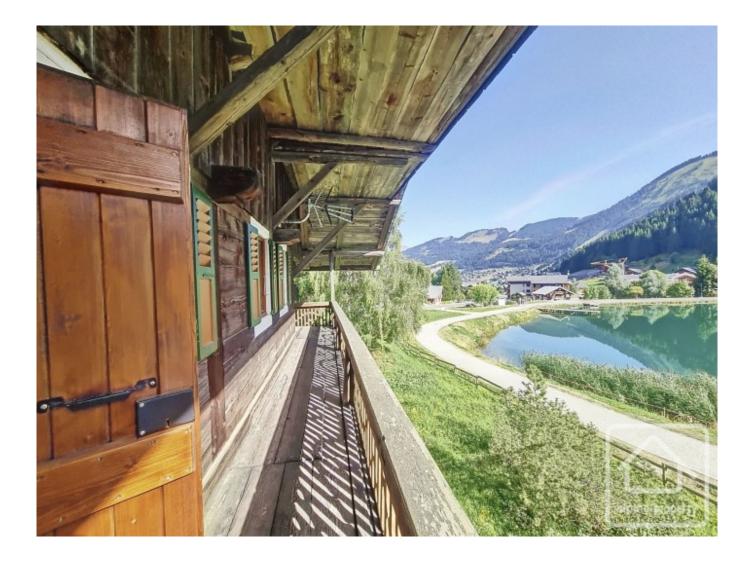

# **Property Description**

Chalet "Mon Repos" is a rare opportunity to acquire a semi detached farm to renovate, overlooking Lac de Vonnes in Chatel.

Originally dating from the end of the 19th century, this half farm currently has two 1 bedroom apartments of approximately 40 sq m each. But really, this should be looked upon as a renovation project, offering buyers the opportunity to have up to 249 sq m of prime lakeside property.

The property is a short walk from the chairlifts (280 m) and the nearest restaurant is practically next door. The village centre is around a 10-15 minute walk and the property has exquisite views across the lake.