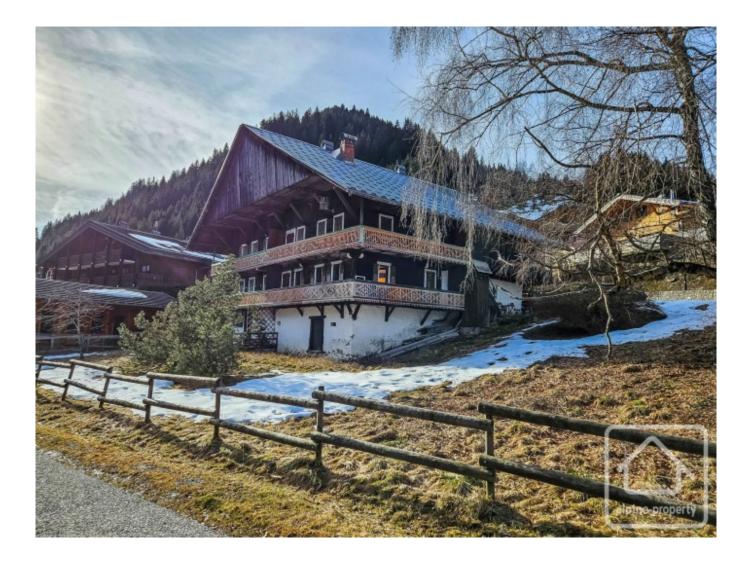

# **Property Description**

Chalet "Mon Repos" is a rare opportunity to acquire a semi detached farm to renovate, overlooking Lac de Vonnes in Chatel.

Originally dating from the end of the 19th century, this half farm currently has two 1 bedroom apartments of approximately 40 sq m each. But really, this should be looked upon as a renovation project, offering buyers the opportunity to have up to 249 sq m of prime lakeside property.

The property is a short walk from the chairlifts (280 m) and the nearest restaurant is practically next door. The village centre is around a 10-15 minute walk and the property has exquisite views across the lake.