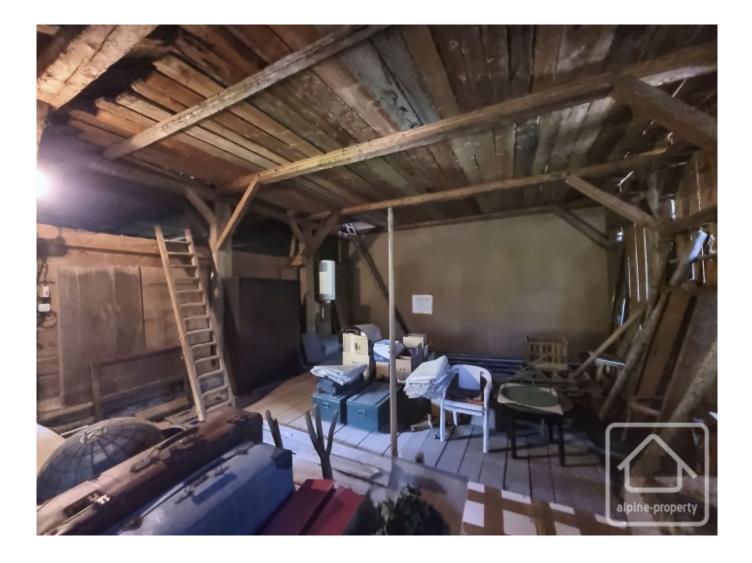

# **Property Description**

Chalet "Mon Repos" is a rare opportunity to acquire a semi detached farm to renovate, overlooking Lac de Vonnes in Chatel.

Originally dating from the end of the 19th century, this half farm currently has two 1 bedroom apartments of approximately 40 sq m each. But really, this should be looked upon as a renovation project, offering buyers the opportunity to have up to 249 sq m of prime lakeside property.