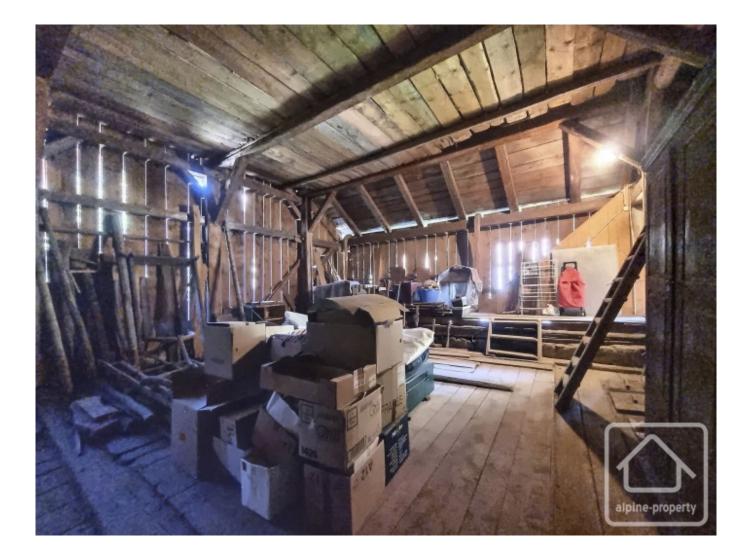

# **Property Description**

Chalet "Mon Repos" is a rare opportunity to acquire a semi detached farm to renovate, overlooking Lac de Vonnes in Chatel.

Originally dating from the end of the 19th century, this half farm currently has two 1 bedroom apartments of approximately 40 sq m each. But really, this should be looked upon as a renovation project, offering buyers the opportunity to have up to 249 sq m of prime lakeside property.