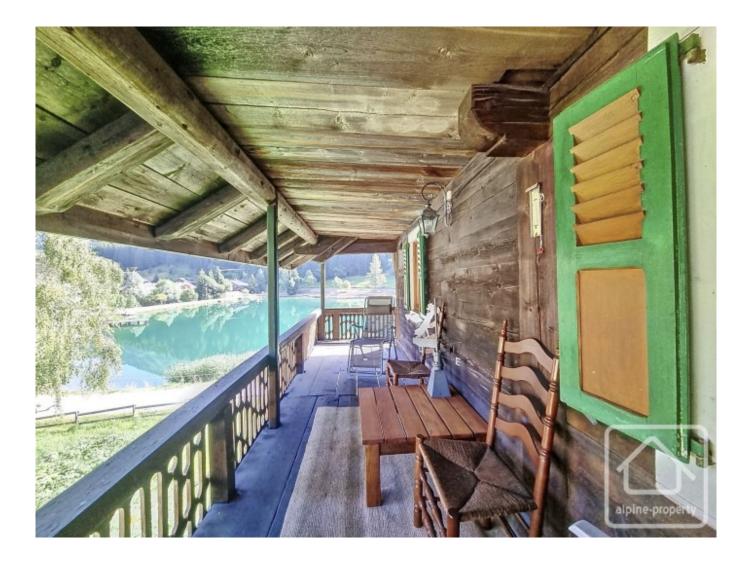

# **Property Description**

Chalet "Mon Repos" is a rare opportunity to acquire a semi detached farm to renovate, overlooking Lac de Vonnes in Chatel.

Originally dating from the end of the 19th century, this half farm currently has two 1 bedroom apartments of approximately 40 sq m each. But really, this should be looked upon as a renovation project, offering buyers the opportunity to have up to 249 sq m of prime lakeside property.

The property is a short walk from the chairlifts (280 m) and the nearest restaurant is practically next door. The village centre is around a 10-15 minute walk and the property has exquisite views across the lake.