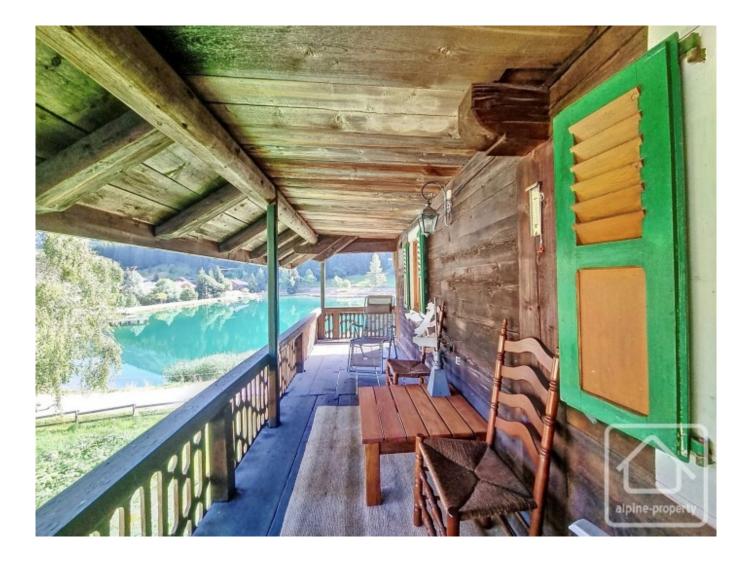

# **Property Description**

Chalet "Mon Repos" is a rare opportunity to acquire a semi detached farm to renovate, overlooking Lac de Vonnes in Chatel.

Originally dating from the end of the 19th century, this half farm currently has two 1 bedroom apartments of approximately 40 sq m each. But really, this should be looked upon as a renovation project, offering buyers the opportunity to have up to 249 sq m of prime lakeside property.

The property is a short walk from the chairlifts (280 m) and the nearest restaurant is practically next door. The village centre is around a 10-15 minute walk and the property has exquisite views across the lake.