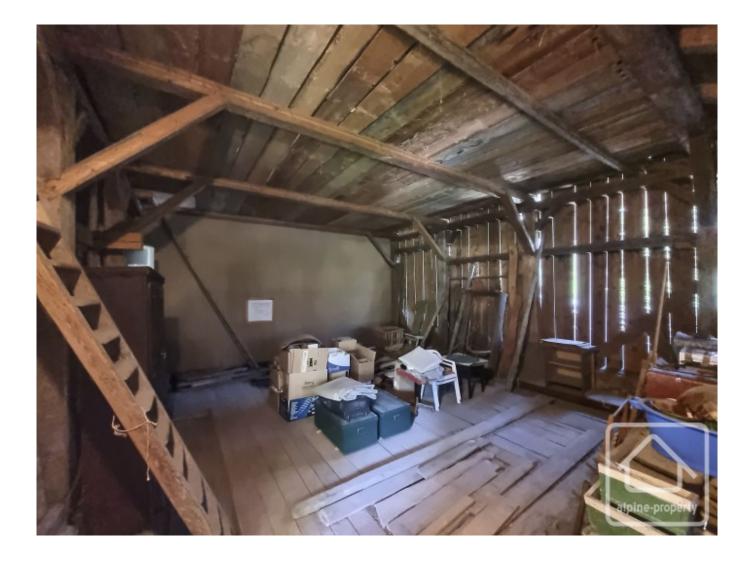

# **Property Description**

Chalet "Mon Repos" is a rare opportunity to acquire a semi detached farm to renovate, overlooking Lac de Vonnes in Chatel.

Originally dating from the end of the 19th century, this half farm currently has two 1 bedroom apartments of approximately 40 sq m each. But really, this should be looked upon as a renovation project, offering buyers the opportunity to have up to 249 sq m of prime lakeside property.