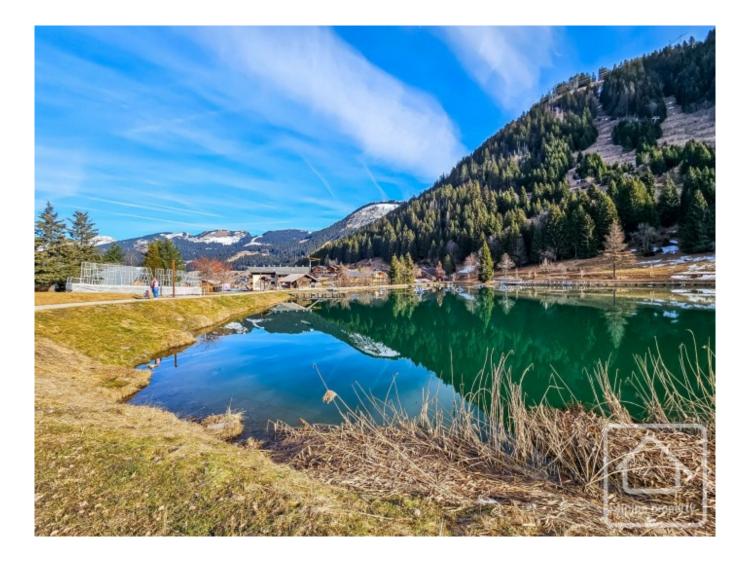

# **Property Description**

Chalet "Mon Repos" is a rare opportunity to acquire a semi detached farm to renovate, overlooking Lac de Vonnes in Chatel.

Originally dating from the end of the 19th century, this half farm currently has two 1 bedroom apartments of approximately 40 sq m each. But really, this should be looked upon as a renovation project, offering buyers the opportunity to have up to 249 sq m of prime lakeside property.

The property is a short walk from the chairlifts (280 m) and the nearest restaurant is practically next door. The village centre is around a 10-15 minute walk and the property has exquisite views across the lake.