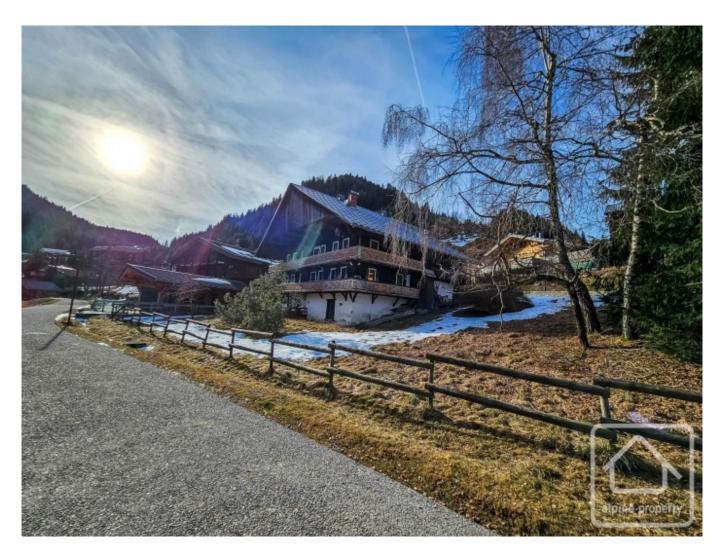

# **Property Description**

Chalet "Mon Repos" is a rare opportunity to acquire a semi detached farm to renovate, overlooking Lac de Vonnes in Chatel.

Originally dating from the end of the 19th century, this half farm currently has two 1 bedroom apartments of approximately 40 sq m each. But really, this should be looked upon as a renovation project, offering buyers the opportunity to have up to 249 sq m of prime lakeside property.

The property is a short walk from the chairlifts (280 m) and the nearest restaurant is practically next door. The village centre is around a 10-15 minute walk and the property has exquisite views across the lake.