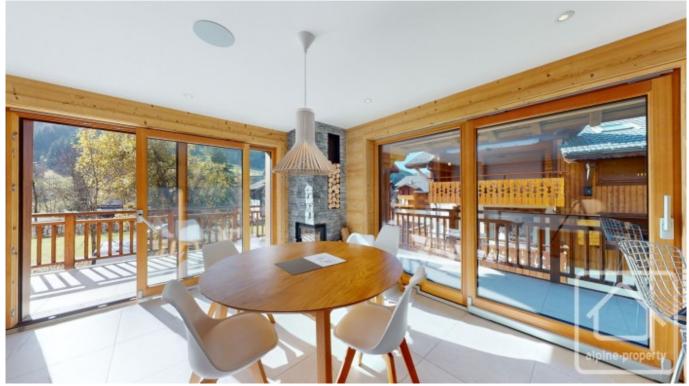

# **Property Description**

Appt. des Etoiles is a stunning, modern, duplex apartment located close to the pistes, and the centre of La Chapelle d'Abondance. Completed in 2018 to an unrivalled specification, the apartment is in excellent order throughout.

On the main floor – entrance hall with storage, large open plan living/dining/kitchen area with wood burning stove, modern fitted kitchen and access to the sunny south facing balcony, double bedroom, shower room.