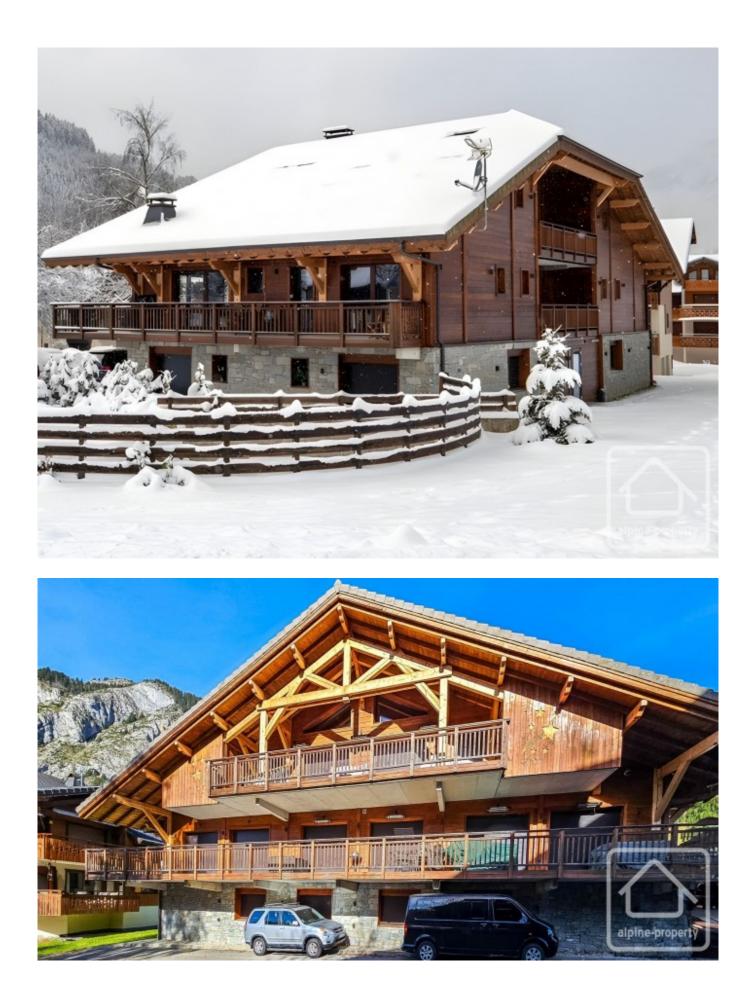

# **Property Description**

Appt. des Etoiles is a stunning, modern, duplex apartment located close to the pistes, and the centre of La Chapelle d'Abondance. Completed in 2018 to an unrivalled specification, the apartment is in excellent order throughout.

On the lower floor - three double bedrooms (two with en suite shower rooms, one with en suite bathroom).

The property is located in a 'chalet style' building of only four apartments. The apartment comes with two private caves for storage, and has access to the building's communal areas which include a games/tv room, gym, sauna, steam room and showers. It has the advantages of a chalet with the convenience of an apartment.