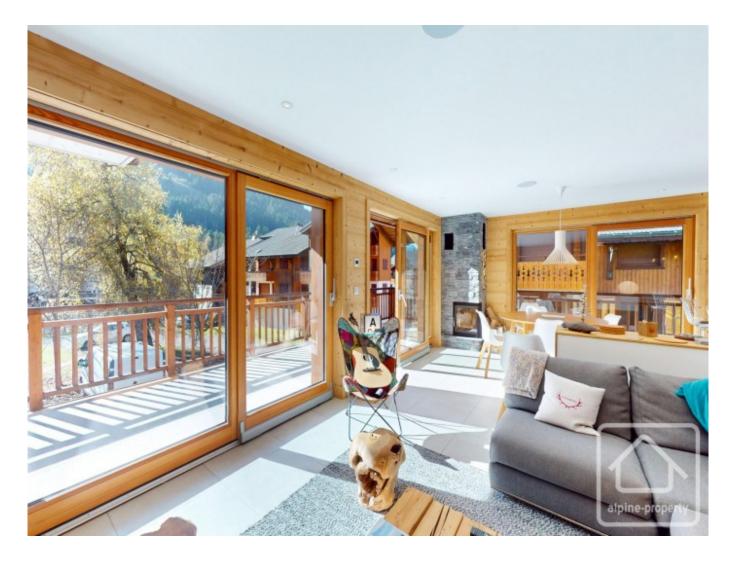

It has been designed to enable family and friends groups to enjoy alpine sports and recreational activities, and also 'chill', in a luxury home from home environment.

The apartment provides open plan living & socialising areas, together with four large & comfortable en-suite bedrooms. Creating a feeling of space, it provides for you to join in and relax as the mood takes. The generous south facing balcony enables inside/outside living during the summer months, perfectly catching the sun. The backdrop is a view of Mont de Grange.

On the main floor – entrance hall with storage, large open plan living/dining/kitchen area with wood burning stove, modern fitted kitchen and access to the sunny south facing balcony, double bedroom, shower room.