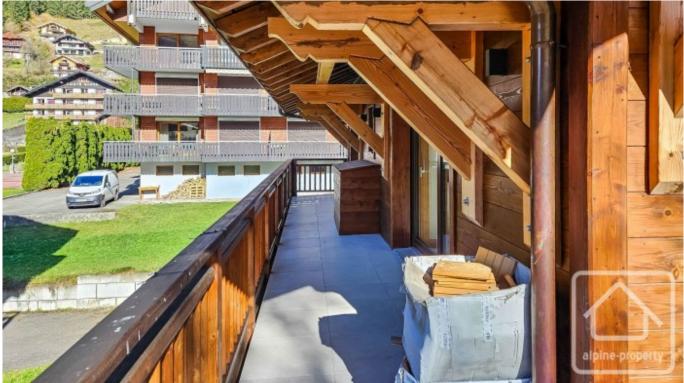

It has been designed to enable family and friends groups to enjoy alpine sports and recreational activities, and also 'chill', in a luxury home from home environment.

The apartment provides open plan living & socialising areas, together with four large & comfortable en-suite bedrooms. Creating a feeling of space, it provides for you to join in and relax as the mood takes. The generous south facing balcony enables inside/outside living during the summer months, perfectly catching the sun. The backdrop is a view of Mont de Grange.

On the main floor – entrance hall with storage, large open plan living/dining/kitchen area with wood burning stove, modern fitted kitchen and access to the sunny south facing balcony, double bedroom, shower room.