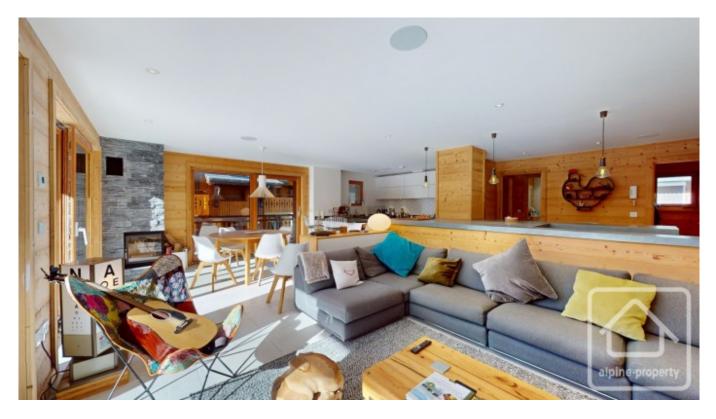

Built to the highest specification the apartment utilises: zone controlled underfloor heating by gas boiler, an intelligent 'mood' lighting system, a Sonos sound system, a cctv system, a heat recovery & ventilation system, and a bespoke kitchen, all of which provide an environment for comfortable living, and in which you feel looked after. This level of specification and design is rare and unique in an alpine property.

On the main floor – entrance hall with storage, large open plan living/dining/kitchen area with wood burning stove, modern fitted kitchen and access to the sunny south facing balcony, double bedroom, shower room.