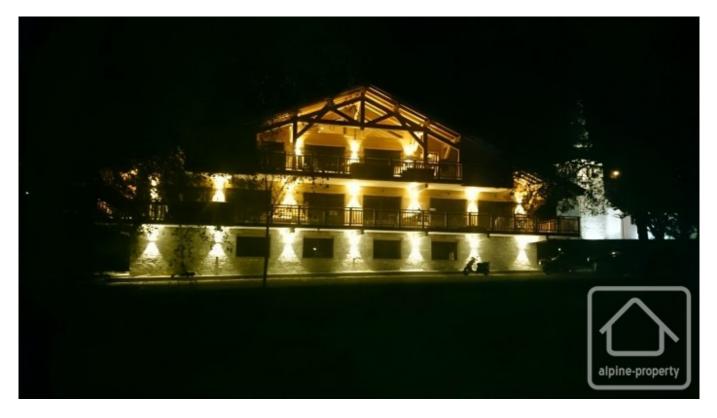

# **Property Description**

Appt. des Etoiles is a stunning, modern, duplex apartment located close to the pistes, and the centre of La Chapelle d'Abondance. Completed in 2018 to an unrivalled specification, the apartment is in excellent order throughout.

On the lower floor - three double bedrooms (two with en suite shower rooms, one with en suite bathroom).

The property is located in a 'chalet style' building of only four apartments. The apartment comes with two private caves for storage, and has access to the building's communal areas which include a games/tv room, gym, sauna, steam room and showers. It has the advantages of a chalet with the convenience of an apartment.