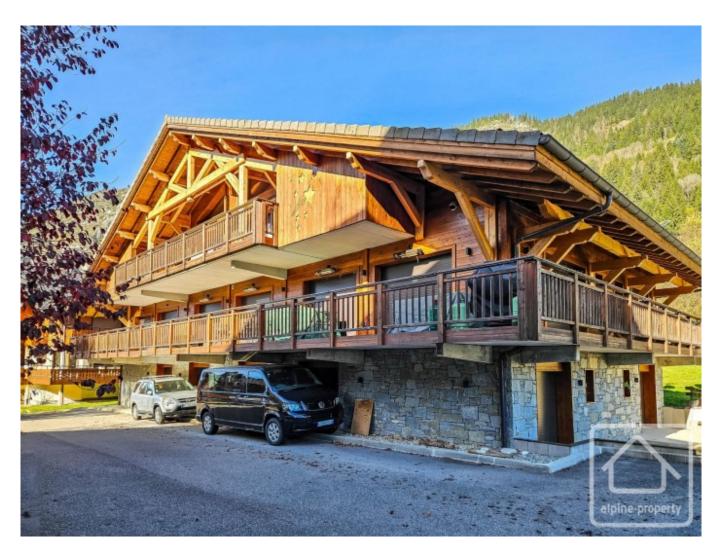

# **Property Description**

Appt. des Etoiles is a stunning, modern, duplex apartment located close to the pistes, and the centre of La Chapelle d'Abondance. Completed in 2018 to an unrivalled specification, the apartment is in excellent order throughout.

On the lower floor - three double bedrooms (two with en suite shower rooms, one with en suite bathroom).

The property is located in a 'chalet style' building of only four apartments. The apartment comes with two private caves for storage, and has access to the building's communal areas which include a games/tv room, gym, sauna, steam room and showers. It has the advantages of a chalet with the convenience of an apartment.

There is adequate external parking around the building for a number of cars.

The property is covered by the copropriété rules.