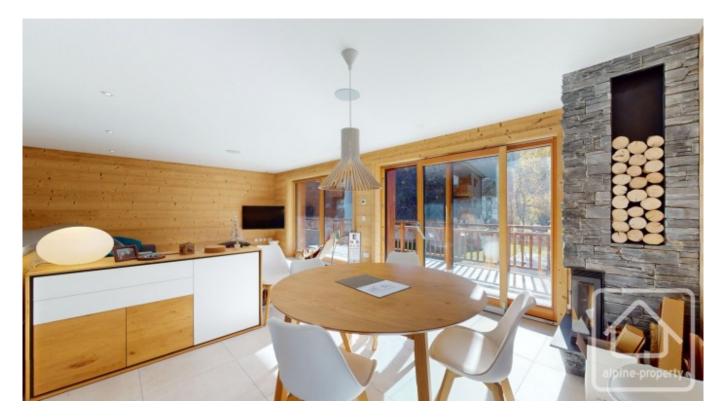

# **Property Description**

Appt. des Etoiles is a stunning, modern, duplex apartment located close to the pistes, and the centre of La Chapelle d'Abondance. Completed in 2018 to an unrivalled specification, the apartment is in excellent order throughout.

On the main floor – entrance hall with storage, large open plan living/dining/kitchen area with wood burning stove, modern fitted kitchen and access to the sunny south facing balcony, double bedroom, shower room.