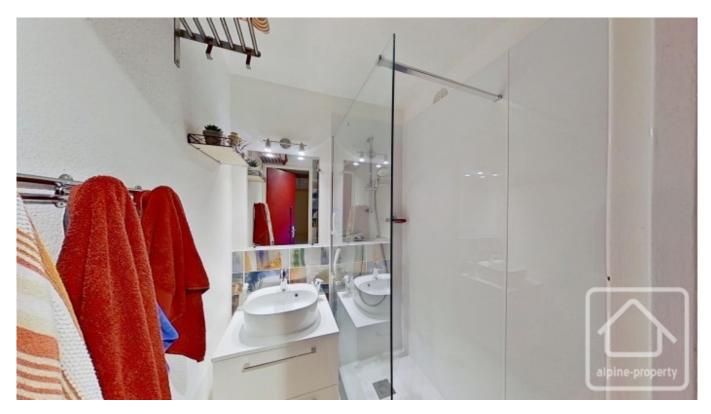

Entrance hall, "coin montagne" sleeping area with double bed, shower room, separate WC, living/dining area with kitchenette and access to the west facing balcony.

There is ample parking outside and the property also benefits from a ski locker.