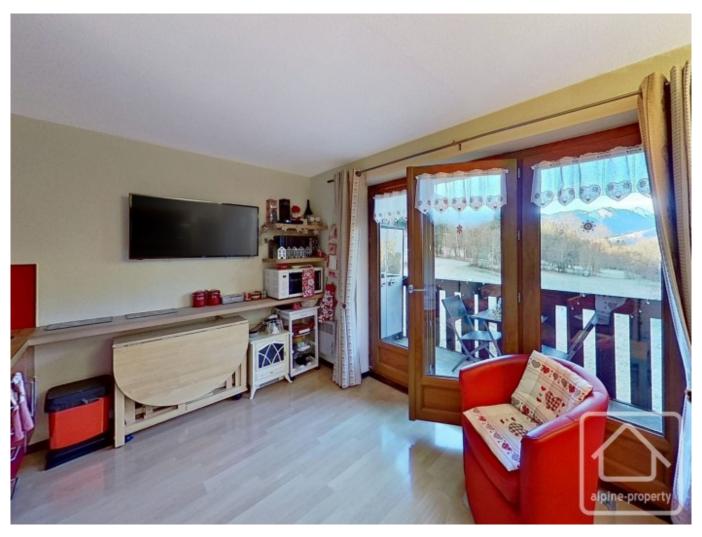

Entrance hall, "coin montagne" sleeping area with double bed, shower room, separate WC, living/dining area with kitchenette and access to the west facing balcony.

There is ample parking outside and the property also benefits from a ski locker.