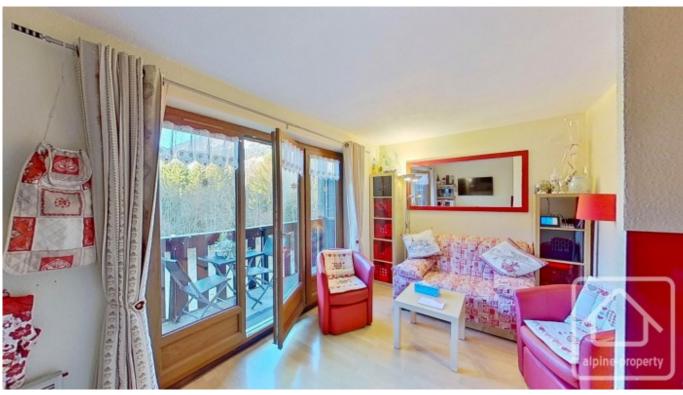

Entrance hall, "coin montagne" sleeping area with double bed, shower room, separate WC, living/dining area with kitchenette and access to the west facing balcony.

There is ample parking outside and the property also benefits from a ski locker.