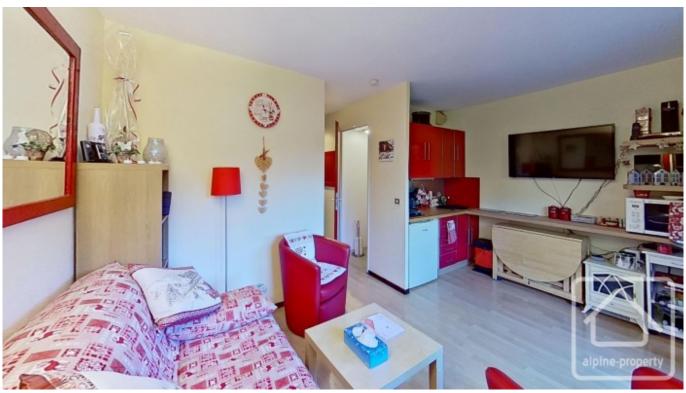

Entrance hall, "coin montagne" sleeping area with double bed, shower room, separate WC, living/dining area with kitchenette and access to the west facing balcony.

There is ample parking outside and the property also benefits from a ski locker.