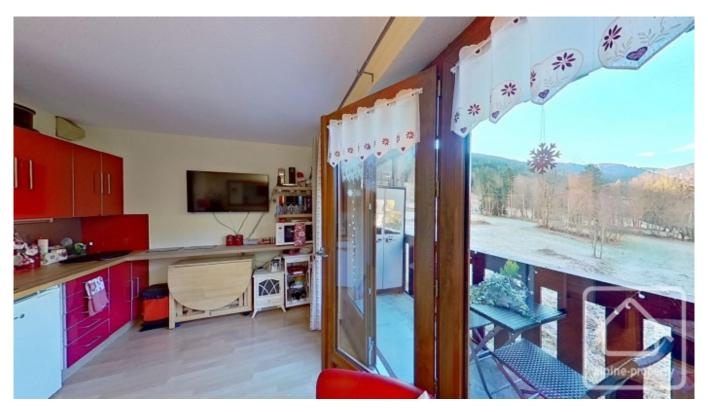

Entrance hall, "coin montagne" sleeping area with double bed, shower room, separate WC, living/dining area with kitchenette and access to the west facing balcony.

There is ample parking outside and the property also benefits from a ski locker.