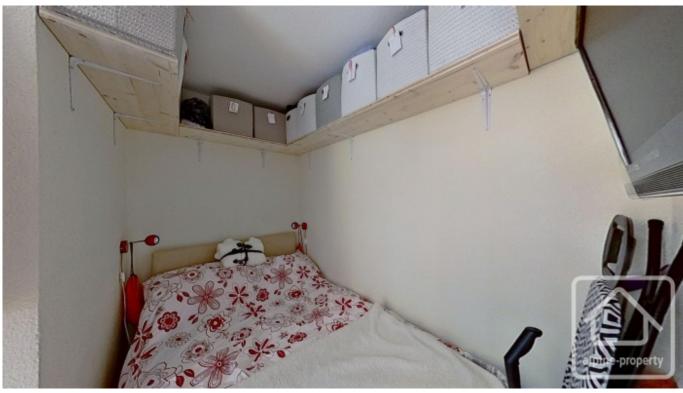

Entrance hall, "coin montagne" sleeping area with double bed, shower room, separate WC, living/dining area with kitchenette and access to the west facing balcony.

There is ample parking outside and the property also benefits from a ski locker.