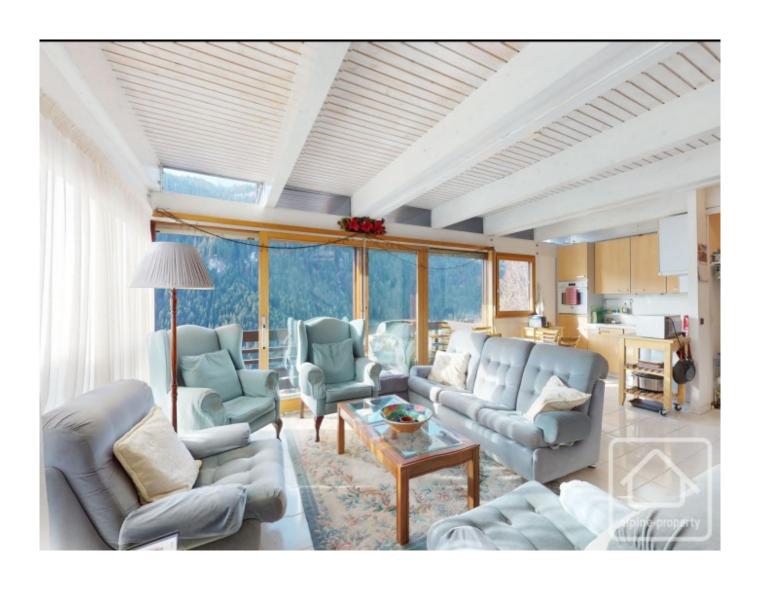

On the ground floor is an open plan living/dining/kitchen area with modern fitted kitchen and sunny SW facing balconies.

Upstairs are three double bedrooms (two with balconies) and a family bathroom.

The lower ground floor has a 2nd living room with kitchenette, two bunk rooms, and a shower room.