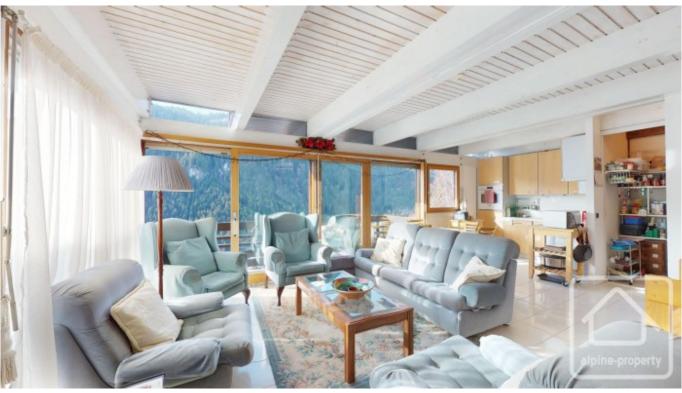

## **Property Description**

Chalet du Coteau Royal E is a pleasant, well proportioned chalet with amazing panoramic views of the Valley d'Abondance.

Built in the late 80s, the chalet is in good order throughout, but could benefit from some redecoration/modernisation, especially on the lower ground floor.

On the ground floor is an open plan living/dining/kitchen area with modern fitted kitchen and sunny SW facing balconies.

Upstairs are three double bedrooms (two with balconies) and a family bathroom.

The lower ground floor has a 2nd living room with kitchenette, two bunk rooms, and a shower room.