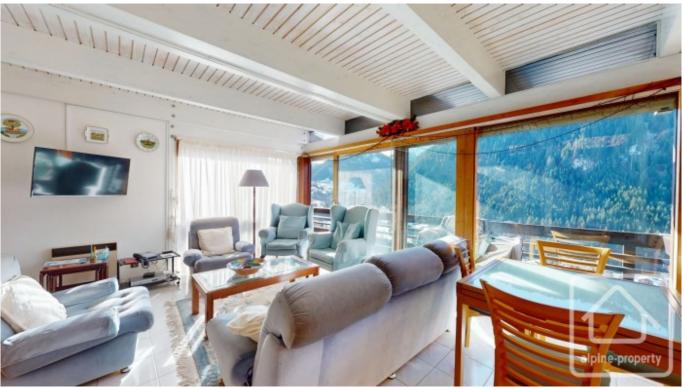

On the ground floor is an open plan living/dining/kitchen area with modern fitted kitchen and sunny SW facing balconies.

Upstairs are three double bedrooms (two with balconies) and a family bathroom.

The lower ground floor has a 2nd living room with kitchenette, two bunk rooms, and a shower room.