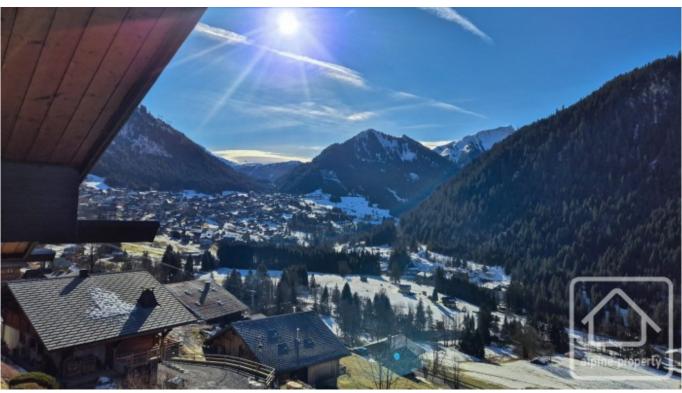

## **Property Description**

Chalet du Coteau Royal E is a pleasant, well proportioned chalet with amazing panoramic views of the Valley d'Abondance.

Built in the late 80s, the chalet is in good order throughout, but could benefit from some redecoration/modernisation, especially on the lower ground floor.

The chalet is located at the end of the Route du Roitet, with impressive panoramic views and lots of sunshine. It comes with a garage and a covered parking space, and the ski bus stops at the bottom of the access stairs.