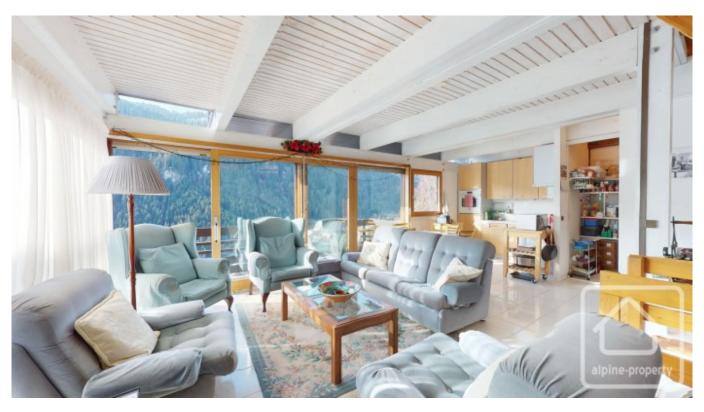

## **Property Description**

Chalet du Coteau Royal E is a pleasant, well proportioned chalet with amazing panoramic views of the Valley d'Abondance.

Built in the late 80s, the chalet is in good order throughout, but could benefit from some redecoration/modernisation, especially on the lower ground floor.

On the ground floor is an open plan living/dining/kitchen area with modern fitted kitchen and sunny SW facing balconies.

Upstairs are three double bedrooms (two with balconies) and a family bathroom.

The lower ground floor has a 2nd living room with kitchenette, two bunk rooms, and a shower room.