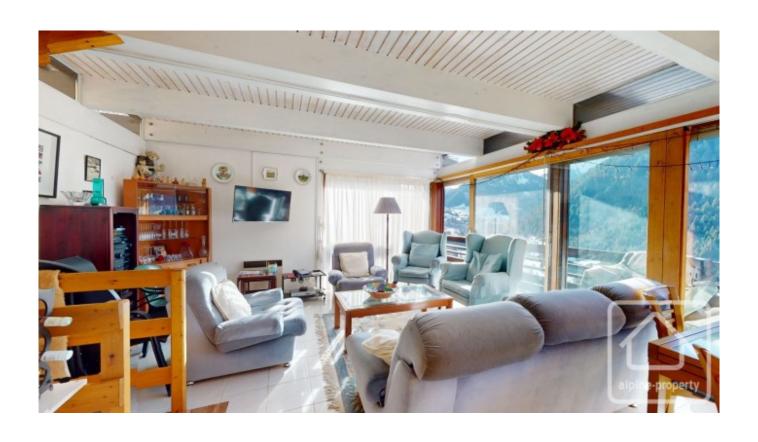

## **Chalet Coteau Royal E**

Chatel, Châtel & Vallée, Portes Du Soleil

575 000 €uros

## **Property Description**

Chalet du Coteau Royal E is a pleasant, well proportioned chalet with amazing panoramic views of the Valley d'Abondance.

Built in the late 80s, the chalet is in good order throughout, but could benefit from some redecoration/modernisation, especially on the lower ground floor.

On the ground floor is an open plan living/dining/kitchen area with modern fitted kitchen and sunny SW facing balconies.

Upstairs are three double bedrooms (two with balconies) and a family bathroom.

The lower ground floor has a 2nd living room with kitchenette, two bunk rooms, and a shower room.