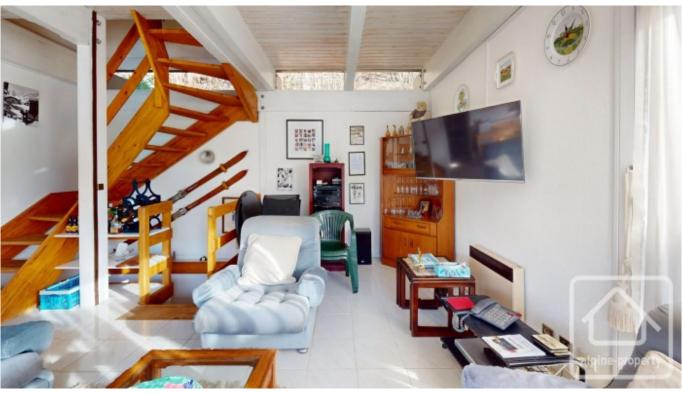

On the ground floor is an open plan living/dining/kitchen area with modern fitted kitchen and sunny SW facing balconies.

Upstairs are three double bedrooms (two with balconies) and a family bathroom.

The lower ground floor has a 2nd living room with kitchenette, two bunk rooms, and a shower room.