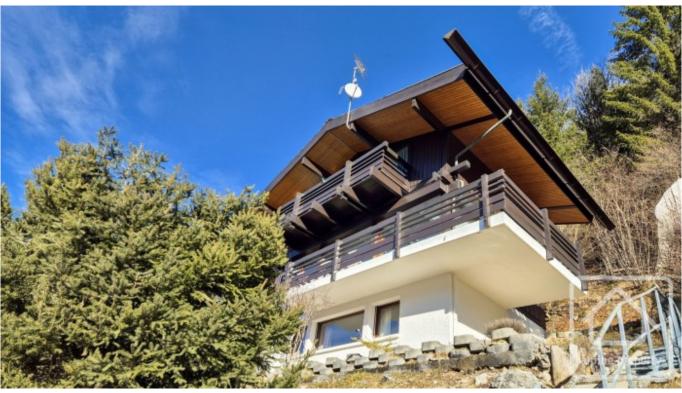

## **Property Description**

Chalet du Coteau Royal E is a pleasant, well proportioned chalet with amazing panoramic views of the Valley d'Abondance.

Built in the late 80s, the chalet is in good order throughout, but could benefit from some redecoration/modernisation, especially on the lower ground floor.

The chalet is located at the end of the Route du Roitet, with impressive panoramic views and lots of sunshine. It comes with a garage and a covered parking space, and the ski bus stops at the bottom of the access stairs.