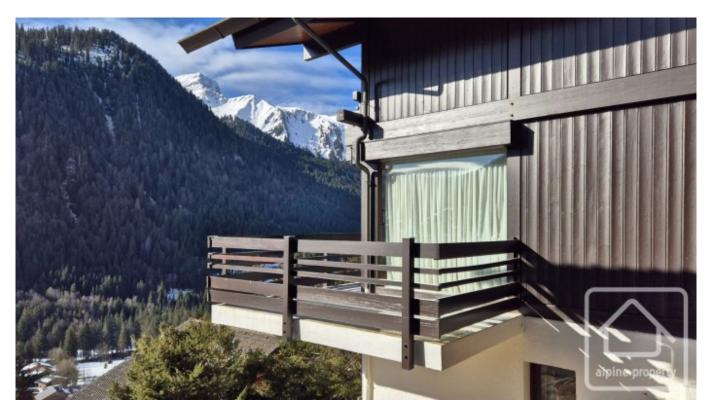

## **Property Description**

Chalet du Coteau Royal E is a pleasant, well proportioned chalet with amazing panoramic views of the Valley d'Abondance.

Built in the late 80s, the chalet is in good order throughout, but could benefit from some redecoration/modernisation, especially on the lower ground floor.

On the ground floor is an open plan living/dining/kitchen area with modern fitted kitchen and sunny SW facing balconies.

Upstairs are three double bedrooms (two with balconies) and a family bathroom.

The lower ground floor has a 2nd living room with kitchenette, two bunk rooms, and a shower room.