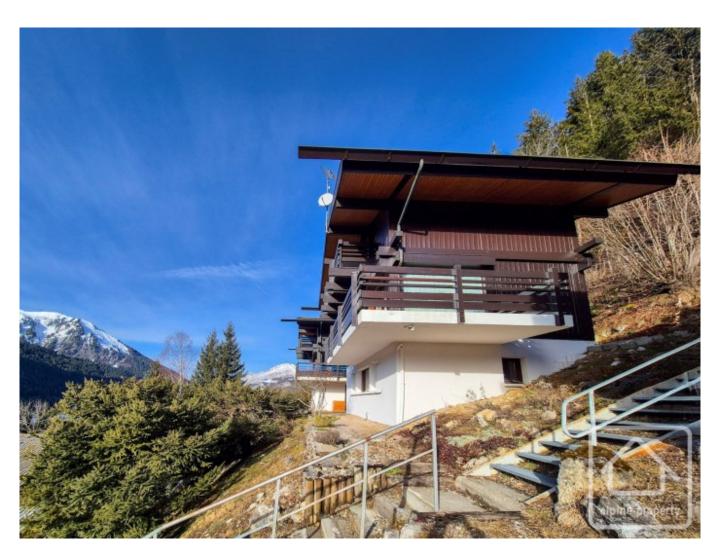

## **Chalet Coteau Royal E**

Chatel, Châtel & Vallée, Portes Du Soleil

575 000 €uros

## **Property Description**

Chalet du Coteau Royal E is a pleasant, well proportioned chalet with amazing panoramic views of the Valley d'Abondance.

Built in the late 80s, the chalet is in good order throughout, but could benefit from some redecoration/modernisation, especially on the lower ground floor.

The chalet is located at the end of the Route du Roitet, with impressive panoramic views and lots of sunshine. It comes with a garage and a covered parking space, and the ski bus stops at the bottom of the access stairs.