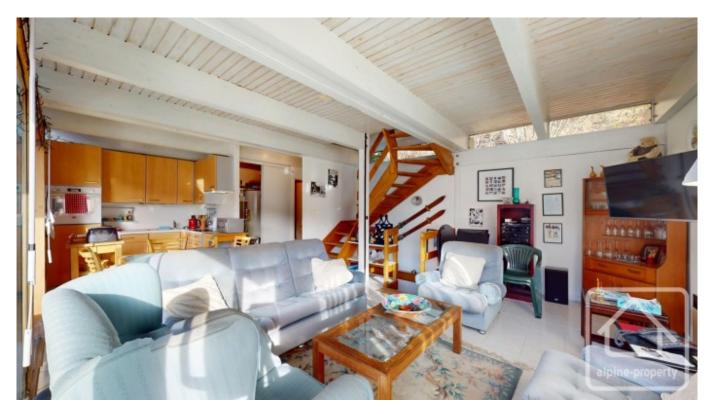

On the ground floor is an open plan living/dining/kitchen area with modern fitted kitchen and sunny SW facing balconies.

Upstairs are three double bedrooms (two with balconies) and a family bathroom.

The lower ground floor has a 2nd living room with kitchenette, two bunk rooms, and a shower room.