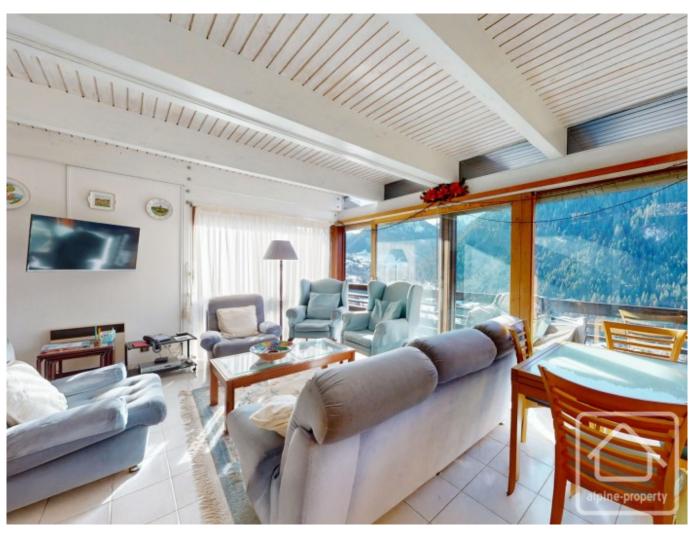

On the ground floor is an open plan living/dining/kitchen area with modern fitted kitchen and sunny SW facing balconies.

Upstairs are three double bedrooms (two with balconies) and a family bathroom.

The lower ground floor has a 2nd living room with kitchenette, two bunk rooms, and a shower room.