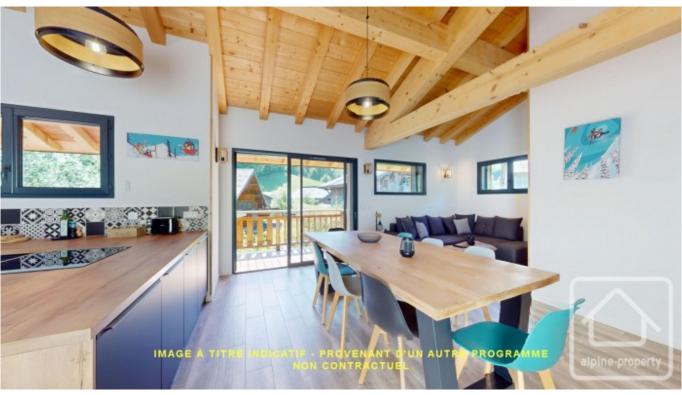

Apartment 4 is a spacious 82.73m² first-floor residence designed for both comfort and practicality. The layout includes an entrance hall with built-in storage, a separate WC, a bathroom, an ensuite master bedroom and a second bedroom, an open-plan kitchen and living area. From the living space, you'll step onto a southeast-facing 10.12m² balcony.

While the kitchen is not included, we are pleased to recommend skilled local artisans who can provide tailored quotes for its installation.

Spacious underground garages are also available to purchase with his property. Please find a list of garage sizes and prices below.