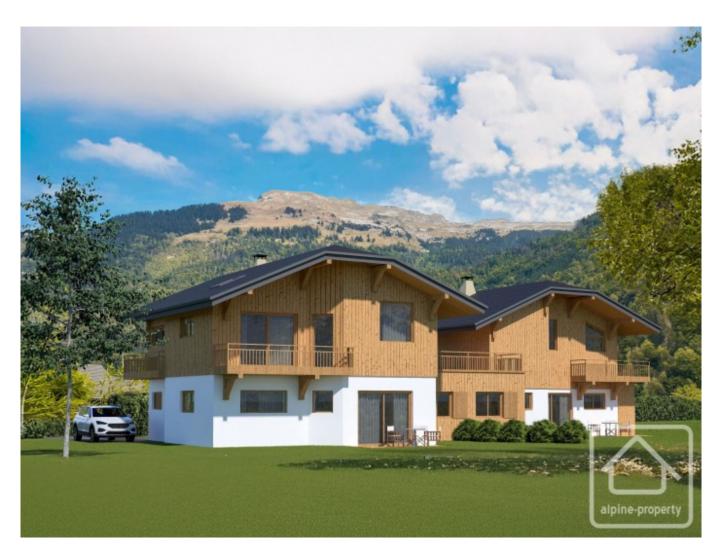

## **Property Description**

Set in the idyllic hamlet of Vallon d'en Haut, L'ETERL is an exclusive new development designed to immerse you in the stunning beauty of the surrounding mountain scenery.

This charming property comprises of four thoughtfully crafted apartments divided over two buildings, offering twoand three-bedroom options.

Each home features spacious, carefully designed interiors, with all of the properties enjoying dual orientations and private outdoor spaces such as balconies or gardens—perfect for savouring the fresh alpine air.

Built to RE2020 environmental standards, the development ensures energy efficiency, with individual heat pumps providing underfloor hydraulic heating and hot water.

Located just a five-minute drive from the Samoëns gondola and four minutes from the heart of Samoëns village, L'ETERL offers a prime location for both winter and summer activities. A short ten-minute walk will take you to peaceful riverside paths, and a ski shuttle stop is conveniently located just 100 meters from the property. Furthermore, Samoëns is only an hour's drive from Geneva International Airport, ensuring easy access for year-round getaways or international travel.