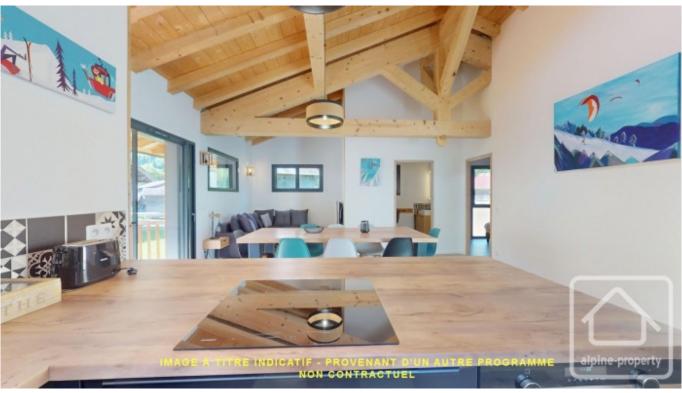

Apartment 4 is a spacious 82.73m² first-floor residence designed for both comfort and practicality. The layout includes an entrance hall with built-in storage, a separate WC, a bathroom, an ensuite master bedroom and a second bedroom, an open-plan kitchen and living area. From the living space, you'll step onto a southeast-facing 10.12m² balcony.