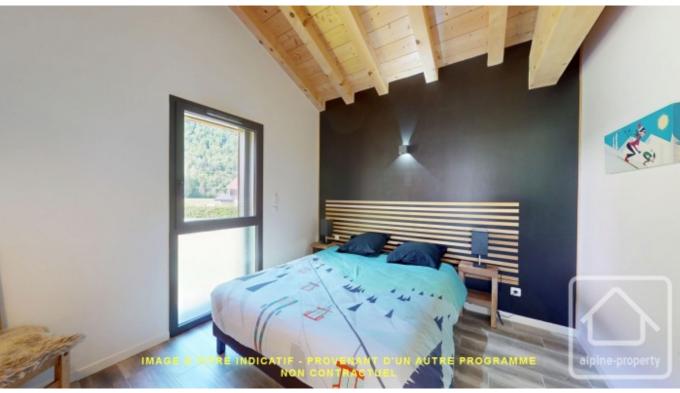

Apartment 4 is a spacious 82.73m² first-floor residence designed for both comfort and practicality. The layout includes an entrance hall with built-in storage, a separate WC, a bathroom, an ensuite master bedroom and a second bedroom, an open-plan kitchen and living area. From the living space, you'll step onto a southeast-facing 10.12m² balcony.