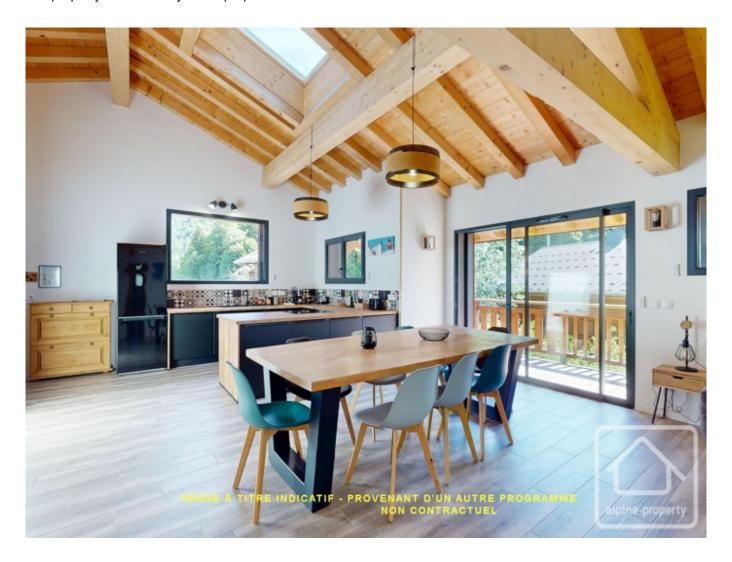

#### Garages available:-

Lot 5 ---- 67.70m2 ---- 34,500€

Lot 6 ---- 30.40m2 ---- 23,500€ Lot 7 ---- 22.00m2 ---- 20,000€ Lot 8 ---- 33.30m2 ---- 25,500€ Lot 9 ---- 45.70m2 ---- 29,500€

For an idea of the excellent standard of interior finishing to be expected in the L'Eterl project, please click on this link to view another project completed by the same developer:-