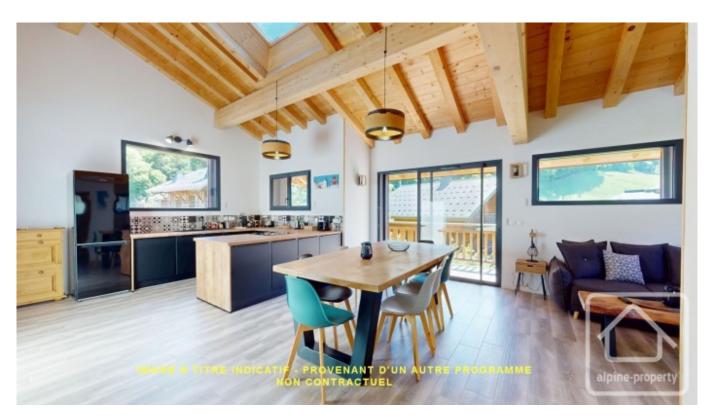

Apartment 4 is a spacious 82.73m² first-floor residence designed for both comfort and practicality. The layout includes an entrance hall with built-in storage, a separate WC, a bathroom, an ensuite master bedroom and a second bedroom, an open-plan kitchen and living area. From the living space, you'll step onto a southeast-facing 10.12m² balcony.

While the kitchen is not included, we are pleased to recommend skilled local artisans who can provide tailored quotes for its installation.

Spacious underground garages are also available to purchase with his property. Please find a list of garage sizes and prices below.