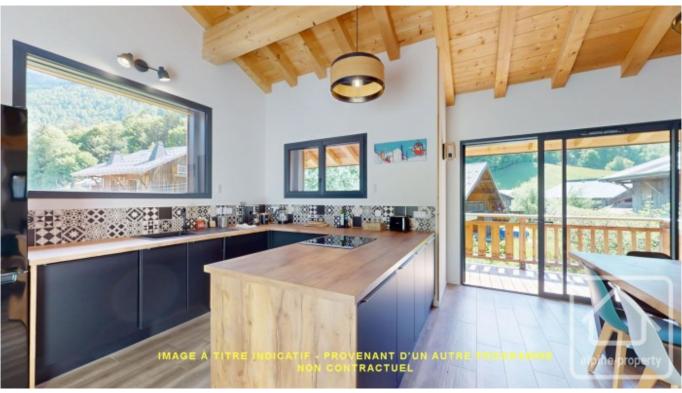

Apartment 4 is a spacious 82.73m² first-floor residence designed for both comfort and practicality. The layout includes an entrance hall with built-in storage, a separate WC, a bathroom, an ensuite master bedroom and a second bedroom, an open-plan kitchen and living area. From the living space, you'll step onto a southeast-facing 10.12m² balcony.

While the kitchen is not included, we are pleased to recommend skilled local artisans who can provide tailored quotes for its installation.

Spacious underground garages are also available to purchase with his property. Please find a list of garage sizes and prices below.