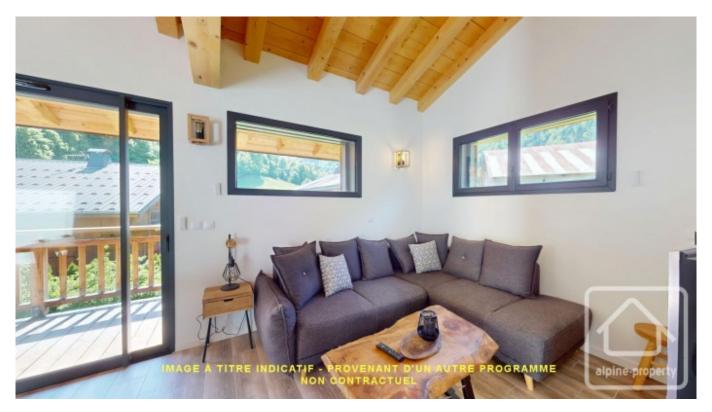

Apartment 4 is a spacious 82.73m² first-floor residence designed for both comfort and practicality. The layout includes an entrance hall with built-in storage, a separate WC, a bathroom, an ensuite master bedroom and a second bedroom, an open-plan kitchen and living area. From the living space, you'll step onto a southeast-facing 10.12m² balcony.

#### Garages available:-

Lot 5 ---- 67.70m2 ---- 34,500€

Lot 6 ---- 30.40m2 ---- 23,500€ Lot 7 ---- 22.00m2 ---- 20,000€ Lot 8 ---- 33.30m2 ---- 25,500€ Lot 9 ---- 45.70m2 ---- 29,500€

For an idea of the excellent standard of interior finishing to be expected in the L'Eterl project, please click on this link to view another project completed by the same developer:-