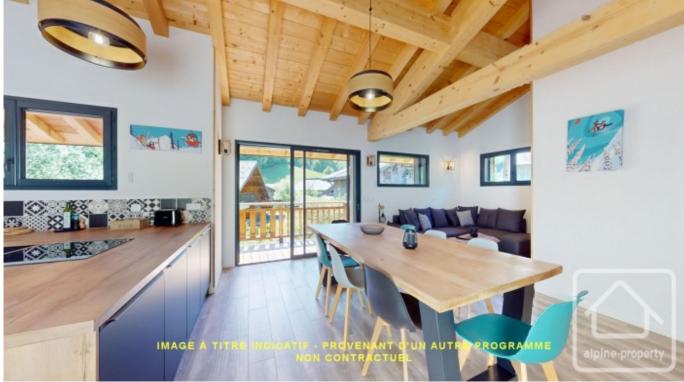

## **Property Description**

Set in the idyllic hamlet of Vallon d'en Haut, L'ETERL is an exclusive new development designed to immerse you in the stunning beauty of the surrounding mountain scenery.

This charming property comprises of four thoughtfully crafted apartments divided over two buildings, offering twoand three-bedroom options. Each home features spacious, carefully designed interiors, with all of the properties enjoying dual orientations and private outdoor spaces such as balconies or gardens—perfect for savouring the fresh alpine air.

Apartment 2 is a spacious 79m<sup>2</sup> first-floor residence designed for both comfort and practicality. The layout includes an entrance hall with built-in storage, a separate WC, a bathroom, an ensuite master bedroom with a walk-in wardrobe, an additional bedroom, and an open-plan kitchen and living area. From the living space, you'll step onto a south-facing 6.5m<sup>2</sup> balcony, and a 6.3m<sup>2</sup> west facing balcony.