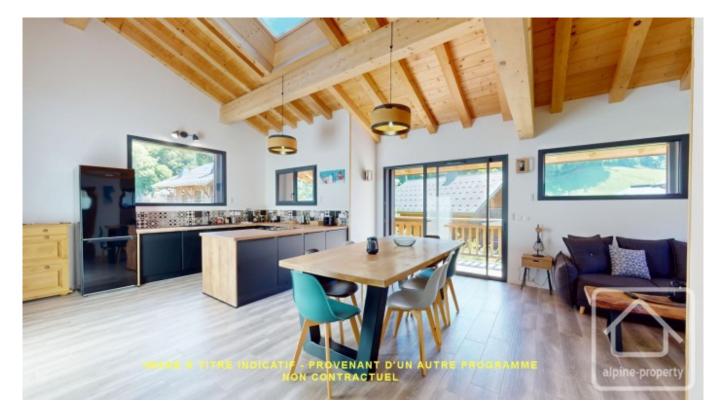

## **Property Description**

Set in the idyllic hamlet of Vallon d'en Haut, L'ETERL is an exclusive new development designed to immerse you in the stunning beauty of the surrounding mountain scenery.

This charming property comprises of four thoughtfully crafted apartments divided over two buildings, offering twoand three-bedroom options. Each home features spacious, carefully designed interiors, with all of the properties enjoying dual orientations and private outdoor spaces such as balconies or gardens—perfect for savouring the fresh alpine air.

Apartment 2 is a spacious 79m<sup>2</sup> first-floor residence designed for both comfort and practicality. The layout includes an entrance hall with built-in storage, a separate WC, a bathroom, an ensuite master bedroom with a walk-in wardrobe, an additional bedroom, and an open-plan kitchen and living area. From the living space, you'll step onto a south-facing 6.5m<sup>2</sup> balcony, and a 6.3m<sup>2</sup> west facing balcony.