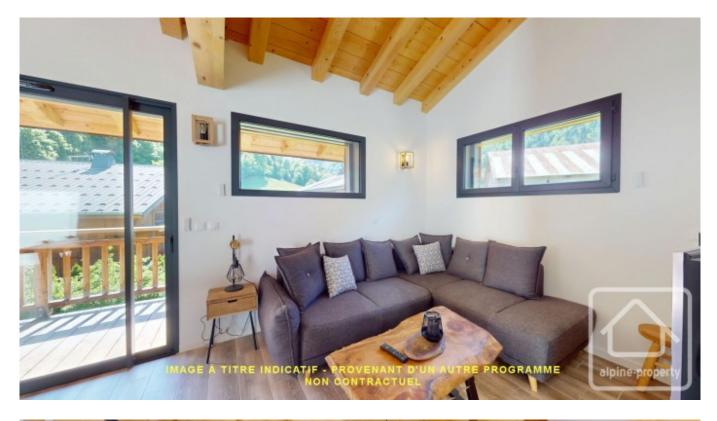

## **Property Description**

Set in the idyllic hamlet of Vallon d'en Haut, L'ETERL is an exclusive new development designed to immerse you in the stunning beauty of the surrounding mountain scenery.

This charming property comprises of four thoughtfully crafted apartments divided over two buildings, offering twoand three-bedroom options. Each home features spacious, carefully designed interiors, with all of the properties enjoying dual orientations and private outdoor spaces such as balconies or gardens—perfect for savouring the fresh alpine air.

Apartment 2 is a spacious 79m<sup>2</sup> first-floor residence designed for both comfort and practicality. The layout includes an entrance hall with built-in storage, a separate WC, a bathroom, an ensuite master bedroom with a walk-in wardrobe, an additional bedroom, and an open-plan kitchen and living area. From the living space, you'll step onto a south-facing 6.5m<sup>2</sup> balcony, and a 6.3m<sup>2</sup> west facing balcony.