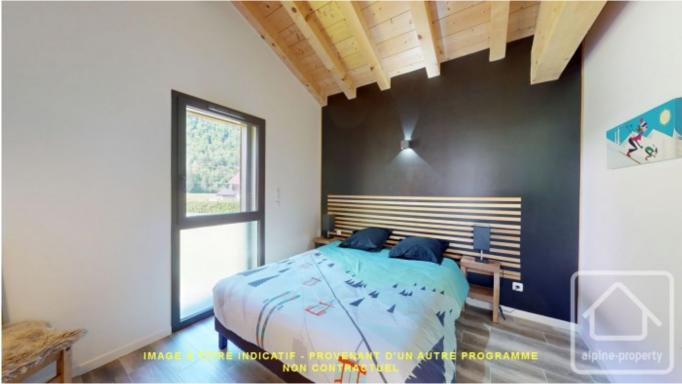

Apartment 2 is a spacious 79m<sup>2</sup> first-floor residence designed for both comfort and practicality. The layout includes an entrance hall with built-in storage, a separate WC, a bathroom, an ensuite master bedroom with a walk-in wardrobe, an additional bedroom, and an open-plan kitchen and living area. From the living space, you'll step onto a south-facing 6.5m<sup>2</sup> balcony, and a 6.3m<sup>2</sup> west facing balcony.