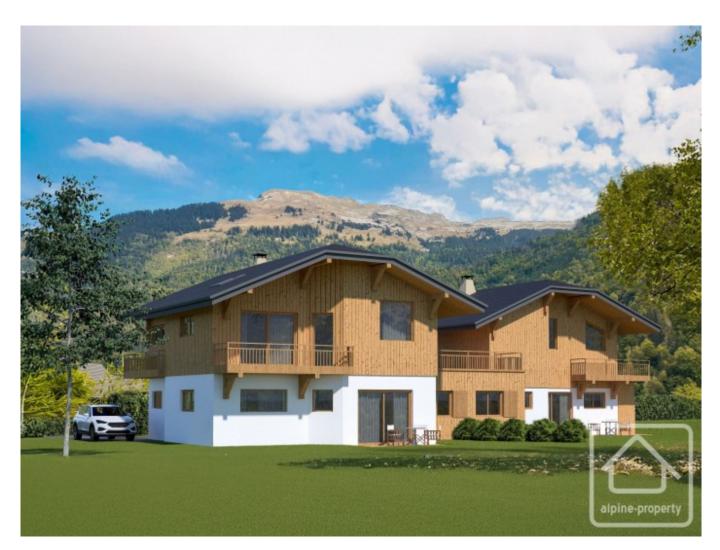

# L'Eterl, Lot 2

Samoëns, Samoëns & Vallée, Grand Massif

495 000 €uros

## **Property Description**

Set in the idyllic hamlet of Vallon d'en Haut, L'ETERL is an exclusive new development designed to immerse you in the stunning beauty of the surrounding mountain scenery.

This charming property comprises of four thoughtfully crafted apartments divided over two buildings, offering twoand three-bedroom options. Each home features spacious, carefully designed interiors, with all of the properties enjoying dual orientations and private outdoor spaces such as balconies or gardens—perfect for savouring the fresh alpine air.

Built to RE2020 environmental standards, the development ensures energy efficiency, with individual heat pumps providing underfloor hydraulic heating and hot water.

Located just a five-minute drive from the Samoëns gondola and four minutes from the heart of Samoëns village, L'ETERL offers a prime location for both winter and summer activities. A short ten-minute walk will take you to peaceful riverside paths, and a ski shuttle stop is conveniently located just 100 meters from the property. Furthermore, Samoëns is only an hour's drive from Geneva International Airport, ensuring easy access for yearround getaways or international travel.