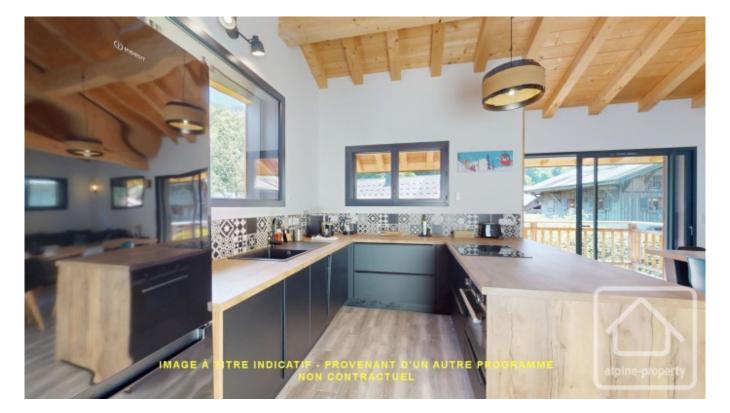

While the kitchen is not included, we are pleased to recommend skilled local artisans who can provide tailored quotes for its installation.

Spacious underground garages are also available to purchase with his property. Please find a list of garage sizes and prices below.

Lot 5 ---- 67.70m2 ---- 34,500€ Lot 6 ---- 30.40m2 ---- 23,500€ Lot 7 ---- 22.00m2 ---- 20,000€ Lot 8 ---- 33.30m2 ---- 25,500€ Lot 9 ---- 45.70m2 ---- 29,500€

For an idea of the excellent standard of interior finishing to be expected in the L'Eterl project, please click on this link to view another project completed by the same developer:-