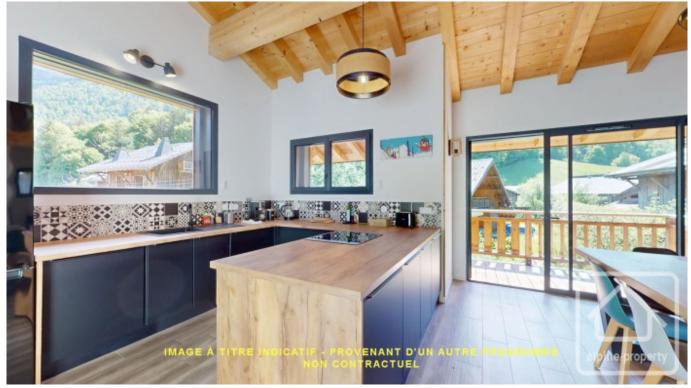

## **Property Description**

Set in the idyllic hamlet of Vallon d'en Haut, L'ETERL is an exclusive new development designed to immerse you in the stunning beauty of the surrounding mountain scenery.

This charming property comprises of four thoughtfully crafted apartments divided over two buildings, offering twoand three-bedroom options. Each home features spacious, carefully designed interiors, with all of the properties enjoying dual orientations and private outdoor spaces such as balconies or gardens—perfect for savouring the fresh alpine air.

Apartment 2 is a spacious 79m<sup>2</sup> first-floor residence designed for both comfort and practicality. The layout includes an entrance hall with built-in storage, a separate WC, a bathroom, an ensuite master bedroom with a walk-in wardrobe, an additional bedroom, and an open-plan kitchen and living area. From the living space, you'll step onto a south-facing 6.5m<sup>2</sup> balcony, and a 6.3m<sup>2</sup> west facing balcony.

While the kitchen is not included, we are pleased to recommend skilled local artisans who can provide tailored quotes for its installation.

Spacious underground garages are also available to purchase with his property. Please find a list of garage sizes and prices below.