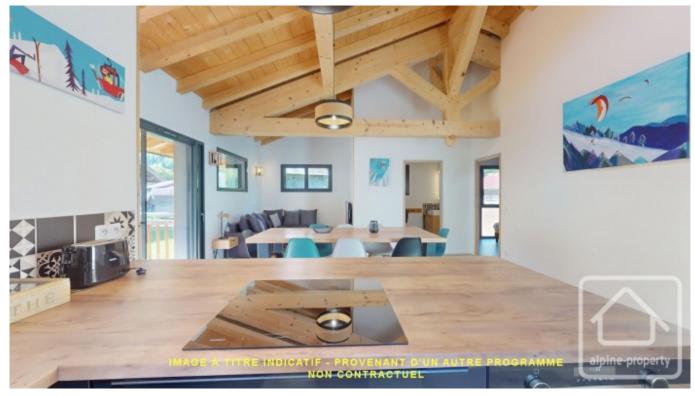

Apartment 2 is a spacious 79m<sup>2</sup> first-floor residence designed for both comfort and practicality. The layout includes an entrance hall with built-in storage, a separate WC, a bathroom, an ensuite master bedroom with a walk-in wardrobe, an additional bedroom, and an open-plan kitchen and living area. From the living space, you'll step onto a south-facing 6.5m<sup>2</sup> balcony, and a 6.3m<sup>2</sup> west facing balcony.