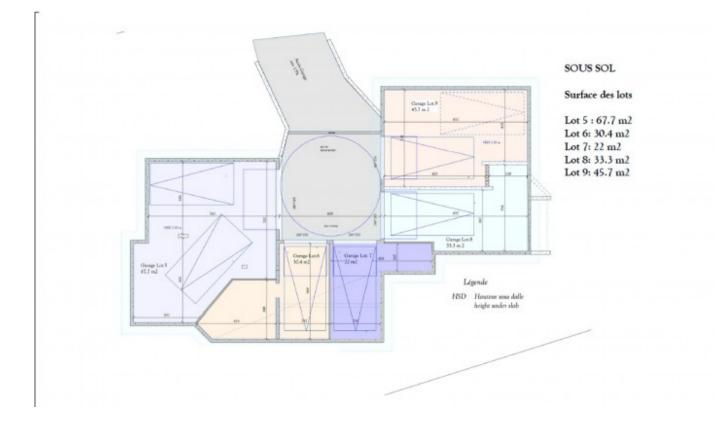

While the kitchen is not included, we are pleased to recommend skilled local artisans who can provide tailored quotes for its installation.

Spacious underground garages are also available to purchase with his property. Please find a list of garage sizes and prices below.

The delivery of this project is planned for the first trimester of 2027.

Garages available:-Lot 5 ---- 67.70m2 ---- 34,500€ Lot 6 ---- 30.40m2 ---- 23,500€ Lot 7 ---- 22.00m2 ---- 20,000€ Lot 8 ---- 33.30m2 ---- 25,500€ Lot 9 ---- 45.70m2 ---- 29,500€