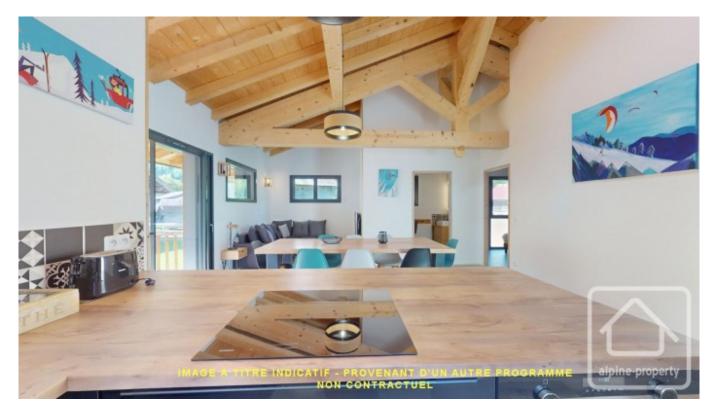

## **Property Description**

Set in the idyllic hamlet of Vallon d'en Haut, L'ETERL is an exclusive new development designed to immerse you in the stunning beauty of the surrounding mountain scenery.

This charming property comprises of four thoughtfully crafted apartments divided over two buildings, offering twoand three-bedroom options.

Each home features spacious, carefully designed interiors, with all of the properties enjoying dual orientations and private outdoor spaces such as balconies or gardens.

Built to RE2020 environmental standards, the development ensures energy efficiency, with individual heat pumps providing underfloor hydraulic heating and hot water.

Apartment 1 is a spacious 85.71m<sup>2</sup> ground-floor residence designed for both comfort and practicality. The layout includes an entrance hall with built-in storage, a separate WC, a bathroom, an ensuite master bedroom with a walk-in wardrobe, two additional bedrooms, and an open-plan kitchen and living area. From the living space, you'll step onto a south-facing terrace that opens into a 182m<sup>2</sup> southeast-facing private garden.