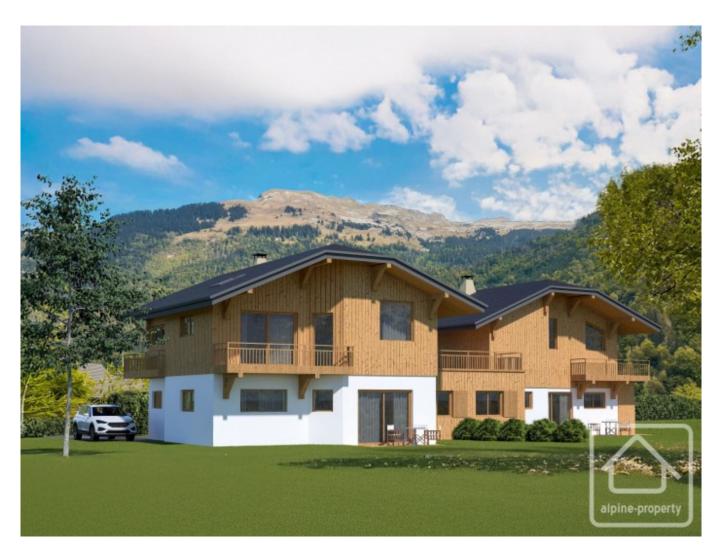

## **Property Description**

Set in the idyllic hamlet of Vallon d'en Haut, L'ETERL is an exclusive new development designed to immerse you in the stunning beauty of the surrounding mountain scenery.

This charming property comprises of four thoughtfully crafted apartments divided over two buildings, offering twoand three-bedroom options.

Each home features spacious, carefully designed interiors, with all of the properties enjoying dual orientations and private outdoor spaces such as balconies or gardens.

Built to RE2020 environmental standards, the development ensures energy efficiency, with individual heat pumps providing underfloor hydraulic heating and hot water.

Located just a five-minute drive from the Samoëns gondola and four minutes from the heart of Samoëns village, L'ETERL offers a prime location for both winter and summer activities. A short ten-minute walk will take you to peaceful riverside paths, and a ski shuttle stop is conveniently located just 100 metres from the property. Furthermore, Samoëns is only an hour's drive from Geneva International Airport, ensuring easy access for yearround getaways or international travel.