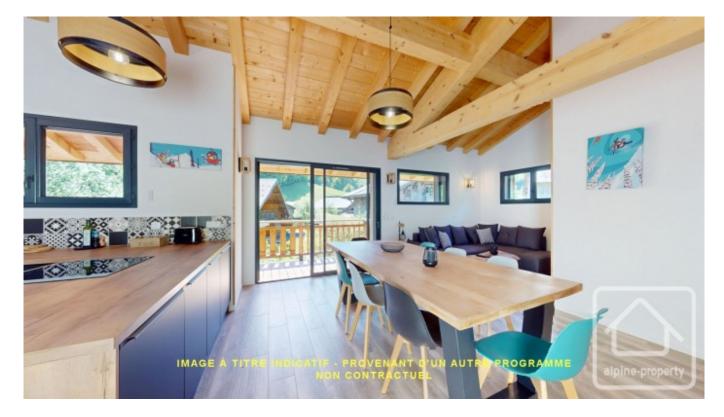

## **Property Description**

Set in the idyllic hamlet of Vallon d'en Haut, L'ETERL is an exclusive new development designed to immerse you in the stunning beauty of the surrounding mountain scenery.

This charming property comprises of four thoughtfully crafted apartments divided over two buildings, offering twoand three-bedroom options.

Each home features spacious, carefully designed interiors, with all of the properties enjoying dual orientations and private outdoor spaces such as balconies or gardens.

Built to RE2020 environmental standards, the development ensures energy efficiency, with individual heat pumps providing underfloor hydraulic heating and hot water.

Apartment 1 is a spacious 85.71m<sup>2</sup> ground-floor residence designed for both comfort and practicality. The layout includes an entrance hall with built-in storage, a separate WC, a bathroom, an ensuite master bedroom with a walk-in wardrobe, two additional bedrooms, and an open-plan kitchen and living area. From the living space, you'll step onto a south-facing terrace that opens into a 182m<sup>2</sup> southeast-facing private garden.