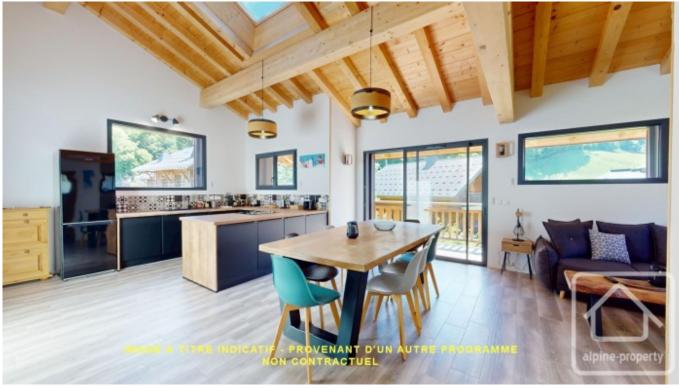

## **Property Description**

Set in the idyllic hamlet of Vallon d'en Haut, L'ETERL is an exclusive new development designed to immerse you in the stunning beauty of the surrounding mountain scenery.

This charming property comprises of four thoughtfully crafted apartments divided over two buildings, offering twoand three-bedroom options.

Each home features spacious, carefully designed interiors, with all of the properties enjoying dual orientations and private outdoor spaces such as balconies or gardens.

Built to RE2020 environmental standards, the development ensures energy efficiency, with individual heat pumps providing underfloor hydraulic heating and hot water.

Apartment 1 is a spacious 85.71m<sup>2</sup> ground-floor residence designed for both comfort and practicality. The layout includes an entrance hall with built-in storage, a separate WC, a bathroom, an ensuite master bedroom with a walk-in wardrobe, two additional bedrooms, and an open-plan kitchen and living area. From the living space, you'll step onto a south-facing terrace that opens into a 182m<sup>2</sup> southeast-facing private garden.