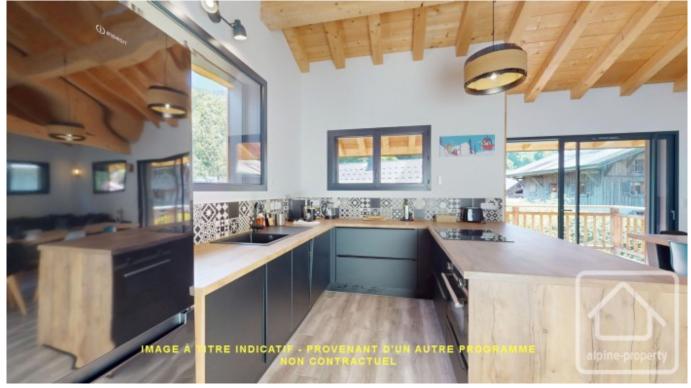

## **Property Description**

Set in the idyllic hamlet of Vallon d'en Haut, L'ETERL is an exclusive new development designed to immerse you in the stunning beauty of the surrounding mountain scenery.

This charming property comprises of four thoughtfully crafted apartments divided over two buildings, offering twoand three-bedroom options.

Each home features spacious, carefully designed interiors, with all of the properties enjoying dual orientations and private outdoor spaces such as balconies or gardens.

Built to RE2020 environmental standards, the development ensures energy efficiency, with individual heat pumps providing underfloor hydraulic heating and hot water.

Apartment 1 is a spacious 85.71m<sup>2</sup> ground-floor residence designed for both comfort and practicality. The layout includes an entrance hall with built-in storage, a separate WC, a bathroom, an ensuite master bedroom with a walk-in wardrobe, two additional bedrooms, and an open-plan kitchen and living area. From the living space, you'll step onto a south-facing terrace that opens into a 182m<sup>2</sup> southeast-facing private garden.

While the kitchen is not included, we are pleased to recommend skilled local artisans who can provide tailored quotes for its installation.

Spacious underground garages are also available to purchase with his property. Please find a list of garage sizes and prices below.