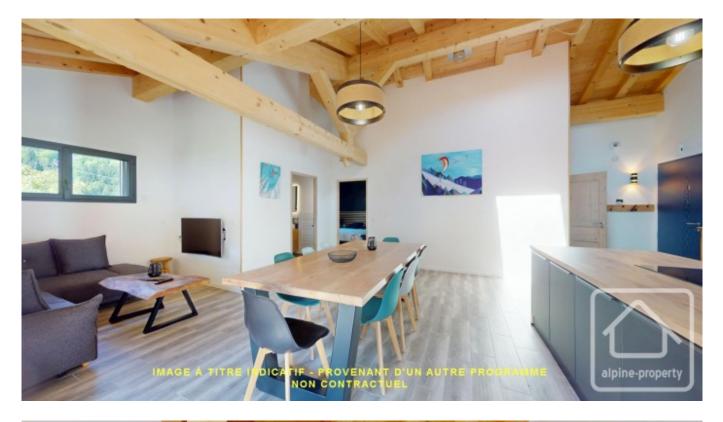

## **Property Description**

Set in the idyllic hamlet of Vallon d'en Haut, L'ETERL is an exclusive new development designed to immerse you in the stunning beauty of the surrounding mountain scenery.

This charming property comprises of four thoughtfully crafted apartments divided over two buildings, offering twoand three-bedroom options.

Each home features spacious, carefully designed interiors, with all of the properties enjoying dual orientations and private outdoor spaces such as balconies or gardens.

Built to RE2020 environmental standards, the development ensures energy efficiency, with individual heat pumps providing underfloor hydraulic heating and hot water.

Apartment 1 is a spacious 85.71m<sup>2</sup> ground-floor residence designed for both comfort and practicality. The layout includes an entrance hall with built-in storage, a separate WC, a bathroom, an ensuite master bedroom with a walk-in wardrobe, two additional bedrooms, and an open-plan kitchen and living area. From the living space, you'll step onto a south-facing terrace that opens into a 182m<sup>2</sup> southeast-facing private garden.