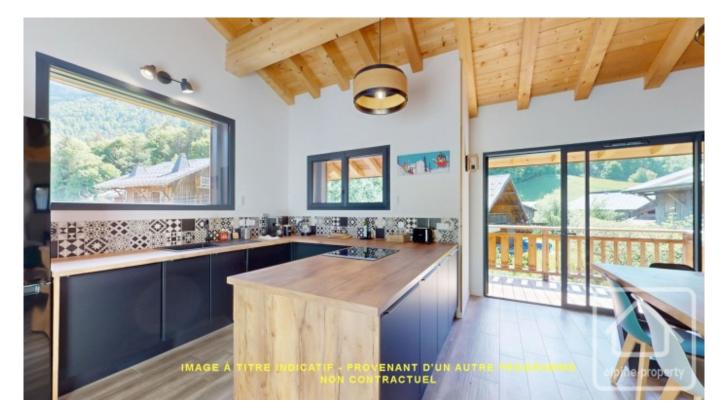

## **Property Description**

Set in the idyllic hamlet of Vallon d'en Haut, L'ETERL is an exclusive new development designed to immerse you in the stunning beauty of the surrounding mountain scenery.

This charming property comprises of four thoughtfully crafted apartments divided over two buildings, offering twoand three-bedroom options.

Each home features spacious, carefully designed interiors, with all of the properties enjoying dual orientations and private outdoor spaces such as balconies or gardens.

Built to RE2020 environmental standards, the development ensures energy efficiency, with individual heat pumps providing underfloor hydraulic heating and hot water.

Apartment 1 is a spacious 85.71m<sup>2</sup> ground-floor residence designed for both comfort and practicality. The layout includes an entrance hall with built-in storage, a separate WC, a bathroom, an ensuite master bedroom with a walk-in wardrobe, two additional bedrooms, and an open-plan kitchen and living area. From the living space, you'll step onto a south-facing terrace that opens into a 182m<sup>2</sup> southeast-facing private garden.

While the kitchen is not included, we are pleased to recommend skilled local artisans who can provide tailored quotes for its installation.

Spacious underground garages are also available to purchase with his property. Please find a list of garage sizes and prices below.