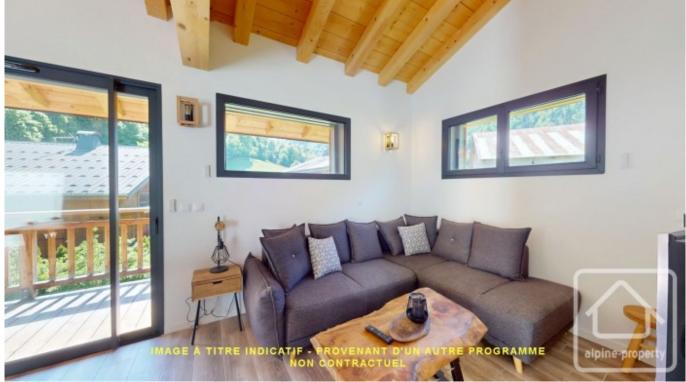

## **Property Description**

Set in the idyllic hamlet of Vallon d'en Haut, L'ETERL is an exclusive new development designed to immerse you in the stunning beauty of the surrounding mountain scenery.

This charming property comprises of four thoughtfully crafted apartments divided over two buildings, offering twoand three-bedroom options.

Each home features spacious, carefully designed interiors, with all of the properties enjoying dual orientations and private outdoor spaces such as balconies or gardens.

Built to RE2020 environmental standards, the development ensures energy efficiency, with individual heat pumps providing underfloor hydraulic heating and hot water.

Apartment 1 is a spacious 85.71m<sup>2</sup> ground-floor residence designed for both comfort and practicality. The layout includes an entrance hall with built-in storage, a separate WC, a bathroom, an ensuite master bedroom with a walk-in wardrobe, two additional bedrooms, and an open-plan kitchen and living area. From the living space, you'll step onto a south-facing terrace that opens into a 182m<sup>2</sup> southeast-facing private garden.