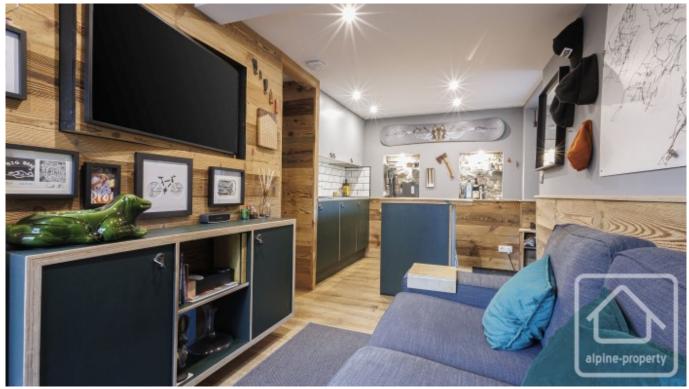

The apartment is a neat 23m2, but the space has been absolutely optimised, and offers a fully fitted and equipped kitchen with central island, allowing both food preparation and entertaining space. The lounge area is cosy and calming, with a sofa and additional windowsill bench seat for relaxation. The sleeping quarters comprise a large double bed with underbed storage and two wardrobes, as well as an ingenious pivoting TV design, allowing you to watch TV from the comfort of the sofa or when tucked up in bed!