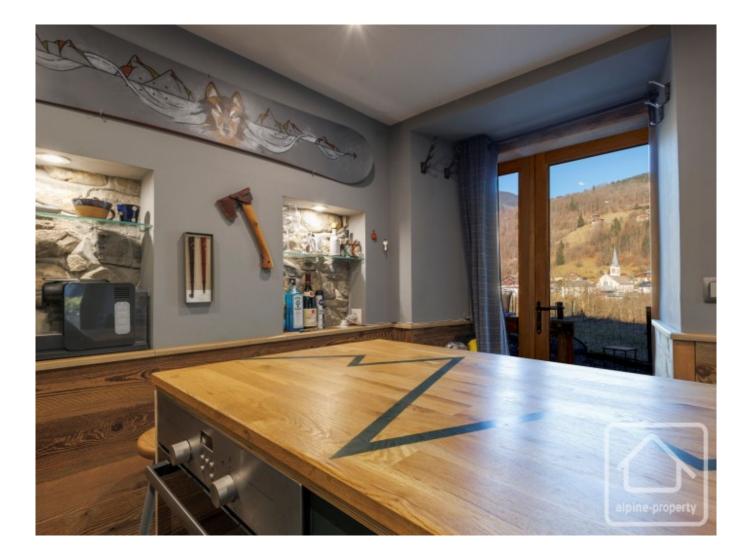

The apartment is a neat 23m2, but the space has been absolutely optimised, and offers a fully fitted and equipped kitchen with central island, allowing both food preparation and entertaining space. The lounge area is cosy and calming, with a sofa and additional windowsill bench seat for relaxation. The sleeping quarters comprise a large double bed with underbed storage and two wardrobes, as well as an ingenious pivoting TV design, allowing you to watch TV from the comfort of the sofa or when tucked up in bed!

The apartment is situated on the garden level of this small and characterful residence. The property is fully double glazed, and has been rewired, including new underfloor heating. With dual aspect windows, the apartment is also bright and sunny. Outside, there is communal space for you to enjoy, with a seating area overlooking the wonderful views across the village. It's the perfect spot for a morning coffee or evening drinks with friends. The apartment is also sold with an external storage locker, with space for skis or a bike.