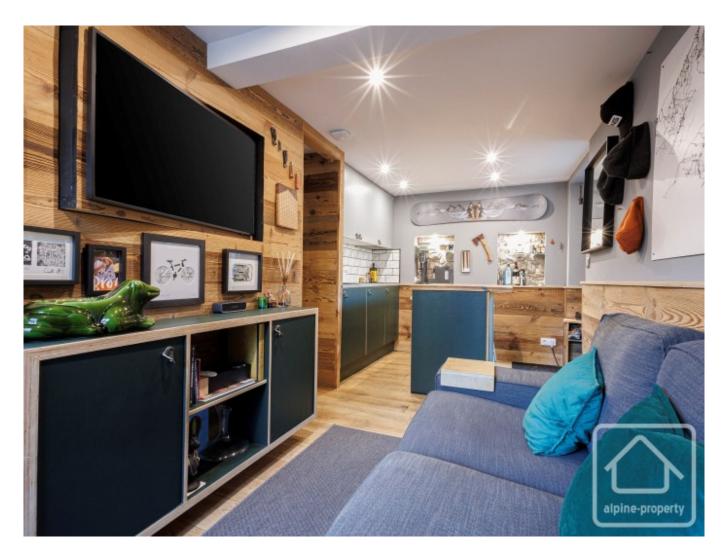

# **Property Description**

We are delighted to present Appt le Bertrand for sale. This is a beautifully refurbished studio-style apartment, with high-quality fixtures and fittings and superb attention to detail. The renovation has been carried out with style and flair, and will certainly bring a smile to any prospective buyer's face. With an enviable location within easy walking distance to the village centre, and super views from the courtyard garden, there is a lot to like!

The apartment is a neat 23m2, but the space has been absolutely optimised, and offers a fully fitted and equipped kitchen with central island, allowing both food preparation and entertaining space. The lounge area is cosy and calming, with a sofa and additional windowsill bench seat for relaxation. The sleeping quarters comprise a large double bed with underbed storage and two wardrobes, as well as an ingenious pivoting TV design, allowing you to watch TV from the comfort of the sofa or when tucked up in bed!