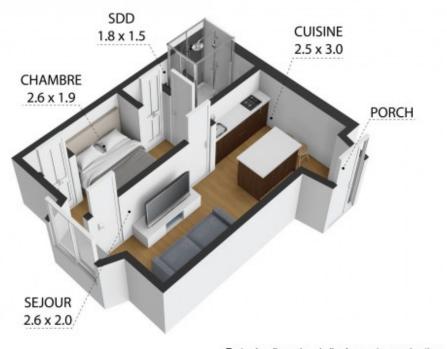

## **Key Features**

| Price                    | 120 000 €uros            |
|--------------------------|--------------------------|
|                          |                          |
| Status                   | SOLD                     |
| Last updated             | 01/08/2025               |
| Area                     | Portes Du Soleil         |
| Location                 | St Jean d'Aulps & Vallée |
| Village                  | Saint Jean d'Aulps       |
| Bathrooms                | 1                        |
| Floor area               | 19.4 m <sup>2</sup>      |
| Heating                  | Underfloor heating       |
| Ski access               | Ski bus                  |
| Nearest skiing           | 2.2 km                   |
| Nearest shops            | 650 m                    |
| Garden                   | Yes                      |
| Drainage                 | Mains drains             |
| Number of lots           | 8                        |
| Procédure en cours       | No                       |
| Energy efficiency rating | F (486)                  |
| CO2 emissions            | C (15)                   |
| Agency fees              | Paid by the seller       |
|                          |                          |

The apartment is a neat 23m2, but the space has been absolutely optimised, and offers a fully fitted and equipped kitchen with central island, allowing both food preparation and entertaining space. The lounge area is cosy and calming, with a sofa and additional windowsill bench seat for relaxation. The sleeping quarters comprise a large double bed with underbed storage and two wardrobes, as well as an ingenious pivoting TV design, allowing you to watch TV from the comfort of the sofa or when tucked up in bed!