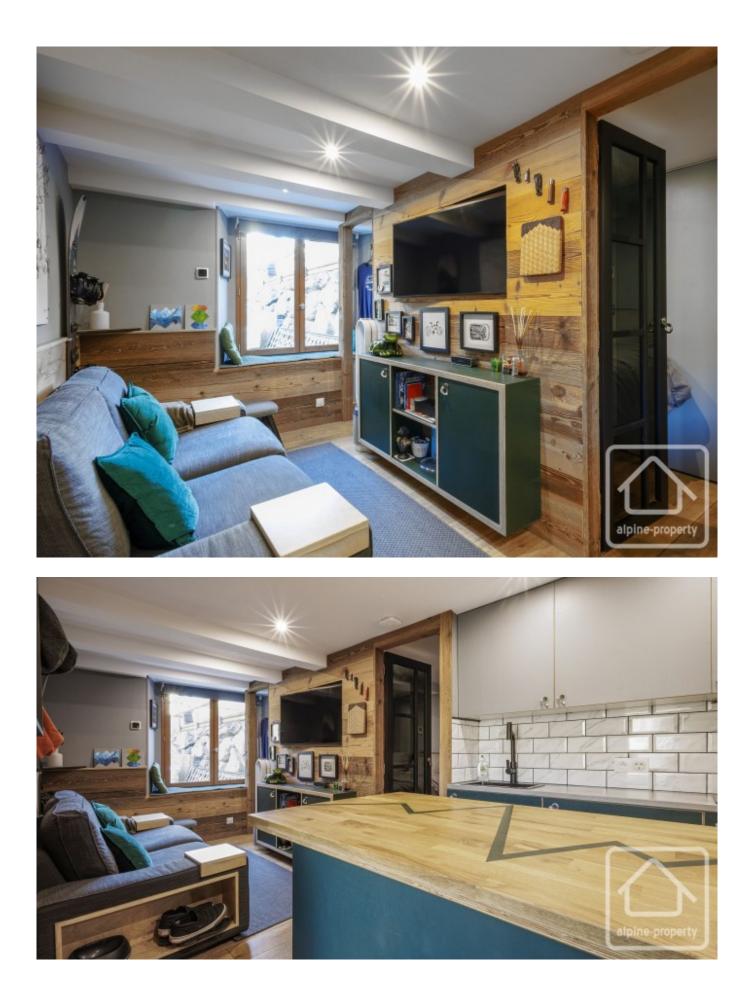

The apartment is a neat 23m2, but the space has been absolutely optimised, and offers a fully fitted and equipped kitchen with central island, allowing both food preparation and entertaining space. The lounge area is cosy and calming, with a sofa and additional windowsill bench seat for relaxation. The sleeping quarters comprise a large double bed with underbed storage and two wardrobes, as well as an ingenious pivoting TV design, allowing you to watch TV from the comfort of the sofa or when tucked up in bed!