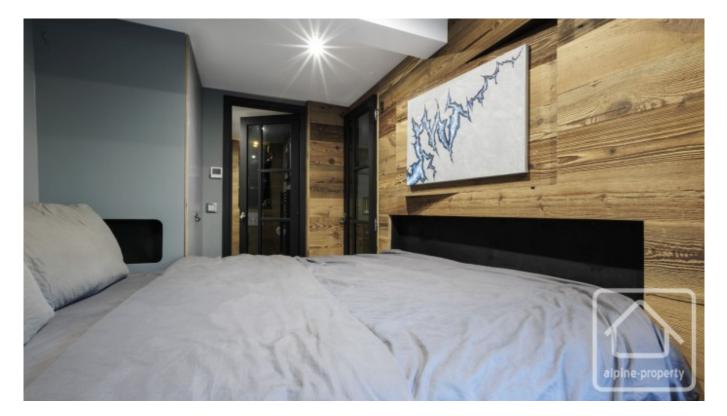

The apartment is a neat 23m2, but the space has been absolutely optimised, and offers a fully fitted and equipped kitchen with central island, allowing both food preparation and entertaining space. The lounge area is cosy and calming, with a sofa and additional windowsill bench seat for relaxation. The sleeping quarters comprise a large double bed with underbed storage and two wardrobes, as well as an ingenious pivoting TV design, allowing you to watch TV from the comfort of the sofa or when tucked up in bed!