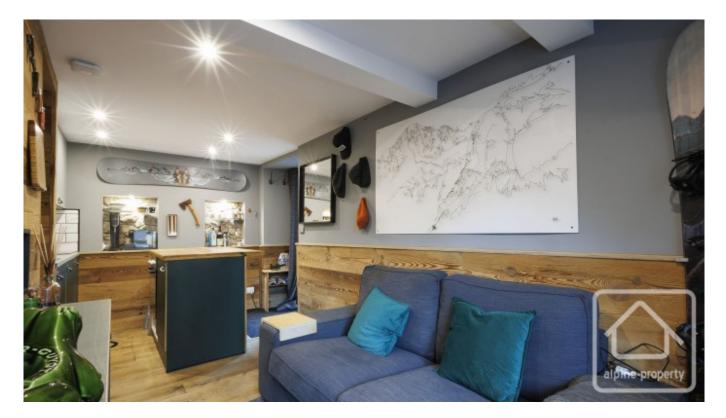

The apartment is a neat 23m2, but the space has been absolutely optimised, and offers a fully fitted and equipped kitchen with central island, allowing both food preparation and entertaining space. The lounge area is cosy and calming, with a sofa and additional windowsill bench seat for relaxation. The sleeping quarters comprise a large double bed with underbed storage and two wardrobes, as well as an ingenious pivoting TV design, allowing you to watch TV from the comfort of the sofa or when tucked up in bed!