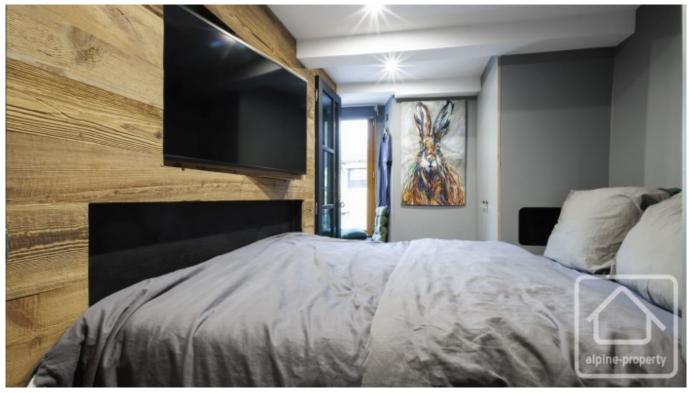

The apartment is a neat 23m2, but the space has been absolutely optimised, and offers a fully fitted and equipped kitchen with central island, allowing both food preparation and entertaining space. The lounge area is cosy and calming, with a sofa and additional windowsill bench seat for relaxation. The sleeping quarters comprise a large double bed with underbed storage and two wardrobes, as well as an ingenious pivoting TV design, allowing you to watch TV from the comfort of the sofa or when tucked up in bed!