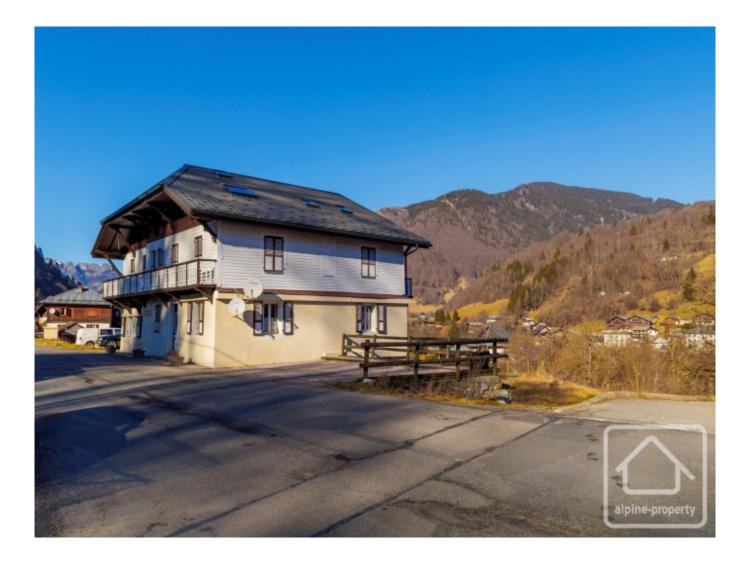

The apartment is situated on the garden level of this small and characterful residence. The property is fully double glazed, and has been rewired, including new underfloor heating. With dual aspect windows, the apartment is also bright and sunny. Outside, there is communal space for you to enjoy, with a seating area overlooking the wonderful views across the village. It's the perfect spot for a morning coffee or evening drinks with friends. The apartment is also sold with an external storage locker, with space for skis or a bike.

The apartment is a short 5 minute walk to the village centre, where you can buy your morning baguette, enjoy a leisurely lunch, or make the most of the après-ski in the village's shops, bars and restaurants. The ski bus stops right outside the apartment building, to whisk you straight up to the slopes in St Jean d'Aulps, or connect with the bus to Morzine for the wider Portes du Soleil.