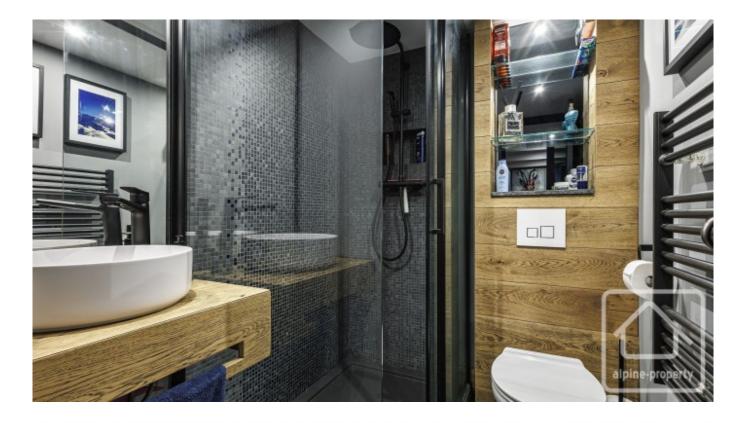

The bathroom is spacious and stylish, with a large, fully tiled walk-in shower, a WC and a sink unit, a heated towel rail, and good storage. Laundry facilities are cleverly hidden in a built-in cupboard at the entrance to the bathroom.