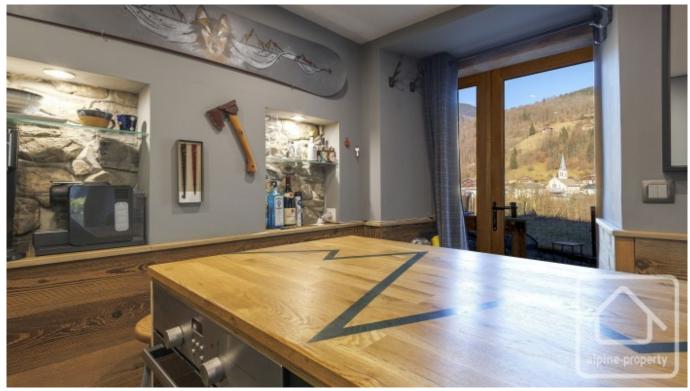

# **Property Description**

We are delighted to present Appt le Bertrand for sale. This is a beautifully refurbished studio-style apartment, with high-quality fixtures and fittings and superb attention to detail. The renovation has been carried out with style and flair, and will certainly bring a smile to any prospective buyer's face. With an enviable location within easy walking distance to the village centre, and super views from the courtyard garden, there is a lot to like!

The apartment is situated on the garden level of this small and characterful residence. The property is fully double glazed, and has been rewired, including new underfloor heating. With dual aspect windows, the apartment is also bright and sunny. Outside, there is communal space for you to enjoy, with a seating area overlooking the wonderful views across the village. It's the perfect spot for a morning coffee or evening drinks with friends. The apartment is also sold with an external storage locker, with space for skis or a bike.