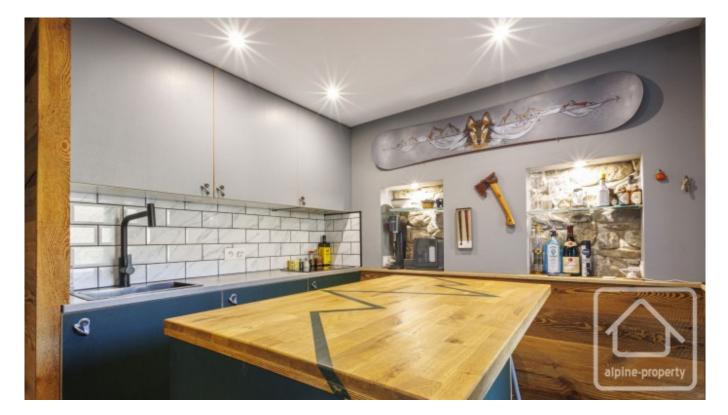

The apartment is a neat 23m2, but the space has been absolutely optimised, and offers a fully fitted and equipped kitchen with central island, allowing both food preparation and entertaining space. The lounge area is cosy and calming, with a sofa and additional windowsill bench seat for relaxation. The sleeping quarters comprise a large double bed with underbed storage and two wardrobes, as well as an ingenious pivoting TV design, allowing you to watch TV from the comfort of the sofa or when tucked up in bed!