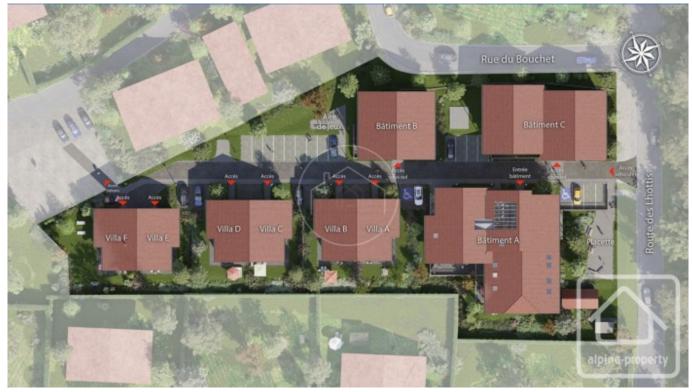

Terres de Lhottis features 34 apartments and 6 villas, ranging from one to four bedrooms, spread across six buildings. These properties boast spacious, thoughtfully designed interiors, with most offering dual orientations and private balconies or terraces to fully embrace the fresh mountain air. Meticulously crafted to harmonize with the surrounding landscape and the village's alpine charm, the development adheres to RE2020 environmental standards. Architectural elements such as wooden cladding and spires have been incorporated into the façades to enhance its natural integration into the environment.

Located just a 3-minute drive from the Morillon gondola, 10 minutes from the Samoëns gondola, and only 10minutes walk to Morillon's local lake, Lac Bleu, this development offers an ideal location for both summer and winter activities. Additionally, Verchaix is just an hour's drive from Geneva International Airport, providing convenient year-round access.