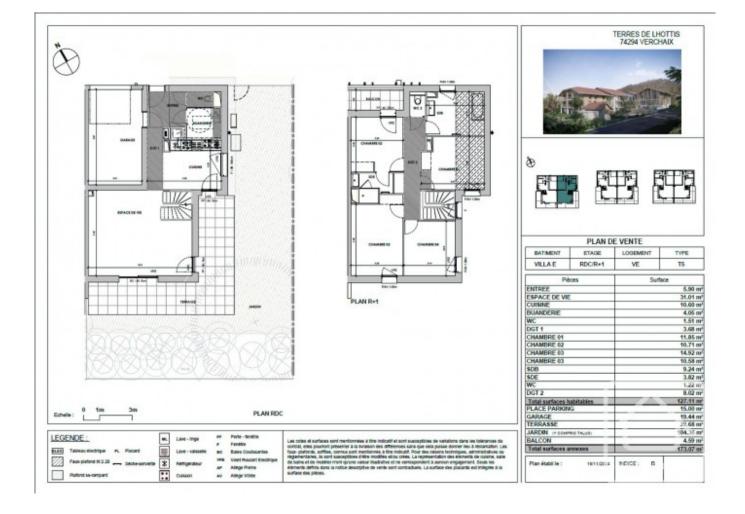

VILLA E is a spacious 127.11m<sup>2</sup> two-level semi-detached villa. On the ground floor, you will find a spacious 19.44m<sup>2</sup> garage, a laundry room, a WC, a kitchen area, and a generous south facing living area that opens onto a 29.68m<sup>2</sup> southeast-facing terrace and a large 104.36m<sup>2</sup> private garden.

On the second floor, the villa offers a bathroom, a separate WC, and four bedrooms. One of the bedrooms includes an ensuite shower room, and a 4.59m<sup>2</sup> north facing balcony. This property also includes a private parking space.