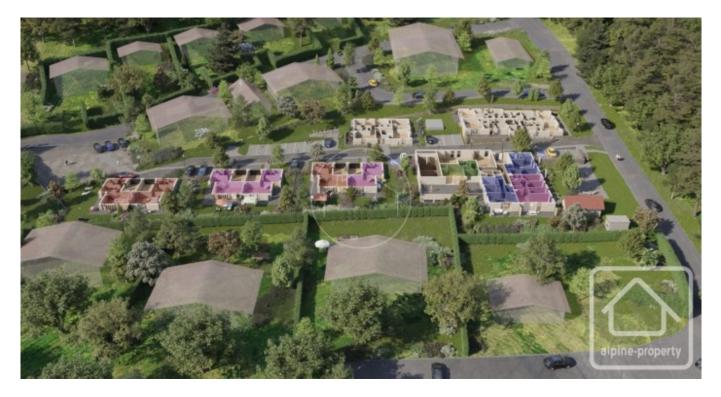

Terres de Lhottis features 34 apartments and 6 villas, ranging from one to four bedrooms, spread across six buildings. These properties boast spacious, thoughtfully designed interiors, with most offering dual orientations and private balconies or terraces to fully embrace the fresh mountain air. Meticulously crafted to harmonize with the surrounding landscape and the village's alpine charm, the development adheres to RE2020 environmental standards. Architectural elements such as wooden cladding and spires have been incorporated into the façades to enhance its natural integration into the environment.

Located just a 3-minute drive from the Morillon gondola, 10 minutes from the Samoëns gondola, and only 10minutes walk to Morillon's local lake, Lac Bleu, this development offers an ideal location for both summer and winter activities. Additionally, Verchaix is just an hour's drive from Geneva International Airport, providing convenient year-round access.