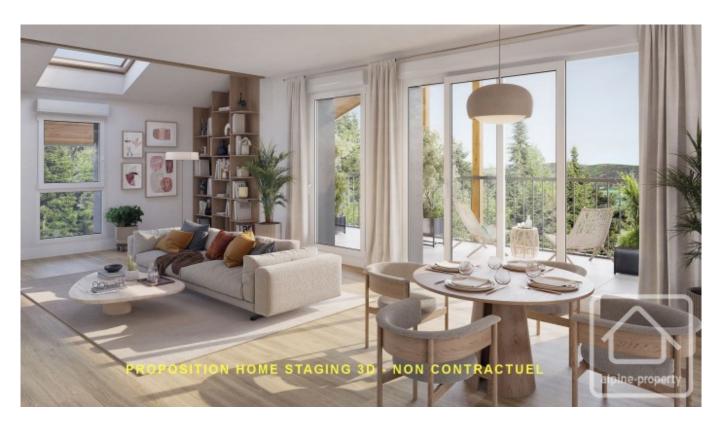

## **Property Description**

Situated in the picturesque village of Verchaix, Terres de Lhottis is a distinctive new development designed to maximize sunlight and offer breathtaking views of the surrounding mountain landscapes.

Terres de Lhottis features 34 apartments and 6 villas, ranging from one to four bedrooms, spread across six buildings. These properties boast spacious, thoughtfully designed interiors, with most offering dual orientations and private balconies or terraces to fully embrace the fresh mountain air. Meticulously crafted to harmonize with the surrounding landscape and the village's alpine charm, the development adheres to RE2020 environmental standards. Architectural elements such as wooden cladding and spires have been incorporated into the façades to enhance its natural integration into the environment.

VILLA E is a spacious 127.11m<sup>2</sup> two-level semi-detached villa. On the ground floor, you will find a spacious 19.44m<sup>2</sup> garage, a laundry room, a WC, a kitchen area, and a generous south facing living area that opens onto a 29.68m<sup>2</sup> southeast-facing terrace and a large 104.36m<sup>2</sup> private garden.