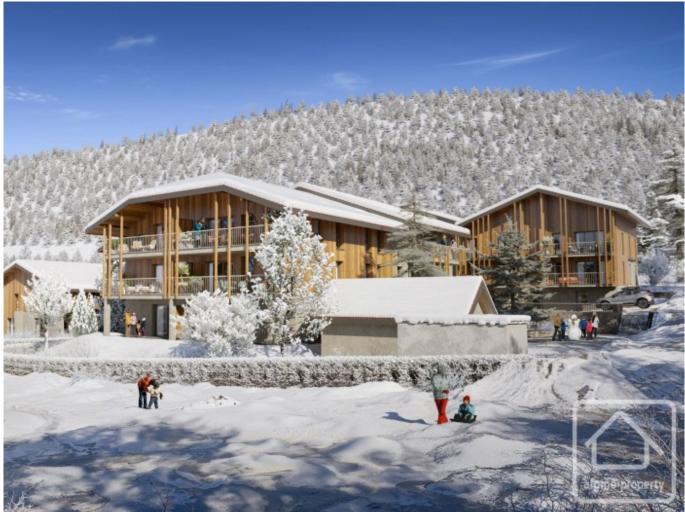

## **Property Description**

Situated in the picturesque village of Verchaix, Terres de Lhottis is a distinctive new development designed to maximize sunlight and offer breathtaking views of the surrounding mountain landscapes.

Terres de Lhottis features 34 apartments and 6 villas, ranging from one to four bedrooms, spread across six buildings. These properties boast spacious, thoughtfully designed interiors, with most offering dual orientations and private balconies or terraces to fully embrace the fresh mountain air. Meticulously crafted to harmonize with the surrounding landscape and the village's alpine charm, the development adheres to RE2020 environmental standards. Architectural elements such as wooden cladding and spires have been incorporated into the façades to enhance its natural integration into the environment.