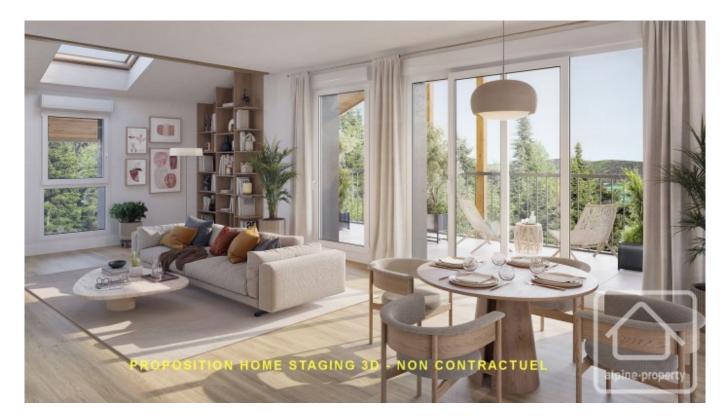

Villa C is a spacious 115.48m<sup>2</sup> two-level semi-detached villa. On the ground floor, you will find a spacious 19.43m<sup>2</sup> garage, a laundry room, a WC, a kitchen area, and a generous south-facing living area that opens onto a 29.59m<sup>2</sup> southeast-facing terrace and a large 115.92m<sup>2</sup> private garden.

On the second floor, the villa offers a bathroom, a separate WC, and three bedrooms. One of the bedrooms includes an ensuite shower room and access to a 4.59m<sup>2</sup> north-facing balcony. This property also includes a private parking space.