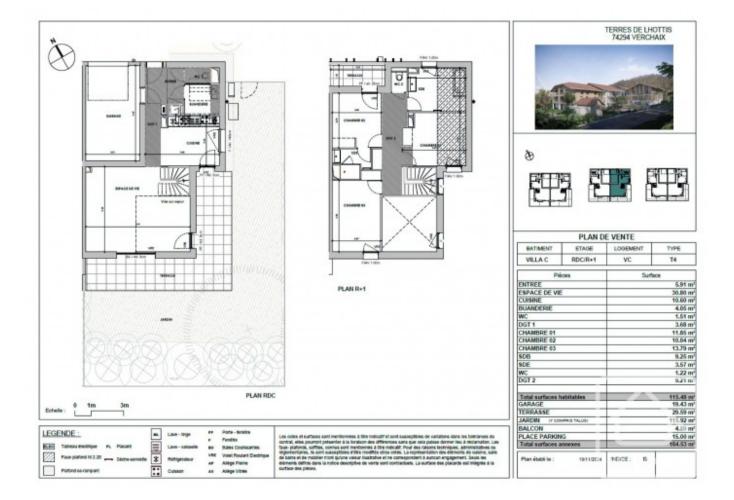

Villa C is a spacious 115.48m<sup>2</sup> two-level semi-detached villa. On the ground floor, you will find a spacious 19.43m<sup>2</sup> garage, a laundry room, a WC, a kitchen area, and a generous south-facing living area that opens onto a 29.59m<sup>2</sup> southeast-facing terrace and a large 115.92m<sup>2</sup> private garden.

On the second floor, the villa offers a bathroom, a separate WC, and three bedrooms. One of the bedrooms includes an ensuite shower room and access to a 4.59m<sup>2</sup> north-facing balcony. This property also includes a private parking space.