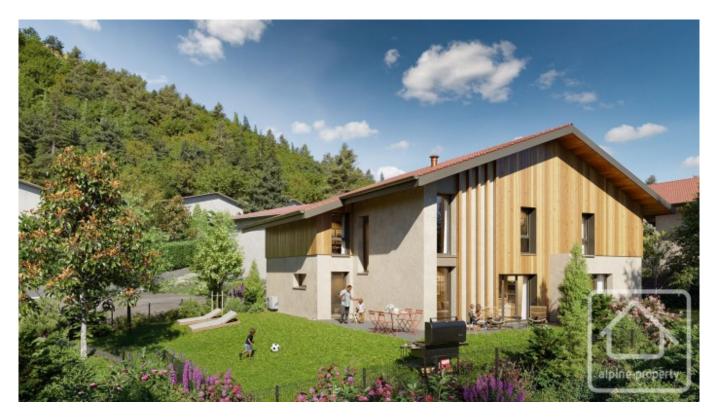

# Terre de Lhottis, Villa C

## **Property Description**

Situated in the picturesque village of Verchaix, Terres de Lhottis is a distinctive new development designed to maximize sunlight and offer breathtaking views of the surrounding mountain landscapes.

Terres de Lhottis features 34 apartments and 6 villas, ranging from one to four bedrooms, spread across six buildings. These properties boast spacious, thoughtfully designed interiors, with most offering dual orientations and private balconies or terraces to fully embrace the fresh mountain air. Meticulously crafted to harmonize with the surrounding landscape and the village's alpine charm, the development adheres to RE2020 environmental standards. Architectural elements such as wooden cladding and spires have been incorporated into the façades to enhance its natural integration into the environment.

Located just a 3-minute drive from the Morillon gondola, 10 minutes from the Samoëns gondola, and only 10minutes walk to Morillon's local lake, Lac Bleu, this development offers an ideal location for both summer and winter activities. Additionally, Verchaix is just an hour's drive from Geneva International Airport, providing convenient year-round access.