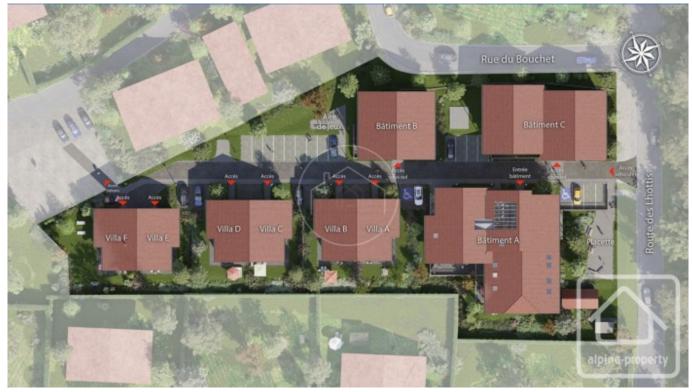

Terres de Lhottis features 34 apartments and 6 villas, ranging from one to four bedrooms, spread across six buildings. These properties boast spacious, thoughtfully designed interiors, with most offering dual orientations and private balconies or terraces to fully embrace the fresh mountain air. Meticulously crafted to harmonize with the surrounding landscape and the village's alpine charm, the development adheres to RE2020 environmental standards. Architectural elements such as wooden cladding and spires have been incorporated into the façades to enhance its natural integration into the environment.

The delivery of this project is planned for the first trimester of 2027.

Terre de Lhottis, Villa D

Terre de Lhottis, Villa E

Appts. Terre de Lhottis, T2

Appts. Terre de Lhottis, T3

Appts. Terre de Lhottis, T4