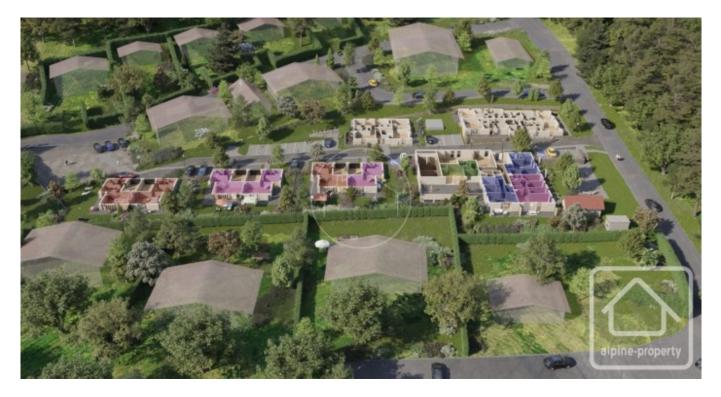

## **Property Description**

Situated in the picturesque village of Verchaix, Terres de Lhottis is a distinctive new development designed to maximize sunlight and offer breathtaking views of the surrounding mountain landscapes.

Terres de Lhottis features 34 apartments and 6 villas, ranging from one to four bedrooms, spread across six buildings. These properties boast spacious, thoughtfully designed interiors, with most offering dual orientations and private balconies or terraces to fully embrace the fresh mountain air. Meticulously crafted to harmonize with the surrounding landscape and the village's alpine charm, the development adheres to RE2020 environmental standards. Architectural elements such as wooden cladding and spires have been incorporated into the façades to enhance its natural integration into the environment.

Located just a 3-minute drive from the Morillon gondola, 10 minutes from the Samoëns gondola, and only 10minutes walk to Morillon's local lake, Lac Bleu, this development offers an ideal location for both summer and winter activities. Additionally, Verchaix is just an hour's drive from Geneva International Airport, providing convenient year-round access.