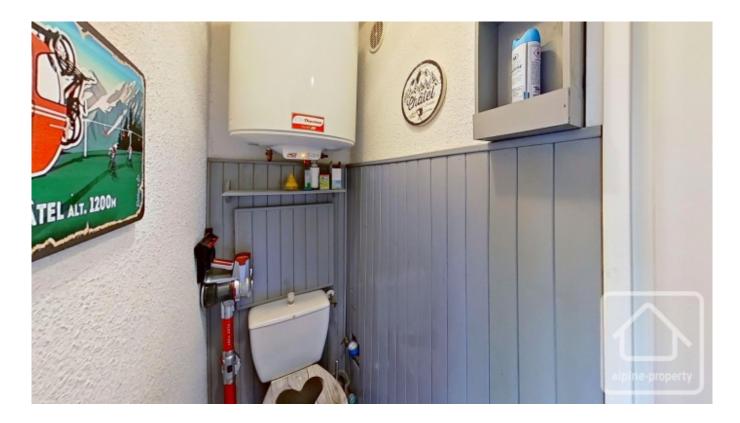

Entrance hall with "coin montagne" bunk bed sleeping area, shower room, separate WC, living/dining area with kitchenette and access to the east facing balcony.

There is ample parking outside and the property also benefits from a ski locker.