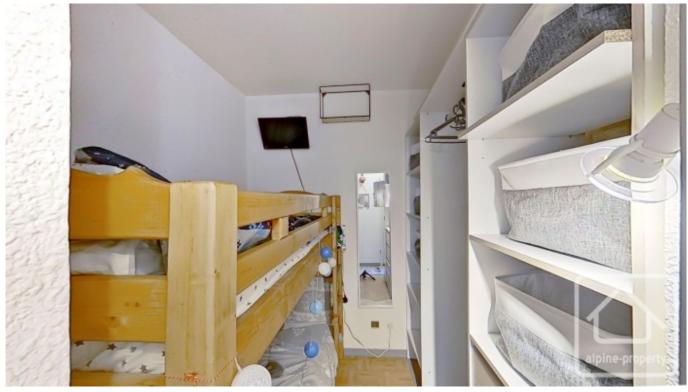

Entrance hall with "coin montagne" bunk bed sleeping area, shower room, separate WC, living/dining area with kitchenette and access to the east facing balcony.

There is ample parking outside and the property also benefits from a ski locker.