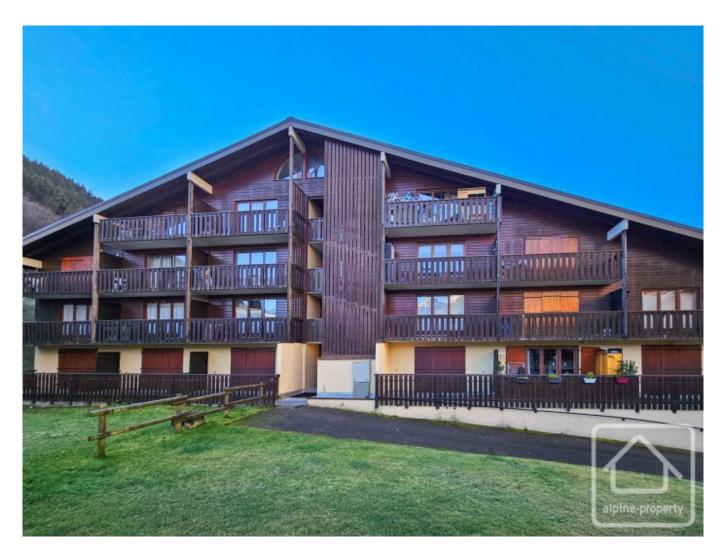

### **Property Description**

Studio Eterlou B is a charming 2nd floor studio apartment located in a quite location in the hamlet of Richebourg, not far from La Chapelle d'Abondance.

Built in 1990, the apartment is in good order throughout and comprises;

The building is located in the pretty hamlet of Richebourg, right on the border with Abondance and La Chapelle d'Abondance. There are a couple of shops just 200m away, and there is easy access to the path which borders the River Dranse (running from Chatel to Abondance). The centre of La Chapelle, and the ski area are approximately 2km away.