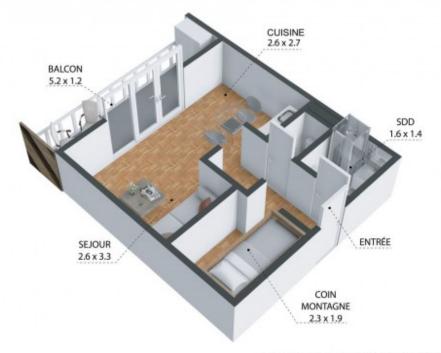

## **Key Features**

| Price                    | 99 000 €uros        |
|--------------------------|---------------------|
| Status                   | FOR SALE            |
| Last updated             | 15/06/2025          |
| Area                     | Portes Du Soleil    |
| Location                 | Châtel & Vallée     |
| Village                  | Abondance           |
| Bathrooms                | 1                   |
| Floor area               | 23.6 m <sup>2</sup> |
| Heating                  | Electric radiators  |
| Ski access               | Ski bus             |
| Nearest skiing           | 2 km                |
| Nearest shops            | 250 m               |
| Garage                   | None                |
| Drainage                 | Mains drains        |
| Taxe foncière            | 482.00 €uros        |
| Annual charges           | 788.00 €uros        |
| Number of lots           | 44                  |
| Procédure en cours       | No                  |
| Energy efficiency rating | D (244)             |
| CO2 emissions            | B (7)               |
| Agency fees              | Paid by the seller  |

Entrance hall with "coin montagne" bunk bed sleeping area, shower room, separate WC, living/dining area with kitchenette and access to the east facing balcony.

There is ample parking outside and the property also benefits from a ski locker.