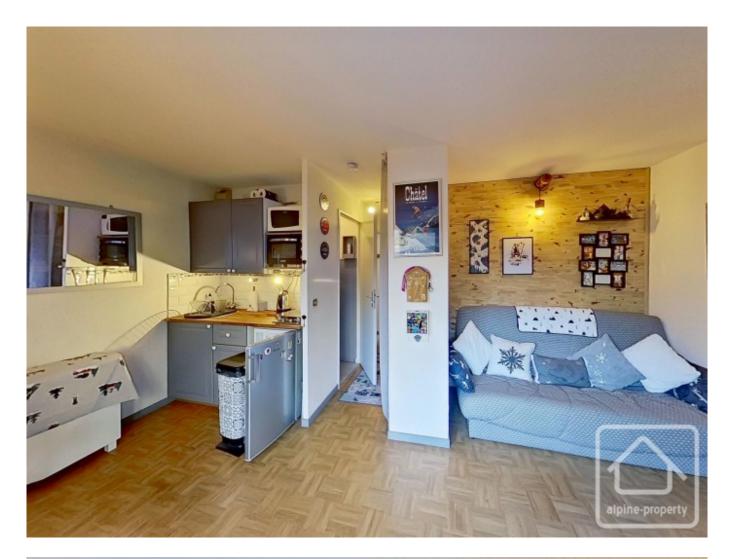

Entrance hall with "coin montagne" bunk bed sleeping area, shower room, separate WC, living/dining area with kitchenette and access to the east facing balcony.

There is ample parking outside and the property also benefits from a ski locker.