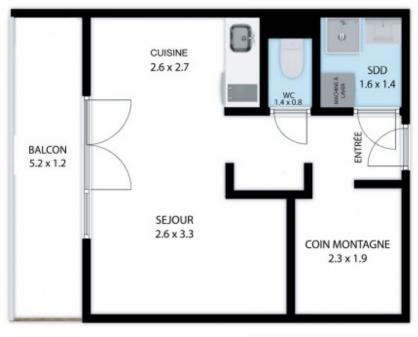

### **Property Description**

Studio Eterlou B is a charming 2nd floor studio apartment located in a quite location in the hamlet of Richebourg, not far from La Chapelle d'Abondance.

Built in 1990, the apartment is in good order throughout and comprises;

Entrance hall with "coin montagne" bunk bed sleeping area, shower room, separate WC, living/dining area with kitchenette and access to the east facing balcony.

There is ample parking outside and the property also benefits from a ski locker.

The property is covered by the copropriété rules.

Toutes les dimensions indiquées sont approximatives. The plans shown are approximate and for information purposes only.

Toutes les dimensions indiquées sont approximatives. The plans shown are approximate and for information purposes only.