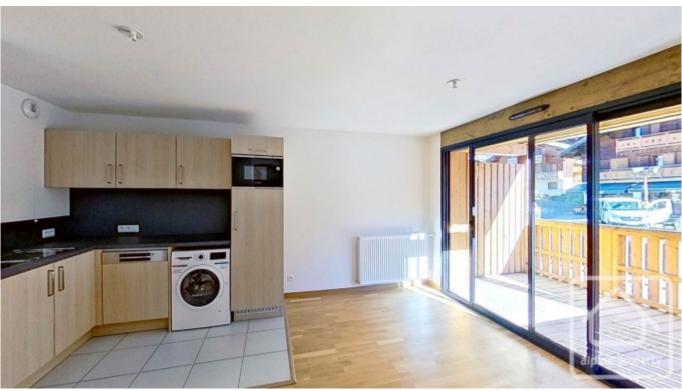

Entrance hall, bedroom (no windows) with ensuite shower room with WC, a second bedroom, shower room with WC, fully quipped modern kitchen with Bosch appliances (including washing machine), open plan living/dining area.