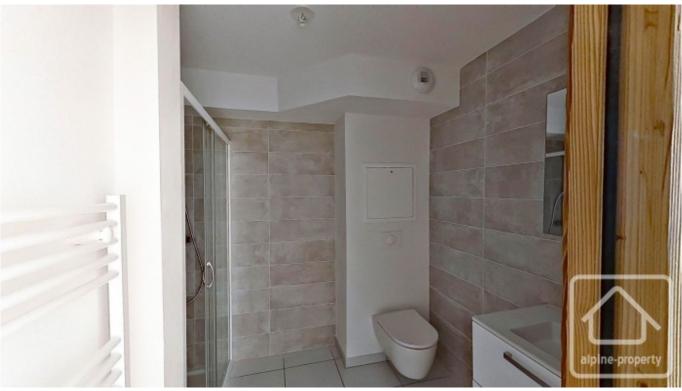

Entrance hall, bedroom (no windows) with ensuite shower room with WC, a second bedroom, shower room with WC, fully quipped modern kitchen with Bosch appliances (including washing machine), open plan living/dining area.