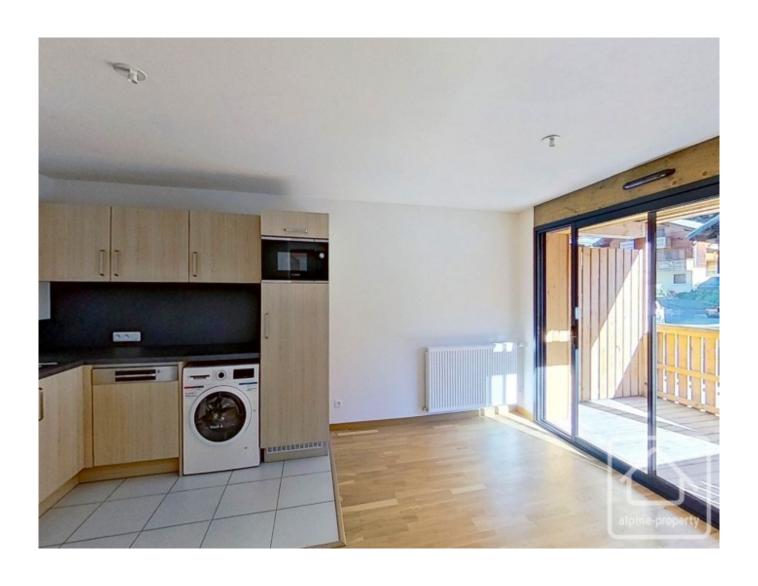

Entrance hall, bedroom (no windows) with ensuite shower room with WC, a second bedroom, shower room with WC, fully quipped modern kitchen with Bosch appliances (including washing machine), open plan living/dining area.