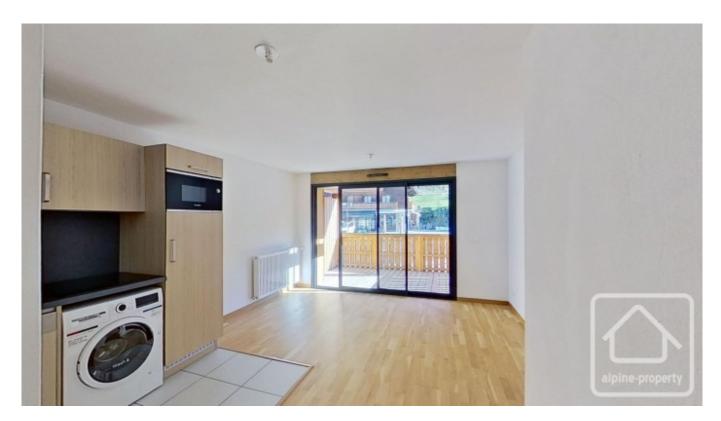

## **Property Description**

Appt. A13 is a brand new, never used apartment in the Soldanelles II development, located right in the centre of Chatel.

Located on the first floor, the apartment benefits from a sunny balcony (facing South East) and comprises;

Entrance hall, bedroom (no windows) with ensuite shower room with WC, a second bedroom, shower room with WC, fully quipped modern kitchen with Bosch appliances (including washing machine), open plan living/dining area.