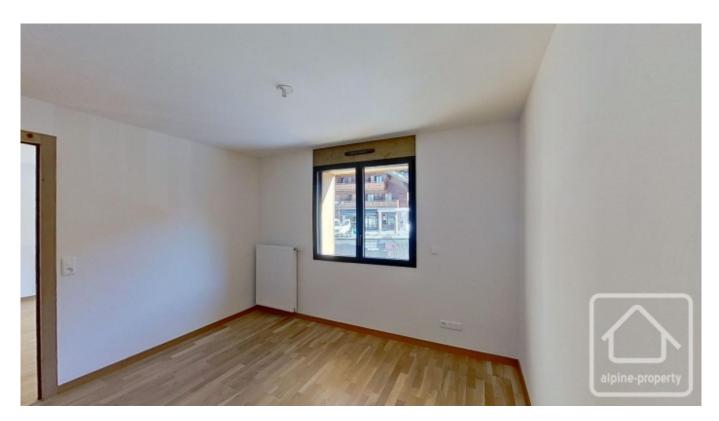

Entrance hall, bedroom (no windows) with ensuite shower room with WC, a second bedroom, shower room with WC, fully quipped modern kitchen with Bosch appliances (including washing machine), open plan living/dining area.