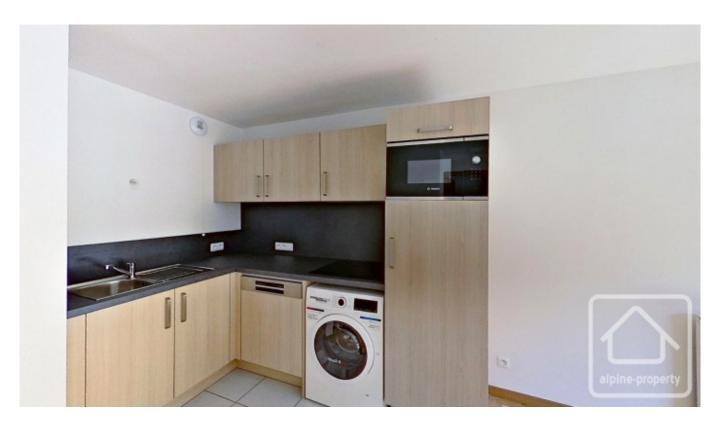

Entrance hall, bedroom (no windows) with ensuite shower room with WC, a second bedroom, shower room with WC, fully quipped modern kitchen with Bosch appliances (including washing machine), open plan living/dining area.