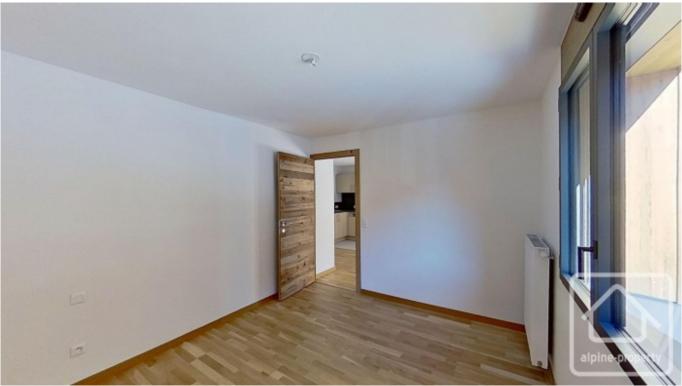

Entrance hall, bedroom (no windows) with ensuite shower room with WC, a second bedroom, shower room with WC, fully quipped modern kitchen with Bosch appliances (including washing machine), open plan living/dining area.