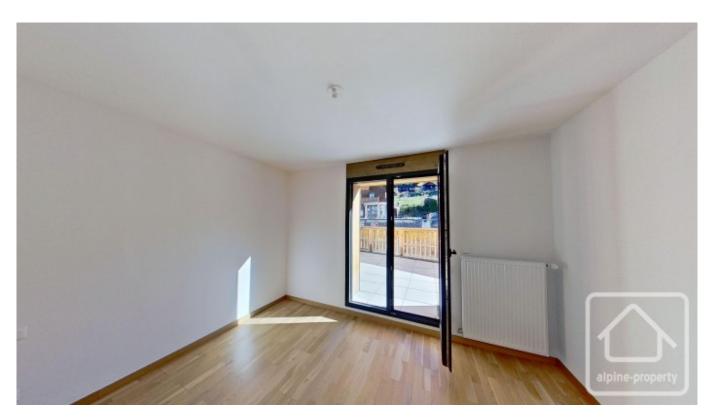

Entrance hall, shower room with toilet, bedroom (no windows) with built in wardrobes) fully equipped kitchen with Bosch appliances (including washing machine), open plan living/dining area with access to the balcony, double bedroom with access to the balcony.