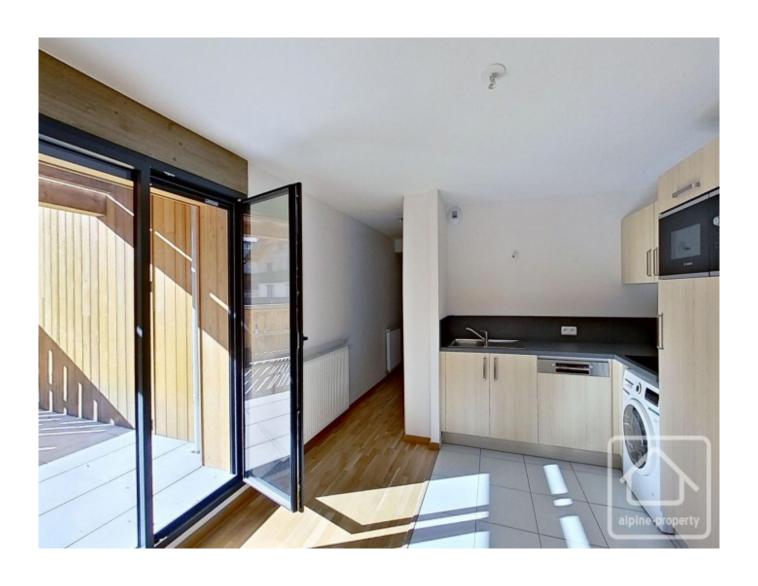

Entrance hall, shower room with toilet, bedroom (no windows) with built in wardrobes) fully equipped kitchen with Bosch appliances (including washing machine), open plan living/dining area with access to the balcony, double bedroom with access to the balcony.