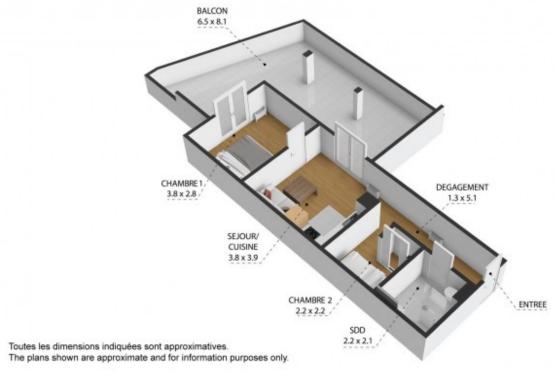

## **Key Features**

Price 316 500 €uros Status UNDER CONTRACT

Last updated01/09/2025AreaPortes Du SoleilLocationChâtel & Vallée

VillageChatelBedrooms2Bathrooms1

Floor area 39.5 m<sup>2</sup>

**Heating** Oil fired central heating

Entrance hall, shower room with toilet, bedroom (no windows) with built in wardrobes) fully equipped kitchen with Bosch appliances (including washing machine), open plan living/dining area with access to the balcony, double bedroom with access to the balcony.

Also available in this development:-

Appt. Les Soldanelles II, A7

Appt. Les Soldanelles II, A13

The property is covered by the copropriété rules.

Toutes les dimensions indiquées sont approximatives.

The plans shown are approximate and for information purposes only.