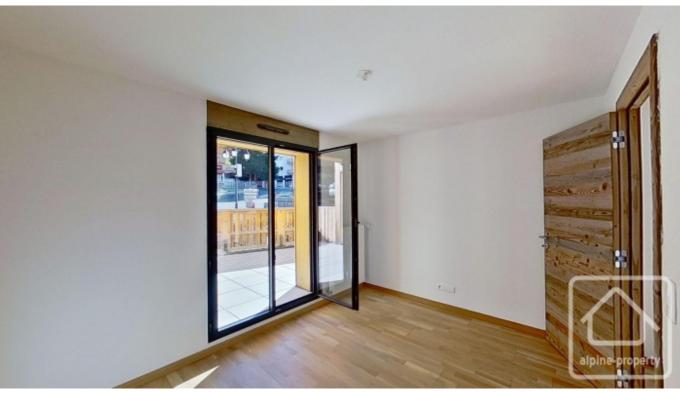

Entrance hall, shower room with toilet, bedroom (no windows) with built in wardrobes) fully equipped kitchen with Bosch appliances (including washing machine), open plan living/dining area with access to the balcony, double bedroom with access to the balcony.