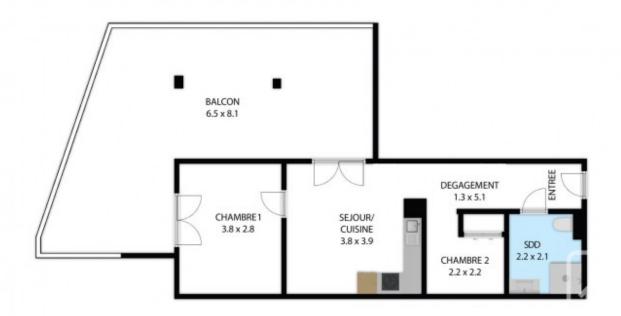

## **Property Description**

Appt. A8 is a brand new, never used two bedroom apartment in the Soldanelles II development, located right in the centre of Chatel.

Located on the ground floor, the apartment benefits from an exceptionally large sunny balcony (facing South East) and comprises;

Entrance hall, shower room with toilet, bedroom (no windows) with built in wardrobes) fully equipped kitchen with Bosch appliances (including washing machine), open plan living/dining area with access to the balcony, double bedroom with access to the balcony.