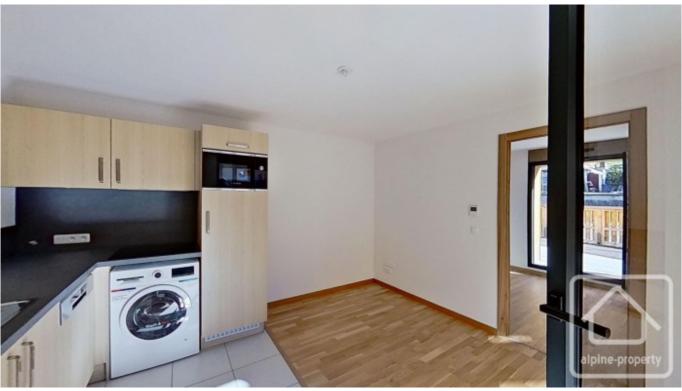

Entrance hall, shower room with toilet, bedroom (no windows) with built in wardrobes) fully equipped kitchen with Bosch appliances (including washing machine), open plan living/dining area with access to the balcony, double bedroom with access to the balcony.