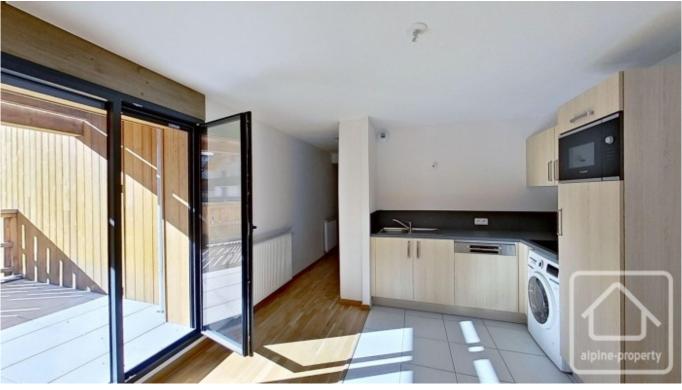

Entrance hall, shower room with toilet, bedroom (no windows) with built in wardrobes) fully equipped kitchen with Bosch appliances (including washing machine), open plan living/dining area with access to the balcony, double bedroom with access to the balcony.