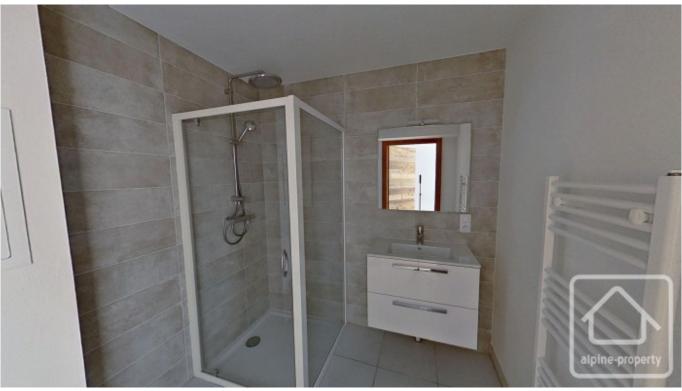

Entrance hall, shower room with toilet, bedroom (no windows) with built in wardrobes) fully equipped kitchen with Bosch appliances (including washing machine), open plan living/dining area with access to the balcony, double bedroom with access to the balcony.