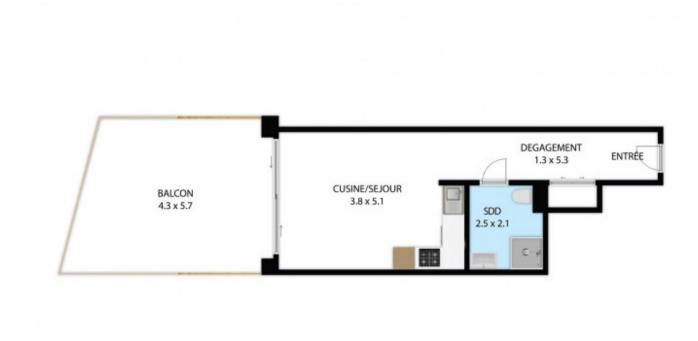

# **Property Description**

Appt. A7 is a brand new, never used studio apartment in the Soldanelles II development, located right in the centre of Chatel.

Located on the ground floor, the apartment benefits from a sunny balcony (facing South East) and comprises;

Entrance hall with cupboard, shower room with toilet, fully equipped kitchen with Bosch appliances (including washing machine), open plan living/dining area.

The property comes with a ski locker. Covered parking spaces are available for 30.000 € extra.

Also available in this development:-

Appt. Les Soldanelles II, A8

Appt. Les Soldanelles II, A13

The property is covered by the copropriété rules.

Toutes les dimensions indiquées sont approximatives. The plans shown are approximate and for information purposes only.