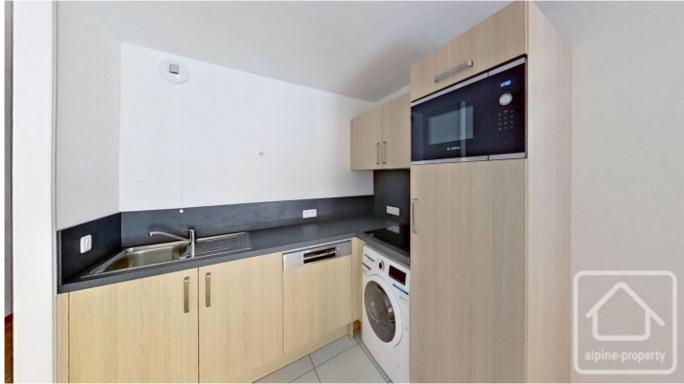

Entrance hall with cupboard, shower room with toilet, fully equipped kitchen with Bosch appliances (including washing machine), open plan living/dining area.

The property comes with a ski locker. Covered parking spaces are available for 30.000 € extra.