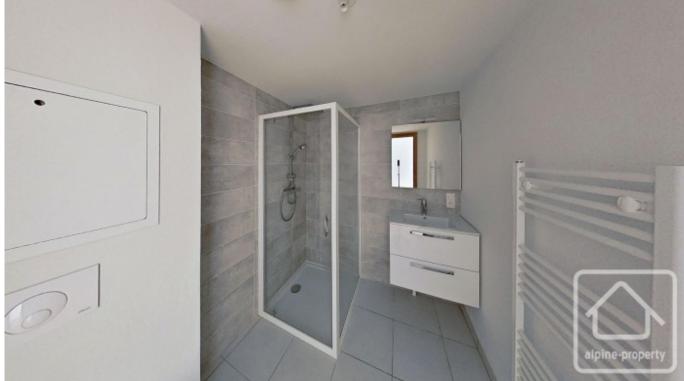

Entrance hall with cupboard, shower room with toilet, fully equipped kitchen with Bosch appliances (including washing machine), open plan living/dining area.

The property comes with a ski locker. Covered parking spaces are available for 30.000 € extra.