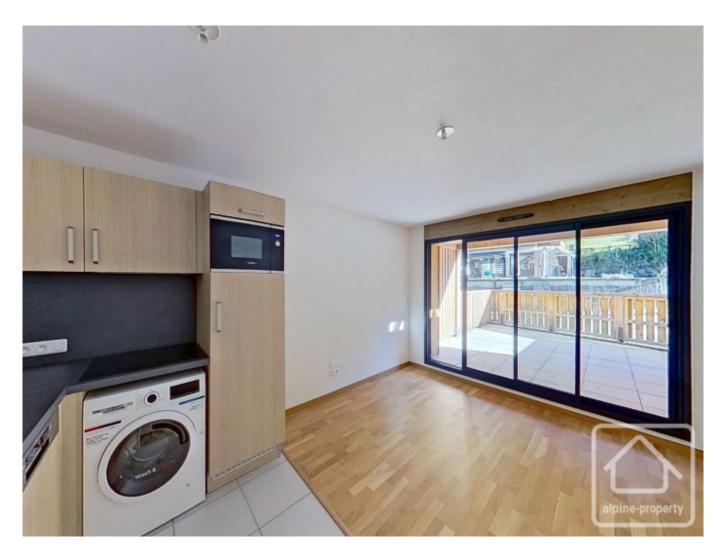

# **Property Description**

Appt. A7 is a brand new, never used studio apartment in the Soldanelles II development, located right in the centre of Chatel.

Located on the ground floor, the apartment benefits from a sunny balcony (facing South East) and comprises;

Entrance hall with cupboard, shower room with toilet, fully equipped kitchen with Bosch appliances (including washing machine), open plan living/dining area.

The property comes with a ski locker. Covered parking spaces are available for 30.000 € extra.