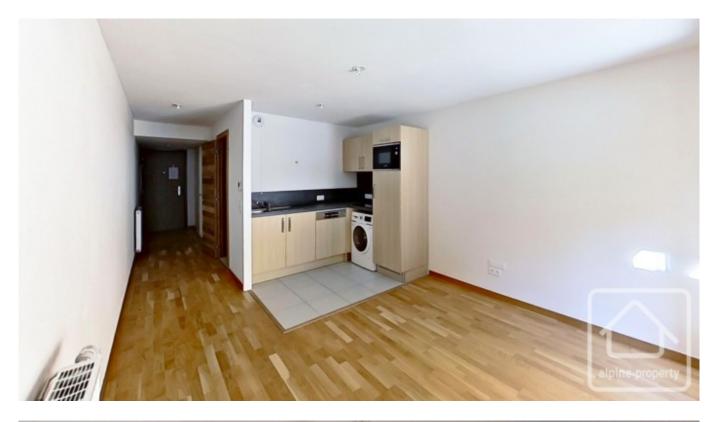

# **Property Description**

Appt. A7 is a brand new, never used studio apartment in the Soldanelles II development, located right in the centre of Chatel.

Located on the ground floor, the apartment benefits from a sunny balcony (facing South East) and comprises;

Entrance hall with cupboard, shower room with toilet, fully equipped kitchen with Bosch appliances (including washing machine), open plan living/dining area.

The property comes with a ski locker. Covered parking spaces are available for 30.000 € extra.