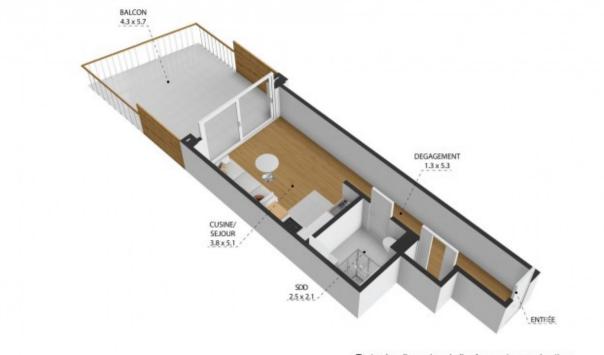

## **Key Features**

| Price                    | 228 000 €uros             |
|--------------------------|---------------------------|
|                          |                           |
| Status                   | FOR SALE                  |
| Last updated             | 01/09/2025                |
| Area                     | Portes Du Soleil          |
| Location                 | Châtel & Vallée           |
| Village                  | Chatel                    |
| Bathrooms                | 1                         |
| Floor area               | 28.4 m <sup>2</sup>       |
| Heating                  | Oil fired central heating |
| Chimney                  | None                      |
| Ski access               | Ski bus                   |
| Nearest skiing           | 330 m                     |
| Nearest shops            | 10 m                      |
| Drainage                 | Mains drains              |
| Number of lots           | 35                        |
| Procédure en cours       | No                        |
| Energy efficiency rating | C (193)                   |
| CO2 emissions            | C (24)                    |
| Agency fees              | Paid by the seller        |
|                          |                           |

Also available in this development:-

Appt. Les Soldanelles II, A8

Appt. Les Soldanelles II, A13

The property is covered by the copropriété rules.

Toutes les dimensions indiquées sont approximatives. The plans shown are approximate and for information purposes only.

Toutes les dimensions indiquées sont approximatives. The plans shown are approximate and for information purposes only.