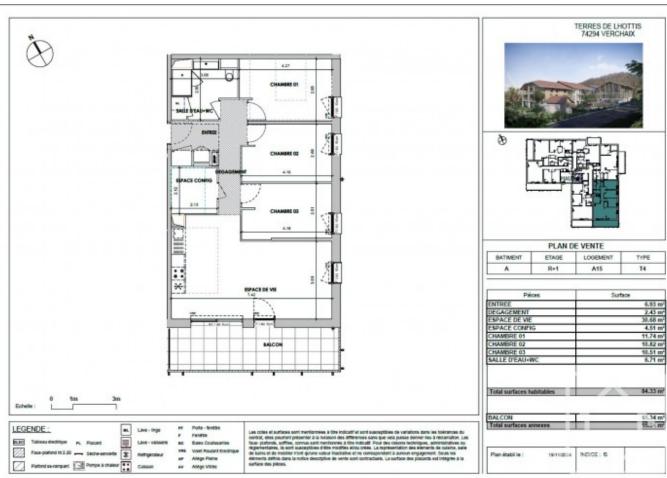

T4s:-

| Apt · | F | acin | g S | Size m | 2 Pri | ce inc VA | ا T | Floor |
|-------|---|------|-----|--------|-------|-----------|-----|-------|
| A02   |   | SW   |     | 84.32  | €     | 423,000   | g   | round |
| A15   |   | SW   |     | 84.33  | €     | 423,000   |     | 1st   |
| A11   |   | SW   |     | 82.21  | €     | 424,000   |     | 1st   |
| A21   |   | SW   |     | 82.21  | €     | 440,000   |     | 2nd   |
| A25   |   | SW   |     | 84.32  | €     | 447,000   |     | 2nd   |