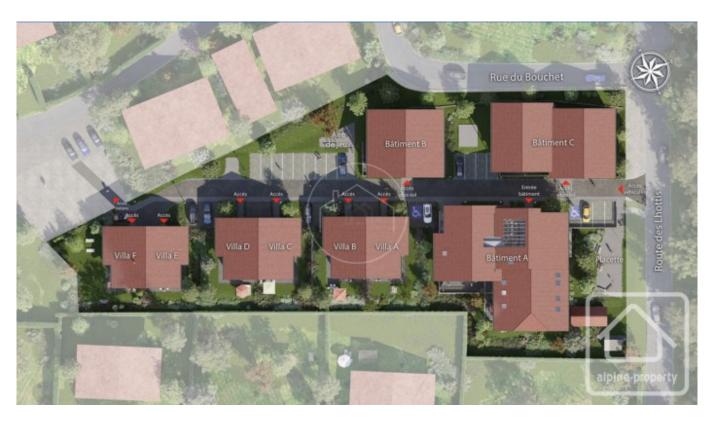

Terres de Lhottis features 34 apartments and 6 villas, ranging from one to four bedrooms, spread across six buildings. These properties boast spacious, thoughtfully designed interiors, with most offering dual orientations and private balconies or terraces to fully embrace the fresh mountain air. Meticulously crafted to harmonize with the surrounding landscape and the village's alpine charm, the development adheres to RE2020 environmental standards. Architectural elements such as wooden cladding and spires have been incorporated into the façades to enhance its natural integration into the environment.

Appts. Lhottis, T2

Appts. Lhottis, T3

<u>Terre de Lhottis, Villa C</u>

Terre de Lhottis, Villa D

Terre de Lhottis, Villa E

The property is covered by the copropriété rules.