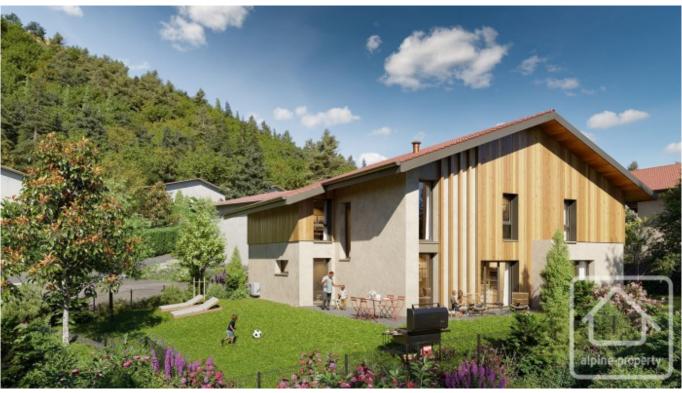

Terres de Lhottis features 34 apartments and 6 villas, ranging from one to four bedrooms, spread across six buildings. These properties boast spacious, thoughtfully designed interiors, with most offering dual orientations and private balconies or terraces to fully embrace the fresh mountain air. Meticulously crafted to harmonize with the surrounding landscape and the village's alpine charm, the development adheres to RE2020 environmental standards. Architectural elements such as wooden cladding and spires have been incorporated into the façades to enhance its natural integration into the environment.

Appts. Lhottis, T2

Appts. Lhottis, T3

<u>Terre de Lhottis, Villa C</u>

Terre de Lhottis, Villa D

Terre de Lhottis, Villa E

The property is covered by the copropriété rules.