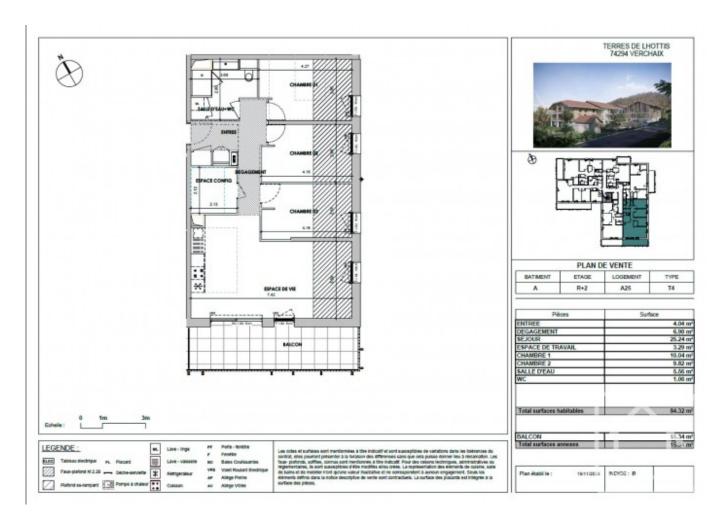

## **Key Features**

Price447 000 €urosStatusFOR SALELast updated11/08/2025AreaGrand MassifLocationSamoëns & Vallée

**Village** Verchaix

Bedrooms 3 Bathrooms 1

Floor area 84.3 m²
Heating Heat pump
Ski access Ski bus
Nearest skiing 1.5 km
Nearest shops 2.5 km

T4s:-

| Apt · | F | acin | g S | Size m | 2 Pri | ce inc VA | ا T | Floor |
|-------|---|------|-----|--------|-------|-----------|-----|-------|
| A02   |   | SW   |     | 84.32  | €     | 423,000   | g   | round |
| A15   |   | SW   |     | 84.33  | €     | 423,000   |     | 1st   |
| A11   |   | SW   |     | 82.21  | €     | 424,000   |     | 1st   |
| A21   |   | SW   |     | 82.21  | €     | 440,000   |     | 2nd   |
| A25   |   | SW   |     | 84.32  | €     | 447,000   |     | 2nd   |