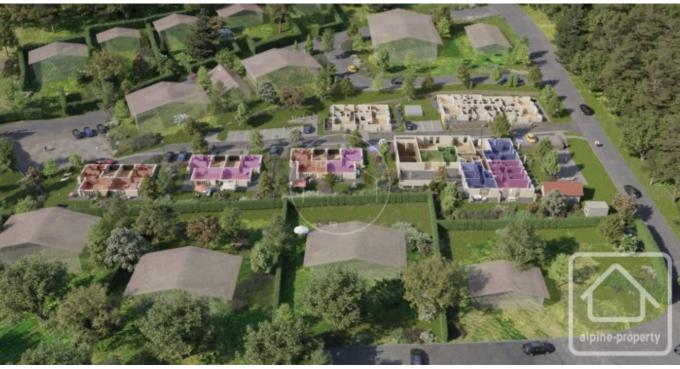

Terres de Lhottis features 34 apartments and 6 villas, ranging from one to four bedrooms, spread across six buildings. These properties boast spacious, thoughtfully designed interiors, with most offering dual orientations and private balconies or terraces to fully embrace the fresh mountain air. Meticulously crafted to harmonize with the surrounding landscape and the village's alpine charm, the development adheres to RE2020 environmental standards. Architectural elements such as wooden cladding and spires have been incorporated into the façades to enhance its natural integration into the environment.