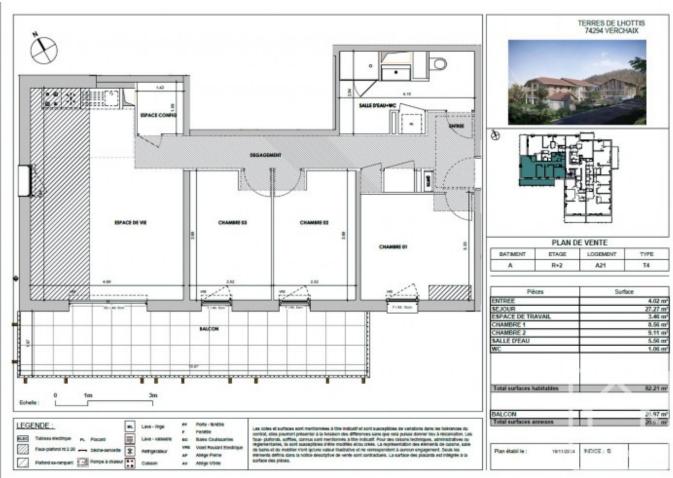

T4s:-

| Apt · | F | acin | g S | Size m | 2 Pri | ce inc VA | ا T | Floor |
|-------|---|------|-----|--------|-------|-----------|-----|-------|
| A02   |   | SW   |     | 84.32  | €     | 423,000   | g   | round |
| A15   |   | SW   |     | 84.33  | €     | 423,000   |     | 1st   |
| A11   |   | SW   |     | 82.21  | €     | 424,000   |     | 1st   |
| A21   |   | SW   |     | 82.21  | €     | 440,000   |     | 2nd   |
| A25   |   | SW   |     | 84.32  | €     | 447,000   |     | 2nd   |