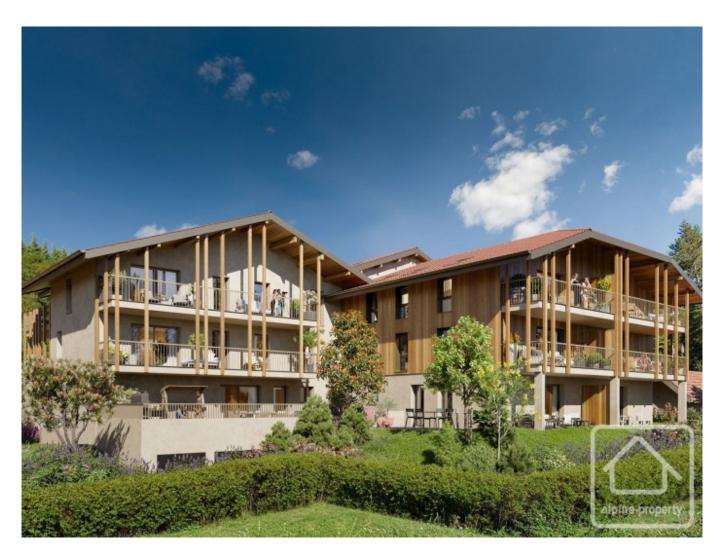

## **Property Description**

Situated in the picturesque village of Verchaix, Terres de Lhottis is a distinctive new development designed to maximize sunlight and offer breathtaking views of the surrounding mountain landscapes.

Terres de Lhottis features 34 apartments and 6 villas, ranging from one to four bedrooms, spread across six buildings. These properties boast spacious, thoughtfully designed interiors, with most offering dual orientations and private balconies or terraces to fully embrace the fresh mountain air. Meticulously crafted to harmonize with the surrounding landscape and the village's alpine charm, the development adheres to RE2020 environmental standards. Architectural elements such as wooden cladding and spires have been incorporated into the façades to enhance its natural integration into the environment.

Located just a 3-minute drive from the Morillon gondola, 10 minutes from the Samoëns gondola, and only 10-minutes walk to Morillon's local lake, Lac Bleu, this development offers an ideal location for both summer and winter activities. Additionally, Verchaix is just an hour's drive from Geneva International Airport, providing convenient year-round access.