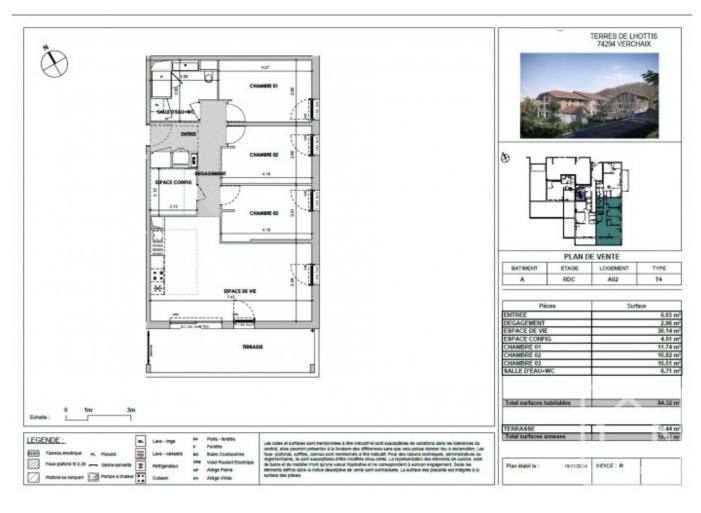

T4s:-

| Apt · | F | acin | g S | Size m | 2 Pri | ce inc VA | ا T | Floor |
|-------|---|------|-----|--------|-------|-----------|-----|-------|
| A02   |   | SW   |     | 84.32  | €     | 423,000   | g   | round |
| A15   |   | SW   |     | 84.33  | €     | 423,000   |     | 1st   |
| A11   |   | SW   |     | 82.21  | €     | 424,000   |     | 1st   |
| A21   |   | SW   |     | 82.21  | €     | 440,000   |     | 2nd   |
| A25   |   | SW   |     | 84.32  | €     | 447,000   |     | 2nd   |