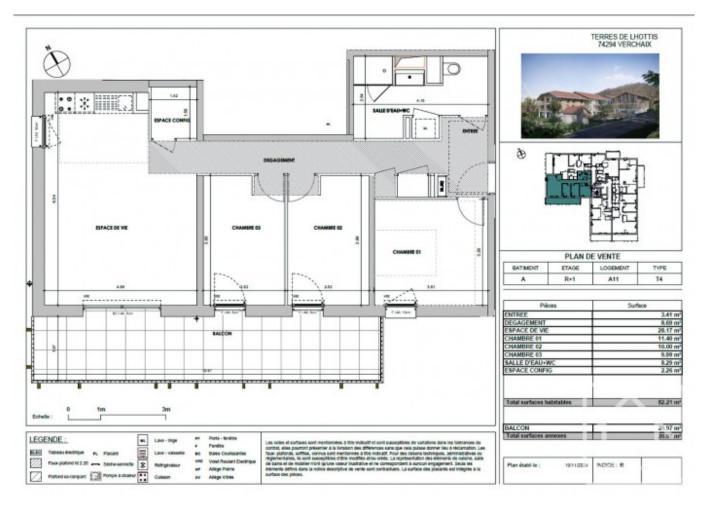

T4s:-

| Apt · | F | acin | g S | Size m | 2 Pri | ce inc VA | ا T | Floor |
|-------|---|------|-----|--------|-------|-----------|-----|-------|
| A02   |   | SW   |     | 84.32  | €     | 423,000   | g   | round |
| A15   |   | SW   |     | 84.33  | €     | 423,000   |     | 1st   |
| A11   |   | SW   |     | 82.21  | €     | 424,000   |     | 1st   |
| A21   |   | SW   |     | 82.21  | €     | 440,000   |     | 2nd   |
| A25   |   | SW   |     | 84.32  | €     | 447,000   |     | 2nd   |