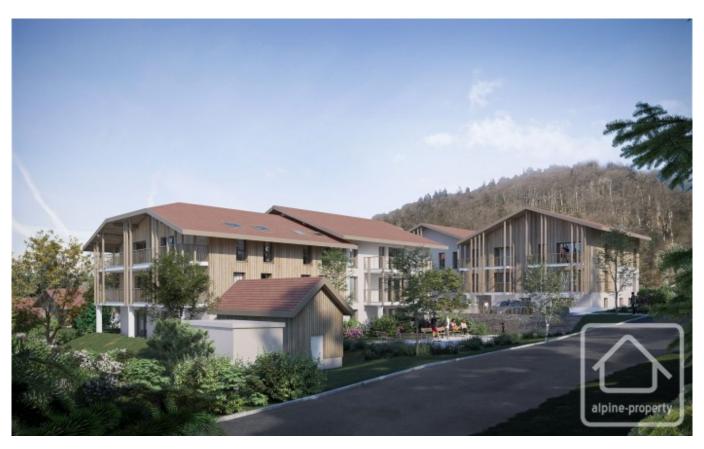

## **Property Description**

Situated in the picturesque village of Verchaix, Terres de Lhottis is a distinctive new development designed to maximize sunlight and offer breathtaking views of the surrounding mountain landscapes.

Terres de Lhottis features 34 apartments and 6 villas, ranging from one to four bedrooms, spread across six buildings. These properties boast spacious, thoughtfully designed interiors, with most offering dual orientations and private balconies or terraces to fully embrace the fresh mountain air. Meticulously crafted to harmonize with the surrounding landscape and the village's alpine charm, the development adheres to RE2020 environmental standards. Architectural elements such as wooden cladding and spires have been incorporated into the façades to enhance its natural integration into the environment.

Located just a 3-minute drive from the Morillon gondola, 10 minutes from the Samoëns gondola, and only 10-minutes walk to Morillon's local lake, Lac Bleu, this development offers an ideal location for both summer and winter activities. Additionally, Verchaix is just an hour's drive from Geneva International Airport, providing convenient year-round access.