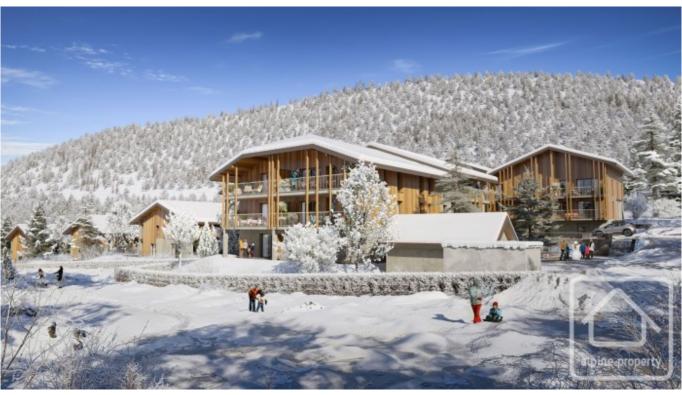

## **Property Description**

Situated in the picturesque village of Verchaix, Terres de Lhottis is a distinctive new development designed to maximize sunlight and offer breathtaking views of the surrounding mountain landscapes.

Terres de Lhottis features 34 apartments and 6 villas, ranging from one to four bedrooms, spread across six buildings. These properties boast spacious, thoughtfully designed interiors, with most offering dual orientations and private balconies or terraces to fully embrace the fresh mountain air. Meticulously crafted to harmonize with the surrounding landscape and the village's alpine charm, the development adheres to RE2020 environmental standards. Architectural elements such as wooden cladding and spires have been incorporated into the façades to enhance its natural integration into the environment.

Located just a 3-minute drive from the Morillon gondola, 10 minutes from the Samoëns gondola, and only 10-minutes walk to Morillon's local lake, Lac Bleu, this development offers an ideal location for both summer and winter activities. Additionally, Verchaix is just an hour's drive from Geneva International Airport, providing convenient year-round access.