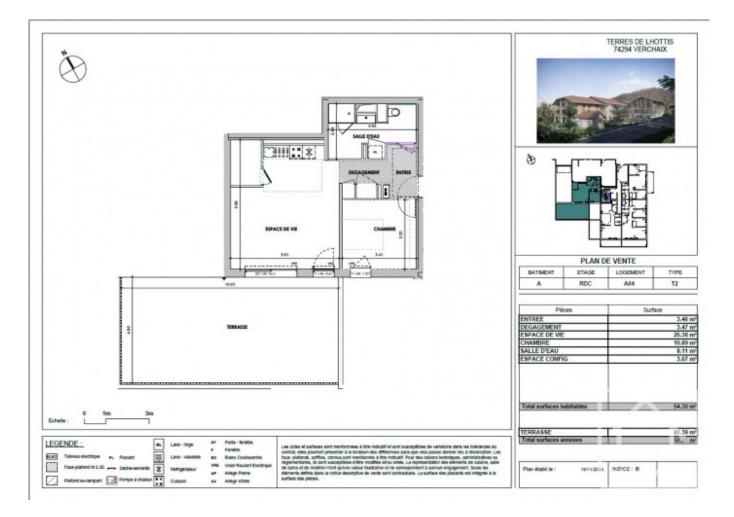

Apt ------ Facing ----- Size m2 ---- Price inc VAT ----- Floor A13 ------ NE ------ 47.03 ------ € 249,000 ------ 1st A23 ------ NE ------ 46.49 ------ € 274,000 ------ 2nd A04 ----- SW ------ 54.30 ------ € 304,000 ------ ground ---- SOLD