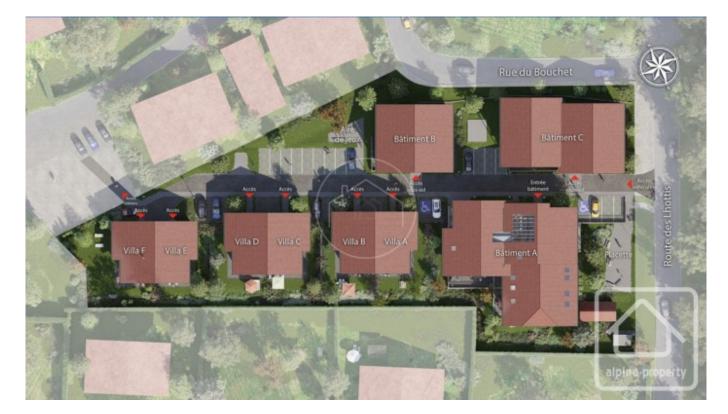

Terres de Lhottis features 34 apartments and 6 villas, ranging from one to four bedrooms, spread across six buildings. These properties boast spacious, thoughtfully designed interiors, with most offering dual orientations and private balconies or terraces to fully embrace the fresh mountain air. Meticulously crafted to harmonize with the surrounding landscape and the village's alpine charm, the development adheres to RE2020 environmental standards. Architectural elements such as wooden cladding and spires have been incorporated into the façades to enhance its natural integration into the environment.