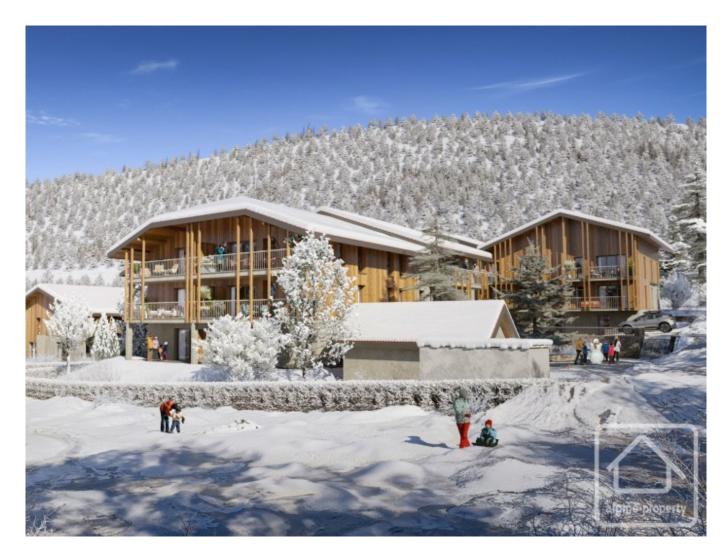

# **Property Description**

Situated in the picturesque village of Verchaix, Terres de Lhottis is a distinctive new development designed to maximize sunlight and offer breathtaking views of the surrounding mountain landscapes.

Terres de Lhottis features 34 apartments and 6 villas, ranging from one to four bedrooms, spread across six buildings. These properties boast spacious, thoughtfully designed interiors, with most offering dual orientations and private balconies or terraces to fully embrace the fresh mountain air. Meticulously crafted to harmonize with the surrounding landscape and the village's alpine charm, the development adheres to RE2020 environmental standards. Architectural elements such as wooden cladding and spires have been incorporated into the façades to enhance its natural integration into the environment.

Located just a 3-minute drive from the Morillon gondola, 10 minutes from the Samoëns gondola, and only 10minutes walk to Morillon's local lake, Lac Bleu, this development offers an ideal location for both summer and winter activities. Additionally, Verchaix is just an hour's drive from Geneva International Airport, providing convenient year-round access.