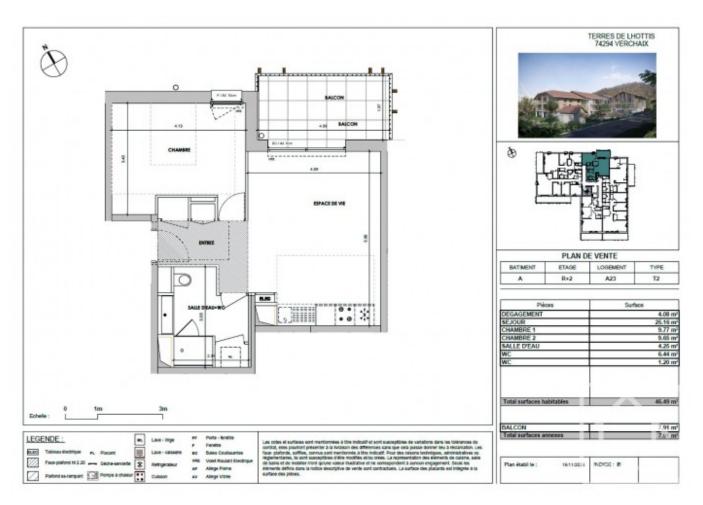

Apt ------ Facing ----- Size m2 ---- Price inc VAT ----- Floor A13 ------ NE ------ 47.03 ------ € 249,000 ------ 1st A23 ------ NE ------ 46.49 ------ € 274,000 ------ 2nd A04 ----- SW ------ 54.30 ------ € 304,000 ------ ground ---- SOLD