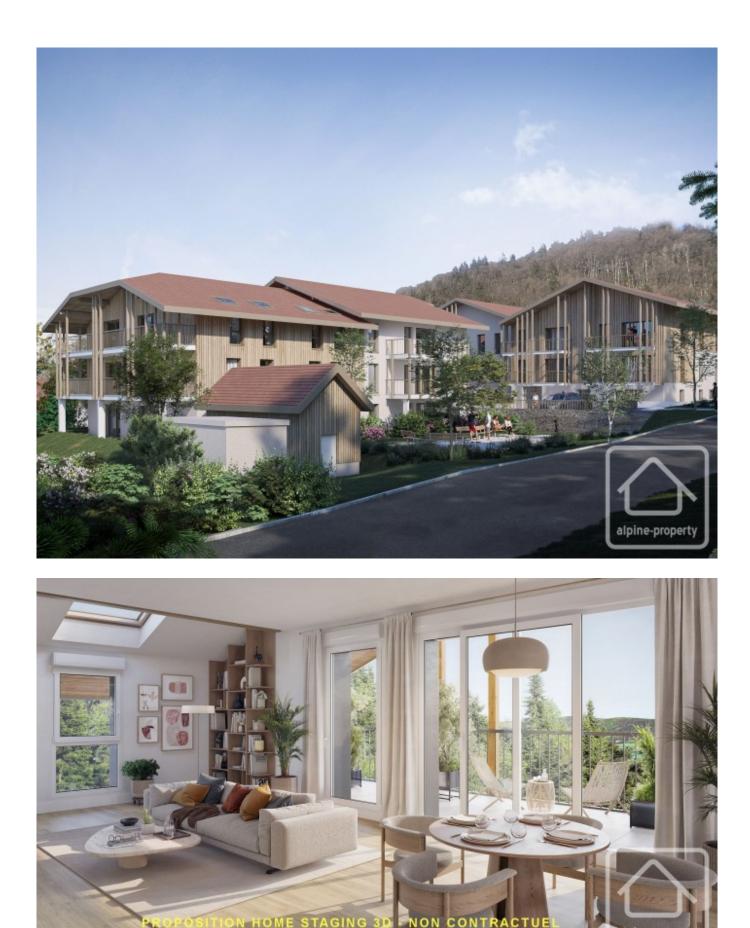

# **Property Description**

Situated in the picturesque village of Verchaix, Terres de Lhottis is a distinctive new development designed to maximize sunlight and offer breathtaking views of the surrounding mountain landscapes.

Terres de Lhottis features 34 apartments and 6 villas, ranging from one to four bedrooms, spread across six buildings. These properties boast spacious, thoughtfully designed interiors, with most offering dual orientations and private balconies or terraces to fully embrace the fresh mountain air. Meticulously crafted to harmonize with the surrounding landscape and the village's alpine charm, the development adheres to RE2020 environmental standards. Architectural elements such as wooden cladding and spires have been incorporated into the façades to enhance its natural integration into the environment.