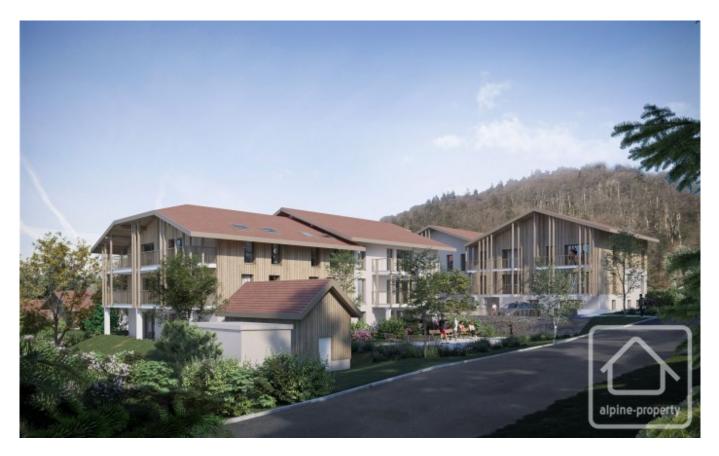

Terres de Lhottis features 34 apartments and 6 villas, ranging from one to four bedrooms, spread across six buildings. These properties boast spacious, thoughtfully designed interiors, with most offering dual orientations and private balconies or terraces to fully embrace the fresh mountain air. Meticulously crafted to harmonize with the surrounding landscape and the village's alpine charm, the development adheres to RE2020 environmental standards. Architectural elements such as wooden cladding and spires have been incorporated into the façades to enhance its natural integration into the environment.

Located just a 3-minute drive from the Morillon gondola, 10 minutes from the Samoëns gondola, and only 10minutes walk to Morillon's local lake, Lac Bleu, this development offers an ideal location for both summer and winter activities. Additionally, Verchaix is just an hour's drive from Geneva International Airport, providing convenient year-round access.