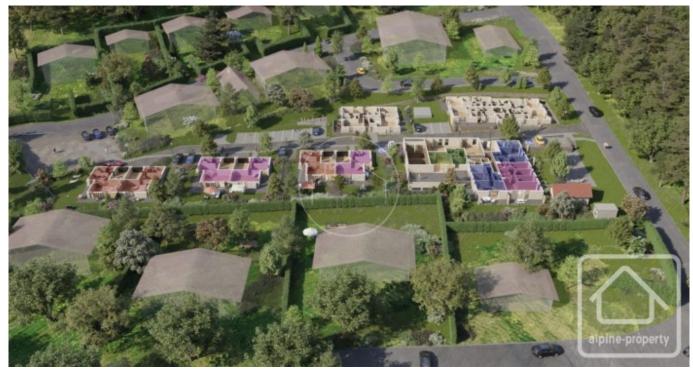

Terres de Lhottis features 34 apartments and 6 villas, ranging from one to four bedrooms, spread across six buildings. These properties boast spacious, thoughtfully designed interiors, with most offering dual orientations and private balconies or terraces to fully embrace the fresh mountain air. Meticulously crafted to harmonize with the surrounding landscape and the village's alpine charm, the development adheres to RE2020 environmental standards. Architectural elements such as wooden cladding and spires have been incorporated into the façades to enhance its natural integration into the environment.