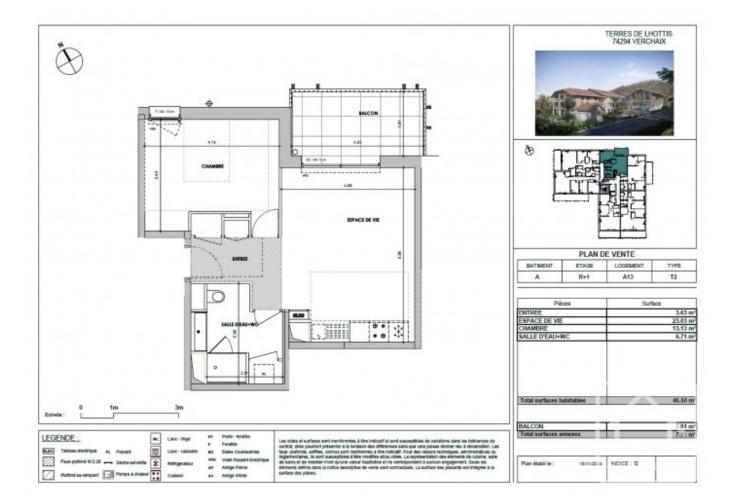

Apt ------ Facing ----- Size m2 ---- Price inc VAT ----- Floor A13 ------ NE ------ 47.03 ------ € 249,000 ------ 1st A23 ------ NE ------ 46.49 ------ € 274,000 ------ 2nd A04 ----- SW ------ 54.30 ------ € 304,000 ------ ground ---- SOLD