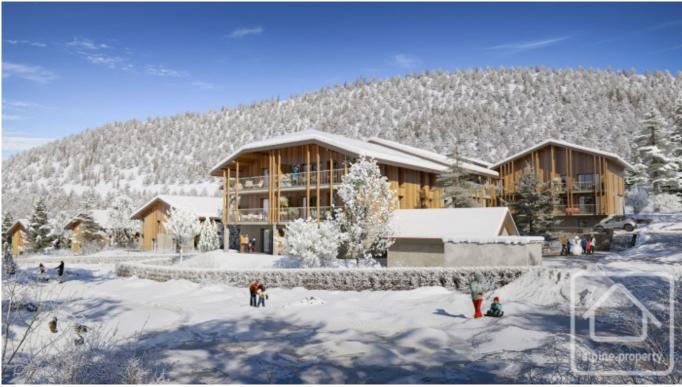

# **Property Description**

Situated in the picturesque village of Verchaix, Terres de Lhottis is a distinctive new development designed to maximize sunlight and offer breathtaking views of the surrounding mountain landscapes.

Terres de Lhottis features 34 apartments and 6 villas, ranging from one to four bedrooms, spread across six buildings. These properties boast spacious, thoughtfully designed interiors, with most offering dual orientations and private balconies or terraces to fully embrace the fresh mountain air. Meticulously crafted to harmonize with the surrounding landscape and the village's alpine charm, the development adheres to RE2020 environmental standards. Architectural elements such as wooden cladding and spires have been incorporated into the façades to enhance its natural integration into the environment.

Located just a 3-minute drive from the Morillon gondola, 10 minutes from the Samoëns gondola, and only 10minutes walk to Morillon's local lake, Lac Bleu, this development offers an ideal location for both summer and winter activities. Additionally, Verchaix is just an hour's drive from Geneva International Airport, providing convenient year-round access.