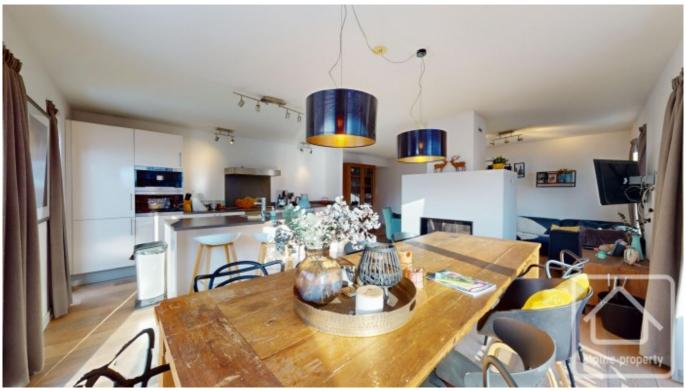

Located on the first floor with beautiful south facing views of the Mont de Grange mountain and the ski pistes, this exceptionally spacious (126 m2) property comprises;

- An open plan living/dining/kitchen area with wood burning stove and sunny dual aspect (East and South) balcony
- Four spacious double bedrooms (one with extra bunkbeds) all with access to the West facing balcony
- A large family bathroom with bath and shower and a second shower room with sauna
- A separate toilet, cupboard in the entrance hall and a technical room for the washing machine.

The apartment comes fully furnished and the modern kitchen is fully equipped. There is also an additional storage space in the basement and two parking spaces in the underground car park.

The complex itself includes a spa (with a sauna and jacuzzi) and fitness area, laundry room with washing machines and a ski and boot drying room. There is a caretaker/reception service, and use can be made of a central cleaning service.