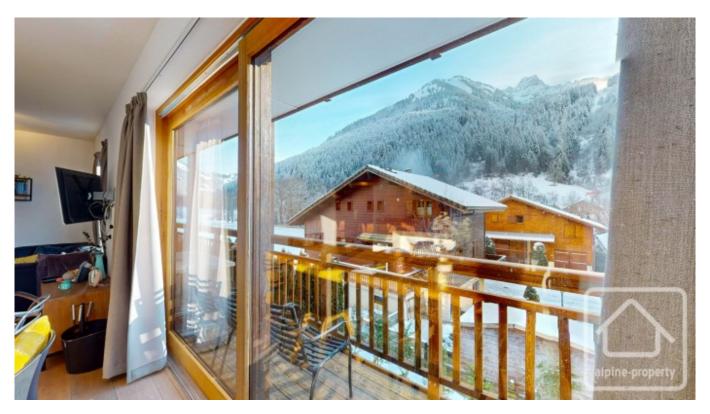

Located on the first floor with beautiful south facing views of the Mont de Grange mountain and the ski pistes, this exceptionally spacious (126 m2) property comprises;

- An open plan living/dining/kitchen area with wood burning stove and sunny dual aspect (East and South) balcony
- Four spacious double bedrooms (one with extra bunkbeds) all with access to the West facing balcony
- A large family bathroom with bath and shower and a second shower room with sauna
- A separate toilet, cupboard in the entrance hall and a technical room for the washing machine.