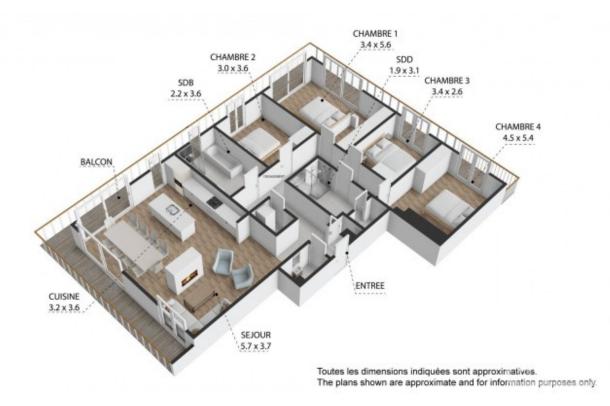

## **Property Description**

Mont Blanc apartment B is a luxury apartment located in the pretty village of La Chapelle d' Abondance, close to the centre (5 minute walk) and the ski pistes (150 m).

The apartment is part of a development completed in 2012 which consists of 2 apartment complexes (each with 12 apartments) and a separate chalet.

Located on the first floor with beautiful south facing views of the Mont de Grange mountain and the ski pistes, this exceptionally spacious (126 m2) property comprises;

- An open plan living/dining/kitchen area with wood burning stove and sunny dual aspect (East and South) balcony
- Four spacious double bedrooms (one with extra bunkbeds) all with access to the West facing balcony
- A large family bathroom with bath and shower and a second shower room with sauna
- A separate toilet, cupboard in the entrance hall and a technical room for the washing machine.