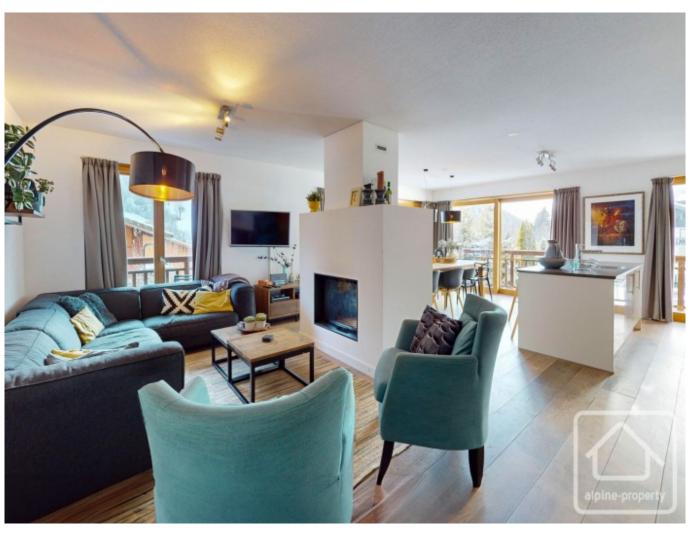

Located on the first floor with beautiful south facing views of the Mont de Grange mountain and the ski pistes, this exceptionally spacious (126 m2) property comprises;

- An open plan living/dining/kitchen area with wood burning stove and sunny dual aspect (East and South) balcony
- Four spacious double bedrooms (one with extra bunkbeds) all with access to the West facing balcony
- A large family bathroom with bath and shower and a second shower room with sauna
- A separate toilet, cupboard in the entrance hall and a technical room for the washing machine.

The apartment comes fully furnished and the modern kitchen is fully equipped. There is also an additional storage space in the basement and two parking spaces in the underground car park.

The complex itself includes a spa (with a sauna and jacuzzi) and fitness area, laundry room with washing machines and a ski and boot drying room. There is a caretaker/reception service, and use can be made of a central cleaning service.