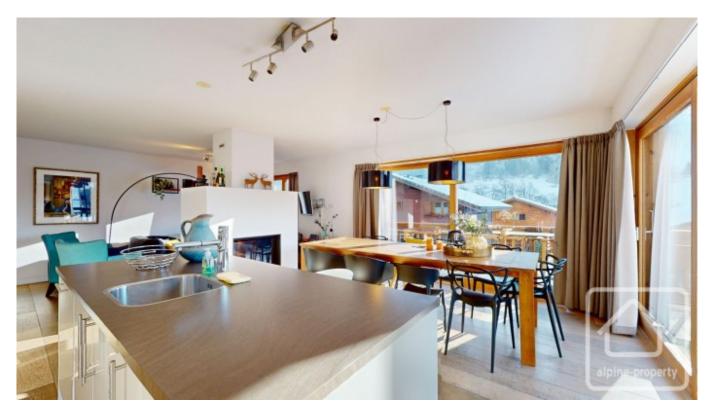

## **Property Description**

Mont Blanc apartment B is a luxury apartment located in the pretty village of La Chapelle d' Abondance, close to the centre (5 minute walk) and the ski pistes (150 m).

The apartment is part of a development completed in 2012 which consists of 2 apartment complexes (each with 12 apartments) and a separate chalet.

Located on the first floor with beautiful south facing views of the Mont de Grange mountain and the ski pistes, this exceptionally spacious (126 m2) property comprises;

- An open plan living/dining/kitchen area with wood burning stove and sunny dual aspect (East and South) balcony
- Four spacious double bedrooms (one with extra bunkbeds) all with access to the West facing balcony
- A large family bathroom with bath and shower and a second shower room with sauna
- A separate toilet, cupboard in the entrance hall and a technical room for the washing machine.

The apartment comes fully furnished and the modern kitchen is fully equipped. There is also an additional storage space in the basement and two parking spaces in the underground car park.

The complex itself includes a spa (with a sauna and jacuzzi) and fitness area, laundry room with washing machines and a ski and boot drying room. There is a caretaker/reception service, and use can be made of a central cleaning service.