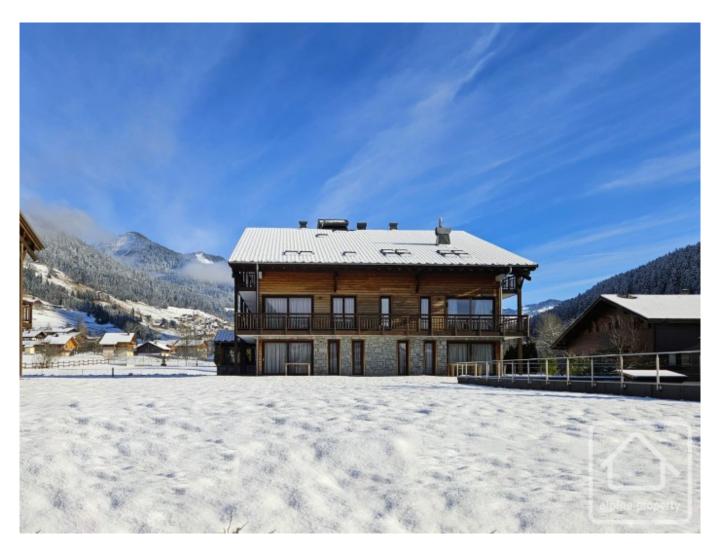

## **Property Description**

Mont Blanc apartment B is a luxury apartment located in the pretty village of La Chapelle d' Abondance, close to the centre (5 minute walk) and the ski pistes (150 m).

The apartment is part of a development completed in 2012 which consists of 2 apartment complexes (each with 12 apartments) and a separate chalet.

Located on the first floor with beautiful south facing views of the Mont de Grange mountain and the ski pistes, this exceptionally spacious (126 m2) property comprises;

- An open plan living/dining/kitchen area with wood burning stove and sunny dual aspect (East and South) balcony
- Four spacious double bedrooms (one with extra bunkbeds) all with access to the West facing balcony
- A large family bathroom with bath and shower and a second shower room with sauna
- A separate toilet, cupboard in the entrance hall and a technical room for the washing machine.