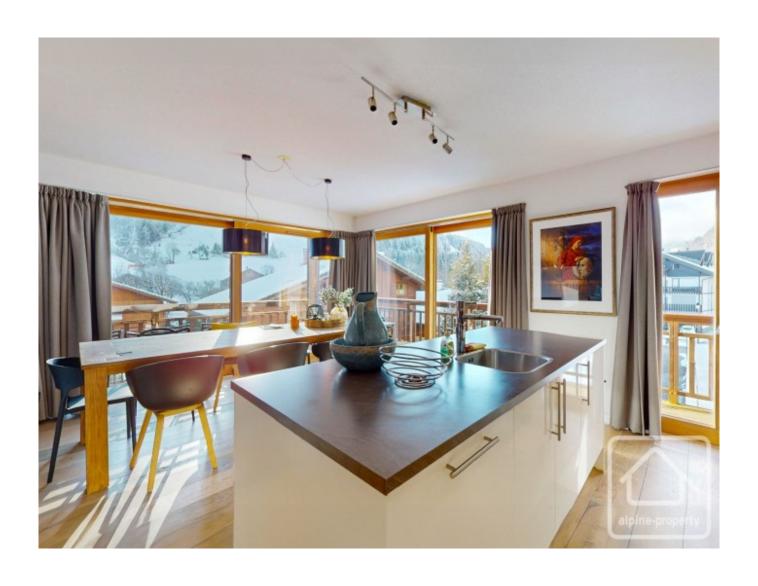

Located on the first floor with beautiful south facing views of the Mont de Grange mountain and the ski pistes, this exceptionally spacious (126 m2) property comprises;

- An open plan living/dining/kitchen area with wood burning stove and sunny dual aspect (East and South) balcony
- Four spacious double bedrooms (one with extra bunkbeds) all with access to the West facing balcony
- A large family bathroom with bath and shower and a second shower room with sauna
- A separate toilet, cupboard in the entrance hall and a technical room for the washing machine.

The apartment comes fully furnished and the modern kitchen is fully equipped. There is also an additional storage space in the basement and two parking spaces in the underground car park.

The complex itself includes a spa (with a sauna and jacuzzi) and fitness area, laundry room with washing machines and a ski and boot drying room. There is a caretaker/reception service, and use can be made of a central cleaning service.