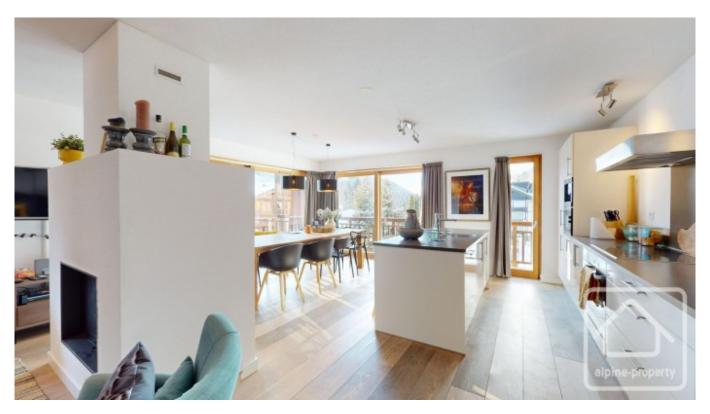

## **Property Description**

Mont Blanc apartment B is a luxury apartment located in the pretty village of La Chapelle d' Abondance, close to the centre (5 minute walk) and the ski pistes (150 m).

The apartment is part of a development completed in 2012 which consists of 2 apartment complexes (each with 12 apartments) and a separate chalet.

Located on the first floor with beautiful south facing views of the Mont de Grange mountain and the ski pistes, this exceptionally spacious (126 m2) property comprises;

- An open plan living/dining/kitchen area with wood burning stove and sunny dual aspect (East and South) balcony
- Four spacious double bedrooms (one with extra bunkbeds) all with access to the West facing balcony
- A large family bathroom with bath and shower and a second shower room with sauna
- A separate toilet, cupboard in the entrance hall and a technical room for the washing machine.

The apartment comes fully furnished and the modern kitchen is fully equipped. There is also an additional storage space in the basement and two parking spaces in the underground car park.

The complex itself includes a spa (with a sauna and jacuzzi) and fitness area, laundry room with washing machines and a ski and boot drying room. There is a caretaker/reception service, and use can be made of a central cleaning service.