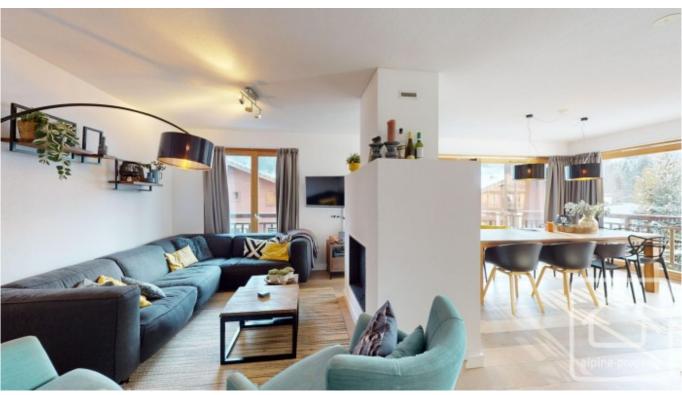

Located on the first floor with beautiful south facing views of the Mont de Grange mountain and the ski pistes, this exceptionally spacious (126 m2) property comprises;

- An open plan living/dining/kitchen area with wood burning stove and sunny dual aspect (East and South) balcony
- Four spacious double bedrooms (one with extra bunkbeds) all with access to the West facing balcony
- A large family bathroom with bath and shower and a second shower room with sauna
- A separate toilet, cupboard in the entrance hall and a technical room for the washing machine.

The apartment comes fully furnished and the modern kitchen is fully equipped. There is also an additional storage space in the basement and two parking spaces in the underground car park.

The complex itself includes a spa (with a sauna and jacuzzi) and fitness area, laundry room with washing machines and a ski and boot drying room. There is a caretaker/reception service, and use can be made of a central cleaning service.