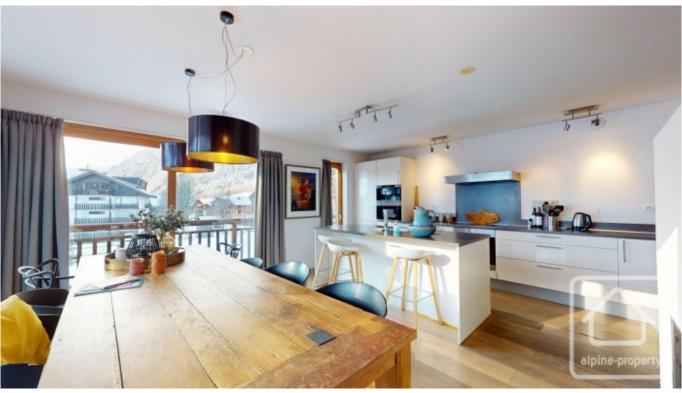

Located on the first floor with beautiful south facing views of the Mont de Grange mountain and the ski pistes, this exceptionally spacious (126 m2) property comprises;

- An open plan living/dining/kitchen area with wood burning stove and sunny dual aspect (East and South) balcony
- Four spacious double bedrooms (one with extra bunkbeds) all with access to the West facing balcony
- A large family bathroom with bath and shower and a second shower room with sauna
- A separate toilet, cupboard in the entrance hall and a technical room for the washing machine.

The apartment comes fully furnished and the modern kitchen is fully equipped. There is also an additional storage space in the basement and two parking spaces in the underground car park.

The complex itself includes a spa (with a sauna and jacuzzi) and fitness area, laundry room with washing machines and a ski and boot drying room. There is a caretaker/reception service, and use can be made of a central cleaning service.