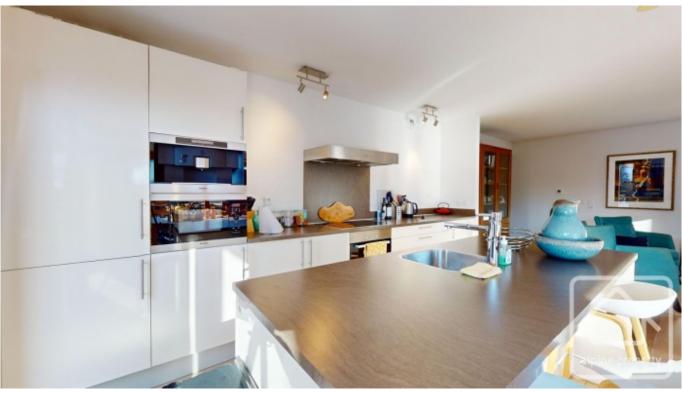

The apartment comes fully furnished and the modern kitchen is fully equipped. There is also an additional storage space in the basement and two parking spaces in the underground car park.

The complex itself includes a spa (with a sauna and jacuzzi) and fitness area, laundry room with washing machines and a ski and boot drying room. There is a caretaker/reception service, and use can be made of a central cleaning service.