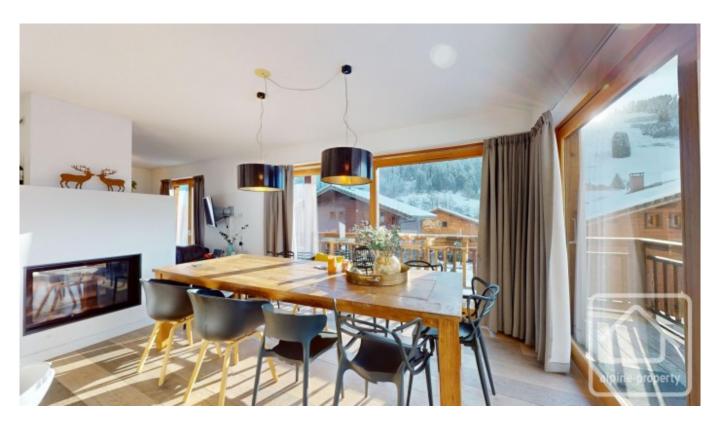

## **Property Description**

Mont Blanc apartment B is a luxury apartment located in the pretty village of La Chapelle d' Abondance, close to the centre (5 minute walk) and the ski pistes (150 m).

The apartment is part of a development completed in 2012 which consists of 2 apartment complexes (each with 12 apartments) and a separate chalet.

Located on the first floor with beautiful south facing views of the Mont de Grange mountain and the ski pistes, this exceptionally spacious (126 m2) property comprises;

- An open plan living/dining/kitchen area with wood burning stove and sunny dual aspect (East and South) balcony
- Four spacious double bedrooms (one with extra bunkbeds) all with access to the West facing balcony
- A large family bathroom with bath and shower and a second shower room with sauna
- A separate toilet, cupboard in the entrance hall and a technical room for the washing machine.

The apartment comes fully furnished and the modern kitchen is fully equipped. There is also an additional storage space in the basement and two parking spaces in the underground car park.

The complex itself includes a spa (with a sauna and jacuzzi) and fitness area, laundry room with washing machines and a ski and boot drying room. There is a caretaker/reception service, and use can be made of a central cleaning service.