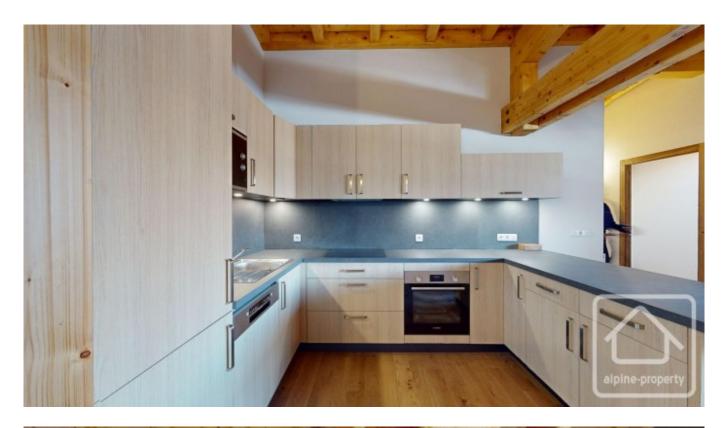

## **Property Description**

Built in 2024, the Soldanelles II apartment A18 is a spacious, modern, penthouse apartment located in the centre of Chatel.

Never used by the current owner, the property is a real blank canvas – perfect for those looking for a new apartment without having to wait for it to be built – it is ready to go. It benefits from 76.19sq m of "habitable space", and the total usable space (including the space under the eaves) is 97.89 sq m.

The apartment is located on the 4th floor (in fact, the only apartment located on this floor), and comprises;

Spacious entrance hall, bedroom with ensuite shower room, spacious living/dining/kitchen area featuring sloping ceilings, west facing balcony with excellent views down the valley d'Abondance, two double rooms with east facing balconies, family bathroom and laundry room with sink.