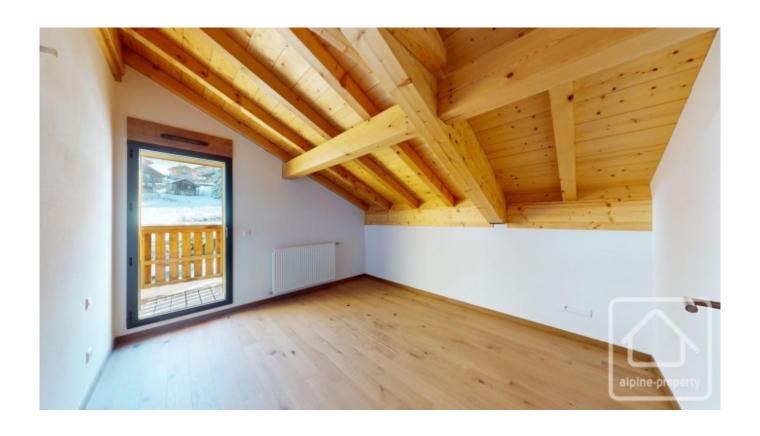

## **Property Description**

Built in 2024, the Soldanelles II apartment A18 is a spacious, modern, penthouse apartment located in the centre of Chatel.

Never used by the current owner, the property is a real blank canvas – perfect for those looking for a new apartment without having to wait for it to be built – it is ready to go. It benefits from 76.19sq m of "habitable space", and the total usable space (including the space under the eaves) is 97.89 sq m.

The apartment is located on the 4th floor (in fact, the only apartment located on this floor), and comprises;

Spacious entrance hall, bedroom with ensuite shower room, spacious living/dining/kitchen area featuring sloping ceilings, west facing balcony with excellent views down the valley d'Abondance, two double rooms with east facing balconies, family bathroom and laundry room with sink.