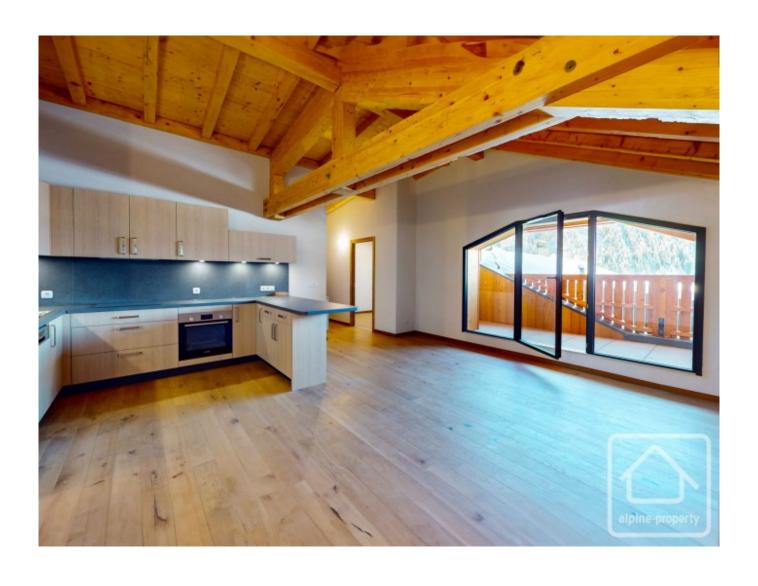

## **Property Description**

Built in 2024, the Soldanelles II apartment A18 is a spacious, modern, penthouse apartment located in the centre of Chatel.

Never used by the current owner, the property is a real blank canvas – perfect for those looking for a new apartment without having to wait for it to be built – it is ready to go. It benefits from 76.19sq m of "habitable space", and the total usable space (including the space under the eaves) is 97.89 sq m.

The apartment is located on the 4th floor (in fact, the only apartment located on this floor), and comprises;

Spacious entrance hall, bedroom with ensuite shower room, spacious living/dining/kitchen area featuring sloping ceilings, west facing balcony with excellent views down the valley d'Abondance, two double rooms with east facing balconies, family bathroom and laundry room with sink.