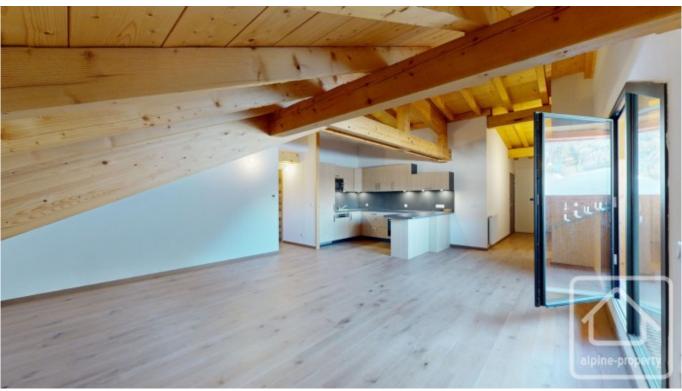

## **Property Description**

Built in 2024, the Soldanelles II apartment A18 is a spacious, modern, penthouse apartment located in the centre of Chatel.

Never used by the current owner, the property is a real blank canvas – perfect for those looking for a new apartment without having to wait for it to be built – it is ready to go. It benefits from 76.19sq m of "habitable space", and the total usable space (including the space under the eaves) is 97.89 sq m.

The apartment is located on the 4th floor (in fact, the only apartment located on this floor), and comprises;

Spacious entrance hall, bedroom with ensuite shower room, spacious living/dining/kitchen area featuring sloping ceilings, west facing balcony with excellent views down the valley d'Abondance, two double rooms with east facing balconies, family bathroom and laundry room with sink.