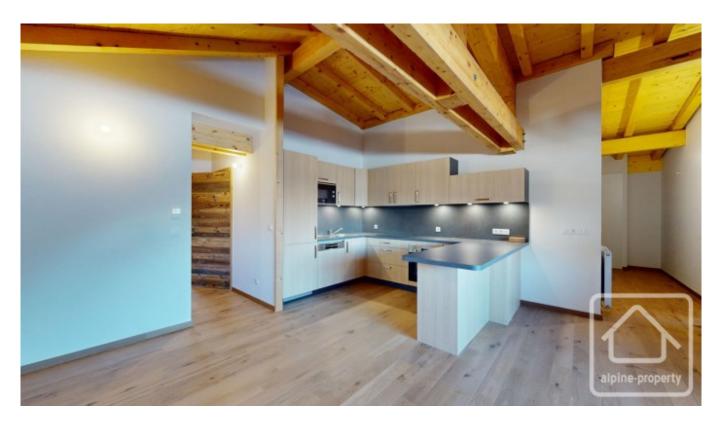

## **Property Description**

Built in 2024, the Soldanelles II apartment A18 is a spacious, modern, penthouse apartment located in the centre of Chatel.

Never used by the current owner, the property is a real blank canvas – perfect for those looking for a new apartment without having to wait for it to be built – it is ready to go. It benefits from 76.19sq m of "habitable space", and the total usable space (including the space under the eaves) is 97.89 sq m.

The apartment is located on the 4th floor (in fact, the only apartment located on this floor), and comprises;

Spacious entrance hall, bedroom with ensuite shower room, spacious living/dining/kitchen area featuring sloping ceilings, west facing balcony with excellent views down the valley d'Abondance, two double rooms with east facing balconies, family bathroom and laundry room with sink.