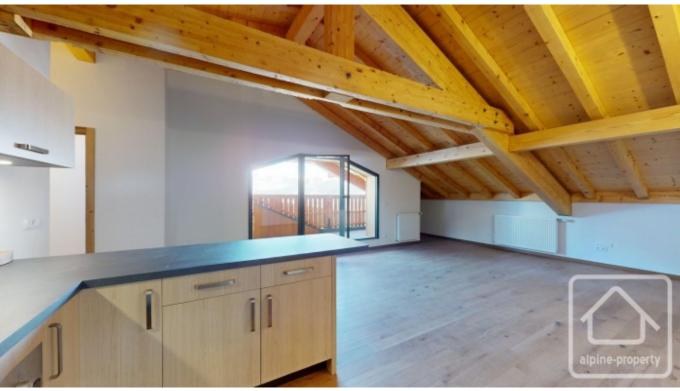

## **Property Description**

Built in 2024, the Soldanelles II apartment A18 is a spacious, modern, penthouse apartment located in the centre of Chatel.

Never used by the current owner, the property is a real blank canvas – perfect for those looking for a new apartment without having to wait for it to be built – it is ready to go. It benefits from 76.19sq m of "habitable space", and the total usable space (including the space under the eaves) is 97.89 sq m.

The apartment is located on the 4th floor (in fact, the only apartment located on this floor), and comprises;

Spacious entrance hall, bedroom with ensuite shower room, spacious living/dining/kitchen area featuring sloping ceilings, west facing balcony with excellent views down the valley d'Abondance, two double rooms with east facing balconies, family bathroom and laundry room with sink.