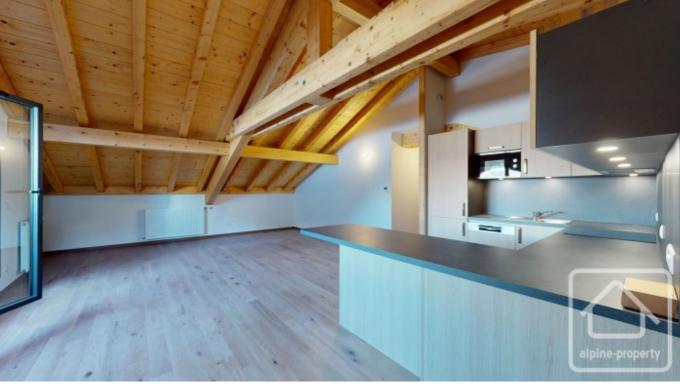

## **Property Description**

Built in 2024, the Soldanelles II apartment A18 is a spacious, modern, penthouse apartment located in the centre of Chatel.

Never used by the current owner, the property is a real blank canvas – perfect for those looking for a new apartment without having to wait for it to be built – it is ready to go. It benefits from 76.19sq m of "habitable space", and the total usable space (including the space under the eaves) is 97.89 sq m.

The apartment is located on the 4th floor (in fact, the only apartment located on this floor), and comprises;

Spacious entrance hall, bedroom with ensuite shower room, spacious living/dining/kitchen area featuring sloping ceilings, west facing balcony with excellent views down the valley d'Abondance, two double rooms with east facing balconies, family bathroom and laundry room with sink.