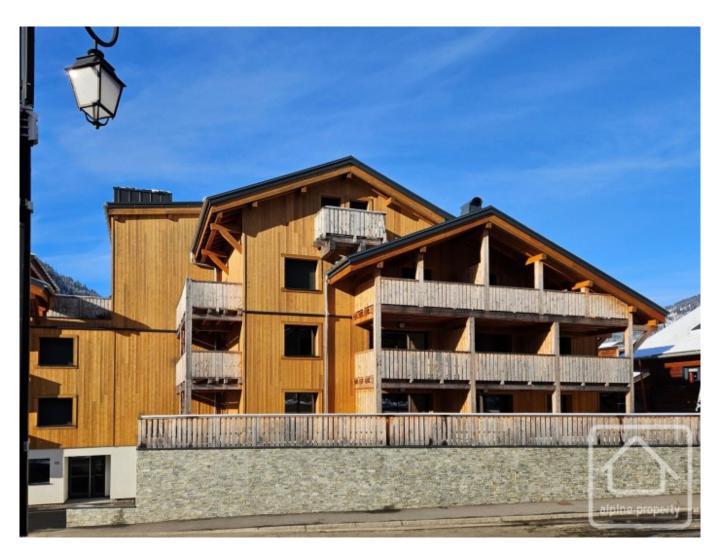

## Appt. Soldanelles, II, A18

Chatel, Châtel & Vallée, Portes Du Soleil

625 000 €uros

## **Property Description**

Built in 2024, the Soldanelles II apartment A18 is a spacious, modern, penthouse apartment located in the centre of Chatel.

Never used by the current owner, the property is a real blank canvas – perfect for those looking for a new apartment without having to wait for it to be built – it is ready to go. It benefits from 76.19sq m of "habitable space", and the total usable space (including the space under the eaves) is 97.89 sq m.

Location wise, it doesn't get much better. It is right in the centre of Chatel with plenty of shops and restaurants on the doorstep. The Super Chatel telecabine is 400 m away and the swimming pool and well being centre is a couple of minutes walk away.