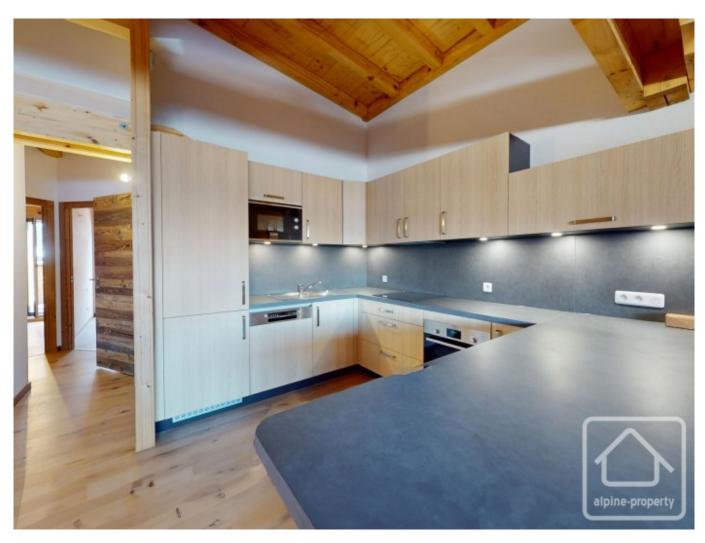

## **Property Description**

Built in 2024, the Soldanelles II apartment A18 is a spacious, modern, penthouse apartment located in the centre of Chatel.

Never used by the current owner, the property is a real blank canvas – perfect for those looking for a new apartment without having to wait for it to be built – it is ready to go. It benefits from 76.19sq m of "habitable space", and the total usable space (including the space under the eaves) is 97.89 sq m.

The apartment is located on the 4th floor (in fact, the only apartment located on this floor), and comprises;

Spacious entrance hall, bedroom with ensuite shower room, spacious living/dining/kitchen area featuring sloping ceilings, west facing balcony with excellent views down the valley d'Abondance, two double rooms with east facing balconies, family bathroom and laundry room with sink.