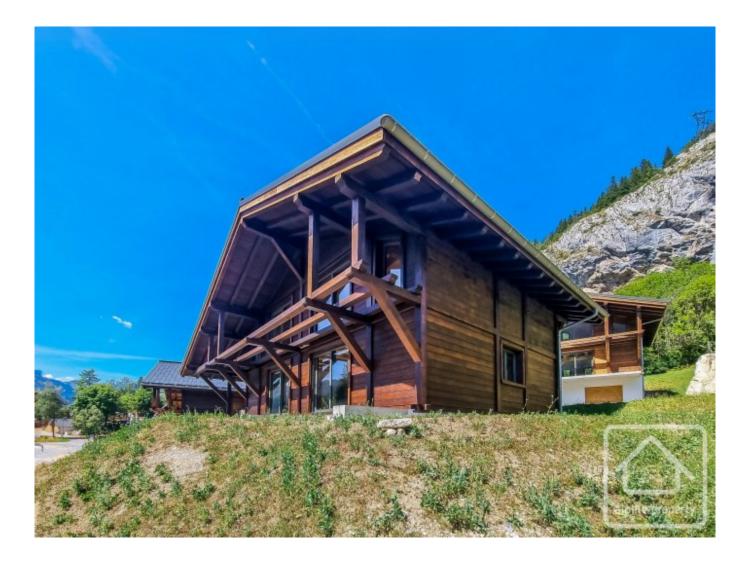

# **Property Description**

Chalet "Champ de Crocus" B is one of four brand new chalets, under construction, located in the popular (and sunny) hamlet of Richebourg, close to the pretty village of La Chapelle d'Abondance.

Built by one of the valley's renowned luxury builders, this property is being finished to the highest of standards. This quality is also reflected in the excellent energy efficiency rating of A – exceptionally rare in the valley.

As is evident from the photos and tour, the chalet is still under construction. Estimate to completion is 2 months.

The chalet is located in Richebourg, a pretty and sunny hamlet of Abondance, and very close to La Chapelle d'Abondance. It is possible to get the valley bus from outside, and alongside is a sports shop and restaurant. Access to the river path which runs up and down the valley alongside the rover Dranse is also very close.