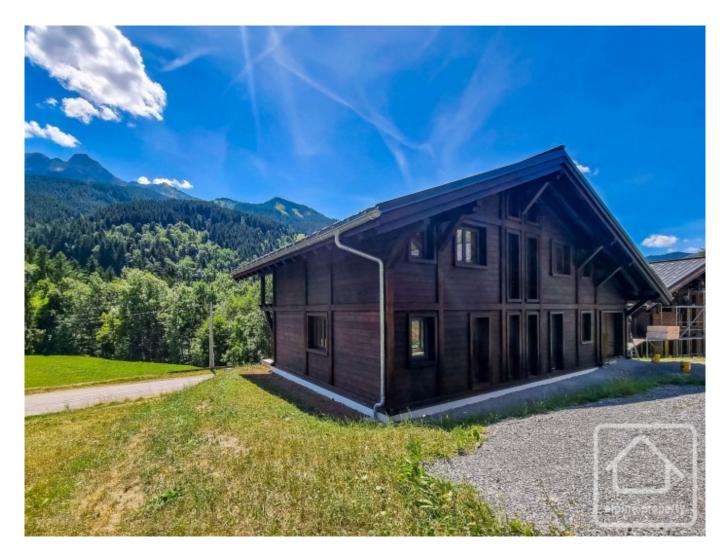

# **Property Description**

Chalet "Champ de Crocus" B is one of four brand new chalets, under construction, located in the popular (and sunny) hamlet of Richebourg, close to the pretty village of La Chapelle d'Abondance.

As is evident from the photos and tour, the chalet is still under construction. Estimate to completion is 2 months.

The chalet is located in Richebourg, a pretty and sunny hamlet of Abondance, and very close to La Chapelle d'Abondance. It is possible to get the valley bus from outside, and alongside is a sports shop and restaurant. Access to the river path which runs up and down the valley alongside the rover Dranse is also very close.

The chalet has beauttiful views of the Mont de Grange and is in a sunny location all year round.

Toutes les dimensions indiquées sont approximatives. The plans shown are approximate and for information purposes only.