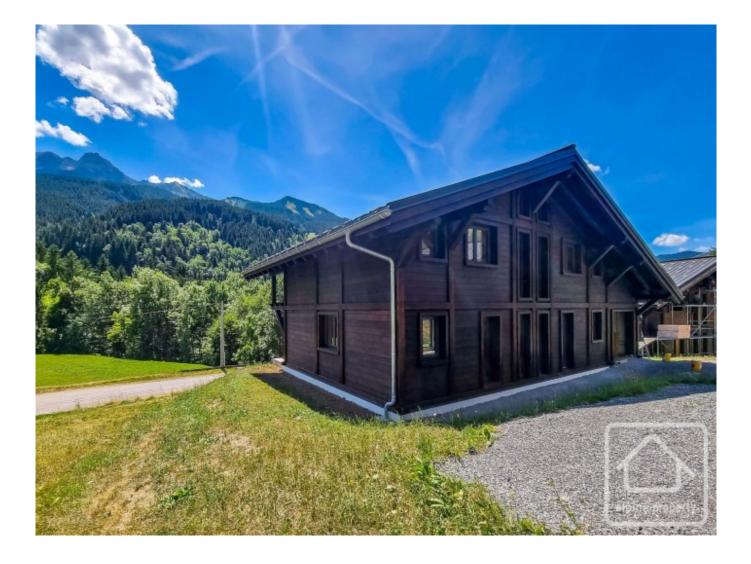

# **Property Description**

Chalet "Champ de Crocus" B is one of four brand new chalets, under construction, located in the popular (and sunny) hamlet of Richebourg, close to the pretty village of La Chapelle d'Abondance.

As is evident from the photos and tour, the chalet is still under construction. Estimate to completion is 2 months.

The chalet is located in Richebourg, a pretty and sunny hamlet of Abondance, and very close to La Chapelle d'Abondance. It is possible to get the valley bus from outside, and alongside is a sports shop and restaurant. Access to the river path which runs up and down the valley alongside the rover Dranse is also very close.

The chalet has beauttiful views of the Mont de Grange and is in a sunny location all year round.

Toutes les dimensions indiquées sont approximatives. The plans shown are approximate and for information purposes only.