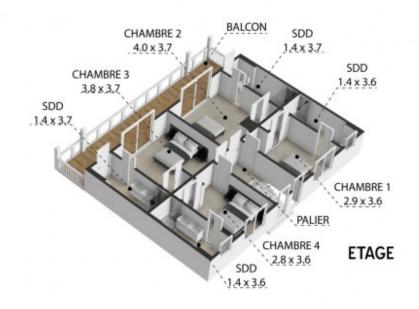

Alongside the main entrance is a guest toilet, utility/technical room and access to the garage. The garage also benefits from plenty of extra storage in the eaves.

Upstairs is a spacious landing, and four large bedrooms each with a private bathroom.