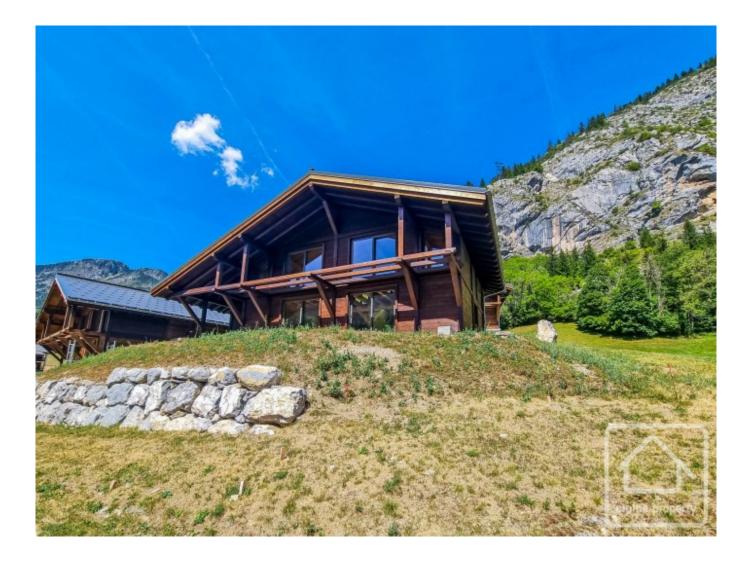

# **Property Description**

Chalet "Champ de Crocus" B is one of four brand new chalets, under construction, located in the popular (and sunny) hamlet of Richebourg, close to the pretty village of La Chapelle d'Abondance.

As is evident from the photos and tour, the chalet is still under construction. Estimate to completion is 2 months.

The chalet is located in Richebourg, a pretty and sunny hamlet of Abondance, and very close to La Chapelle d'Abondance. It is possible to get the valley bus from outside, and alongside is a sports shop and restaurant. Access to the river path which runs up and down the valley alongside the rover Dranse is also very close.

The chalet has beauttiful views of the Mont de Grange and is in a sunny location all year round.

Toutes les dimensions indiquées sont approximatives. The plans shown are approximate and for information purposes only.