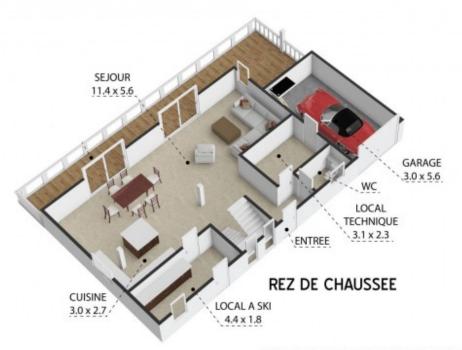

On the main floor is an open plan living/dining area with spacious modern kitchen. There are two ain extrances, one into the mian living area, and one into a ski room, useful for leaving shoes and coats out of the living space.

Alongside the main entrance is a guest toilet, utility/technical room and access to the garage. The garage also benefits from plenty of extra storage in the eaves.

Upstairs is a spacious landing, and four large bedrooms each with a private bathroom.