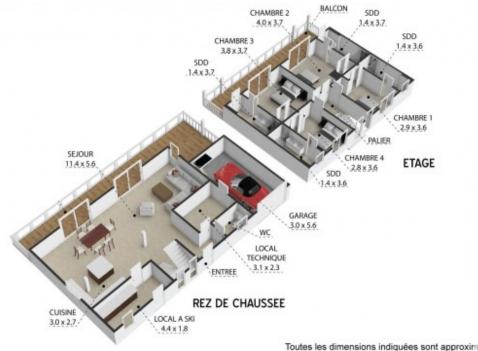

On the main floor is an open plan living/dining area with spacious modern kitchen. There are two ain extrances, one into the mian living area, and one into a ski room, useful for leaving shoes and coats out of the living space.

Alongside the main entrance is a guest toilet, utility/technical room and access to the garage. The garage also benefits from plenty of extra storage in the eaves.

Upstairs is a spacious landing, and four large bedrooms each with a private bathroom.

The chalet has beauttiful views of the Mont de Grange and is in a sunny location all year round.

Toutes les dimensions indiquées sont approximatives. The plans shown are approximate and for information purposes only.

Toutes les dimensions indiquées sont approximatives. The plans shown are approximate and for information purposes only.

Toutes les dimensions indiquées sont approximatives. The plans shown are approximate and for information purposes only.