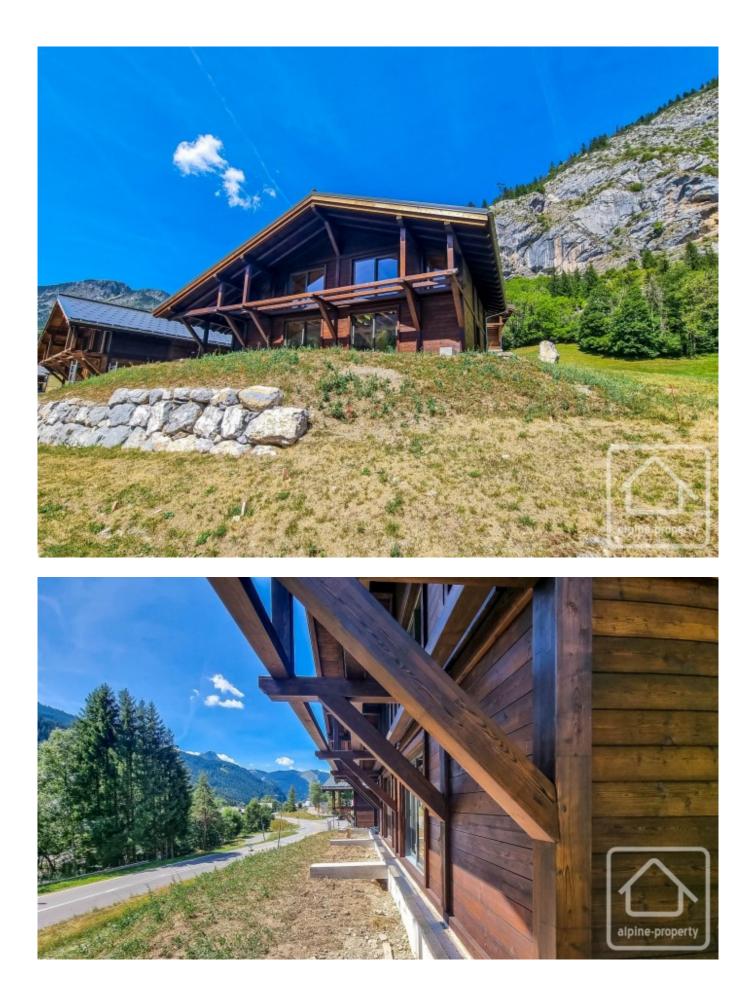

# **Property Description**

Chalet "Champ de Crocus" B is one of four brand new chalets, under construction, located in the popular (and sunny) hamlet of Richebourg, close to the pretty village of La Chapelle d'Abondance.

Built by one of the valley's renowned luxury builders, this property is being finished to the highest of standards. This quality is also reflected in the excellent energy efficiency rating of A – exceptionally rare in the valley.

As is evident from the photos and tour, the chalet is still under construction. Estimate to completion is 2 months.

The chalet is located in Richebourg, a pretty and sunny hamlet of Abondance, and very close to La Chapelle d'Abondance. It is possible to get the valley bus from outside, and alongside is a sports shop and restaurant. Access to the river path which runs up and down the valley alongside the rover Dranse is also very close.