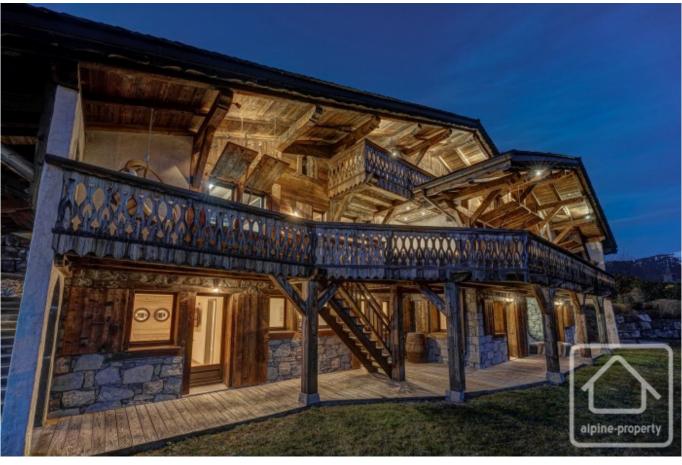

Built in 2009, the chalet is arranged over three floors, with a magnificent double-height living space at garden level offering gorgeous views over the neighbouring mountainsides. The spacious kitchen is superbly well-equipped and has a breakfast bar area as well as a separate pantry. On the same level, a dedicated games room is a thoughtful addition, along with a home office.

Downstairs is home to four large, ensuite bedrooms along with a large sauna/massage suite with shower and WC, a laundry room, and a ski boot room.

The entire top floor is given over to a fabulous master bedroom suite which has its own cosy mezzanine salon overlooking the main living area below.