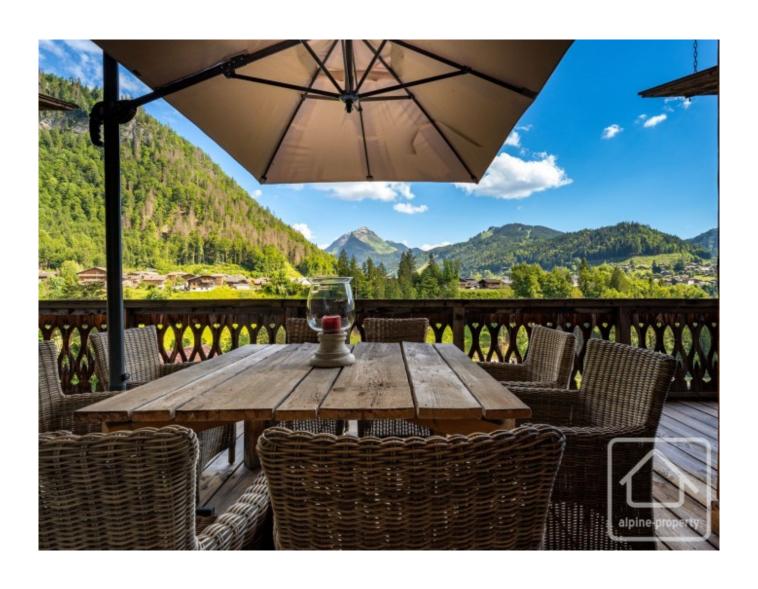

Outside, there is a large decked area along with an outdoor hot tub for relaxing and enjoying the views.

And on a practical note, there is a heated garage, and a geothermal heating system for the whole property is in place.

Chalet Avenières also has a sizeable landscaped garden with an uninterrupted south-facing aspect across to the slopes of the Pleney.

Set in a calm and elevated position, Chalet Avenières is the perfect home from home, from its luxurious internal fittings to its wonderful views.