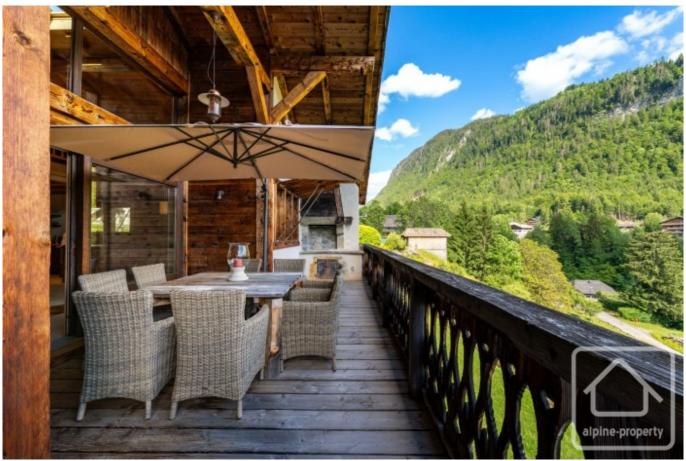

Outside, there is a large decked area along with an outdoor hot tub for relaxing and enjoying the views.

And on a practical note, there is a heated garage, and a geothermal heating system for the whole property is in place.

Chalet Avenières also has a sizeable landscaped garden with an uninterrupted south-facing aspect across to the slopes of the Pleney.

Set in a calm and elevated position, Chalet Avenières is the perfect home from home, from its luxurious internal fittings to its wonderful views.