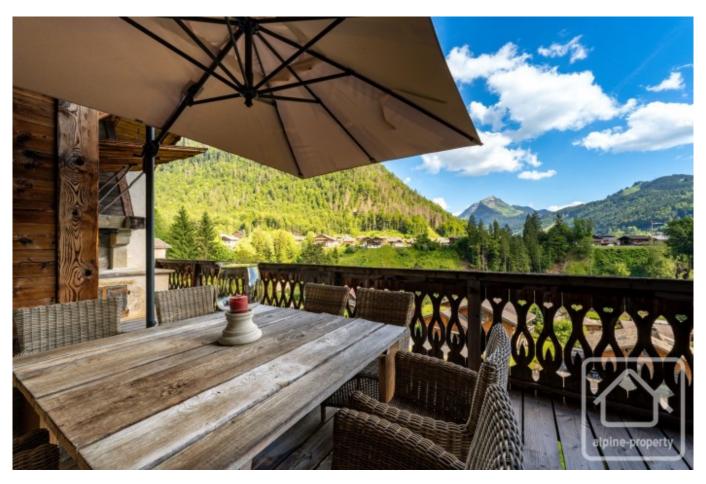

Outside, there is a large decked area along with an outdoor hot tub for relaxing and enjoying the views.

And on a practical note, there is a heated garage, and a geothermal heating system for the whole property is in place.

Chalet Avenières also has a sizeable landscaped garden with an uninterrupted south-facing aspect across to the slopes of the Pleney.

Set in a calm and elevated position, Chalet Avenières is the perfect home from home, from its luxurious internal fittings to its wonderful views.