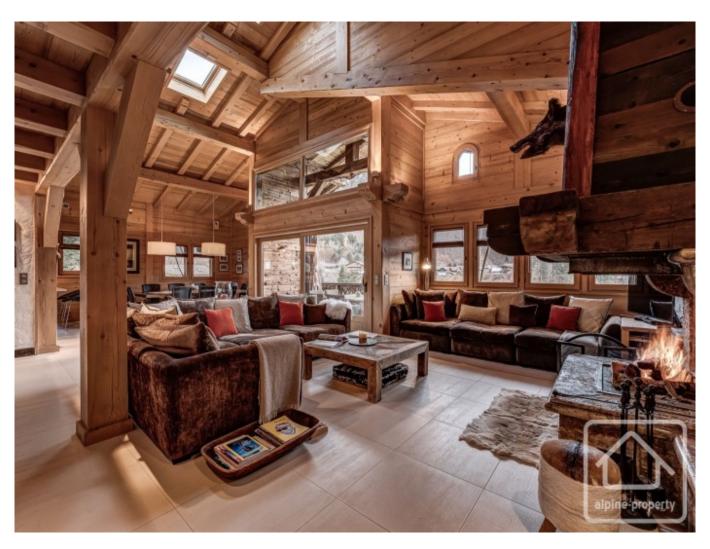

Built in 2009, the chalet is arranged over three floors, with a magnificent double-height living space at garden level offering gorgeous views over the neighbouring mountainsides. The spacious kitchen is superbly well-equipped and has a breakfast bar area as well as a separate pantry. On the same level, a dedicated games room is a thoughtful addition, along with a home office.