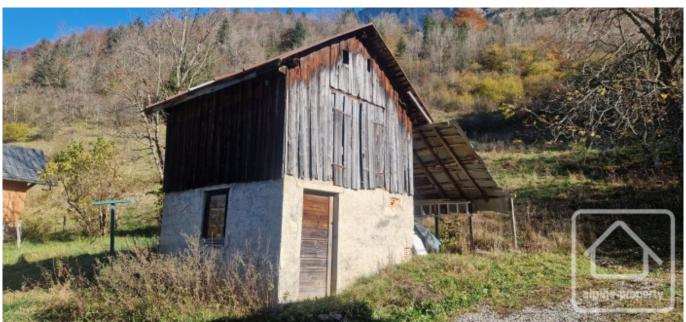

## Terrain et Mazot du Merle

Bellevaux, Vallée Du Brevon, Alpes du Léman

82 000 €uros

## **Property Description**

The area of this plot is 821m2, however only 275m2 is actually constructible. This would be sufficient to build a small chalet. The existing two story mazot could be incorporated in the overall plan.