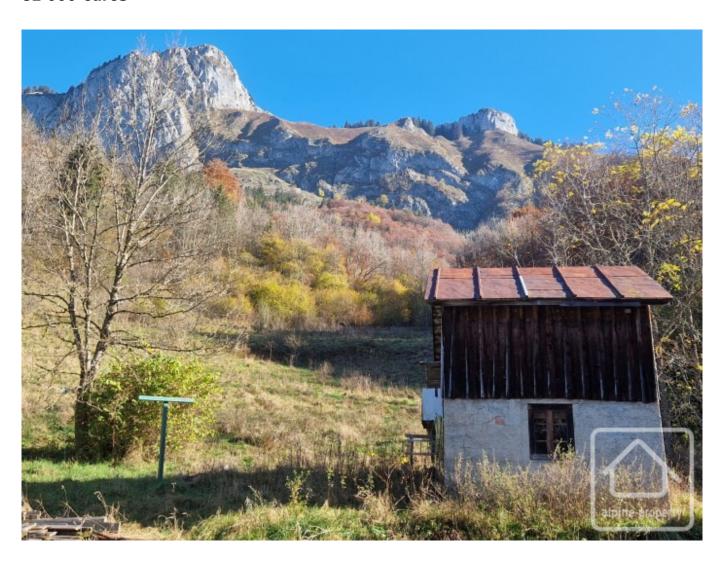

## **Property Description**

The area of this plot is 821m2, however only 275m2 is actually constructible. This would be sufficient to build a small chalet. The existing two story mazot could be incorporated in the overall plan.

The land is situated in a sunny hamlet with imposing views of Les Rochers de la Mottaz and Rocher d'Omble. The land is not connected to services, but these are close by, including mains drains. Behind this plot, the land becomes agricultural, so there will be no more building. The road next to the property turns into a track, so there is no passing traffic apart from an occasional hiker.