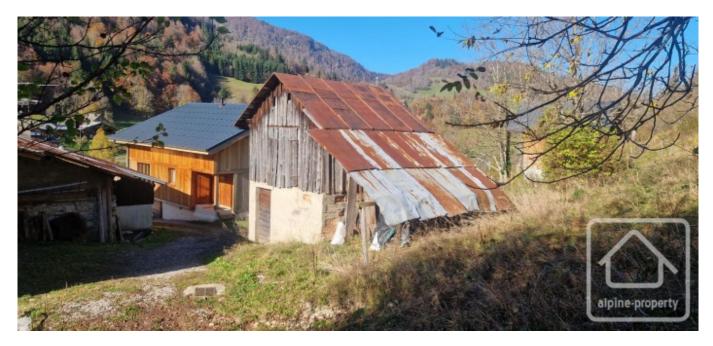

## **Property Description**

The area of this plot is 821m2, however only 275m2 is actually constructible. This would be sufficient to build a small chalet. The existing two story mazot could be incorporated in the overall plan.

The land is situated in a sunny hamlet with imposing views of Les Rochers de la Mottaz and Rocher d'Omble. The land is not connected to services, but these are close by, including mains drains. Behind this plot, the land becomes agricultural, so there will be no more building. The road next to the property turns into a track, so there is no passing traffic apart from an occasional hiker.