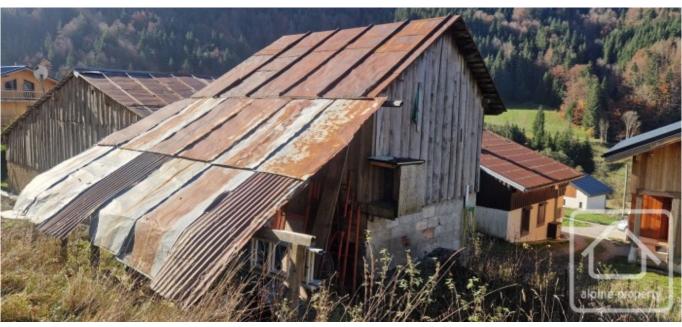

## **Property Description**

The area of this plot is 821m2, however only 275m2 is actually constructible. This would be sufficient to build a small chalet. The existing two story mazot could be incorporated in the overall plan.

The land is situated in a sunny hamlet with imposing views of Les Rochers de la Mottaz and Rocher d'Omble. The land is not connected to services, but these are close by, including mains drains. Behind this plot, the land becomes agricultural, so there will be no more building. The road next to the property turns into a track, so there is no passing traffic apart from an occasional hiker.