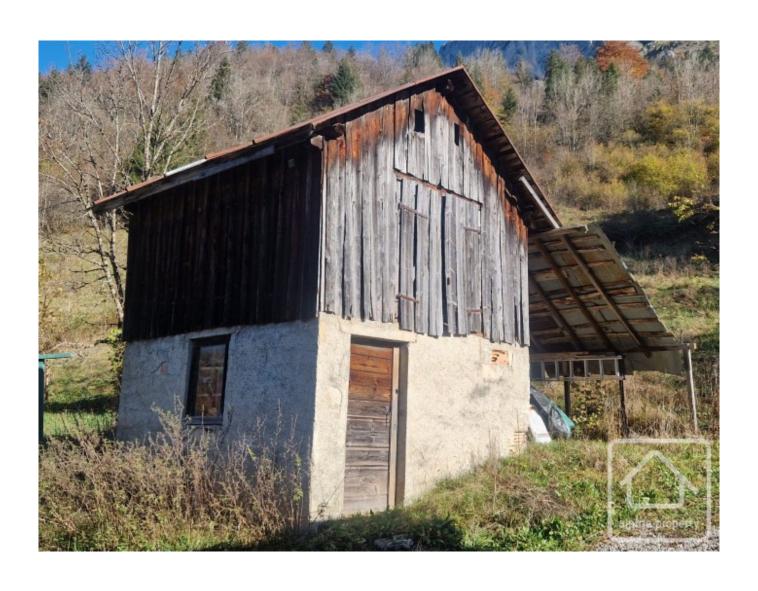

## **Property Description**

The area of this plot is 821m2, however only 275m2 is actually constructible. This would be sufficient to build a small chalet. The existing two story mazot could be incorporated in the overall plan.