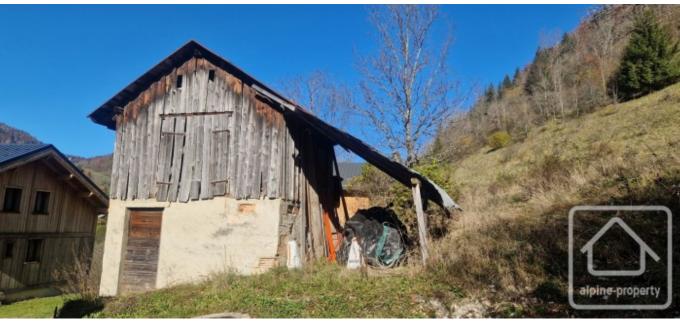

## **Property Description**

The area of this plot is 821m2, however only 275m2 is actually constructible. This would be sufficient to build a small chalet. The existing two story mazot could be incorporated in the overall plan.

The land is situated in a sunny hamlet with imposing views of Les Rochers de la Mottaz and Rocher d'Omble. The land is not connected to services, but these are close by, including mains drains. Behind this plot, the land becomes agricultural, so there will be no more building. The road next to the property turns into a track, so there is no passing traffic apart from an occasional hiker.