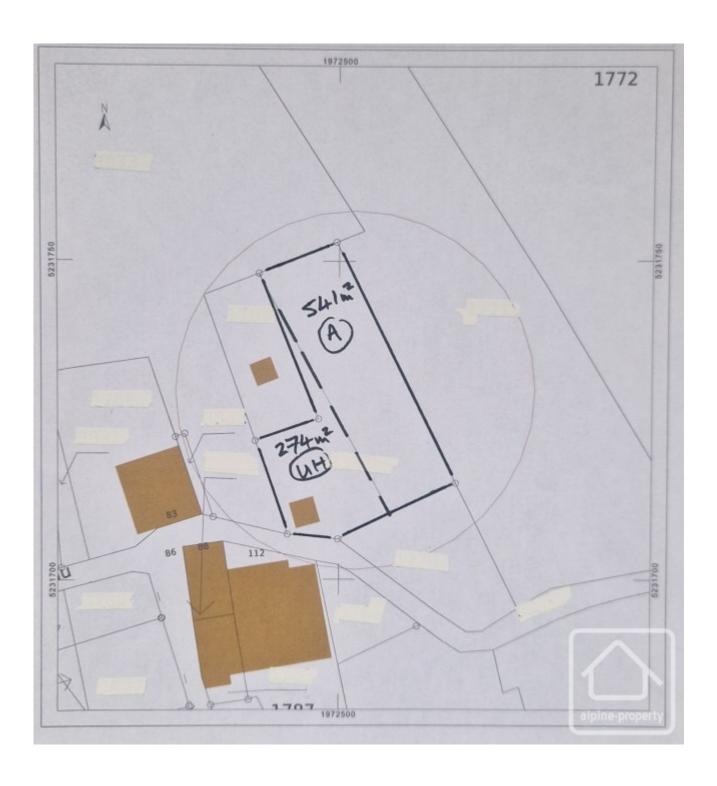

## **Key Features**

Price 82 000 €uros
Status FOR SALE
Last updated 08/07/2025
Area Alpes du Léman

**Location** Vallée Du Brevon

Village Bellevaux
Land area 821 m²
Detached Yes
Heating None
Chimney None
Ski access Ski bus

## **Property Description**

The area of this plot is 821m2, however only 275m2 is actually constructible. This would be sufficient to build a small chalet. The existing two story mazot could be incorporated in the overall plan.