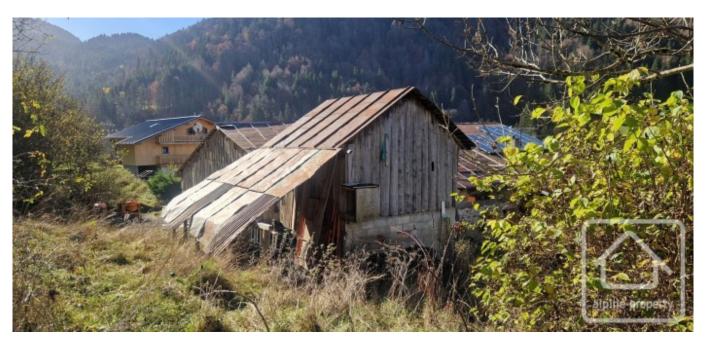

## **Property Description**

The area of this plot is 821m2, however only 275m2 is actually constructible. This would be sufficient to build a small chalet. The existing two story mazot could be incorporated in the overall plan.

The land is situated in a sunny hamlet with imposing views of Les Rochers de la Mottaz and Rocher d'Omble. The land is not connected to services, but these are close by, including mains drains. Behind this plot, the land becomes agricultural, so there will be no more building. The road next to the property turns into a track, so there is no passing traffic apart from an occasional hiker.