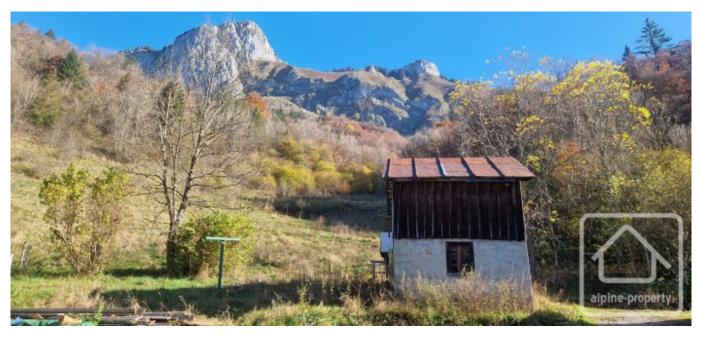

## **Property Description**

The area of this plot is 821m2, however only 275m2 is actually constructible. This would be sufficient to build a small chalet. The existing two story mazot could be incorporated in the overall plan.

The land is situated in a sunny hamlet with imposing views of Les Rochers de la Mottaz and Rocher d'Omble. The land is not connected to services, but these are close by, including mains drains. Behind this plot, the land becomes agricultural, so there will be no more building. The road next to the property turns into a track, so there is no passing traffic apart from an occasional hiker.